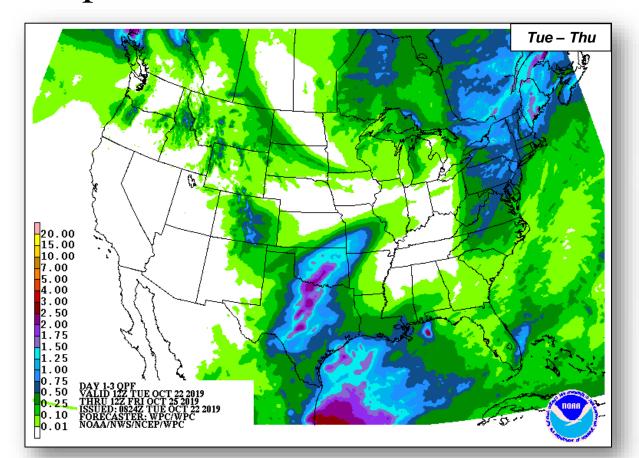

ues to monitor
- Region IX IMAT-2 will demobilize on October 24
  - LNOs deployed to Guam; 2 deployed to CNMI demobilizing/transitioning to support PDAs
  - Select ESFs activated; MCC de-activated
- FEMA NWC at Steady State, continues to monitor
- ISB/SMT demobilizing from Guam
- · MERS staged in Guam

# Tropical Outlook – Atlantic





# Tropical Outlook – Eastern Pacific





# Tropical Outlook – Central Pacific



### Disturbance 1 (as of 2:00 a.m. EDT)

- 1,100 miles SE of Hilo, Hawaii
- A tropical depression could form during the next couple of days
- Moving WNW at 10 mph
- Formation chance through 48 hours: Medium (40%)
- Formation chance through 5 days: Medium (40%)



### National Weather Forecast









### Severe Weather Outlook









# Precipitation & Excessive Rainfall











Thu

Tue

### Fire Weather Outlook







Today Tomorrow

### Hazards Outlook – Oct 24-28





# Long Range Outlooks – Oct 26-30





6-10 Day Temperature Probability



6-10 Day Precipitation Probability

# Space Weather



|               | Space Weather<br>Activity | Geomagnetic<br>Storms | Solar<br>Radiation | Radio<br>Blackouts |
|---------------|---------------------------|-----------------------|--------------------|--------------------|
| Past 24 Hours | None                      | None                  | None               | None               |
| Next 24 Hours | None                      | None                  | None               | None               |

For further information on NOAA Space Weather Scales refer to: http://www.swpc.noaa.gov/noaa-scales-explanation





#