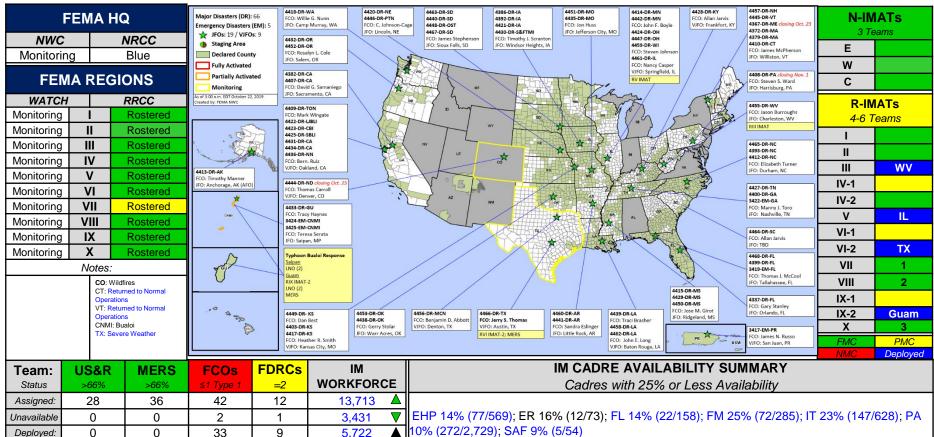

TBD   |
|   | VIII   | 30       | Sep 9-26, 2019                       | PA | 22        | 22          | 10/16 – 10/19 |

# Declaration Approved

**Declaration:** Major Disaster Declaration FEMA-

4468-DR-FL for Florida

Requested: Oct 7

Approved: Oct 21

**Incident:** Hurricane Dorian

Incident Period: Aug 28 – Sep 9, 2019

Includes:

Public Assistance: 12 countiesHazard Mitigation: Statewide

FCO: Thomas J. McCool





# Declaration Requests in Process – 0



| State / Tribe / Territory – Incident Description | Туре | IA | PA | НМ | Requested |
|--------------------------------------------------|------|----|----|----|-----------|
| FL – Hurricane Dorian – APPROVED (Oct 21)        | DR   |    | Х  | Χ  | Oct 8     |

# FEMA Common Operating Picture

2

. 560 / 33%

28

Available:

36





# **Public Assistance Grant Program**



|                            | PA Project Worksheets Obligated          |                            |                        |                                    |                         |                      |                              |                            |                         |              |
|----------------------------|------------------------------------------|----------------------------|------------------------|------------------------------------|-------------------------|----------------------|------------------------------|----------------------------|-------------------------|--------------|
|                            | in past week, as of 10/21/19 at 1500 EDT |                            |                        |