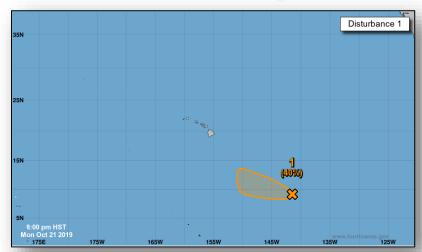

### **Tropical Activity:**

- Atlantic: No new tropical cyclones are expected during the next five days
- Eastern Pacific: No new tropical cyclones are expected during the next five days
- Central Pacific: Disturbance 1: Medium (40%)
- Western Pacific: Typhoon Bualoi (22W) FINAL

### Disturbance 1 (as of 2:00 a.m. EDT)

- 1,100 miles SE of Hilo, Hawaii
- A tropical depression could form during the next couple of days
- Moving WNW at 10 mph
- Formation chance through 48 hours: Medium (40%)
- Formation chance through 5 days: Medium (40%)