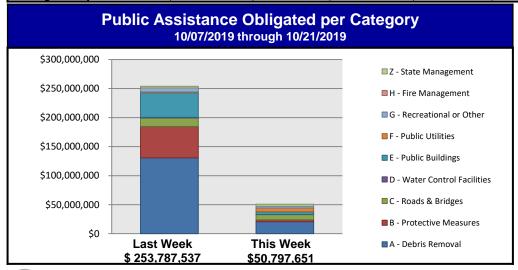

# **Public Assistance Grant Program**

|                            | PA Project Worksheets Obligated          |                            |                        |                                    |                         |                      |                              |                            |                         |              |
|----------------------------|------------------------------------------|----------------------------|------------------------|------------------------------------|-------------------------|----------------------|------------------------------|----------------------------|-------------------------|--------------|
|                            | in past week, as of 10/21/19 at 1500 EDT |                            |                        |                                    |                         |                      |                              |                            |                         |              |
|                            | Emerger                                  | ncy Work                   |                        |                                    | Permanent '             | Work                 |                              |                            |                         |              |
| PA Category                | A - Debris<br>Removal                    | B - Protective<br>Measures | C - Roads &<br>Bridges | D - Water<br>Control<br>Facilities | E - Public<br>Buildings | F - Public Utilities | G - Recreational<br>or Other | H - Fire<br>Managemen<br>t | Z - State<br>Management | Total        |
| Number Of<br>PWs Obligated | 50                                       | 64                         | 105                    | 3                                  | 40                      | 27                   | 33                           | 0                          | 41                      | 363          |
| Federal Share<br>Obligated | \$20,720,562                             | \$3,422,120                | \$8,835,498            | \$136,049                          | \$4,794,760             | \$6,323,100          | \$2,899,100                  | \$0                        | \$3,666,462             | \$50,797,651 |

### This weeks PA Highlights

- In 4337 FL
  - \$19 Million obligated for Category A Debris Removal
- In 4332 TX
  - \$2 Million obligated for Category F Public Utilities