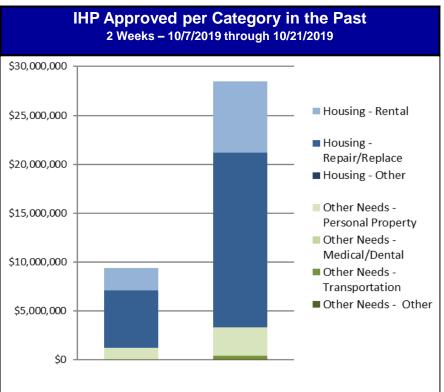

# **Individual Assistance Activity**

|                        |                                         |                        |                    |                        | 10101110           |
|------------------------|-----------------------------------------|------------------------|--------------------|------------------------|--------------------|
|                        | Individuals and House                   |                        |                    |                        | 10/21/19           |
|                        |                                         |                        | t 7 Days           | -                      | ulative            |
|                        |                                         | Applicants<br>Approved | Amount<br>Approved | Applicants<br>Approved | Amount<br>Approved |
|                        | 4429-MS Declared                        | 1 04-23-2019           | End Of Reg Pe      | riod 11-19-20          | 19                 |
|                        | Housing Assistance                      | 18                     | \$50,638.10        | 146                    | \$616,756.81       |
|                        | Other Needs Assistance                  | 8                      | \$21,158.20        | 92                     | \$161,405.49       |
| Open                   | Total IHP                               | \$71,                  | 796.30             | \$778,                 | 162.30             |
| Registration<br>Period | Average IHP                             |                        |                    | \$4                    | ,252               |
| i eriou                | _                                       |                        |                    | HA                     | ONA                |
|                        | Total Max Grants                        |                        |                    | 2                      | 0                  |
|                        | 4466-TX Declared                        | 1 10-04-2019           | End Of Reg Pe      | riod 12-03-20°         | 19                 |
|                        | Housing Assistance                      | 3,937                  | \$23,861,157.37    | 4,870                  | \$30,083,709.59    |
| Open<br>Registration   | Other Needs Assistance                  | 1,437                  | \$3,096,818.10     | 1,747                  | \$4,030,937.50     |
| Period                 | Total IHP                               | \$26,957,975.47        |                    | \$34,114,647.09        |                    |
|                        | Average IHP                             |                        |                    | \$6,224                |                    |
|                        |                                         |                        |                    | HA                     | ONA                |
|                        | Total Max Grants                        |                        |                    | 1                      | 0                  |
| 04                     | 18 Declarations IHP Program<br>Registra |                        | n - Closed         |                        |                    |
| Other IHP<br>Active    | Housing Assistance                      | 446                    | \$1,287,088.30     |                        |                    |
| Active                 | Other Needs Assistance                  | 127                    | \$167,349.53       |                        |                    |
|                        | Total IHP                               | \$1,454,437.83         |                    |                        |                    |
|                        |                                         |                        |                    |                        |                    |
|                        | Total IHP Approved in Past              |                        |                    |                        |                    |
|                        | Week                                    | \$28.48                | 4.209.60           |                        |                    |