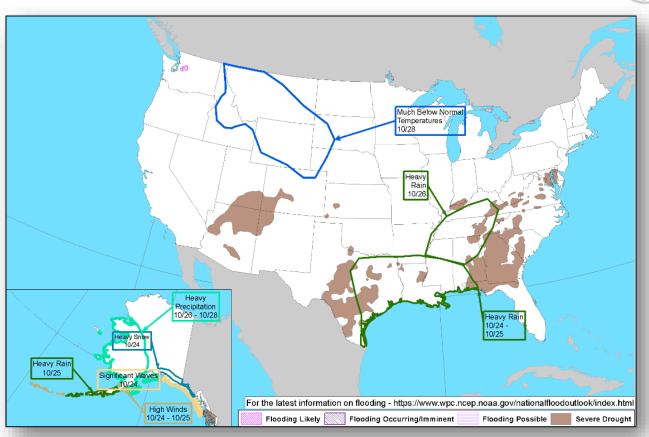

to CNMI demobilizing/transitioning to support PDAs
  - Select ESFs activated; MCC de-activated
- FEMA NWC at Steady State, continues to monitor
- ISB/SMT demobilizing from Guam
- · MERS staged in Guam

# Tropical Outlook – Atlantic





# Tropical Outlook – Eastern Pacific





# Tropical Outlook – Central Pacific



### Disturbance 1 (as of 2:00 a.m. EDT)

- 1,100 miles SE of Hilo, Hawaii
- A tropical depression could form during the next couple of days
- Moving WNW at 10 mph
- Formation chance through 48 hours: Medium (40%)
- Formation chance through 5 days: Medium (40%)



### National Weather Forecast









### Severe Weather Outlook









# Precipitation & Excessive Rainfall











Thu

Tue

### Fire Weather Outlook







Today Tomorrow

### Hazards Outlook – Oct 24-28





# Long Range Outlooks – Oct 26-30





6-10 Day Temperature Probability



6-10 Day Precipitation Probability

# Space Weather



|               | Space Weather<br>Activity | Geomagnetic<br>Storms | Solar<br>Radiation | Radio<br>Blackouts |
|---------------|---------------------------|-----------------------|--------------------|--------------------|
| Past 24 Hours | None                      | None                  | None               | None               |
| Next 24 Hours | None                      | None                  | None               | None               |

For further information on NOAA Space Weather Scales refer to: http://www.swpc.noaa.gov/noaa-scales-explanation





# Joint Preliminary Damage Assessments



| ĺ | Bogion | State /  | i le Event