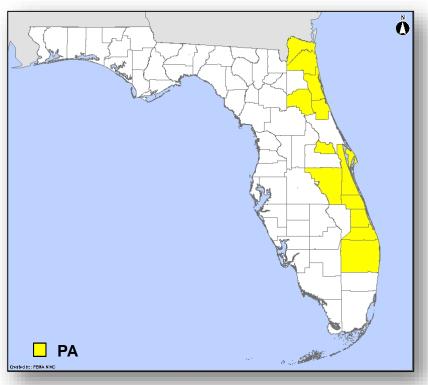

# Declaration Approved

**Declaration:** Major Disaster Declaration FEMA-

4468-DR-FL for Florida

Requested: Oct 7

Approved: Oct 21

**Incident:** Hurricane Dorian

Incident Period: Aug 28 – Sep 9, 2019

Includes:

Public Assistance: 12 countiesHazard Mitigation: Statewide

FCO: Thomas J. McCool