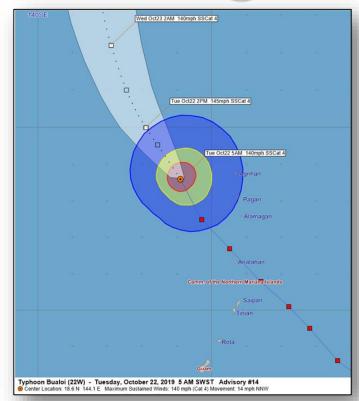

### Typhoon Bualoi (22W) (Advisory #14 as of 5:00 a.m. EDT) - FINAL

- 265 miles NNW of Saipan
- Moving NNW at 14 mph
- Maximum sustained winds 140 mph (CAT 4)
- Typhoon force winds extend 35 miles; tropical storm force winds extend 120 miles
- Tropical Storm Warning remains in effect for Agihan, Pagan, and Alamagan
- Flash Flood Watch cancelled for Tinian and Saipan
- Has moved past CNMI and no longer poses a threat to U.S. interests

Warnings:

Trop Stm Hurricane Trop Stm Hurricane Trop Stm

Current wind extent:

Potential track area:

Day 1-3 Day 4-5

Watches:

Hurricane