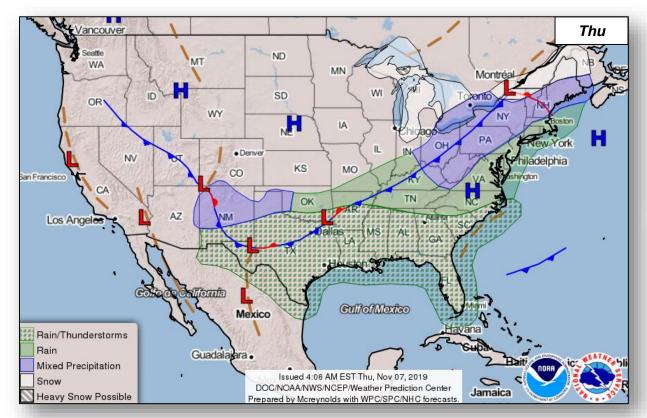

#### National Weather Forecast

## Precipitation & Excessive Rainfall

Thu

Fri

Sat