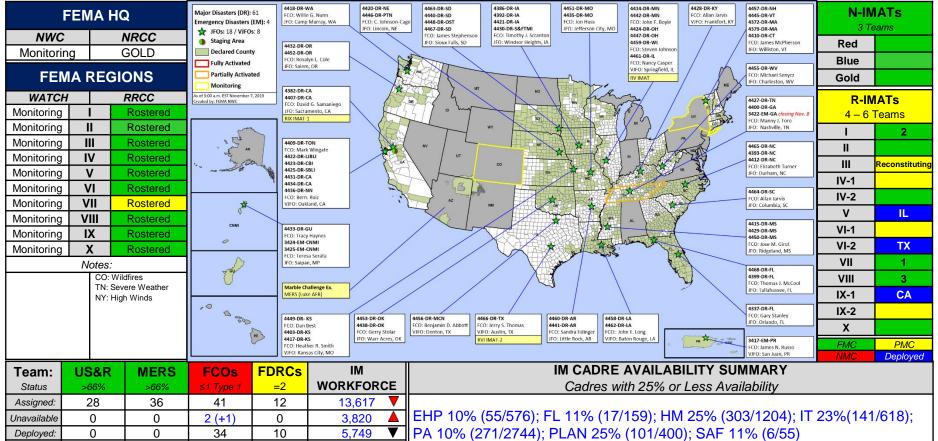

| N/A         |  |
|        |                     |                                        | PA    | 7                  | 0         | 11/5 – TBD  |  |
| VI     | AR                  | Severe Weather and Tornadoes<br>Oct 31 | IA    | 0                  | 0         | N/A         |  |
|        |                     |                                        | PA    | 1                  | 0         | 11/4 – TBD  |  |

## Declaration Requests in Process – 1



| State / Tribe / Territory – Incident Description | Туре | IA | РА | НМ | Requested |
|--------------------------------------------------|------|----|----|----|-----------|
| SD - Severe Storms, Tornadoes, and Flooding      | DR   | Χ  | Х  | Х  | Oct 25    |

### FEMA Common Operating Picture

Available.

36

5 (-1)

4.048 / 30%







# FEMA's mission is helping people before, during, and after disasters.