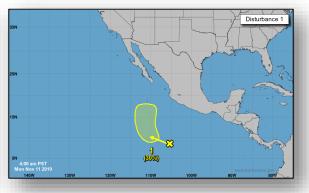

#### **Tropical Activity:**

- Atlantic: No new tropical cyclones expected during the next five days
- Eastern Pacific: Disturbance 1: Low (30%)
- Central Pacific: No new tropical cyclones expected during the next five days
- Western Pacific: No activity affecting U.S. interests

#### Disturbance 1 (as of 4:00 a.m. EST)

- Several hundred miles S or SW of the southern tip of the Baja California Peninsula
- Formation chance through 48 hours: Low (near 0%)
- Formation chance through 5 days: Low (30%)