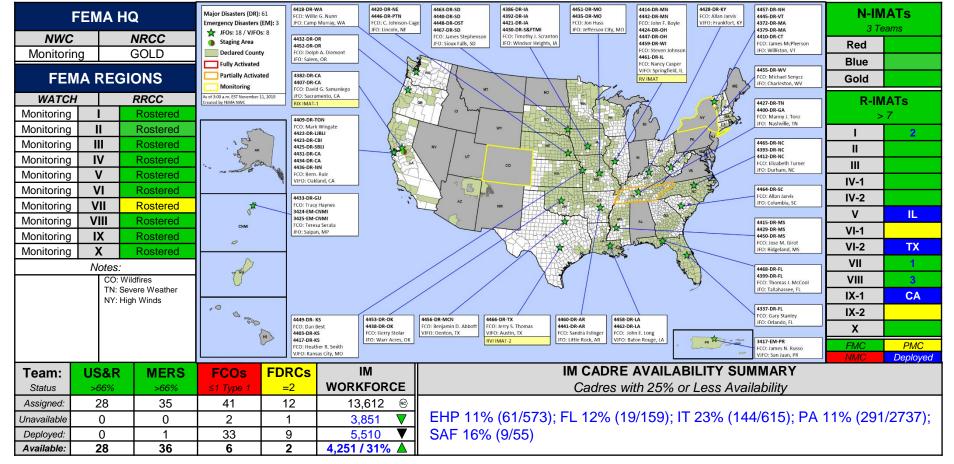

0           | N/A         |  |
| TN     |                                     | PA                               | 9     | 0                  | 11/13 – TBD |             |  |
| X AK   | Swan Lake Fire (Kenai Pen. Borough) | IA                               | 0     | 0                  | N/A         |             |  |
|        | Jun 5, 2019                         |                                  | 1     | 0                  | 11/12 – TBD |             |  |

## Declaration Requests in Process – 1



| State / Tribe / Territory – Incident Description |    | IA | PA | НМ | Requested |
|--------------------------------------------------|----|----|----|----|-----------|
| SD - Severe Storms, Tornadoes, and Flooding      | DR | Χ  | Х  | Х  | Oct 25    |

### FEMA Common Operating Picture







# FEMA's mission is helping people before, during, and after disasters.