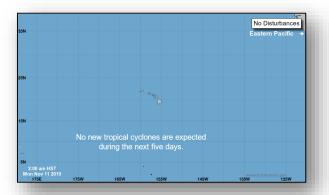

#### **Tropical Activity:**

- Atlantic: No new tropical cyclones expected during the next five days
- Eastern Pacific: Disturbance 1: Low (30%)
- Central Pacific: No new tropical cyclones expected during the next five days
- Western Pacific: No activity affecting U.S. interests

#### Tropical Outlook – Five Day

Central Pacific

Eastern Pacific

**Atlantic** 