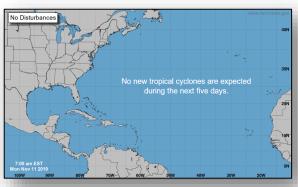

#### **Tropical Activity:**

- Atlantic: No new tropical cyclones expected during the next five days
- Eastern Pacific: Disturbance 1: Low (30%)
- Central Pacific: No new tropical cyclones expected during the next five days
- Western Pacific: No activity affecting U.S. interests

#### Tropical Outlook – Five Day

Central Pacific

Eastern Pacific

**Atlantic** 