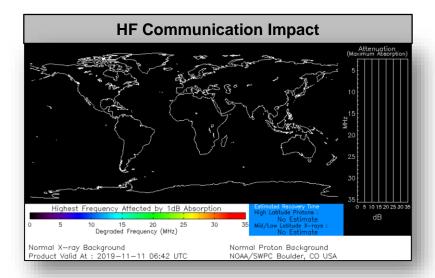

## Space Weather

|               | Space Weather<br>Activity | Geomagnetic<br>Storms | Solar<br>Radiation | Radio<br>Blackouts |
|---------------|---------------------------|-----------------------|--------------------|--------------------|
| Past 24 Hours | None                      | None                  | None               | None               |
| Next 24 Hours | None                      | None                  | None               | None               |

For further information on NOAA Space Weather Scales refer to: <a href="http://www.swpc.noaa.gov/noaa-scales-explanation">http://www.swpc.noaa.gov/noaa-scales-explanation</a>