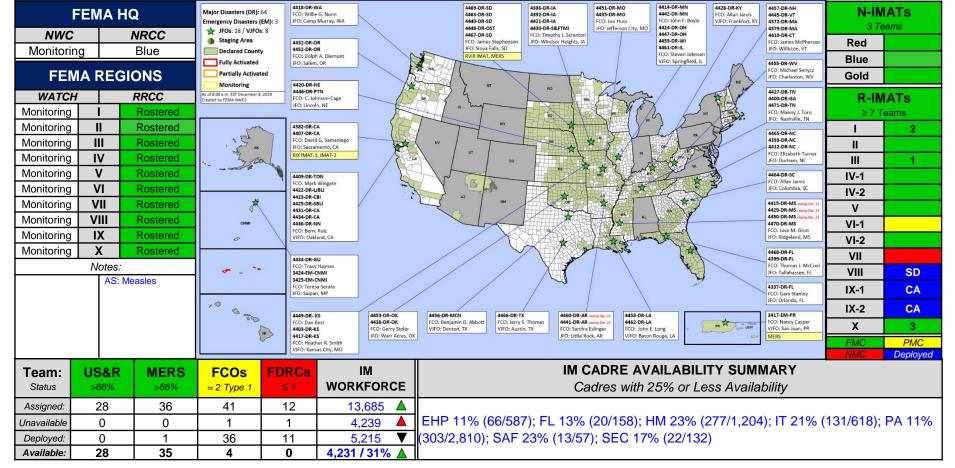

information on NOAA Space Weather Scales refer to: <a href="http://www.swpc.noaa.gov/noaa-scales-explanation">http://www.swpc.noaa.gov/noaa-scales-explanation</a>





# Declaration Requests in Process – 3



| State / Tribe / Territory – Incident Description                         | Туре | IA | РА | НМ | Requested |
|--------------------------------------------------------------------------|------|----|----|----|-----------|
| NY – Severe Storms, Straight-line Winds, and Flooding                    |      | Х  | Х  | Х  | Nov 26    |
| AK – Swan Lake Fire                                                      | DR   |    | Х  | Х  | Nov 25    |
| NE – Severe storms, Tornados, Straight-line, Winds and Flooding (APPEAL) | DR   | Х  | Х  | Х  | Oct 21    |

# FEMA Common Operating Picture







# FEMA's mission is helping people before, during, and after disasters.