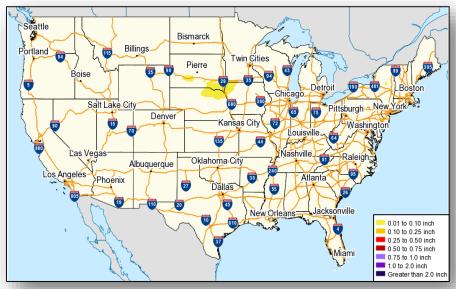

# **FEMA**

# **Daily Operations Briefing**

Sunday, December 8, 2019 8:30 a.m. EST

# National Current Operations & Monitoring



#### **Significant Incidents or Threats:**

- Heavy snow Upper Great Lakes/Upper Mississippi Valley
- Locally heavy snow Central/Northern Rockies
- Freezing rain Northern/Central Plains and Upper Mississippi Valley
- Locally heavy rain/flash flooding and mountain snow Pacific Northwest and CA

**Declaration Activity: None** 

#### National Weather Forecast









## Winter Precipitation Outlook







Forecast Snowfall

Forecast Ice Accumulation

# Precipitation & Excessive Rainfall







Sun



Mon



Tue

### Severe Weather Outlook









### Long Range Outlooks – Dec 13-17





6-10 Day Temperature Probability



6-10 Day Precipitation Probability

# Space Weather



|               | Space Weather<br>Activity | Geomagnetic<br>Storms | Solar<br>Radiation | Radio<br>Blackouts |
|---------------|---------------------------|-----------------------|--------------------|--------------------|
| Past 24 Hours | None                      | None                  | None               | None               |
| Next 24 Hours | None                      | None                  | None               | None               |

For further information on NOAA Space Weather Scales refer to: <a href="