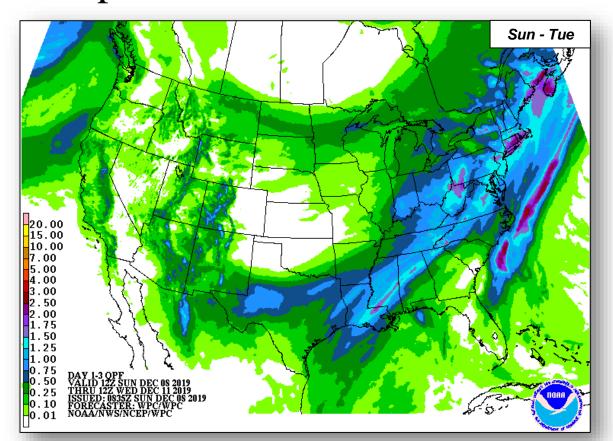

# **FEMA**

# **Daily Operations Briefing**

Sunday, December 8, 2019 8:30 a.m. EST

# National Current Operations & Monitoring



#### **Significant Incidents or Threats:**

- Heavy snow Upper Great Lakes/Upper Mississippi Valley
- Locally heavy snow Central/Northern Rockies
- Freezing rain Northern/Central Plains and Upper Mississippi Valley
- Locally heavy rain/flash flooding and mountain snow Pacific Northwest and CA

**Declaration Activity: None** 

#### National Weather Forecast









## Winter Precipitation Outlook







Forecast Snowfall

Forecast Ice Accumulation

# Precipitation & Excessive Rainfall







Sun



Mon



Tue

### Severe Weather Outlook









### Long Range Outlooks – Dec 13-17





6-10 Day Temperature Probability



6-10 Day Precipitation Probability

# Space Weather



|               | Space Weather<br>Activity | Geomagnetic<br>Storms | Solar<br>Radiation | Radio<br>Blackouts |
|---------------|---------------------------|-----------------------|--------------------|--------------------|
| Past 24 Hours | None                      | None                  | None               | None               |
| Next 24 Hours | None                      | None                  | None               | None               |

For further information on NOAA Space Weather Scales refer to: <a href="http://www.swpc.noaa.gov/noaa-scales-explanation">http://www.swpc.noaa.gov/noaa-scales-e