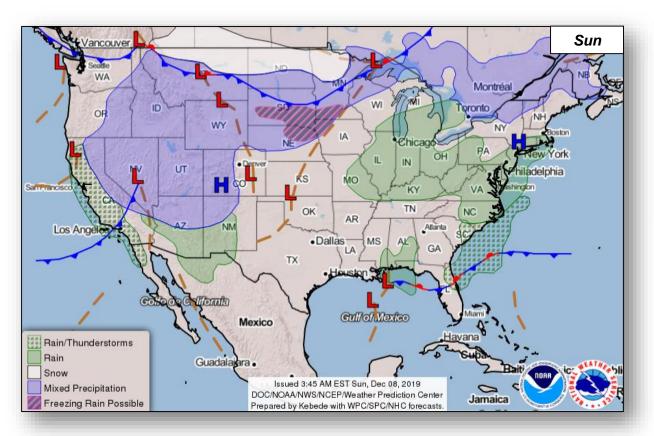

#### **Significant Incidents or Threats:**

- Heavy snow Upper Great Lakes/Upper Mississippi Valley
- Locally heavy snow Central/Northern Rockies
- Freezing rain Northern/Central Plains and Upper Mississippi Valley
- Locally heavy rain/flash flooding and mountain snow Pacific Northwest and CA

#### National Weather Forecast