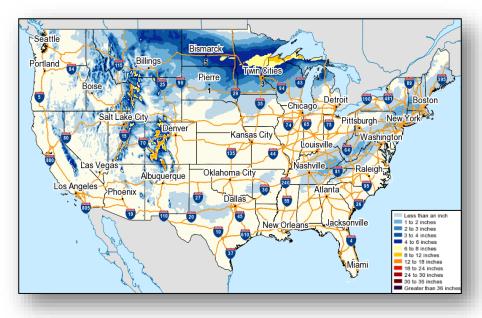

# **FEMA**

# **Daily Operations Briefing**

Sunday, December 8, 2019 8:30 a.m. EST

# National Current Operations & Monitoring



#### **Significant Incidents or Threats:**

- Heavy snow Upper Great Lakes/Upper Mississippi Valley
- Locally heavy snow Central/Northern Rockies
- Freezing rain Northern/Central Plains and Upper Mississippi Valley
- Locally heavy rain/flash flooding and mountain snow Pacific Northwest and CA

**Declaration Activity: None** 

#### National Weather Forecast









## Winter Precipitation Outlook







Forecast Snowfall

Forecast Ice Accumulation

# Precipitation & Excessive Rainfall







Sun



Mon



Tue

### Severe Weather Outlook









### Long Range Outlooks – Dec 13-17





6-10 Day Temperature Probability



6-10 Day Precipitation Probability

# Space Weather



|               | Space Weather<br>Activity | Geomagnetic<br>Storms | Solar<br>Radiation | Radio<br>Blackouts |
|---------------|---------------------------|-----------------------|--------------------|--------------------|
| Past 24 Hours | None                      | None                  | None               | None               |
| Next 24 Hours | None                      | None                  | None               | None               |

For further information on NOAA Space Weather Scales refer to: <a href