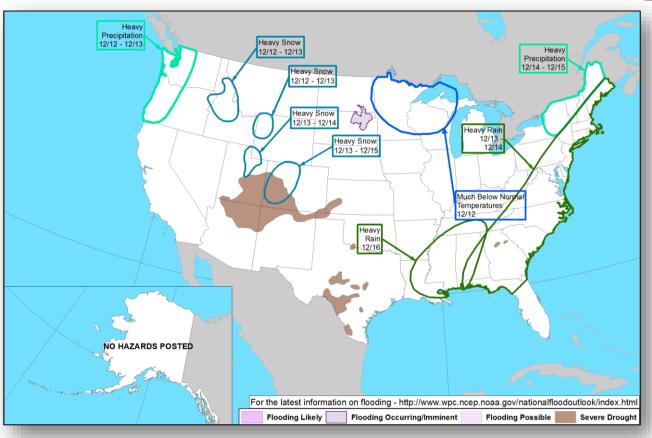

# **FEMA**

# Daily Operations Briefing Tuesday, December 10, 2019

8:30 a.m. EST

# National Current Operations & Monitoring



#### **Significant Incidents or Threats:**

- Below average temperatures Upper Midwest
- Wintry Mix Texas to the Northeast

#### **Declaration Activity:**

- Amendment 1 to FEMA-4468-DR-FL
- Amendment 2 to FEMA-4465-DR-NC

## National Weather Forecast









## Hazards Outlook – Dec 12 -16





# Space Weather



|               | Space Weather<br>Activity | Geomagnetic<br>Storms | Solar<br>Radiation | Radio<br>Blackouts |
|---------------|---------------------------|-----------------------|--------------------|--------------------|
| Past 24 Hours | None                      | None                  | None               | None               |
| Next 24 Hours | None                      | None                  | None               | None               |

For further information on NOAA Space Weather Scales refer to: <a href="http://www.swpc.noaa.gov/noaa-scales-explanation">http://www.swpc.noaa.gov/noaa-scales-explanation</a>





# Declaration Requests in Process – 3



| State / Tribe / Territory – Incident Description                         | Туре | IA | РА | нм | Requested