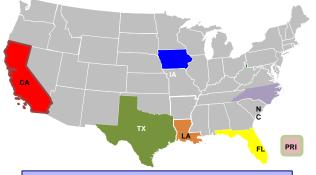

## **Direct Housing**

| DR      | IA Declaration<br>Date | Current # of<br>Households<br>in Direct<br>Housing |                    |  |
|---------|------------------------|----------------------------------------------------|--------------------|--|
|         |                        |                                                    | (Weekly<br>Change) |  |
| 4421-IA | 3/23/2019              | 9/23/2020                                          | 4 (0)              |  |
| 4407-CA | 11/12/2018             | 5/12/2020                                          | 436 (-5)           |  |
| 4399-FL | 10/11/2018             | 4/11/2020                                          | 548 (-19)          |  |
| 4393-NC | 9/14/2018              | 3/14/2020                                          | 266 (-8)           |  |
| 4344-CA | 10/10/2017             | 7/10/2019                                          | 1 (0)              |  |
| 4339-PR | 9/20/2017              | 2/6/2020                                           | 1 (0)              |  |
| 4332-TX | 8/25/2017              | 8/25/2019                                          | 176 (0)            |  |
| 4277-LA | 8/14/2016              | 4/30/2019                                          | 10 (0)             |  |

**States with Currently Occupied Units** 