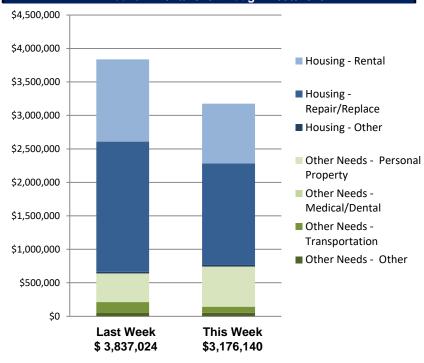

# Individual Assistance Activity

|                   | Individuals and Household                     | ls Prograi             | n Activity         | As Of:                 | 12/9/19            |  |
|-------------------|-----------------------------------------------|------------------------|--------------------|------------------------|--------------------|--|
|                   | In Past 7 Days                                |                        |                    | Cumı                   | ılative            |  |
|                   |                                               | Applicants<br>Approved | Amount<br>Approved | Applicants<br>Approved | Amount<br>Approved |  |
|                   | 4466-TX Declared 10-0                         | 4-2019 Er              | nd Of Reg Pe       | riod 12-03-2           | 019                |  |
|                   | Housing Assistance                            | 182                    | \$745,510          | 9,461                  | \$54,560,018       |  |
|                   | Other Needs Assistance                        | 158                    | \$394,485          | 4,357                  | \$10,192,147       |  |
| Open Registration | Total IHP                                     | \$1,139                | \$1,139,996.12     |                        | \$64,752,166.51    |  |
| Period            | Average IHP                                   |                        |                    | \$5,960                |                    |  |
|                   |                                               |                        |                    | HA                     | ONA                |  |
|                   | Total Max Grants                              |                        |                    | 4                      | 0                  |  |
|                   | 4469-SD Declared 11-1                         | eriod 01-17-2020       |                    |                        |                    |  |
|                   | Housing Assistance                            | 132                    | \$451,430          | 483                    | \$2,338,037        |  |
|                   | Other Needs Assistance                        | 75                     | \$71,974           | 200                    | \$175,117          |  |
| Open Registration | Total IHP                                     | \$523,405.30           |                    | \$2,513,155.78         |                    |  |
| Period            | Average IHP                                   |                        |                    | \$4,                   | 348                |  |
|                   |                                               |                        |                    | HA                     | ONA                |  |
|                   | Total Max Grants                              |                        |                    | 1                      | 0                  |  |
|                   | 18 Declarations IHP Programma<br>Registration |                        | - Closed           |                        |                    |  |
| Other IHP Active  | Housing Assistance                            | 481                    | \$1,236,870        |                        |                    |  |
|                   | Other Needs Assistance                        | 291                    | \$275,867          |                        |                    |  |
|                   | Total IHP                                     | \$1,512,738.65         |                    |                        |                    |  |
|                   |                                               |                        |                    |                        |                    |  |
|                   | Total IHP Approved in Past<br>Week            |                        | ,140.07            |                        |                    |  |

### IHP Approved per Category in the Past 2 Weeks – 11/25/2019 through 12/09/2019