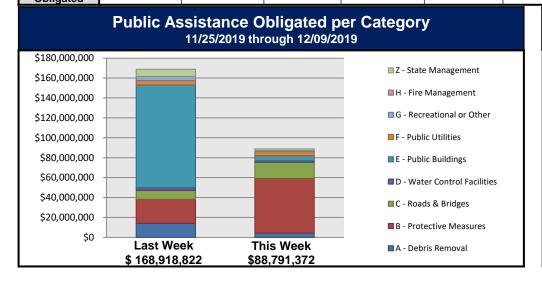

# Public Assistance Grant Program

|                            | PA Project Worksheets Obligated |                                          |                        |                                    |                         |                      |                           |                            |                         |              |
|----------------------------|---------------------------------|------------------------------------------|------------------------|------------------------------------|-------------------------|----------------------|---------------------------|----------------------------|-------------------------|--------------|
|                            |                                 | in past week, as of 12/09/19 at 1500 EDT |                        |                                    |                         |                      |                           |                            |                         |              |
|                            | Emergency Work Permanent Work   |                                          |                        |                                    |                         |                      |                           |                            |                         |              |
| PA Category                | A - Debris<br>Removal           | B - Protective<br>Measures               | C - Roads &<br>Bridges | D - Water<br>Control<br>Facilities | E - Public<br>Buildings | F - Public Utilities | G - Recreational or Other | H - Fire<br>Managemen<br>t | Z - State<br>Management | Total        |
| Number Of<br>PWs Obligated | 22                              | 65                                       | 115                    | 7                                  | 48                      | 24                   | 16                        | 0                          | 34                      | 331          |
| Federal Share Obligated    | \$4,219,249                     | \$55,085,390                             | \$16,188,480           | \$1,312,580                        | \$5,224,185             | \$4,028,768          | \$1,113,417               | \$0                        | \$1,619,303             | \$88,791,372 |

#### This weeks PA Highlights

- In 4339 PR
  - \$46 Million obligated for Category B Protective Measures
  - \$8 Million obligated for Category C Roads and Bridges
- In 4085 NY
  - \$5 Million obligated for Category B Protective Measures