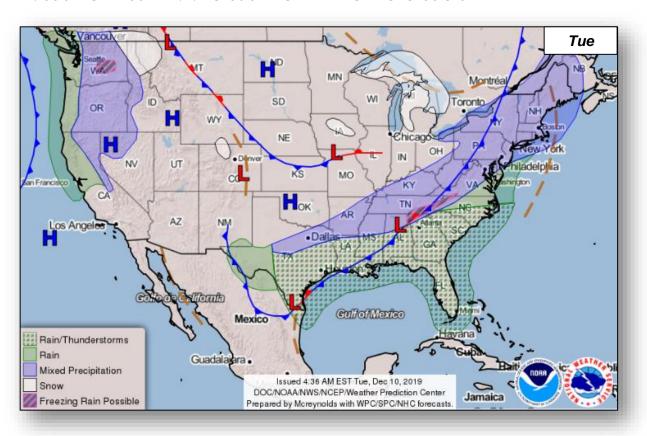

## National Weather Forecast

#### **Significant Incidents or Threats:**

- Below average temperatures Upper Midwest
- Wintry Mix Texas to the Northeast