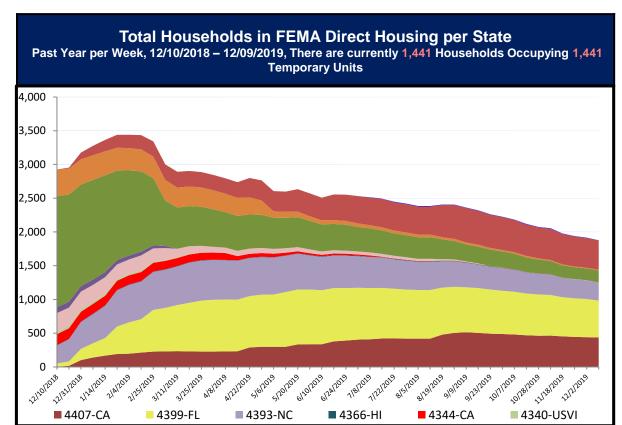

## **Direct Housing**

| DR      | IA Declaration<br>Date | Current # of<br>Households<br>in Direct<br>Housing |                    |  |
|---------|------------------------|----------------------------------------------------|--------------------|--|
|         |                        |                                                    | (Weekly<br>Change) |  |
| 4421-IA | 3/23/2019              | 9/23/2020                                          | 4 (0)              |  |
| 4407-CA | 11/12/2018             | 5/12/2020                                          | 436 (-5)           |  |
| 4399-FL | 10/11/2018             | 4/11/2020                                          | 548 (-19)          |  |
| 4393-NC | 9/14/2018              | 3/14/2020                                          | 266 (-8)           |  |
| 4344-CA | 10/10/2017             | 7/10/2019                                          | 1 (0)              |  |
| 4339-PR | 9/20/2017              | 2/6/2020                                           | 1 (0)              |  |
| 4332-TX | 8/25/2017              | 8/25/2019                                          | 176 (0)            |  |
| 4277-LA | 8/14/2016              | 4/30/2019                                          | 10 (0)             |  |

**States with Currently Occupied Units** 