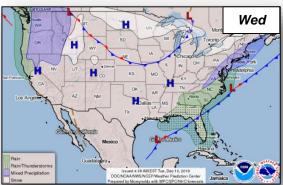

# **FEMA**

# Daily Operations Briefing Tuesday, December 10, 2019

8:30 a.m. EST

# National Current Operations & Monitoring



#### **Significant Incidents or Threats:**

- Below average temperatures Upper Midwest
- Wintry Mix Texas to the Northeast

#### **Declaration Activity:**

- Amendment 1 to FEMA-4468-DR-FL
- Amendment 2 to FEMA-4465-DR-NC

## National Weather Forecast









## Hazards Outlook – Dec 12 -16





# Space Weather



|               | Space Weather<br>Activity | Geomagnetic<br>Storms | Solar<br>Radiation | Radio<br>Blackouts |
|---------------|---------------------------|-----------------------|--------------------|--------------------|
| Past 24 Hours | None                      | None                  | None               | None               |
| Next 24 Hours | None                      | None                  | None               | None               |

For further information on NOAA Space Weather Scales refer to: <a href="http://www.swpc.noaa.gov/noaa-scales-explanation">http://www.swpc.noaa.gov/noaa-scales-explanation</a>





# Declaration Requests in Process – 3



| State / Tribe / Territory – Incident Description