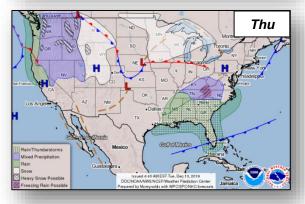

# **FEMA**

# Daily Operations Briefing Tuesday, December 10, 2019

8:30 a.m. EST

# National Current Operations & Monitoring



#### **Significant Incidents or Threats:**

- Below average temperatures Upper Midwest
- Wintry Mix Texas to the Northeast

#### **Declaration Activity:**

- Amendment 1 to FEMA-4468-DR-FL
- Amendment 2 to FEMA-4465-DR-NC

## National Weather Forecast









## Hazards Outlook – Dec 12 -16





# Space Weather



|               | Space Weather<br>Activity | Geomagnetic<br>Storms | Solar<br>Radiation | Radio<br>Blackouts |
|---------------|---------------------------|-----------------------|--------------------|--------------------|
| Past 24 Hours | None                      | None                  | None               | None               |
| Next 24 Hours | None                      | None                  | None               | None               |

For further information on NOAA Space Weather Scales refer to: <a href="http://www.swpc.noaa.gov/noaa-scales-explanation">http://www.swpc.noaa.gov/noaa-scales-explanation</a>





# Declaration Requests in Process – 3



| State / Tribe / Territory – Incident Description