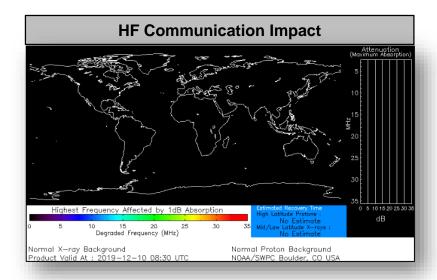

# Space Weather

|               | Space Weather<br>Activity | Geomagnetic<br>Storms | Solar<br>Radiation | Radio<br>Blackouts |
|---------------|---------------------------|-----------------------|--------------------|--------------------|
| Past 24 Hours | None                      | None                  | None               | None               |
| Next 24 Hours | None                      | None                  | None               | None               |

For further information on NOAA Space Weather Scales refer to: <a href="http://www.swpc.noaa.gov/noaa-scales-explanation">http://www.swpc.noaa.gov/noaa-scales-explanation</a>