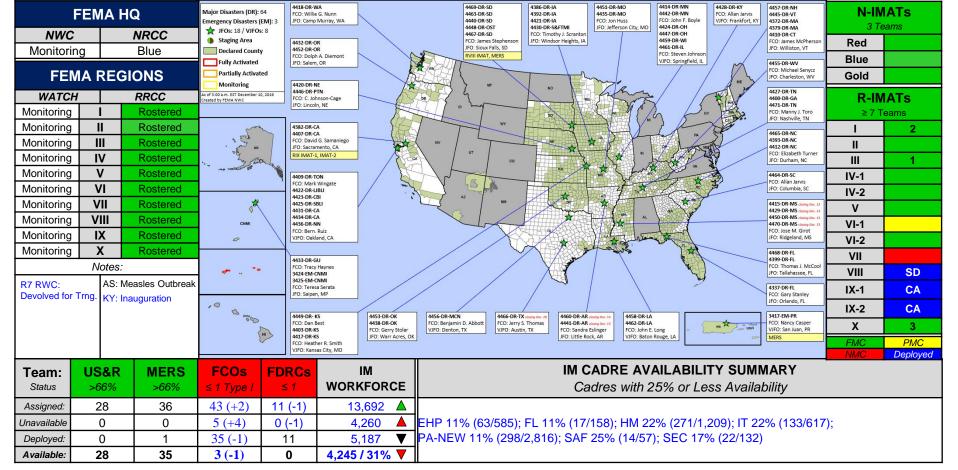

----|------|----|----|----|--------------|
| NY – Severe Storms, Straight-line Winds, and Flooding                    | DR   | Χ  | Х  | Х  | Nov 26       |
| AK – Swan Lake Fire                                                      | DR   |    | Х  | Х  | Nov 25       |
| NE – Severe storms, Tornados, Straight-line, Winds and Flooding (APPEAL) | DR   | Χ  | Х  | Х  | Oct 21/Dec 4 |

### **Declaration Amendments**



| Declaration     | Number | Issued       | Action                                  |
|-----------------|--------|--------------|-----------------------------------------|
| FEMA-4468-DR-FL | 1      | Dec 09, 2019 | Adds two counties for Public Assistance |
| FEMA-4465-DR-NC | 2      | Dec 09, 2019 | Adds two counties for Public Assistance |

# FEMA Common Operating Picture





# Public Assistance Grant Program



|                            | PA Project Worksheets Obligated |                                          |                        |                                    |                         |                      |                           |                            |                         |              |
|----------------------------|---------------------------------|------------------------------------------|------------------------|------------------------------------|-------------------------|----------------------|---------------------------|----------------------------|-------------------------|--------------|
|                            |                                 | in past week, as of 12/09/19 at 1500 EDT |