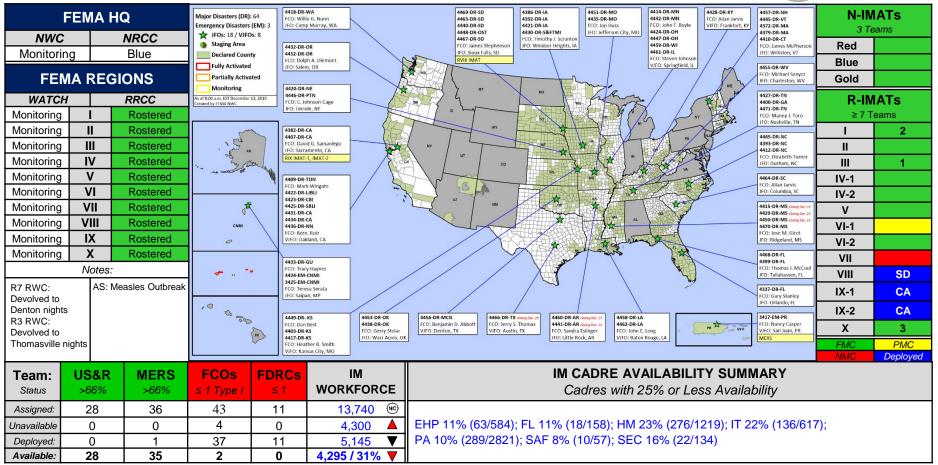

aa.gov/noaa-scales-explanation</u> |                           |                       |                    |                    |  |  |  |  |





#### Declaration Requests in Process – 3



| State / Tribe / Territory – Incident Description                         | Туре | IA | ΡΑ | НМ | Requested    |
|--------------------------------------------------------------------------|------|----|----|----|--------------|
| NY – Severe Storms, Straight-line Winds, and Flooding                    |      | Х  | Х  | Х  | Nov 26       |
| AK – Swan Lake Fire                                                      |      |    | Х  | Х  | Nov 25       |
| NE – Severe storms, Tornados, Straight-line, Winds and Flooding (APPEAL) |      | Х  | Х  | Х  | Oct 21/Dec 4 |

### FEMA Common Operating Picture







# FEMA's mission is helping people before, during, and after disasters.

Click here to subscribe to this briefing.