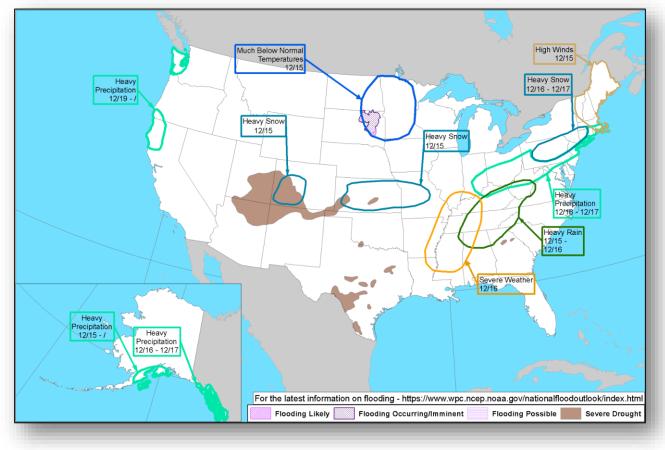

## **FEMA Daily Operations Briefing** Friday, December 13, 2019 8:30 a.m. EST

#### National Current Operations & Monitoring



**Significant Incidents or Threats:** 

• Strong to severe thunderstorms possible – Southeast to Mid-Atlantic

Declaration Activity: None

#### National Weather Forecast







### Precipitation & Excessive Rainfall

.00

5.00 0.00 00

.00 .00 .00 50 00

00

.75







### Winter Precipitation Outlook





Forecast Snowfall



#### Forecast Ice Accumulation

#### Severe Weather Outlook







#### Hazards Outlook – Dec 15 - 19





### Space Weather



|                                                                                                                        | Space Weather<br>Activity | Geomagnetic<br>Storms | Solar<br>Radiation | Radio<br>Blackouts |  |  |  |  |
|------------------------------------------------------------------------------------------------------------------------|---------------------------|-----------------------|--------------------|--------------------|--|--|--|--|
| Past 24 Hours                                                                                                          | None                      | None                  | None               | None               |  |  |  |  |
| Next 24 Hours