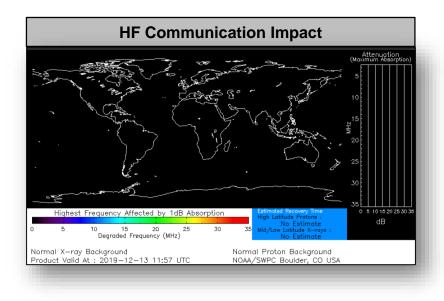

### Space Weather

|                                                                                                                        | Space Weather<br>Activity | Geomagnetic<br>Storms | Solar<br>Radiation | Radio<br>Blackouts |  |  |  |  |
|------------------------------------------------------------------------------------------------------------------------|---------------------------|-----------------------|--------------------|--------------------|--|--|--|--|
| Past 24 Hours                                                                                                          | None                      | None                  | None               | None               |  |  |  |  |
| Next 24 Hours                                                                                                          | None                      | None                  | None               | None               |  |  |  |  |
| For further information on NOAA Space Weather Scales refer to: <u>http://www.swpc.noaa.gov/noaa-scales-explanation</u> |                           |                       |                    |                    |  |  |  |  |