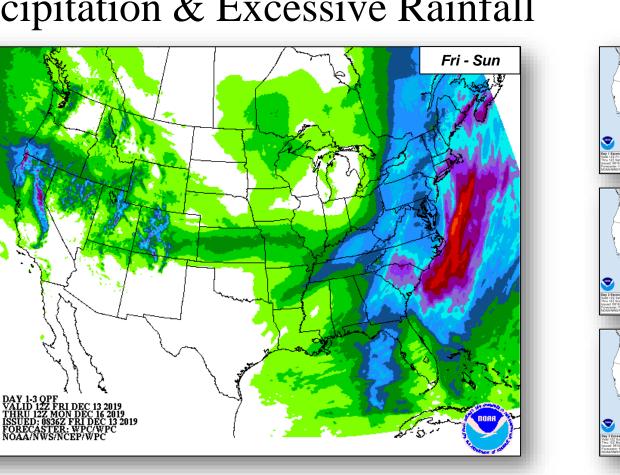

### Precipitation & Excessive Rainfall

.00

5.00 0.00 00

.00 .00 .00 50 00

00

.75