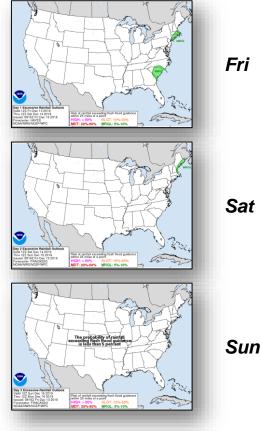

## **FEMA Daily Operations Briefing** Friday, December 13, 2019 8:30 a.m. EST

#### National Current Operations & Monitoring



**Significant Incidents or Threats:** 

• Strong to severe thunderstorms possible – Southeast to Mid-Atlantic

Declaration Activity: None

#### National Weather Forecast







### Precipitation & Excessive Rainfall

.00

5.00 0.00 00

.00 .00 .00 50 00

00

.75







### Winter Precipitation Outlook





Forecast Snowfall



#### Forecast Ice Accumulation

#### Severe Weather Outlook







#### Hazards Outlook – Dec 15 - 19





### Space Weather



|                                                                                                                        | Space Weather<br>Activity | Geomagnetic<br>Storms | Solar<br>Radiation | Radio<br>Blackouts |  |  |  |  |
|------------------------------------------------------------------------------------------------------------------------|---------------------------|-----------------------|--------------------|--------------------|--|--|--|--|
| Past 24 Hours                                                                                                          | None                      | No