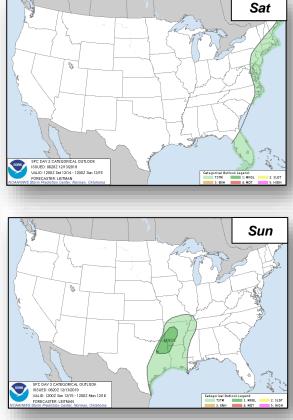

## **FEMA Daily Operations Briefing** Friday, December 13, 2019 8:30 a.m. EST

#### National Current Operations & Monitoring



**Significant Incidents or Threats:** 

• Strong to severe thunderstorms possible – Southeast to Mid-Atlantic

Declaration Activity: None

#### National Weather Forecast







### Precipitation & Excessive Rainfall

.00

5.00 0.00 00

.00 .00 .00 50 00

00

.75







### Winter Precipitation Outlook





Forecast Snowfall



#### Forecast Ice Accumulation

#### Severe Weather Outlook







#### Hazards Outlook – Dec 15 - 19





### Space Weather



|                                                                                                                        | Space Weather<br>Activity | Geomagnetic<br>Storms | Solar<br>Radiation | Radio<br>Blackouts |  |  |  |  |
|------------------------------------------------------------------------------------------------------------------------|---------------------------|-----------------------|--------------------|--------------------|--|--|--|--|
| Past 24 Hours                                                                                                          | None                      | None                  | None               | None               |  |  |  |  |
| Next 24 Hours