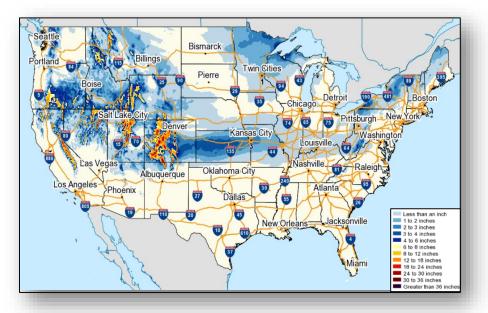

## **FEMA Daily Operations Briefing** Friday, December 13, 2019 8:30 a.m. EST

#### National Current Operations & Monitoring



**Significant Incidents or Threats:** 

• Strong to severe thunderstorms possible – Southeast to Mid-Atlantic

Declaration Activity: None

#### National Weather Forecast







### Precipitation & Excessive Rainfall

.00

5.00 0.00 00

.00 .00 .00 50 00

00

.75







### Winter Precipitation Outlook





Forecast Snowfall



#### Forecast Ice Accumulation

#### Severe Weather Outlook







#### Hazards Outlook – Dec 15 - 19





### Space Weather



|                                                                                                                        | Space Weather<br>Activity | Geomagnetic<br>Storms | Solar<br>Radiation | Radio<br>Blackouts |  |  |  |  |
|------------------------------------------------------------------------------------------------------------------------|---------------------------|-----------------------|--------------------|--------------------|--|--|--|--|
| Past 24 Hours                                                                                                          | None                      | None                  | None