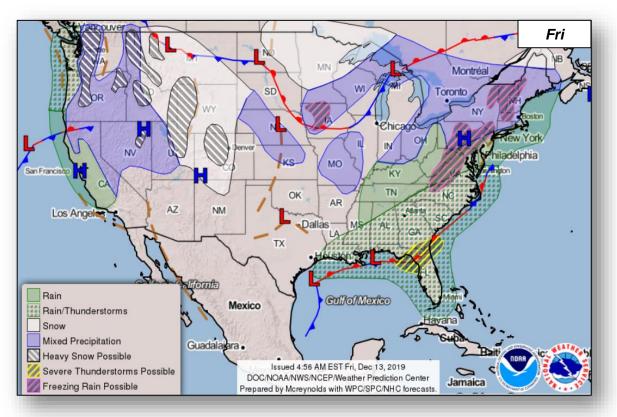

#### National Weather Forecast

#### National Current Operations & Monitoring

**Significant Incidents or Threats:** 

• Strong to severe thunderstorms possible – Southeast to Mid-Atlantic

Declaration Activity: None