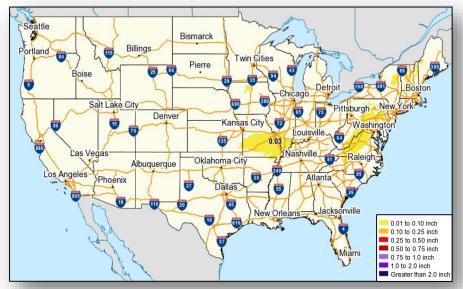

### Precipitation & Excessive Rainfall

.00

5.00 0.00 00

.00 .00 .00 50 00

00

.75