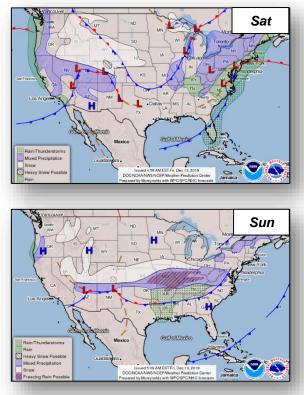

## **FEMA Daily Operations Briefing** Friday, December 13, 2019 8:30 a.m. EST

#### National Current Operations & Monitoring



**Significant Incidents or Threats:** 

• Strong to severe thunderstorms possible – Southeast to Mid-Atlantic

Declaration Activity: None

#### National Weather Forecast







### Precipitation & Excessive Rainfall

.00

5.00 0.00 00

.00 .00 .00 50 00

00

.75







### Winter Precipitation Outlook





Forecast Snowfall



#### Forecast Ice Accumulation

#### Severe Weather Outlook







#### Hazards Outlook – Dec 15 - 19





### Space Weather



|                                                                                                                        | Space Weather<br>Activity | Geomagnetic<br>Storms | Solar<br>Radiation | Radio<br>Blackouts |  |  |  |  |
|------------------------------------------------------------------------------------------------------------------------|---------------------------|-----------------------|--------------------|--------------------|--|--|--|--|
| Past 24 Hours