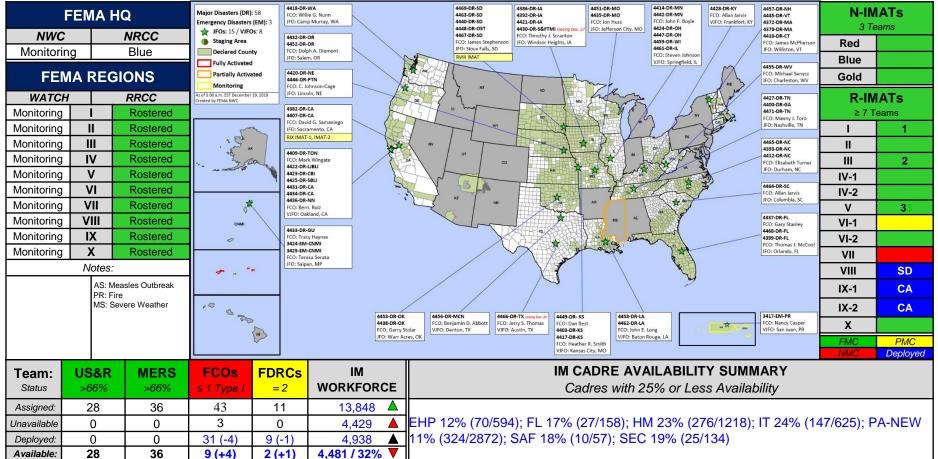

explanation</a>





#### Declaration Requests in Process – 4



| State / Tribe / Territory – Incident Description                         | Туре | IA | РА | НМ | Requested    |
|--------------------------------------------------------------------------|------|----|----|----|--------------|
| NY – Severe Storms, Straight-line Winds, and Flooding                    |      | Х  | Х  | Х  | Nov 26       |
| AK – Swan Lake Fire                                                      | DR   |    | Х  | Х  | Nov 25       |
| NE – Severe storms, Tornados, Straight-line, Winds and Flooding (APPEAL) |      | Х  | Χ  | Х  | Oct 21/Dec 4 |
| ND – Flooding                                                            | DR   |    | Х  | Х  | Dec 13       |

#### FEMA Common Operating Picture

Available:







## FEMA's mission is helping people before, during, and after disasters.