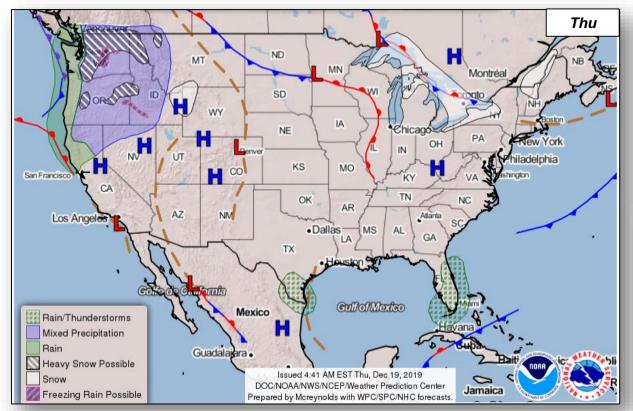

#### National Weather Forecast

### Precipitation & Excessive Rainfall

Thu

Fri

Sat

#### **Significant Incidents or Threats:**

- High winds, heavy rain with local flooding and heavy mountain snow Pacific Northwest and Alaska
- · Bitter cold in the Northeast and heavy rain in the Southeast this weekend