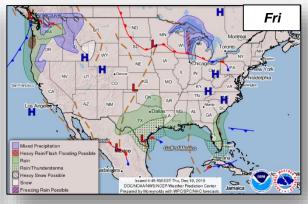

#### National Weather Forecast

### Precipitation & Excessive Rainfall

Thu

Fri

Sat

#### **Significant Incidents or Threats:**

- High winds, heavy rain with local flooding and heavy mountain snow Pacific Northwest and Alaska
- · Bitter cold in the Northeast and heavy rain in the Southeast this weekend