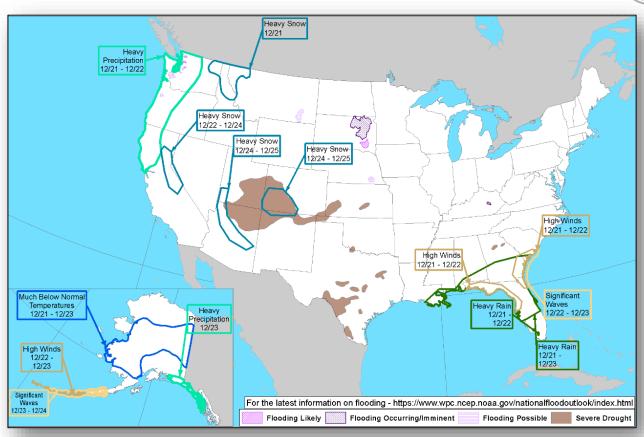

#### National Weather Forecast

### Precipitation & Excessive Rainfall

Thu

Fri

Sat

#### Hazards Outlook – Dec 21-25