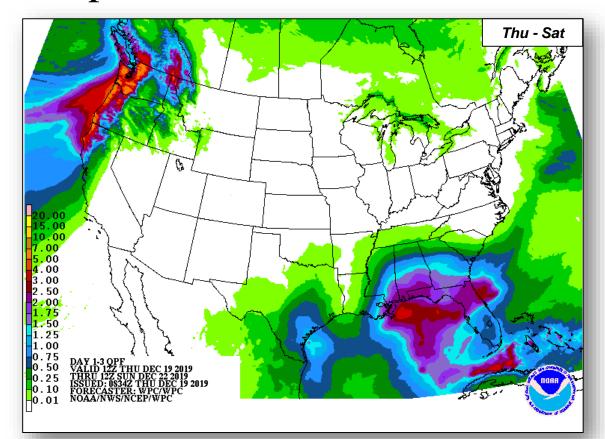

### Precipitation & Excessive Rainfall

Thu

Fri

Sat

#### **Significant Incidents or Threats:**

- High winds, heavy rain with local flooding and heavy mountain snow Pacific Northwest and Alaska
- · Bitter cold in the Northeast and heavy rain in the Southeast this weekend