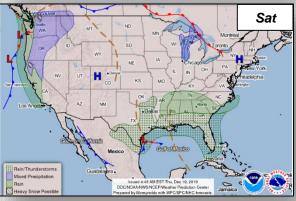

#### National Weather Forecast

### Precipitation & Excessive Rainfall

Thu

Fri

Sat

#### **Significant Incidents or Threats:**

- High winds, heavy rain with local flooding and heavy mountain snow Pacific Northwest and Alaska
- · Bitter cold in the Northeast and heavy rain in the Southeast this weekend