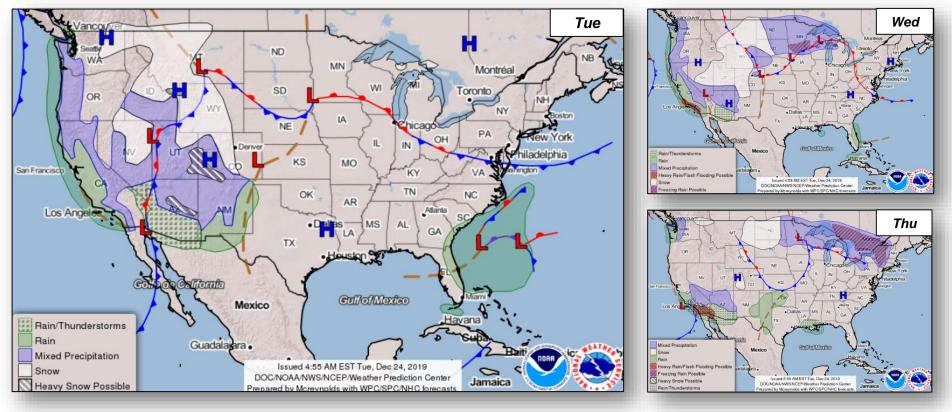

#### Significant Incidents or Threats:

• Isolated Thunderstorms, Localized Flooding, and Mountain Snow – Southwest to Southern High Plains

#### National Weather Forecast