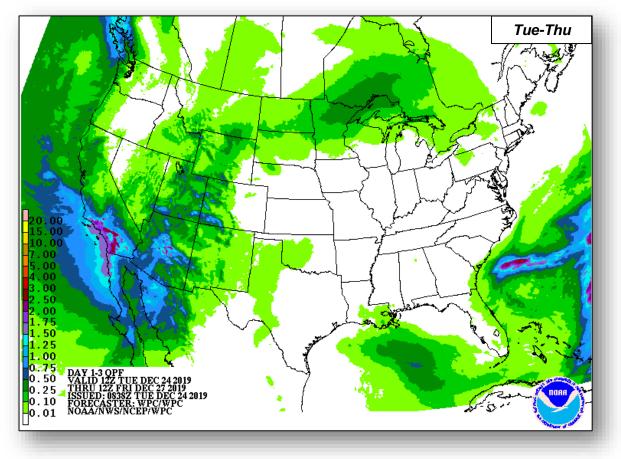

## FEMA Daily Operations Briefing Tuesday, December 24, 2019 8:30 a.m. EST

#### National Current Operations & Monitoring



#### Significant Incidents or Threats:

• Isolated Thunderstorms, Localized Flooding, and Mountain Snow – Southwest to Southern High Plains

#### Declaration Activity: None

#### National Weather Forecast





### Precipitation & Excessive Rainfall







Tue

Wed

Thu

#### Hazards Outlook – Dec 26-30





#### Declaration Requests in Process – 5



| State / Tribe / Territory – Incident Description                         | Туре | IA | ΡΑ | НМ | Requested    |
|--------------------------------------------------------------------------|------|----|----|----|--------------|
| AK – Swan Lake Fire                                                      | DR   |    | Х  | Х  | Nov 25       |
| NE – Severe storms, Tornados, Straight-line, Winds and Flooding (APPEAL) | DR   | Х  | Х  | Х  | Oct 21/Dec 4 |
| ND – Flooding                                                            | DR   |    | Х  | Х  | Dec 13       |
| AR – Severe Storm, Straight-line Winds, and a Tornado                    | DR   |    | Х  | Х  | Dec 18       |
| VT – Severe S