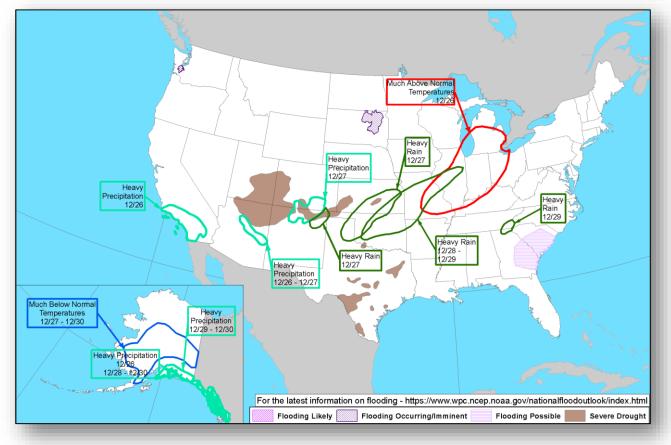

## FEMA Daily Operations Briefing Tuesday, December 24, 2019 8:30 a.m. EST

#### National Current Operations & Monitoring



#### Significant Incidents or Threats:

• Isolated Thunderstorms, Localized Flooding, and Mountain Snow – Southwest to Southern High Plains

#### Declaration Activity: None

#### National Weather Forecast





### Precipitation & Excessive Rainfall







Tue

Wed

Thu

#### Hazards Outlook – Dec 26-30





#### Declaration Requests in Process – 5



| State / Tribe / Territory – Incident Description                         | Туре | IA | ΡΑ | НМ | Requested    |
|--------------------------------------------------------------------------|------|----|----|----|--------------|
| AK – Swan Lake Fire                                                      | DR   |    | Х  | Х  | Nov 25       |
| NE – Severe storms, Tornados, Straight-line, Winds and Flooding (APPEAL) | DR   | Х  | Х  | Х  | Oct 21/Dec 4 |
| ND – Flooding                                                            | DR   |    | Х  | Х  | Dec 13       |
| AR – Severe Storm, Straight-line Winds, and a Tornado                    | DR   |    | Х  | Х  | Dec 18       |
| VT – Severe Storm and Flooding