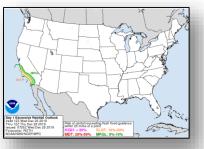

#### **Significant Incidents or Threats:**

- Heavy snow Southern California mountains
- Rain with the possibility of flash flooding Southern California

**Declaration Activity: None** 

#### Precipitation & Excessive Rainfall

Thu

Fri