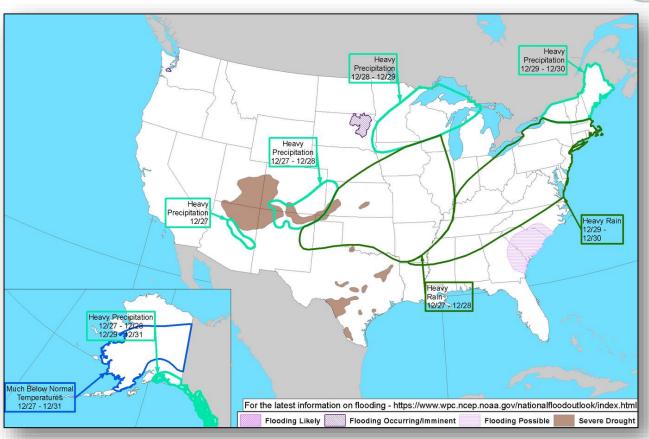

## **FEMA**

### **Daily Operations Briefing**

Wednesday, December 25, 2019

8:30 a.m. EST

#### National Current Operations & Monitoring



#### **Significant Incidents or Threats:**

- Heavy snow Southern California mountains
- Rain with the possibility of flash flooding Southern California

**Declaration Activity: None** 

#### National Weather Forecast









#### Precipitation & Excessive Rainfall











Thu



Fri

#### Hazards Outlook – Dec 27-31





#### Space Weather



|               | Space Weather<br>Activity | Geomagnetic<br>Storms | Solar<br>Radiation | Radio<br>Blackouts |
|---------------|---------------------------|-----------------------|--------------------|--------------------|
| Past 24 Hours | None                      | None                  | None               | None               |
| Next 24 Hours | None                      | None                  | None               | None               |

For further information on NOAA Space Weather Scales refer to: <a href="http://www.swpc.noaa.gov/noaa-scales-explanation">http://www.swpc.noaa.gov/noaa-scales-explanation</a>





### Declaration Requests in Process – 5



| State / Tribe / Territory – Incident Description                         | Туре | IA | РА | НМ | Reque