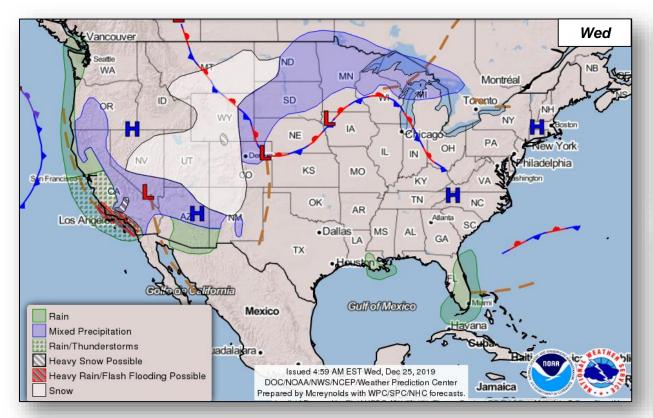

#### **Significant Incidents or Threats:**

- Heavy snow Southern California mountains
- Rain with the possibility of flash flooding Southern California

**Declaration Activity: None** 

#### National Weather Forecast