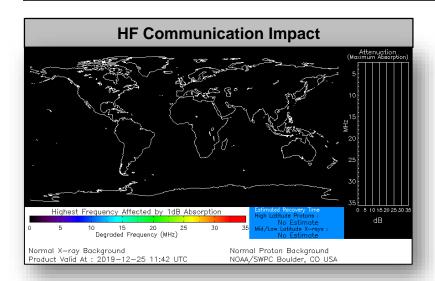

#### Space Weather

|               | Space Weather<br>Activity | Geomagnetic<br>Storms | Solar<br>Radiation | Radio<br>Blackouts |
|---------------|---------------------------|-----------------------|--------------------|--------------------|
| Past 24 Hours | None                      | None                  | None               | None               |
| Next 24 Hours | None                      | None                  | None               | None               |

For further information on NOAA Space Weather Scales refer to: <a href="http://www.swpc.noaa.gov/noaa-scales-explanation">http://www.swpc.noaa.gov/noaa-scales-explanation</a>