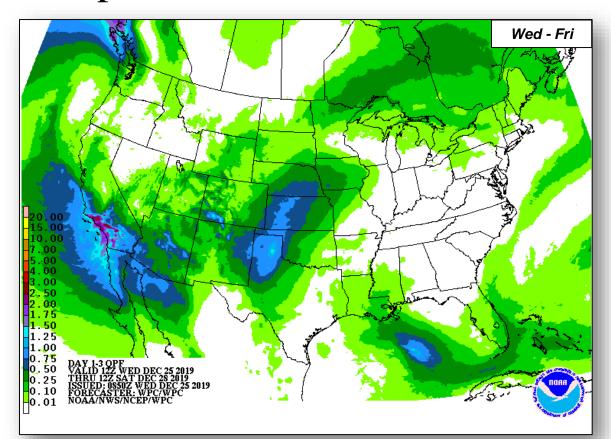

## **FEMA**

### **Daily Operations Briefing**

Wednesday, December 25, 2019

8:30 a.m. EST

#### National Current Operations & Monitoring



#### **Significant Incidents or Threats:**

- Heavy snow Southern California mountains
- Rain with the possibility of flash flooding Southern California

**Declaration Activity: None** 

#### National Weather Forecast









#### Precipitation & Excessive Rainfall











Thu



Fri

#### Hazards Outlook – Dec 27-31





#### Space Weather



|               | Space Weather<br>Activity | Geomagnetic<br>Storms | Solar<br>Radiation | Radio<br>Blackouts |
|---------------|---------------------------|-----------------------|--------------------|--------------------|
| Past 24 Hours | None                      | None                  | None               | None               |
| Next 24 Hours | None                      | None                  | None               | None               |

For further information on NOAA Space Weather Scales refer to: <a href="http://www.swpc.noaa.gov/noaa-scales-explanation">http://www.swpc.noaa.gov/noaa-scales-explanation</a>





### Declaration Requests in Process – 5



| State / Tribe / Territory – Incident Descripti