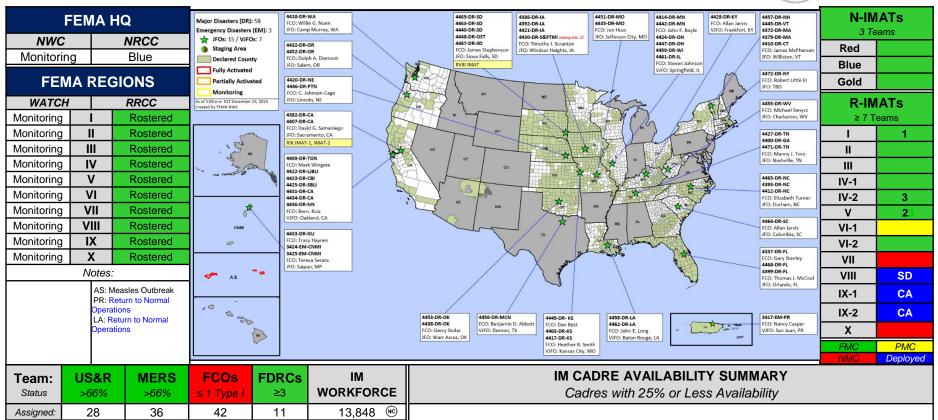

#### FEMA Common Operating Picture

Unavailable

Deployed:

Available:

0

0

28

0

0

36

4

28

10

0

7

4.614

4,519

4.715 / 34%

SAF 22% (13/58); SEC 22% (30/134)

EHP 14% (84/594); FL 20% (31/158); HM 24% (291/1215); PA 12% (359/2884);