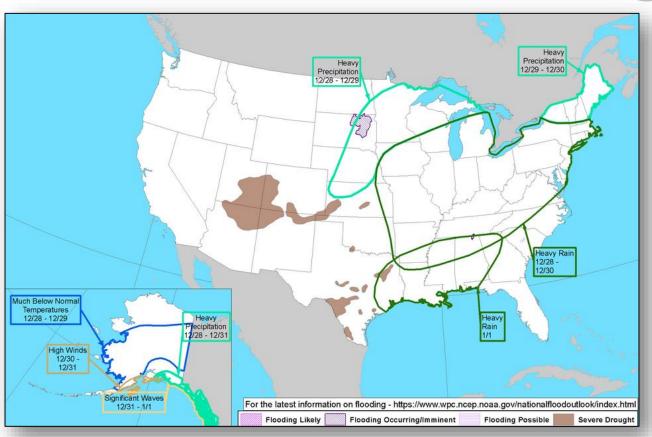

## **FEMA**

### **Daily Operations Briefing**

Thursday, December 26, 2019

8:30 a.m. EST

#### National Current Operations & Monitoring



#### **Significant Incidents or Threats:**

- Heavy mountain snow Southern California, Southwest, and Southern Rockies
- Rain with the possibility of flash flooding Southern California
- Freezing Rain Northeast

**Declaration Activity: None** 

#### National Weather Forecast









#### Precipitation & Excessive Rainfall











Fri



Sat

#### Hazards Outlook – Dec 28- Jan 1, 2020





#### Space Weather



|               | Space Weather<br>Activity | Geomagnetic<br>Storms | Solar<br>Radiation | Radio<br>Blackouts |
|---------------|---------------------------|-----------------------|--------------------|--------------------|
| Past 24 Hours | None                      | None                  | None               | None               |
| Next 24 Hours | None                      | None                  | None               | None               |

For further information on NOAA Space Weather Scales refer to: <a href="http://www.swpc.noaa.gov/noaa-scales-explanation">http://www.swpc.noaa.gov/noaa-scales-explanation</a>





### Declaration Requests in Process – 5



| State / Tribe / Territory – Incident Description                         | Туре | IA | РА | НМ | Reque