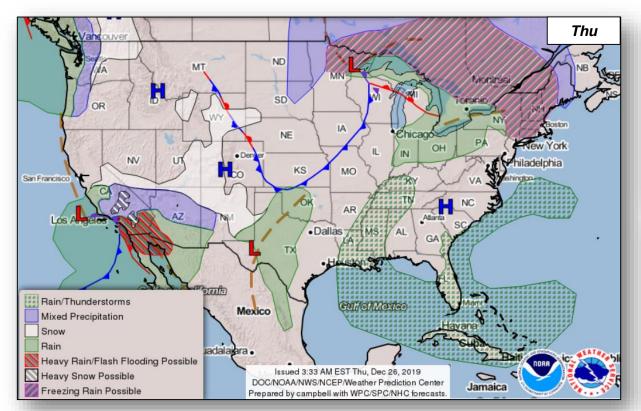

#### **Significant Incidents or Threats:**

- Heavy mountain snow Southern California, Southwest, and Southern Rockies
- Rain with the possibility of flash flooding Southern California
- Freezing Rain Northeast

#### National Weather Forecast