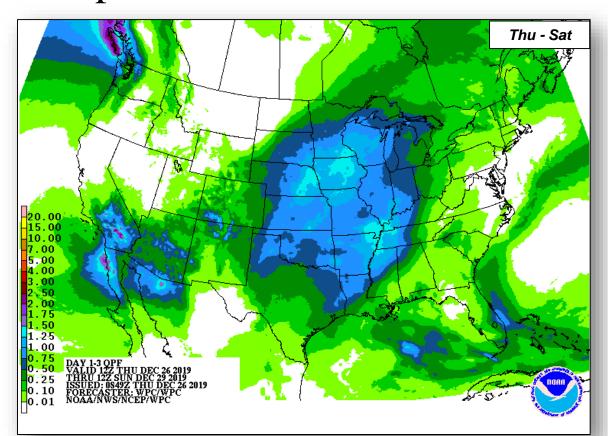

## **FEMA**

### **Daily Operations Briefing**

Thursday, December 26, 2019

8:30 a.m. EST

#### National Current Operations & Monitoring



#### **Significant Incidents or Threats:**

- Heavy mountain snow Southern California, Southwest, and Southern Rockies
- Rain with the possibility of flash flooding Southern California
- Freezing Rain Northeast

**Declaration Activity: None** 

#### National Weather Forecast









#### Precipitation & Excessive Rainfall











Fri



Sat

#### Hazards Outlook – Dec 28- Jan 1, 2020





#### Space Weather



|               | Space Weather<br>Activity | Geomagnetic<br>Storms | Solar<br>Radiation | Radio<br>Blackouts |
|---------------|---------------------------|-----------------------|--------------------|--------------------|
| Past 24 Hours | None                      | None                  | None               | None               |
| Next 24 Hours | None                      | None                  | None               | None               |

For further information on NOAA Space Weather Scales refer to: <a href="http://www.swpc.noaa.gov/noaa-scales-explanation">http://www.swpc.noaa.gov/noaa-scales-explanation</a>





### Declaration Requests in Process – 5



| State / Tribe / Territory – Incident