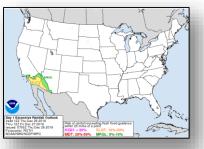

#### **Significant Incidents or Threats:**

- Heavy mountain snow Southern California, Southwest, and Southern Rockies
- Rain with the possibility of flash flooding Southern California
- Freezing Rain Northeast

#### Precipitation & Excessive Rainfall

Fri

Sat