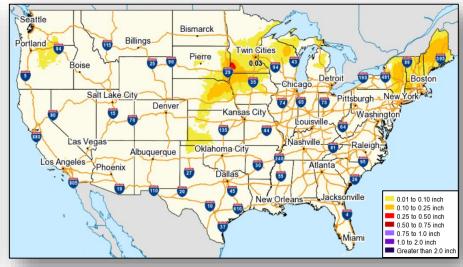

## **FEMA Daily Operations Briefing** Friday, December 27, 2019 8:30 a.m. EST

#### National Current Operations & Monitoring



**Significant Incidents or Threats:** 

• Winter storm - Central High Plains, Northern Plains

Declaration Activity: None

#### National Weather Forecast







#### Winter Precipitation Outlook







Forecast Snowfall

#### Forecast Ice Accumulation

#### Hazards Outlook – Dec 29- Jan 2, 2020





### Space Weather



|                                                                                                                        | Space Weather<br>Activity | Geomagnetic<br>Storms | Solar<br>Radiation | Radio<br>Blackouts |  |  |  |  |  |
|------------------------------------------------------------------------------------------------------------------------|---------------------------|-----------------------|--------------------|--------------------|--|--|--|--|--|
| Past 24 Hours                                                                                                          | None                      | None                  | None               | None