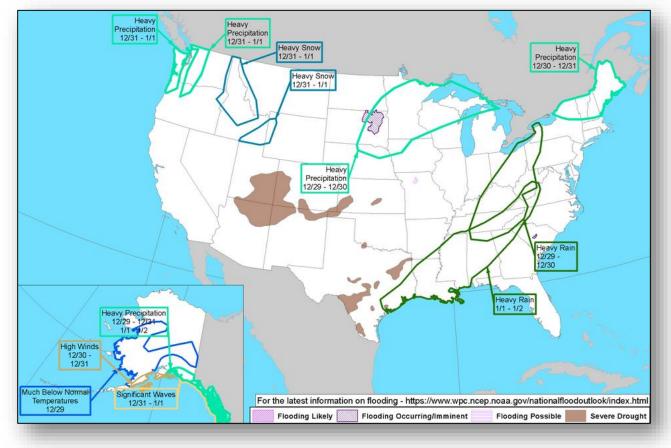

## **FEMA Daily Operations Briefing** Friday, December 27, 2019 8:30 a.m. EST

#### National Current Operations & Monitoring



**Significant Incidents or Threats:** 

• Winter storm - Central High Plains, Northern Plains

Declaration Activity: None

#### National Weather Forecast







#### Winter Precipitation Outlook







Forecast Snowfall

#### Forecast Ice Accumulation

#### Hazards Outlook – Dec 29- Jan 2, 2020





### Space Weather



|                                                                                                                        | Space Weather<br>Activity | Geomagnetic<br>Storms | Solar<br>Radiation | Radio<br>Blackouts |  |  |  |  |  |
|------------------------------------------------------------------------------------------------------------------------|---------------------------|-----------------------|--------------------|--------------------|--|--|--|--|--|
| Past 24 Hours                                                                                                          | None                      | None                  | None               | None               |  |  |  |  |  |
| Next 24 Hours