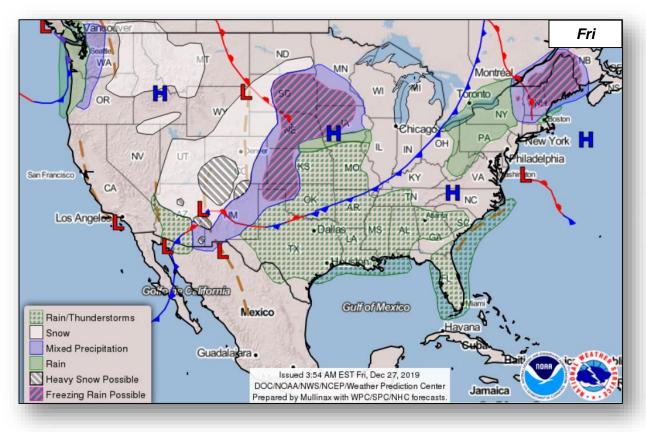

#### National Weather Forecast

#### National Current Operations & Monitoring

**Significant Incidents or Threats:** 

• Winter storm - Central High Plains, Northern Plains

Declaration Activity: None