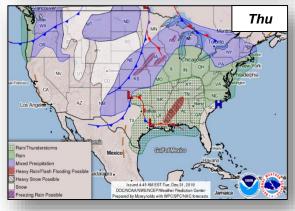

#### **Significant Incidents or Threats:**

Major Winter Storm – Pacific Northwest, Great Lakes, Northeast, and New England

**Declaration Activity:** None

#### National Weather Forecast