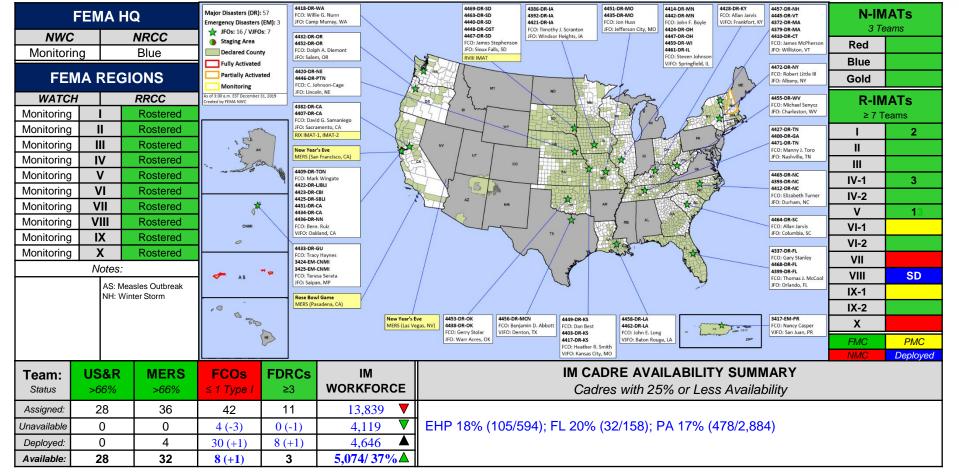

t Description                         | Туре | IA | РА | нм | Requested    |
|--------------------------------------------------------------------------|------|----|----|----|--------------|
| AK – Swan Lake Fire                                                      | DR   |    | Х  | Х  | Nov 25       |
| NE – Severe storms, Tornados, Straight-line, Winds and Flooding (APPEAL) | DR   | Х  | Х  | Х  | Oct 21/Dec 4 |
| ND – Flooding                                                            | DR   |    | Х  | Х  | Dec 13       |
| AR - Severe Storm, Straight-line Winds, and a Tornado                    | DR   |    | Х  | Х  | Dec 18       |
| VT – Severe Storm and Flooding                                           | DR   | Х  | Х  | Х  | Dec 20       |

#### FEMA Common Operating Picture





#### Public Assistance Grant Program



|                            | PA Project Worksheets Obligated in past week, as of 12/30/19 at 1500 EDT |                            |                        |                                    |                         |                      |                           |                            |                         |               |
|----------------------------|--------------------------------------------------------------------------|----------------------------|------------------------|------------------------------------|-------------------------|----------------------|---------------------------|----------------------------|-------------------------|---------------|
|                            | Emergency Work Permanent Work