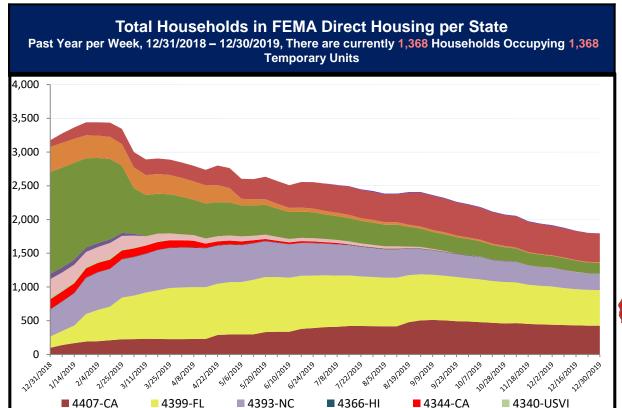

#### **Direct Housing**

| DR      | IA Declaration<br>Date | Program End<br>Date | Current # of<br>Households<br>in Direct<br>Housing<br>(Weekly<br>Change) |
|---------|------------------------|---------------------|--------------------------------------------------------------------------|
| 4421-IA | 3/23/2019              | 9/23/2020           | 1 (-1)                                                                   |
| 4407-CA | 11/12/2018             | 5/12/2020           | 427 (+1)                                                                 |
| 4399-FL | 10/11/2018             | 4/11/2020           | 526 (-5)                                                                 |
| 4393-NC | 9/14/2018              | 3/14/2020           | 241 (-3)                                                                 |
| 4344-CA | 10/10/2017             | 7/10/2019           | 1 (0)                                                                    |
| 4339-PR | 9/20/2017              | 9/20/2019           | 1 (0)                                                                    |
| 4332-TX | 8/25/2017              | 8/25/2019           | 163 (+2)                                                                 |
| 4277-LA | 8/14/2016              | 4/30/2019           | 8 (-1)                                                                   |

**States with Currently Occupied Units** 