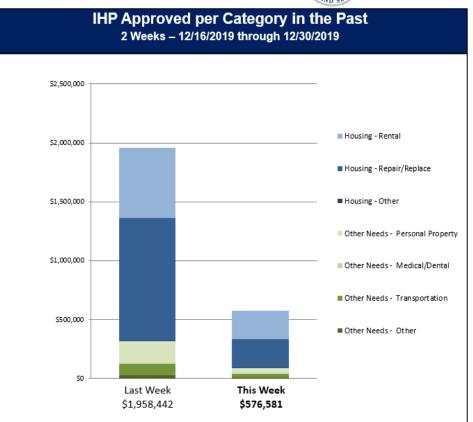

#### Individual Assistance Activity

|             | Individuals and Households Program Activity As Of: 12/30/19 |                                |                    |                        |                    |  |  |
|-------------|-------------------------------------------------------------|--------------------------------|--------------------|------------------------|--------------------|--|--|
|             |                                                             | In Pas                         | t 7 Days           | Cumi                   | ulative            |  |  |
|             |                                                             | Applicants<br>Approved         | Amount<br>Approved | Applicants<br>Approved | Amount<br>Approved |  |  |
|             | 4469-SD De                                                  | clared 11-18-                  | 2019 End O         | Reg Period             | 01-17-2020         |  |  |
|             | Housing<br>Assistance                                       | 65                             | \$167,693.25       | 830                    | \$3,519,374.6<br>8 |  |  |
| Open        | Other Needs<br>Assistance                                   | 32                             | \$20,180.88        | 402                    | \$328,929.86       |  |  |
| Registratio | Total IHP                                                   | \$187,                         | ,874.13            | \$3,848,304.54         |                    |  |  |
| n Period    | Average IHP                                                 |                                |                    | \$3,662                |                    |  |  |
|             | Total Max                                                   |                                |                    | HA                     | ONA                |  |  |
|             | Grants                                                      |                                |                    | 1                      | 0                  |  |  |
|             | 18 Declaration<br>Open - C                                  | ns IHP Progra<br>Iosed Registr |                    |                        |                    |  |  |
| Other IHP   | Housing<br>Assistance                                       | 109                            | \$316,253.95       |                        |                    |  |  |
| Active      | Other Needs<br>Assistance                                   | 59                             | \$72,452.75        |                        |                    |  |  |
|             | Total IHP                                                   | \$388,                         | 706.70             |                        |                    |  |  |
|             |                                                             |                                |                    |                        |                    |  |  |
|             | Total IHP                                                   |                                |                    |                        |                    |  |  |
|             | Approved in<br>Past Week                                    | \$576,                         | 580.83             |                        |                    |  |  |