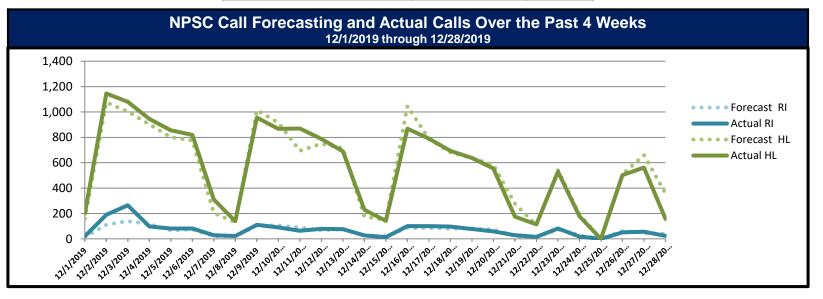

#### NPSC Call Activity

| NPSC Call Activity in the Past Week |                 |              |  |  |  |
|-------------------------------------|-----------------|--------------|--|--|--|
| 12/22/2019 through 12/28/2019       |                 |              |  |  |  |
| Call Type                           | Projected Calls | Actual Calls |  |  |  |
| Registration Intake:                | 265             | 247          |  |  |  |
| Helpline:                           | 2,367           | 2,045        |  |  |  |
| Combined:                           | 2,632 2,292     |              |  |  |  |