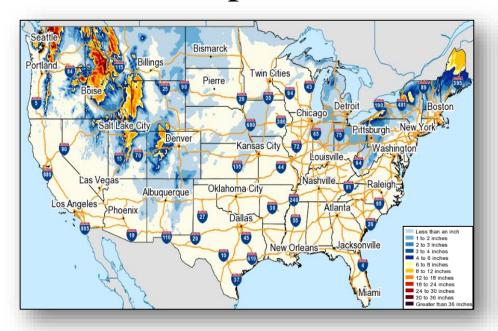

## **FEMA**

## **Daily Operations Briefing**

Tuesday, December 31, 2019

8:30 a.m. EST

#### National Current Operations & Monitoring



#### **Significant Incidents or Threats:**

Major Winter Storm – Pacific Northwest, Great Lakes, Northeast, and New England

**Declaration Activity:** None

#### National Weather Forecast









#### Winter Precipitation Outlook







Forecast Snowfall

Forecast Ice Accumulation

### Space Weather



|               | Space Weather<br>Activity | Geomagnetic Solar<br>Storms Radiation |      | Radio<br>Blackouts |  |
|---------------|---------------------------|---------------------------------------|------|--------------------|--|
| Past 24 Hours | None                      | None                                  | None | None               |  |
| Next 24 Hours | None                      | None                                  | None | None               |  |

For further information on NOAA Space Weather Scales refer to: http://www.swpc.noaa.gov/noaa-scales-explanation





### Declaration Requests in Process – 5



| State / Tribe / Territory – Incident Description                         | Туре | IA | РА | нм | R