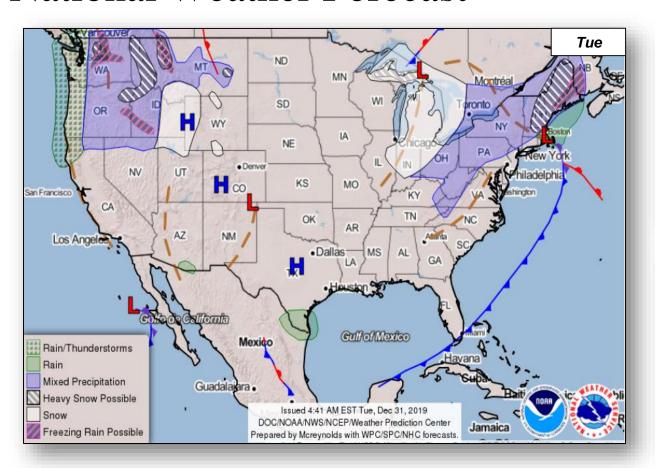

#### **Significant Incidents or Threats:**

Major Winter Storm – Pacific Northwest, Great Lakes, Northeast, and New England

**Declaration Activity:** None

#### National Weather Forecast