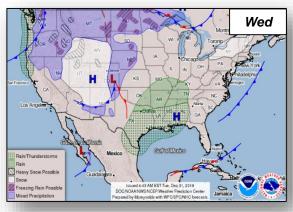

#### **Significant Incidents or Threats:**

Major Winter Storm – Pacific Northwest, Great Lakes, Northeast, and New England

**Declaration Activity:** None

#### National Weather Forecast