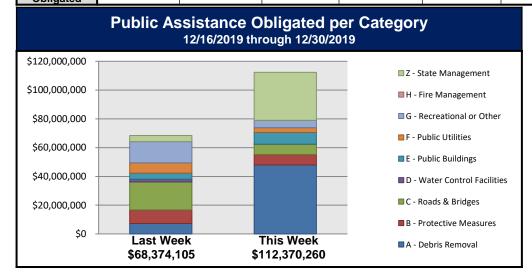

#### Public Assistance Grant Program

|                            | PA Project Worksheets Obligated in past week, as of 12/30/19 at 1500 EDT |                            |                        |                                    |                         |                      |                           |                            |                         |               |
|----------------------------|--------------------------------------------------------------------------|----------------------------|------------------------|------------------------------------|-------------------------|----------------------|---------------------------|----------------------------|-------------------------|---------------|
|                            | Emergency Work Permanent Work                                            |                            |                        |                                    |                         |                      |                           |                            |                         |               |
| PA Category                | A - Debris<br>Removal                                                    | B - Protective<br>Measures | C - Roads &<br>Bridges | D - Water<br>Control<br>Facilities | E - Public<br>Buildings | F - Public Utilities | G - Recreational or Other | H - Fire<br>Managemen<br>t | Z - State<br>Management | Total         |
| Number Of<br>PWs Obligated | 22                                                                       | 26                         | 45                     | 1                                  | 19                      | 10                   | 8                         | 0                          | 20                      | 151           |
| Federal Share<br>Obligated | \$47,979,550                                                             | \$7,184,047                | \$7,281,923            | \$8,498                            | \$8,033,117             | \$3,432,919          | \$5,111,231               | \$0                        | \$33,338,974            | \$112,370,260 |

#### This weeks PA Highlights

- In 4337 FL
  - \$47 Million obligated for Category A Debris Removal
- In 4340 VI
  - \$19 Million obligated for Category Z State Management
- In 4339 PR
  - \$7 Million obligated for Category Z State Management