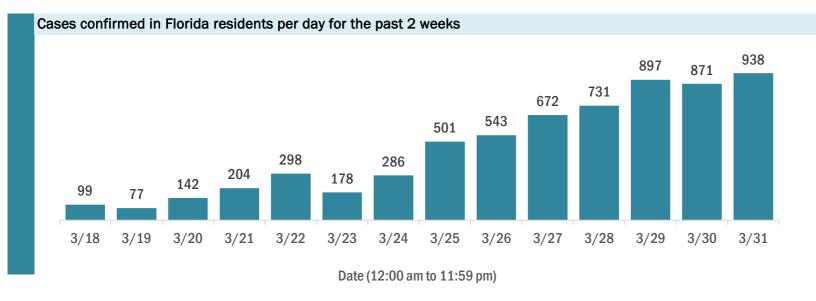

### **Coronavirus: cases and laboratory testing over time**

Data verified as of Apr 1, 2020 at 10 AM

Data in this report are provisional and subject to change.

### Labotory testing for Florida residents and non-Florida residents over the past 2 weeks

#### Number of people tested per day

These counts include the number of people for whom the department received laboratory results by day. People tested on multiple days will be included for each day a new result was received. A person is only counted once for each day they are tested, regardless of whether multiple specimens are tested or multiple results are received.

3/18 3/19 3/20 3/21 3/22 3/23 3/24 3/25 3/26 3/27 3/28 3/29 3/30 3/31

Date (12:00 am to 11:59 pm)