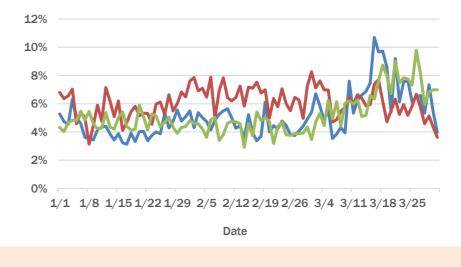

### Statewide emergency department (ED) chief complaint and admission data

Daily percent of ED visits that mention **cough**, **fever**, or **shortness of breath** 

The daily percent of ED visits statewide that mention cough has been elevated since early March for **19-54 year olds** and **55+ year olds**.