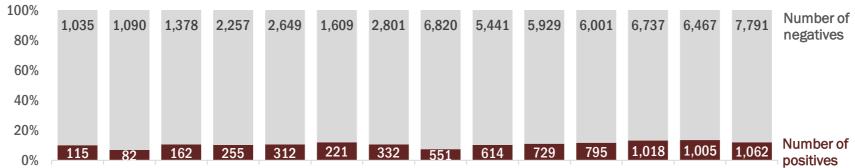

#### Number and percent of of positive labs

#### The percent of positive results ranged from 7% to 13% over the past 2 weeks and was 12% yesterday.

These counts include the number of people for whom the department received laboratory results by day. People tested on multiple days will be included for each day a new result was received. A person is only counted once for each day they are tested, regardless of whether multiple specimens are tested or multiple results are received. If a person has a positive specimen and a negative specimen in the same day, only the positive result is counted.