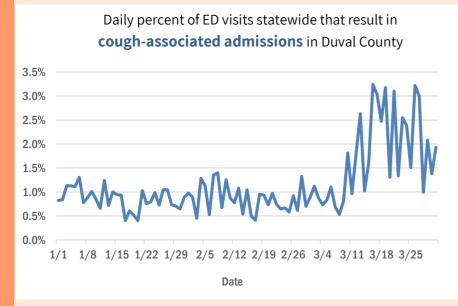

#### Duval County ED chief complaint and admission data

#### Hillsborough County ED chief complaint and admission data

Daily percent of ED visits that mention **cough**, **fever**, or **shortness of breath** in Duval County