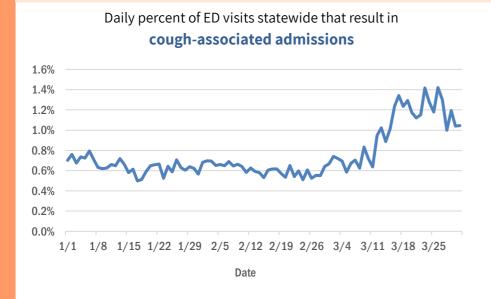

### **Coronavirus: additional surveillance information**

Data verified as of Apr 1, 2020 at 10 AM

Data in this report are provisional and subject to change.

### Statewide emergency department (ED) chief complaint and admission data

Daily percent of ED visits that mention **cough**, **fever**, or **shortness of breath** 

The daily percent of ED visits statewide that mention cough has been elevated since early March for **19-54 year olds** and **55+ year olds**.