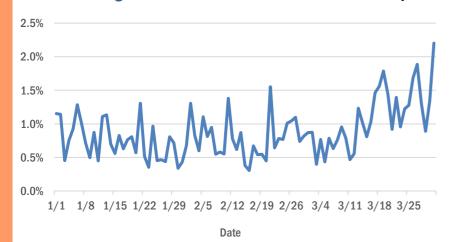

#### Number and percent of of positive labs

#### The percent of positive results ranged from 7% to 13% over the past 2 weeks and was 12% yesterday.

These counts include the number of people for whom the department received laboratory results by day. People tested on multiple days will be included for each day a new result was received. A person is only counted once for each day they are tested, regardless of whether multiple specimens are tested or multiple results are received. If a person has a positive specimen and a negative specimen in the same day, only the positive result is counted.

3/18 3/19 3/20 3/21 3/22 3/23 3/24 3/25 3/26 3/27 3/28 3/29 3/30 3/31

Date (12:00 am to 11:59 pm)