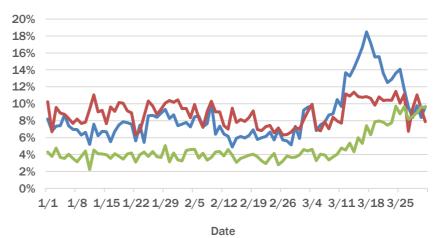

### Statewide emergency department (ED) chief complaint and admission data

Daily percent of ED visits that mention **cough**, **fever**, or **shortness of breath** 

The daily percent of ED visits statewide that mention cough has been elevated since early March for **19-54 year olds** and **55+ year olds**.

#### Broward County ED chief complaint and admission data

Daily percent of ED visits that mention cough, fever, or shortness of breath in Broward County

The Electronic Surveillance System for the Early Notification of Community-Based Epidemics (ESSENCE-FL) includes chief complaint data from 215 of 216 Florida EDs. Data are transmitted electronically to ESSENCE-FL daily or hourly.