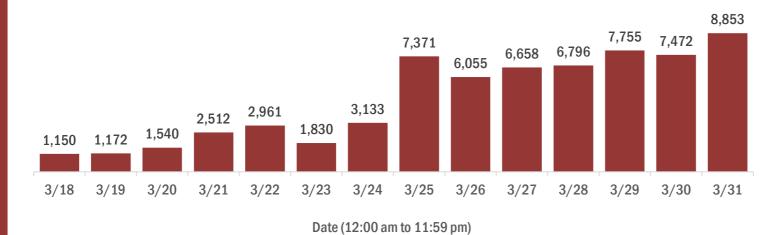

### **Coronavirus: cases and laboratory testing over time**

Data verified as of Apr 1, 2020 at 10 AM

Data in this report are provisional and subject to change.

### Labotory testing for Florida residents and non-Florida residents over the past 2 weeks

#### Number of people tested per day

These counts include the number of people for whom the department received laboratory results by day. People tested on multiple days will be included for each day a new result was received. A person is only counted once for each day they are tested, regardless of whether multiple specimens are tested or multiple results are received.

3/18 3/19 3/20 3/21 3/22 3/23 3/24 3/25 3/26 3/27 3/28 3/29 3/30 3/31

Date (12:00 am to 11:59 pm)