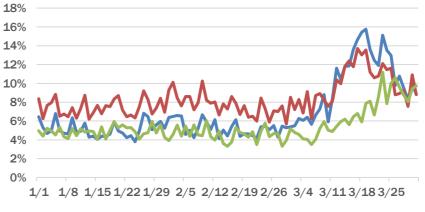

#### Duval County ED chief complaint and admission data

#### Miami-Dade County ED chief complaint and admission data

#### Hillsborough County ED chief complaint and admission data

Daily percent of ED visits that mention **cough**, **fever**, or **shortness of breath** in Duval County

### Daily percent of ED visits that mention cough, fever, or shortness of breath in Hillsborough County

Date