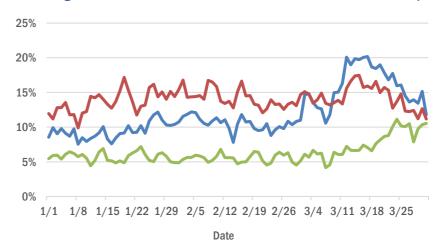

### Statewide emergency department (ED) chief complaint and admission data

Daily percent of ED visits that mention **cough**, **fever**, or **shortness of breath** 

The daily percent of ED visits statewide that mention cough has been elevated since early March for **19-54 year olds** and **55+ year olds**.