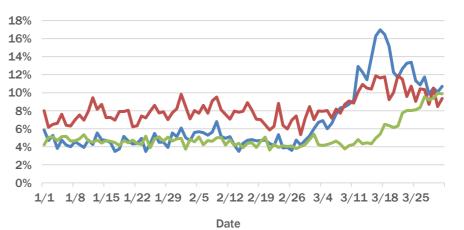

#### Broward County ED chief complaint and admission data

Daily percent of ED visits that mention cough, fever, or shortness of breath in Broward County

The Electronic Surveillance System for the Early Notification of Community-Based Epidemics (ESSENCE-FL) includes chief complaint data from 215 of 216 Florida EDs. Data are transmitted electronically to ESSENCE-FL daily or hourly.