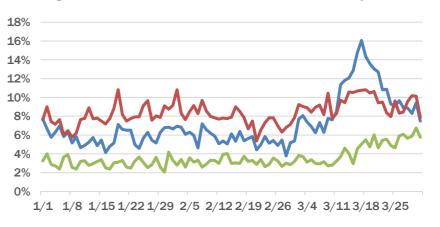

#### Broward County ED chief complaint and admission data

Daily percent of ED visits that mention cough, fever, or shortness of breath in Broward County

The Electronic Surveillance System for the Early Notification of Community-Based Epidemics (ESSENCE-FL) includes chief complaint data from 215 of 216 Florida EDs. Data are transmitted electronically to ESSENCE-FL daily or hourly.