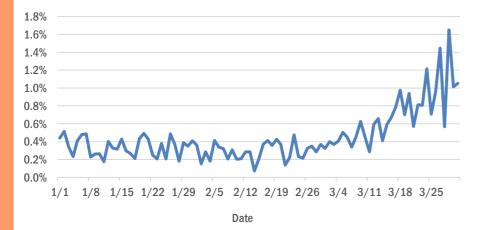

#### Broward County ED chief complaint and admission data

Daily percent of ED visits that mention cough, fever, or shortness of breath in Broward County

The Electronic Surveillance System for the Early Notification of Community-Based Epidemics (ESSENCE-FL) includes chief complaint data from 215 of 216 Florida EDs. Data are transmitted electronically to ESSENCE-FL daily or hourly.