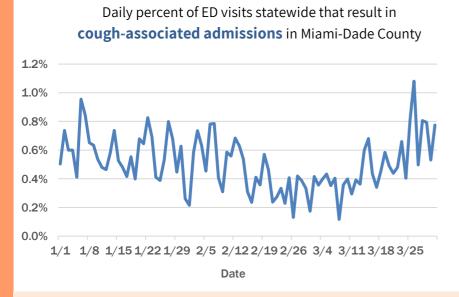

f ED visits statewide that mention cough has been elevated since early March for **19-54 year olds** and **55+ year olds**.



#### Broward County ED chief complaint and admission data





Daily percent of ED visits that mention cough, fever, or shortness of breath in Broward County



The Electronic Surveillance System for the Early Notification of Community-Based Epidemics (ESSENCE-FL) includes chief complaint data from 215 of 216 Florida EDs. Data are transmitted electronically to ESSENCE-FL daily or hourly.

### **Coronavirus: additional surveillance information**

Data verified as of Apr 1, 2020 at 10 AM

Data in this report are provisional and subject to change.

#### Duval County ED chief complaint and admission data



#### Miami-Dade County ED chief complaint and admission data



#### Hillsborough County ED chief complaint and admission data



Daily percent of ED visits that mention **cough**, **fever**, or **shortness of breath** in Duval County







### Daily percent of ED visits that mention cough, fever, or shortness of breath in Hillsborough County



Date

### **Coronavirus: additional surveillance information**

Data verified as of Apr 1, 2020 at 10 AM

Data in this report are provisional and subject to change.

#### Orange County ED chief complaint and admission data



#### Palm Beach County ED chief complaint and admission data



#### Pinellas ED chief complaint and admission data





Daily percent of ED visits that mention cough, fever, or shortness of breath in Orange County



Daily percent of ED visits that mention

cough, fever, or shortness o