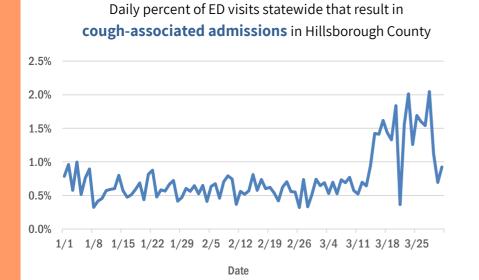

#### Hillsborough County ED chief complaint and admission data

Daily percent of ED visits that mention **cough**, **fever**, or **shortness of breath** in Duval County

### Daily percent of ED visits that mention cough, fever, or shortness of breath in Hillsborough County

Date