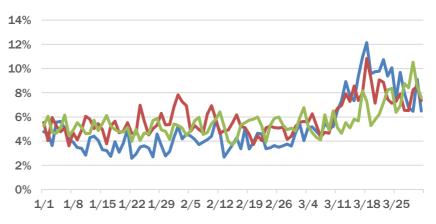

#### Orange County ED chief complaint and admission data

#### Palm Beach County ED chief complaint and admission data

#### Pinellas ED chief complaint and admission data

Daily percent of ED visits that mention cough, fever, or shortness of breath in Orange County

Daily percent of ED visits that mention

cough, fever, or shortness of breath in Palm Beach County

### Daily percent of ED visits that mention cough, fever, or shortness of breath in Pinellas County

The Electronic Surveillance System for the Early Notification of Community-Based Epidemics (ESSENCE-FL) includes chief complaint data from 215 of 216 Florida EDs. Data are transmitted electronically to ESSENCE-FL daily or hourly.