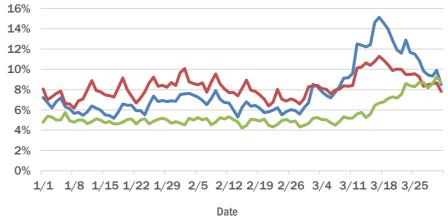

### Statewide emergency department (ED) chief complaint and admission data

Daily percent of ED visits that mention **cough**, **fever**, or **shortness of breath** 

The daily percent of ED visits statewide that mention cough has been elevated since early March for **19-54 year olds** and **55+ year olds**.