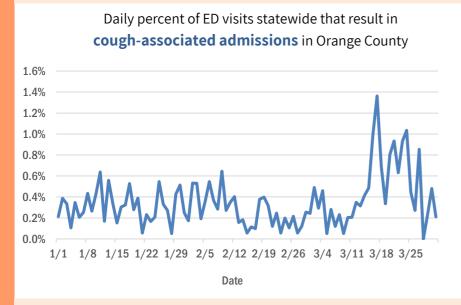

ourly.

### **Coronavirus: additional surveillance information**

Data verified as of Apr 1, 2020 at 10 AM

Data in this report are provisional and subject to change.

#### Duval County ED chief complaint and admission data



#### Miami-Dade County ED chief complaint and admission data



#### Hillsborough County ED chief complaint and admission data



Daily percent of ED visits that mention **cough**, **fever**, or **shortness of breath** in Duval County







### Daily percent of ED visits that mention cough, fever, or shortness of breath in Hillsborough County



Date

### **Coronavirus: additional surveillance information**

Data verified as of Apr 1, 2020 at 10 AM

Data in this report are provisional and subject to change.

#### Orange County ED chief complaint and admission data



#### Palm Beach County ED chief complaint and admission data



#### Pinellas ED chief complaint and admission data





Daily percent of ED visits that mention cough, fever, or shortness of breath in Orange County



Daily percent of ED visits that mention

cough, fever, or shortness of breath in Palm Beach County





### Daily percent of ED visits that mention cough, fever, or shortness of breath in Pinellas County



The Electronic Surveillance System for the Early Notification of Community-Based Epidemics (ESSENCE-FL) includes chief complaint data from 215 of 216 Florida EDs. Data are transmitted electronically to ESSENCE-FL daily or hourly.

# **Coronavirus: All persons with tests reported**

Data verified as of Apr 1, 2020 at 10 AM

Data in this report are provisional and subject