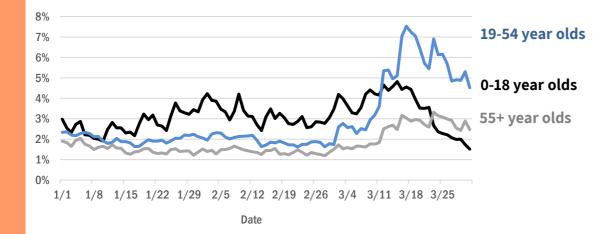

### Statewide emergency department (ED) chief complaint and admission data

Daily percent of ED visits that mention **cough**, **fever**, or **shortness of breath** 

The daily percent of ED visits statewide that mention cough has been elevated since early March for **19-54 year olds** and **55+ year olds**.