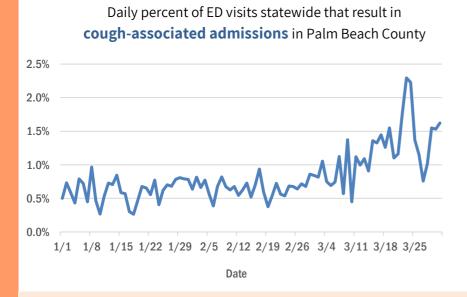

#### Palm Beach County ED chief complaint and admission data

#### Pinellas ED chief complaint and admission data

Daily percent of ED visits that mention cough, fever, or shortness of breath in Orange County

Daily percent of ED visits that mention

cough, fever, or shortness of breath in Palm Beach County