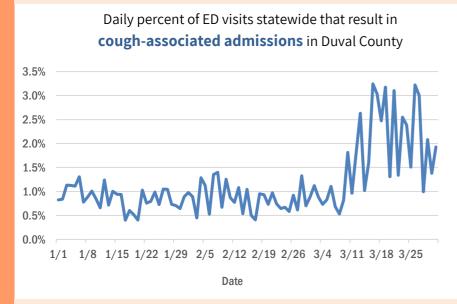

**, **fever**, or **shortness of breath** 



The daily percent of ED visits statewide that mention cough has been elevated since early March for **19-54 year olds** and **55+ year olds**.



#### Broward County ED chief complaint and admission data





Daily percent of ED visits that mention cough, fever, or shortness of breath in Broward County



The Electronic Surveillance System for the Early Notification of Community-Based Epidemics (ESSENCE-FL) includes chief complaint data from 215 of 216 Florida EDs. Data are transmitted electronically to ESSENCE-FL daily or hourly.

### **Coronavirus: additional surveillance information**

Data verified as of Apr 1, 2020 at 5 PM

Data in this report are provisional and subject to change.

#### Duval County ED chief complaint and admission data



#### Miami-Dade County ED chief complaint and admission data



#### Hillsborough County ED chief complaint and admission data











#### Daily percent of ED visits that mention cough, fever, or shortness of breath in Hillsborough County



The Electronic Surveillance System for the Early Notification of Community-Based Epidemics (ESSENCE-FL) includes chief complaint data from 215 of 216 Florida EDs. Data are transmitted electronically to ESSENCE-FL daily or hourly.

### **Coronavirus: additional surveillance information**

Data verified as of Apr 1, 2020 at 5 PM

Data in this report are provisional and subject to change.

#### Orange County ED chief complaint and admission data



#### Palm Beach County ED chief complaint and admission data



#### Pinellas ED chief complaint and a