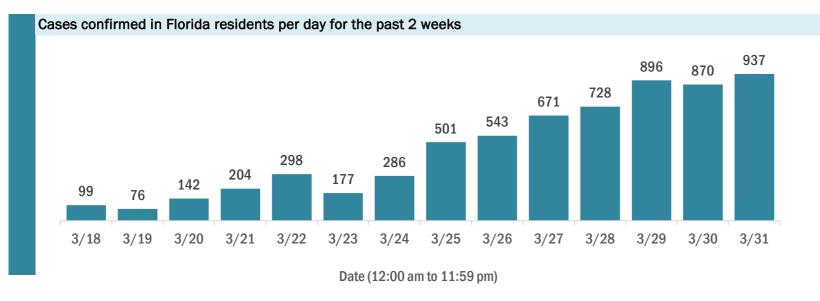

### Coronavirus: cases and laboratory testing over time

Data verified as of Apr 1, 2020 at 5 PM

Data in this report are provisional and subject to change.

#### Labotory testing for Florida residents and non-Florida residents over the past 2 weeks

#### Number of people tested per day

These counts include the number of people for whom the department received laboratory results by day. People tested on multiple days will be included for each day a new result was received. A person is only counted once for each day they are tested, regardless of whether multiple specimens are tested or multiple results are received.