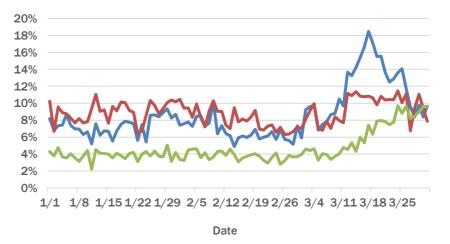

#### Statewide emergency department (ED) chief complaint and admission data

Daily percent of ED visits that mention **cough**, **fever**, or **shortness of breath** 

The daily percent of ED visits statewide that mention cough has been elevated since early March for **19-54 year olds** and **55+ year olds**.