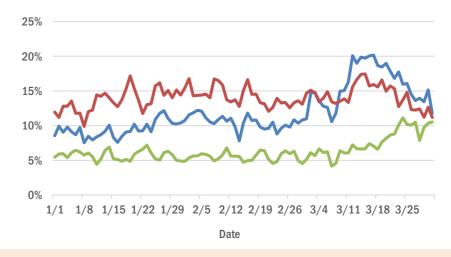

#### Broward County ED chief complaint and admission data

Daily percent of ED visits that mention cough, fever, or shortness of breath in Broward County

The Electronic Surveillance System for the Early Notification of Community-Based Epidemics (ESSENCE-FL) includes chief complaint data from 215 of 216 Florida EDs. Data are transmitted electronically to ESSENCE-FL daily or hourly.