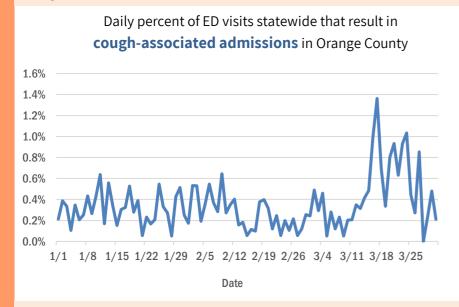

report are provisional and subject to change.

#### Duval County ED chief complaint and admission data



#### Miami-Dade County ED chief complaint and admission data



#### Hillsborough County ED chief complaint and admission data











#### Daily percent of ED visits that mention cough, fever, or shortness of breath in Hillsborough County



The Electronic Surveillance System for the Early Notification of Community-Based Epidemics (ESSENCE-FL) includes chief complaint data from 215 of 216 Florida EDs. Data are transmitted electronically to ESSENCE-FL daily or hourly.

### **Coronavirus: additional surveillance information**

Data verified as of Apr 1, 2020 at 5 PM

Data in this report are provisional and subject to change.

#### Orange County ED chief complaint and admission data



#### Palm Beach County ED chief complaint and admission data



#### Pinellas ED chief complaint and admission data





Daily percent of ED visits that mention **cough**, **fever**, or **shortness of breath** in Orange County







Date

#### Daily percent of ED visits that mention cough, fever, or shortness of breath in Pinellas County



The Electronic Surveillance System for the Early Notification of Community-Based Epidemics (ESSENCE-FL) includes chief complaint data from 215 of 216 Florida EDs. Data are transmitted electronically to ESSENCE-FL daily or hourly.

# **Coronavirus: All persons with tests reported**

Data verified as of Apr 1, 2020 at 5 PM

Data in this report are provisional and subject to change.

The table below includes all laboratory results that the Department of