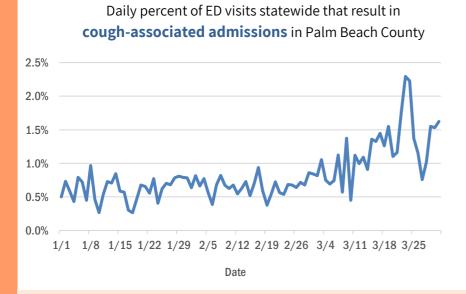

ED chief complaint and admission data



#### Miami-Dade County ED chief complaint and admission data



#### Hillsborough County ED chief complaint and admission data











#### Daily percent of ED visits that mention cough, fever, or shortness of breath in Hillsborough County



The Electronic Surveillance System for the Early Notification of Community-Based Epidemics (ESSENCE-FL) includes chief complaint data from 215 of 216 Florida EDs. Data are transmitted electronically to ESSENCE-FL daily or hourly.

### **Coronavirus: additional surveillance information**

Data verified as of Apr 1, 2020 at 5 PM

Data in this report are provisional and subject to change.

#### Orange County ED chief complaint and admission data



#### Palm Beach County ED chief complaint and admission data



#### Pinellas ED chief complaint and admission data





Daily percent of ED visits that mention **cough**, **fever**, or **shortness of breath** in Orange County







Date

#### Daily percent of ED visits that mention cough, fever, or shortness of breath in Pinellas County



The Electronic Surveillance System for the Early Notification of Community-Based Epidemics (ESSENCE-FL) includes chief complaint data from 215 of 216 Florida EDs. Data are transmitted electronically to ESSENCE-FL daily or hourly.

# **Coronavirus: All persons with tests reported**

Data verified as of Apr 1, 2020 at 5 PM

Data in this report are provisional and subject to change.

The table below includes all laboratory results that the Department of Health has received electronically or by mail/fax for Florida r