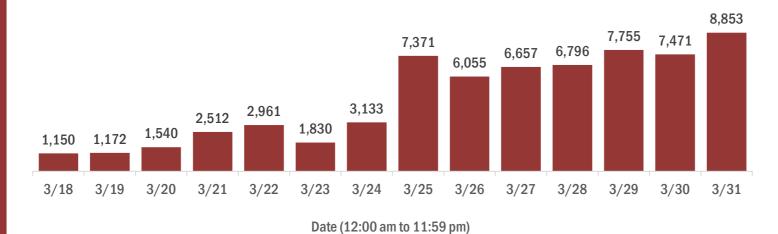

### Coronavirus: cases and laboratory testing over time

Data verified as of Apr 1, 2020 at 5 PM

Data in this report are provisional and subject to change.

#### Number of people tested per day

These counts include the number of people for whom the department received laboratory results by day. People tested on multiple days will be included for each day a new result was received. A person is only counted once for each day they are tested, regardless of whether multiple specimens are tested or multiple results are received.

#### Number and percent of positive labs

#### The percent of positive results ranged from 7% to 13% over the past 2 weeks and was 12% yesterday.

These counts include the number of people for whom the department received laboratory results by day. People tested on multiple days will be included for each day a new result was received. A person is only counted once for each day they are tested, regardless of whether multiple specimens are tested or multiple results are received. If a person has a positive specimen and a negative specimen in the same day, only the positive result is counted.