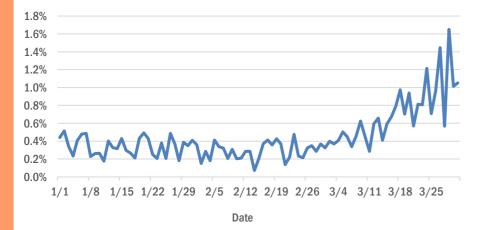

#### Broward County ED chief complaint and admission data

Daily percent of ED visits that mention cough, fever, or shortness of breath in Broward County

The Electronic Surveillance System for the Early Notification of Community-Based Epidemics (ESSENCE-FL) includes chief complaint data from 215 of 216 Florida EDs. Data are transmitted electronically to ESSENCE-FL daily or hourly.