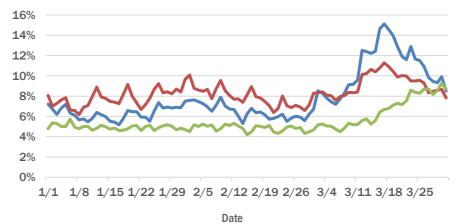

#### Broward County ED chief complaint and admission data

Daily percent of ED visits that mention cough, fever, or shortness of breath in Broward County

The Electronic Surveillance System for the Early Notification of Community-Based Epidemics (ESSENCE-FL) includes chief complaint data from 215 of 216 Florida EDs. Data are transmitted electronically to ESSENCE-FL daily or hourly.