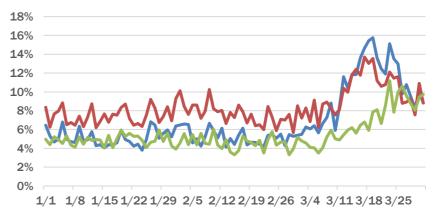

#### Broward County ED chief complaint and admission data

Daily percent of ED visits that mention cough, fever, or shortness of breath in Broward County

The Electronic Surveillance System for the Early Notification of Community-Based Epidemics (ESSENCE-FL) includes chief complaint data from 215 of 216 Florida EDs. Data are transmitted electronically to ESSENCE-FL daily or hourly.