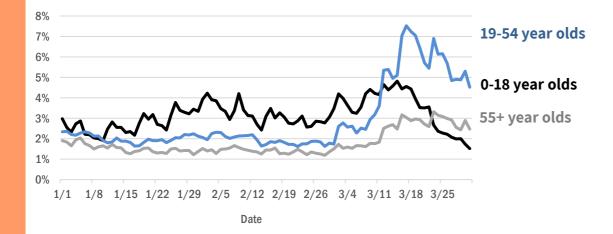

#### Statewide emergency department (ED) chief complaint and admission data

Daily percent of ED visits that mention **cough**, **fever**, or **shortness of breath** 

The daily percent of ED visits statewide that mention cough has been elevated since early March for **19-54 year olds** and **55+ year olds**.