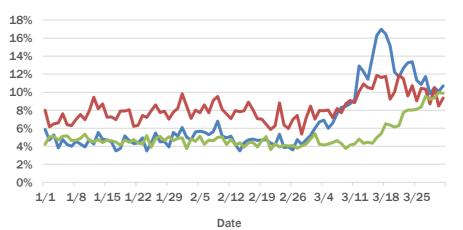

ale By The Sea, Broward | 1     |
| Dunnellon, Marion              | 1     |
| Bunnell, Flagler               | 1     |
| Total                          | 7,495 |

### **Coronavirus: additional surveillance information**

Data verified as of Apr 1, 2020 at 5 PM

Data in this report are provisional and subject to change.

#### Statewide emergency department (ED) chief complaint and admission data



Daily percent of ED visits that mention **cough**, **fever**, or **shortness of breath** 



The daily percent of ED visits statewide that mention cough has been elevated since early March for **19-54 year olds** and **55+ year olds**.



#### Broward County ED chief complaint and admission data





Daily percent of ED visits that mention cough, fever, or shortness of breath in Broward County



The Electronic Surveillance System for the Early Notification of Community-Based Epidemics (ESSENCE-FL) includes chief complaint data from 215 of 216 Florida EDs. Data are transmitted electronically to ESSENCE-FL daily or hourly.

### **Coronavirus: additional surveillance information**

Data verified as of Apr 1, 2020 at 5 PM

Data in this report are provisional and subject to change.

#### Duval County ED chief complaint and admission data



#### Miami-Dade County ED chief complaint and admission data



#### Hillsborough County ED chief complaint and admission data











#### Daily percent of ED visits that mention cough, fever, or shortness of breath in Hillsborough County



The Electronic Surveillance System for the Early Notification of Community-Based Epidemics (ESSENCE-FL)