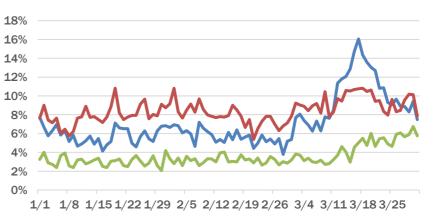

#### Statewide emergency department (ED) chief complaint and admission data

Daily percent of ED visits that mention **cough**, **fever**, or **shortness of breath** 

The daily percent of ED visits statewide that mention cough has been elevated since early March for **19-54 year olds** and **55+ year olds**.

#### Broward County ED chief complaint and admission data

Daily percent of ED visits that mention cough, fever, or shortness of breath in Broward County

The Electronic Surveillance System for the Early Notification of Community-Based Epidemics (ESSENCE-FL) includes chief complaint data from 215 of 216 Florida EDs. Data are transmitted electronically to ESSENCE-FL daily or hourly.