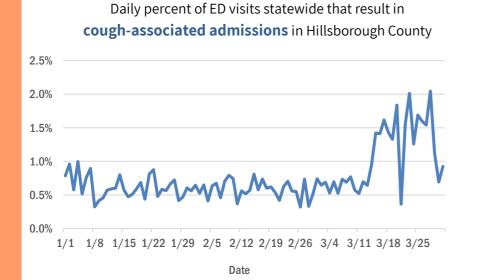

#### Hillsborough County ED chief complaint and admission data

#### Daily percent of ED visits that mention cough, fever, or shortness of breath in Hillsborough County

The Electronic Surveillance System for the Early Notification of Community-Based Epidemics (ESSENCE-FL) includes chief complaint data from 215 of 216 Florida EDs. Data are transmitted electronically to ESSENCE-FL daily or hourly.