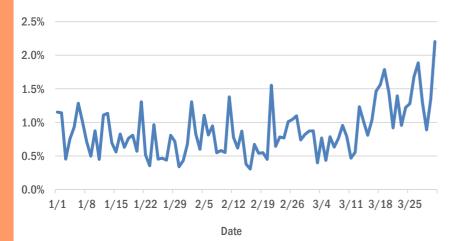

#### Pinellas ED chief complaint and admission data

Daily percent of ED visits that mention **cough**, **fever**, or **shortness of breath** in Orange County

Date

#### Daily percent of ED visits that mention cough, fever, or shortness of breath in Pinellas County

The Electronic Surveillance System for the Early Notification of Community-Based Epidemics (ESSENCE-FL) includes chief complaint data from 215 of 216 Florida EDs. Data are transmitted electronically to ESSENCE-FL daily or hourly.