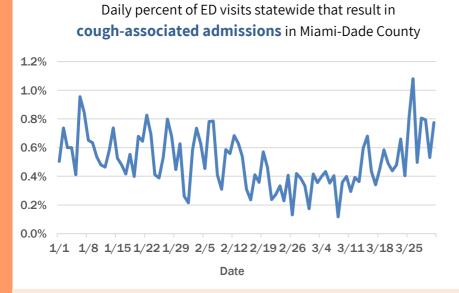

of ED visits statewide that mention cough has been elevated since early March for **19-54 year olds** and **55+ year olds**.



#### Broward County ED chief complaint and admission data





Daily percent of ED visits that mention cough, fever, or shortness of breath in Broward County



The Electronic Surveillance System for the Early Notification of Community-Based Epidemics (ESSENCE-FL) includes chief complaint data from 215 of 216 Florida EDs. Data are transmitted electronically to ESSENCE-FL daily or hourly.

### **Coronavirus: additional surveillance information**

Data verified as of Apr 1, 2020 at 5 PM

Data in this report are provisional and subject to change.

#### Duval County ED chief complaint and admission data



#### Miami-Dade County ED chief complaint and admission data



#### Hillsborough County ED chief complaint and admission data











#### Daily percent of ED visits that mention cough, fever, or shortness of breath in Hillsborough County



The Electronic Surveillance System for the Early Notification of Community-Based Epidemics (ESSENCE-FL) includes chief complaint data from 215 of 216 Florida EDs. Data are transmitted electronically to ESSENCE-FL daily or hourly.

### **Coronavirus: additional surveillance information**

Data verified as of Apr 1, 2020 at 5 PM

Data in this report are provisional and subject to change.

#### Orange County ED chief complaint and admission data



#### Palm Beach County ED chief complaint and admission data



#### Pinellas ED chief complaint and admission data





Daily percent of ED visits that mention **cou