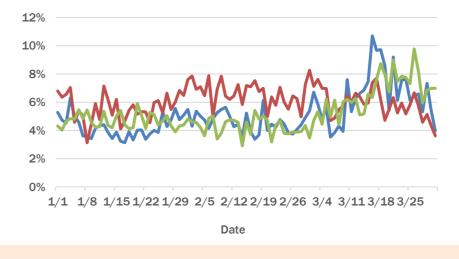

#### Statewide emergency department (ED) chief complaint and admission data

Daily percent of ED visits that mention **cough**, **fever**, or **shortness of breath** 

The daily percent of ED visits statewide that mention cough has been elevated since early March for **19-54 year olds** and **55+ year olds**.