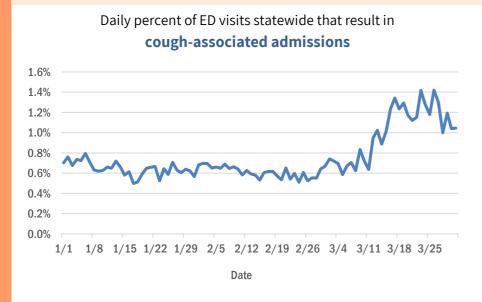

### **Coronavirus: additional surveillance information**

Data verified as of Apr 1, 2020 at 5 PM

Data in this report are provisional and subject to change.

#### Statewide emergency department (ED) chief complaint and admission data

Daily percent of ED visits that mention **cough**, **fever**, or **shortness of breath** 

The daily percent of ED visits statewide that mention cough has been elevated since early March for **19-54 year olds** and **55+ year olds**.