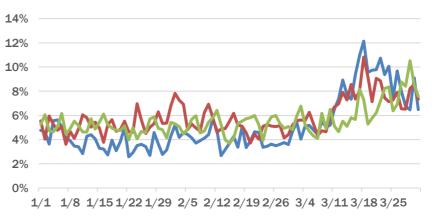

#### Daily percent of ED visits that mention cough, fever, or shortness of breath in Hillsborough County

The Electronic Surveillance System for the Early Notification of Community-Based Epidemics (ESSENCE-FL) includes chief complaint data from 215 of 216 Florida EDs. Data are transmitted electronically to ESSENCE-FL daily or hourly.