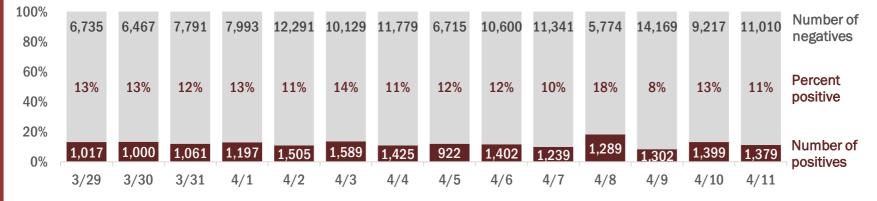

#### Coronavirus: cases and laboratory testing over time

Data verified as of Apr 12, 2020 at 10 AM

Data in this report are provisional and subject to change.

#### Labotory testing for Florida residents and non-Florida residents over the past 2 weeks

#### Number and percent of positive labs

#### The percent of positive results ranged from 8% to 18% over the past 2 weeks and was 11% yesterday.

These counts include the number of people for whom the department received laboratory results by day. People tested on multiple days will be included for each day a new result was received. A person is only counted once for each day they are tested, regardless of whether multiple specimens are tested or multiple results are received. If a person has a positive specimen and a negative specimen in the same day, only the positive result is counted.