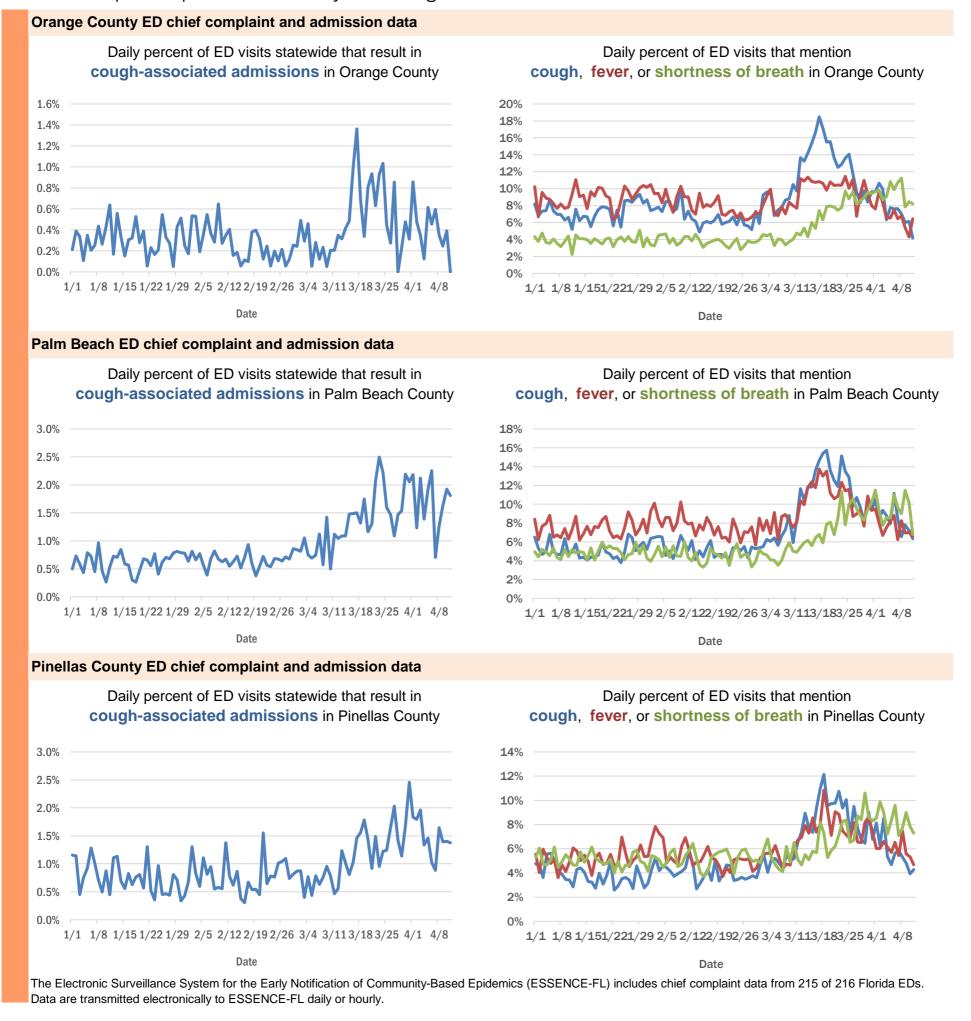

#### Coronavirus: additional surveillance information

Data verified as of Apr 12, 2020 at 10 AM

Data in this report are provisional and subject to change.

Data are transmitted electronically to ESSENCE-FL daily or hourly.

#### Coronavirus: additional surveillance information

Data verified as of Apr 12, 2020 at 10 AM

Data in this report are provisional and subject to change.