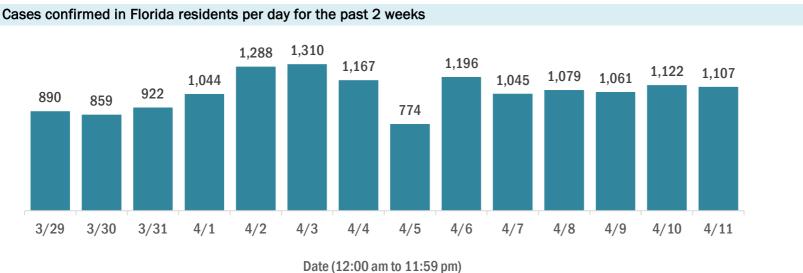

#### Coronavirus: cases and laboratory testing over time

Data verified as of Apr 12, 2020 at 10 AM

Data in this report are provisional and subject to change.

#### Labotory testing for Florida residents and non-Florida residents over the past 2 weeks

#### Number of people tested per day

These counts include the number of people for whom the department received laboratory results by day. People tested on multiple days will be included for each day a new result was received. A person is only counted once for each day they are tested, regardless of whether multiple specimens are tested or multiple results are received.