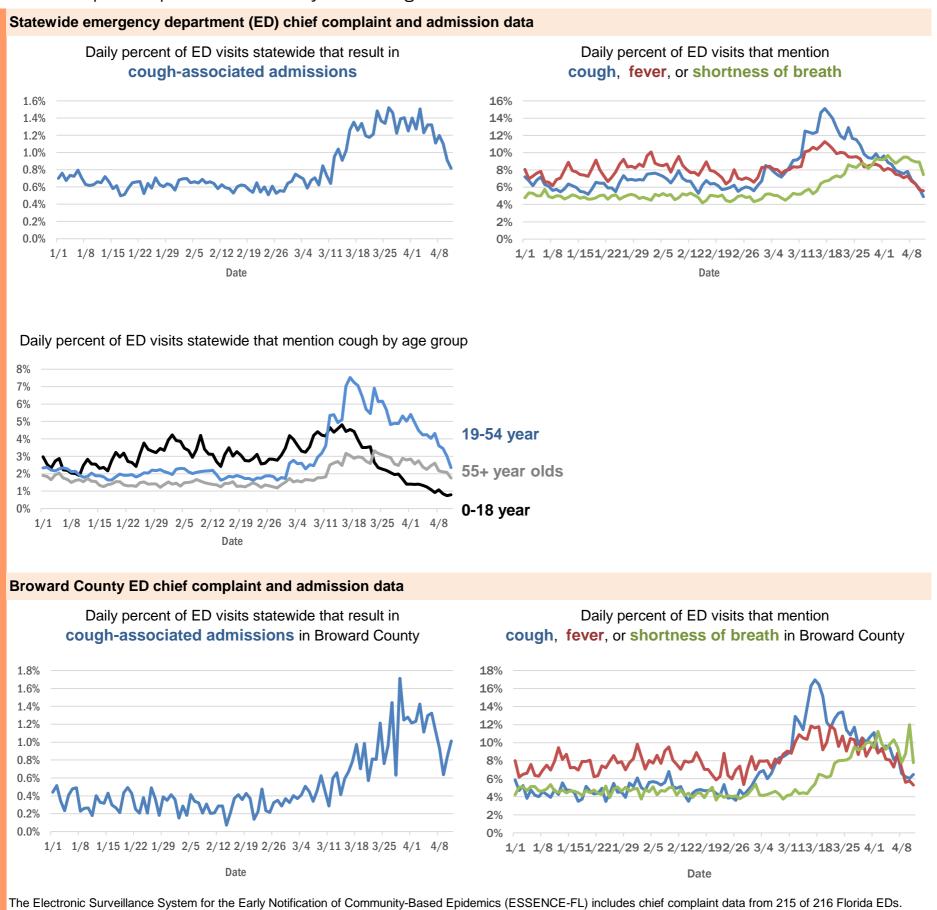

#### Coronavirus: additional surveillance information

Data verified as of Apr 12, 2020 at 10 AM

Data in this report are provisional and subject to change.

Data are transmitted electronically to ESSENCE-FL daily or hourly.

#### Coronavirus: additional surveillance information

Data verified as of Apr 12, 2020 at 10 AM

Data in this report are provisional and subject to change.