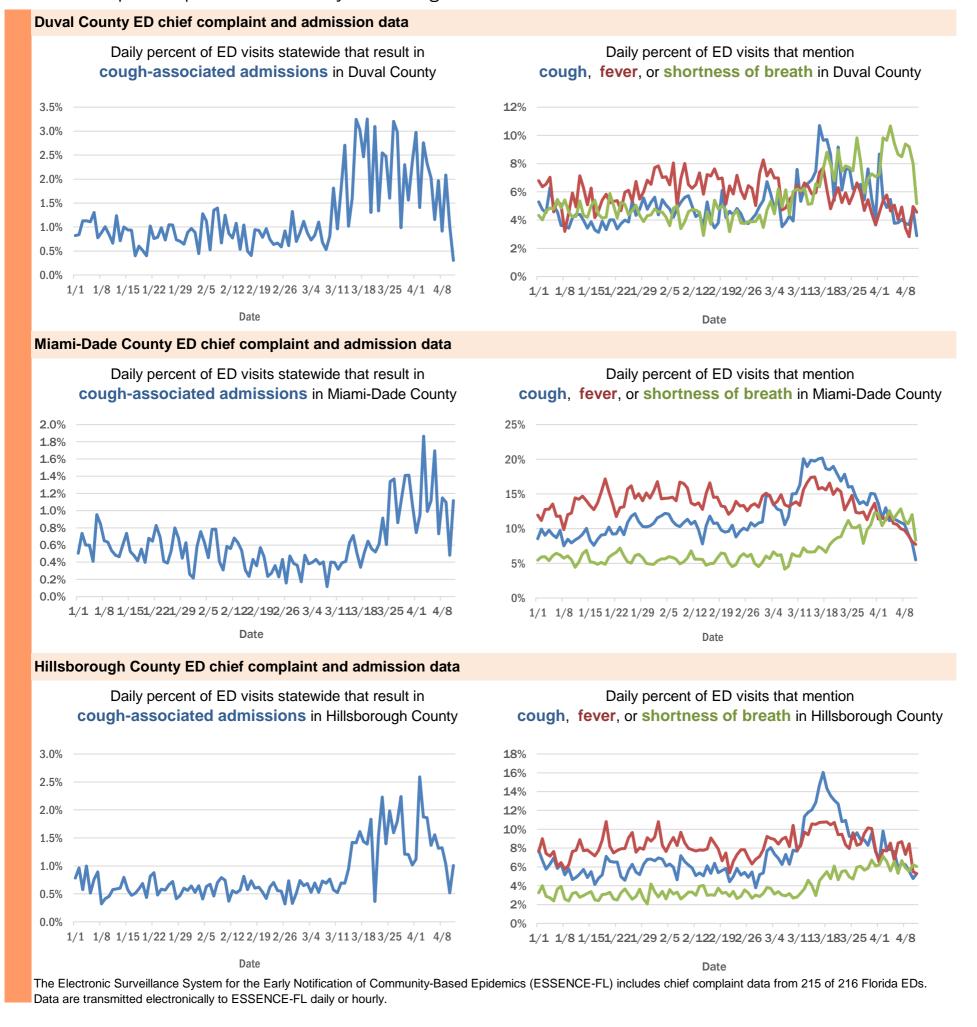

#### Coronavirus: additional surveillance information

Data verified as of Apr 12, 2020 at 10 AM

Data in this report are provisional and subject to change.

Data are transmitted electronically to ESSENCE-FL daily or hourly.

#### Coronavirus: additional surveillance information

Data verified as of Apr 12, 2020 at 10 AM

Data in this report are provisional and subject to change.