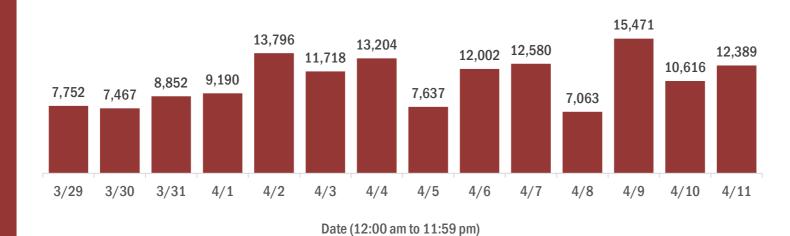

#### Coronavirus: cases and laboratory testing over time

Data verified as of Apr 12, 2020 at 10 AM

Data in this report are provisional and subject to change.

#### Labotory testing for Florida residents and non-Florida residents over the past 2 weeks

#### Number of people tested per day

These counts include the number of people for whom the department received laboratory results by day. People tested on multiple days will be included for each day a new result was received. A person is only counted once for each day they are tested, regardless of whether multiple specimens are tested or multiple results are received.