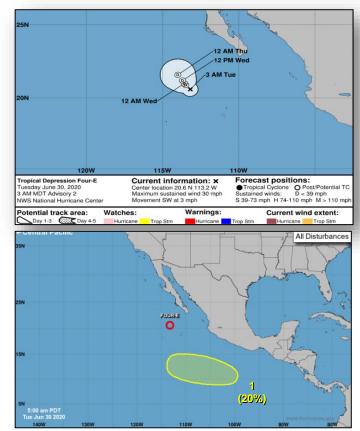

#### **Tropical Activity:**

- Atlantic:
  - Disturbance 1 Low (near 0%)
- Eastern Pacific:
  - Tropical Depression Four-E
  - Disturbance 1 Low (20%)
- Central Pacific: No new tropical cyclones are expected during the next five days
- Western Pacific: No activity affecting U.S. interests

#### Tropical Depression Four-E (Advisory 2 as of 5:00 a.m. ET)

- · Located 265 miles SW of the Southern Tip of Baja California
- Moving SW at 3 mph
- Maximum sustained winds 30 mph
- · Forecast to become a remnant low later today

#### Disturbance 1 (as of 8:00 a.m. ET)

- Forecast to form a few hundred miles S of the coast of Mexico
- Gradual development possible by the weekend as it moves WNW at 10-15 mph well south of Mexico
- Formation chance through 48 hours: Low (near 0%)
- Formation chance through 5 days: Low (20%)