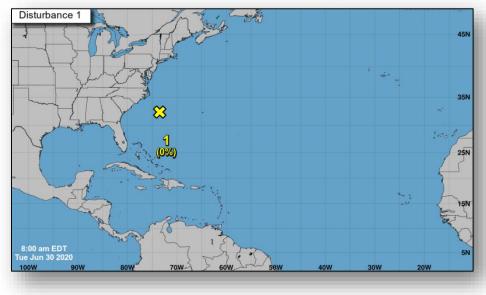

#### **Tropical Activity:**

- Atlantic:
  - Disturbance 1 Low (near 0%)
- Eastern Pacific:
  - Tropical Depression Four-E
  - Disturbance 1 Low (20%)
- Central Pacific: No new tropical cyclones are expected during the next five days
- Western Pacific: No activity affecting U.S. interests

#### Disturbance 1 (as of 8:00 a.m. ET)

- Off the coast of North Carolina
- Significant development not anticipated as it NE away from the east coast
- Formation chance through 48 hours: Low (near 0%)
- Formation chance through 5 days: Low (near 0%)