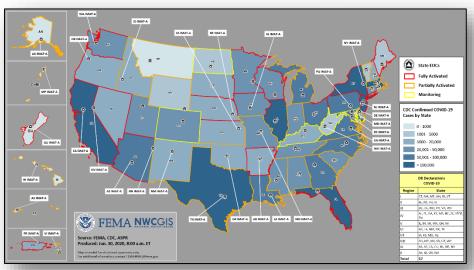

### COVID-19 Update

<u>Situation:</u> FEMA and HHS continue to lead the COVID-19 Response / Recovery efforts. 36,442 (-2,399) Federal employees deployed / activated; 2,487 (-31) FEMA employees deployed. Nationwide Testing: 32,297,688 (+1,016,8510) cumulative (as of June 29).

Cases of COVID-19 continue to increase throughout the world

- Confirmed Cases of COVID-19
  - o United States: 2,545,250 (+41,075)
  - Worldwide: 9,843,077 (+189,077)
- Deaths caused by COVID-19
  - o United States: 126,369 (+885)
  - Worldwide: 495,760 (+4,612)

#### Response:

- NRCC at Level I
- Regions I and II RRCCs at Level II
- Regions III, VI and X RRCCs at Level III
- Regions VII, VIII and IX RRCCs are rostered;
- Regions IV, VII, VIII, & IX COVID-19 response being worked from the Virtual JFO
- NWC, all RWCs, and MOCs at Steady State; monitoring