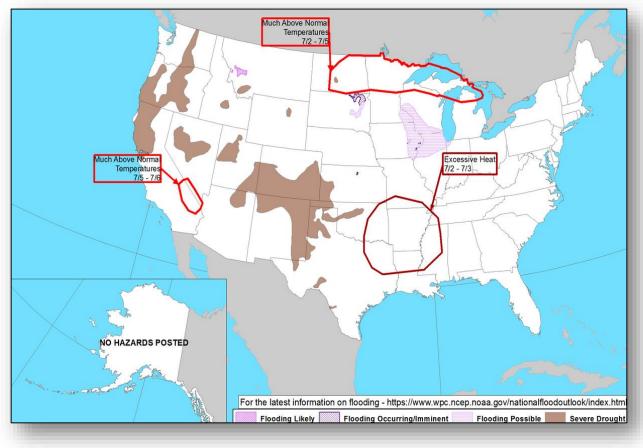

(near 0%)



### Tropical Outlook – Eastern Pacific



#### Tropical Depression Four-E (Advisory 2 as of 5:00 a.m. ET)

- · Located 265 miles SW of the Southern Tip of Baja California
- Moving SW at 3 mph
- Maximum sustained winds 30 mph
- · Forecast to become a remnant low later today

#### Disturbance 1 (as of 8:00 a.m. ET)

- Forecast to form a few hundred miles S of the coast of Mexico
- Gradual development possible by the weekend as it moves WNW at 10-15 mph well south of Mexico
- Formation chance through 48 hours: Low (near 0%)
- Formation chance through 5 days: Low (20%)



#### Tropical Outlook – Central Pacific





#### National Weather Forecast





### Precipitation & Excessive Rainfall





#### Fire Weather Outlook







**Tomorrow** 

#### Hazards Outlook – Jul 02 – 06





### Wildfire Summary



| Fire Name            | FMAG #                       | Acres            | Percent   | Evacuations                | Stru             | Fatalities /        |             |             |           |           |           |           |           |           |             |             |              |              |
|----------------------|------------------------------|------------------|-----------|----------------------------|------------------|---------------------|-------------|-------------|-----------|-----------|-----------|-----------|-----------|-----------|-------------|-------------|--------------|--------------|
| (County, ST)         | FIMAG #                      | Burned           | Contained | Evacuations                | Threatened       | Damaged