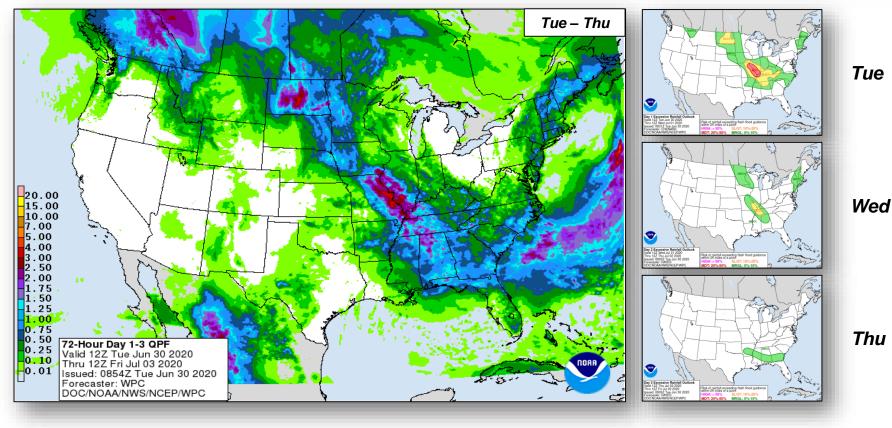

Formation chance through 48 hours: Low (near 0%)
- Formation chance through 5 days: Low (near 0%)



### Tropical Outlook – Eastern Pacific



#### Tropical Depression Four-E (Advisory 2 as of 5:00 a.m. ET)

- · Located 265 miles SW of the Southern Tip of Baja California
- Moving SW at 3 mph
- Maximum sustained winds 30 mph
- · Forecast to become a remnant low later today

#### Disturbance 1 (as of 8:00 a.m. ET)

- Forecast to form a few hundred miles S of the coast of Mexico
- Gradual development possible by the weekend as it moves WNW at 10-15 mph well south of Mexico
- Formation chance through 48 hours: Low (near 0%)
- Formation chance through 5 days: Low (20%)



#### Tropical Outlook – Central Pacific





#### National Weather Forecast





### Precipitation & Excessive Rainfall





#### Fire Weather Outlook







**Tomorrow** 

#### Hazards Outlook – Jul 02 – 06





### Wildfire Summary



| Fire Name            | FMAG #                       | Acres            | Percent   | Evacuations                | Stru             | Fatalities /        |             |             |           |           |           |           |           |           |             |             |              |              |
|----------------------|------------------------------|------------------|-----------|----------------------------|------------------|---------------------|-------------|-------------|-----------|-----------|-----------|-----------|-----------|-----------|-------------|-------------|--------------|--------------|
| (County, ST)         | FIMAG #                      |