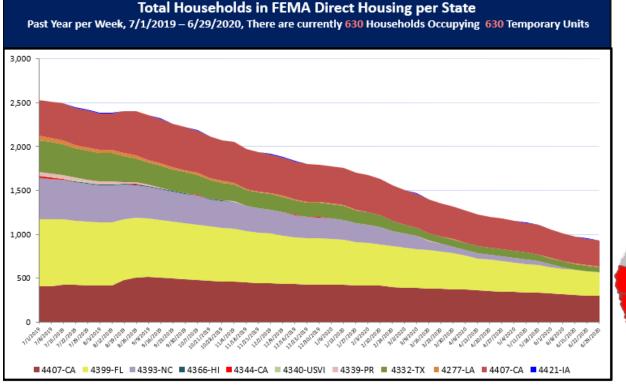

### **Direct Housing**

| DR      | IA<br>Declaration<br>Date | Program End<br>Date | Current # of<br>Households<br>in Direct<br>Housing |
|---------|---------------------------|---------------------|----------------------------------------------------|
|         |                           |                     | (Weekly<br>Change)                                 |
| 4421-IA | 3/23/2019                 | 9/23/2020           | 1 (0)                                              |
| 4407-CA | 11/12/2018                | 5/12/2020           | 298 (-6)                                           |
| 4399-FL | 10/11/2018                | 4/11/2020           | 263 (-11)                                          |
| 4393-NC | 9/14/2018                 | 3/14/2020           | 3 (0)                                              |
| 4344-CA | 10/10/2017                | 7/10/2019           | 0 (0)                                              |
| 4339-PR | 9/20/2017                 | 9/20/2019           | 1 (0)                                              |
| 4332-TX | 8/25/2017                 | 8/25/2019           | 62 (-1)                                            |
| 4277-LA | 8/14/2016                 | 4/30/2019           | 2 (0)                                              |

States with Currently Occupied Units