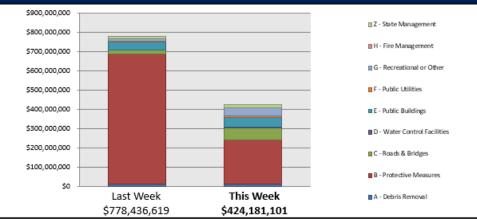

### Public Assistance Grant Program

|                            | PA Project Worksheets Obligated |                                                                       |                            |             |              |                         |              |     |                 |                  |  |  |  |
|----------------------------|---------------------------------|-----------------------------------------------------------------------|----------------------------|-------------|--------------|-------------------------|--------------|-----|-----------------|------------------|--|--|--|
|                            | <b></b>                         | in past week, as of 6/29/20 at 1500 EDT Emergency Work Permanent Work |                            |             |              |                         |              |     |                 |                  |  |  |  |
|                            | Emerger                         | псу ичогк                                                             |                            |             | Permanent    | WORK                    |              |     |                 |                  |  |  |  |
| PA Category                | A - Debris<br>Removal           | B - Protective<br>Measures                                            | Control L Dublic Itilitioe |             |              | Z - State<br>Management | Total        |     |                 |                  |  |  |  |
| Number Of<br>PWs Obligated | 46                              | 99                                                                    | 210                        | 12          | 84           | 34                      | 95           | 0   | 95              | 675              |  |  |  |
| Federal Share<br>Obligated | \$12,213,047                    | \$228,160,847                                                         | \$64,584,837               | \$4,430,439 | \$50,375,447 | \$8,003,233             | \$41,078,440 | \$0 | \$15,334,810.31 | \$424,181,100.56 |  |  |  |

#### Public Assistance Obligated per Category 6/15/2020 through 6/29/2020

#### This weeks PA Highlights

- In 4481 WA
  - \$159 Million obligated for Category B Protective Measures
- In 4524 AZ
  - \$38 Million obligated for Category B Protective Measures
- In 4332 TX
  - \$19 Million obligated for Category E Public Buildings