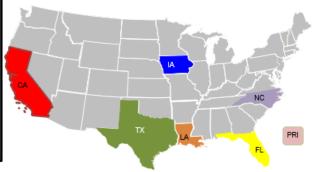

### Wildfire Summary

| Fire Name            | FMAG #                       | Acres            | Percent   | Evacuations                | Stru             | Fatalities /        |             |             |           |           |           |           |           |           |             |             |              |              |
|----------------------|------------------------------|------------------|-----------|----------------------------|------------------|---------------------|-------------|-------------|-----------|-----------|-----------|-----------|-----------|-----------|-------------|-------------|--------------|--------------|
| (County, ST)         | FIMAG #                      | Burned           | Contained | Evacuations                | Threatened       | Damaged             | Destroyed   | Injuries    |           |           |           |           |           |           |             |             |              |              |
| Big Horn Fire        | 5312-FM-AZ                   | 107,099 (+2,409) | 45%       | <b>M:</b> 472              | <b>H:</b> 12,123 | <b>H:</b> 0         | <b>H:</b> 0 | 0 / 7       |           |           |           |           |           |           |             |             |              |              |
| (Pima County, AZ)    | 3312-1 W-AZ                  | 107,033 (+2,403) | 4570      | <b>V:</b> 0                | <b>O:</b> 24     | <b>O:</b> 0         | <b>0:</b> 2 |             |           |           |           |           |           |           |             |             |              |              |
| Poeville Fire        | 5616-FM-NV                   | 3,000            | 30%       | <b>M:</b> 2,500            | <b>H:</b> 500    | <b>H:</b> 0         | <b>H:</b> 8 | 0/2         |           |           |           |           |           |           |             |             |              |              |
| (Washoe County, NV)  | 3010-FIVI-INV                |                  |           | 50%                        | <b>V:</b> 0      | <b>O:</b> 30        | <b>O:</b> 0 | <b>O:</b> 0 | 072       |           |           |           |           |           |             |             |              |              |
| Canal Fire           | 5317-FM-UT                   | 66,653 (+46,653) | 10% (+10) | <b>M:</b> 500              | <b>H:</b> 100    | <b>H:</b> 2         | <b>H:</b> 2 | 0/3         |           |           |           |           |           |           |             |             |              |              |
| (Millard County, UT) | 5517-FIVI-01                 | 00,003 (+40,003) |           | 10% (+10)                  | 10% (+10)        | 10% (+10)           | 10% (+10)   | 10% (+10)   | 10% (+10) | 10% (+10) | 10% (+10) | 10% (+10) | 10% (+10) | 10% (+10) | <b>V:</b> 0 | <b>O:</b> 0 | <b>O:</b> 12 | <b>O:</b> 32 |
| Knolls Fire          | E210 EM LIT                  | 12.077(110.077)  | 25% (+25) | <b>M:</b> 12,000 (+11,000) | <b>H:</b> 0      | <b>H:</b> 0         | H: 1 (+1)   | 0/0         |           |           |           |           |           |           |             |             |              |              |
| (Utah County, UT)    | (Utah County, UT) 5318-FM-UT | 12,977 (+10,977) | 25% (+25) | <b>V:</b> 0                | <b>O:</b> 0      | <b>O</b> : 12 (+12) | <b>O:</b> 0 | 070         |           |           |           |           |           |           |             |             |              |              |