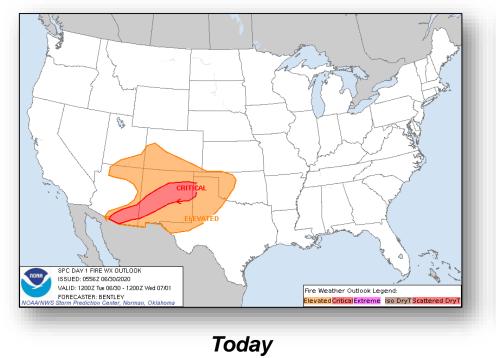

urs: Low (near 0%)
- Formation chance through 5 days: Low (near 0%)



### Tropical Outlook – Eastern Pacific



#### Tropical Depression Four-E (Advisory 2 as of 5:00 a.m. ET)

- · Located 265 miles SW of the Southern Tip of Baja California
- Moving SW at 3 mph
- Maximum sustained winds 30 mph
- · Forecast to become a remnant low later today

#### Disturbance 1 (as of 8:00 a.m. ET)

- Forecast to form a few hundred miles S of the coast of Mexico
- Gradual development possible by the weekend as it moves WNW at 10-15 mph well south of Mexico
- Formation chance through 48 hours: Low (near 0%)
- Formation chance through 5 days: Low (20%)



#### Tropical Outlook – Central Pacific





#### National Weather Forecast





### Precipitation & Excessive Rainfall





#### Fire Weather Outlook







**Tomorrow** 

#### Hazards Outlook – Jul 02 – 06





### Wildfire Summary



| Fire Name            | FMAG #                       | Acres            | Percent   | Evacuations                | Stru             | Fatalities /        |             |             |           |           |           |           |           |           |             |             |              |              |
|----------------------|------------------------------|------------------|-----------|----------------------------|------------------|---------------------|-------------|-------------|-----------|-----------|-----------|-----------|-----------|-----------|-------------|-------------|--------------|--------------|
| (County, ST)         | FIMAG #                      | Burned           | Contained |