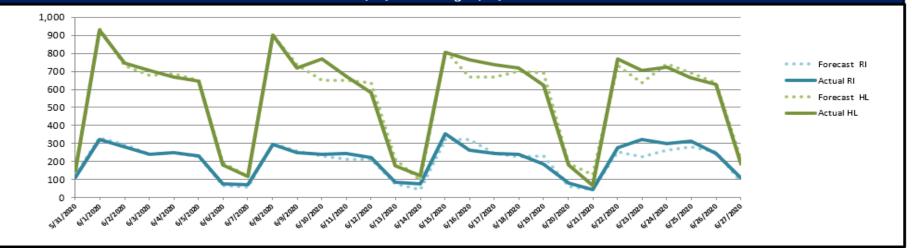

#### NPSC Call Activity

| NPSC Call Activity in the Past Week<br>6/21/2020 through 6/27/2020 |       |       |  |  |  |  |  |  |  |
|--------------------------------------------------------------------|-------|-------|--|--|--|--|--|--|--|
| Call Type Projected Calls Actual Calls                             |       |       |  |  |  |  |  |  |  |
| Registration Intake:                                               | 1,409 | 1,609 |  |  |  |  |  |  |  |
| Helpline:                                                          | 3,770 | 3,744 |  |  |  |  |  |  |  |
| Combined:                                                          | 5,179 | 5,353 |  |  |  |  |  |  |  |

NPSC Call Forecasting and Actual Calls Over the Past 4 Weeks 5/31/2020 through 6/27/2020