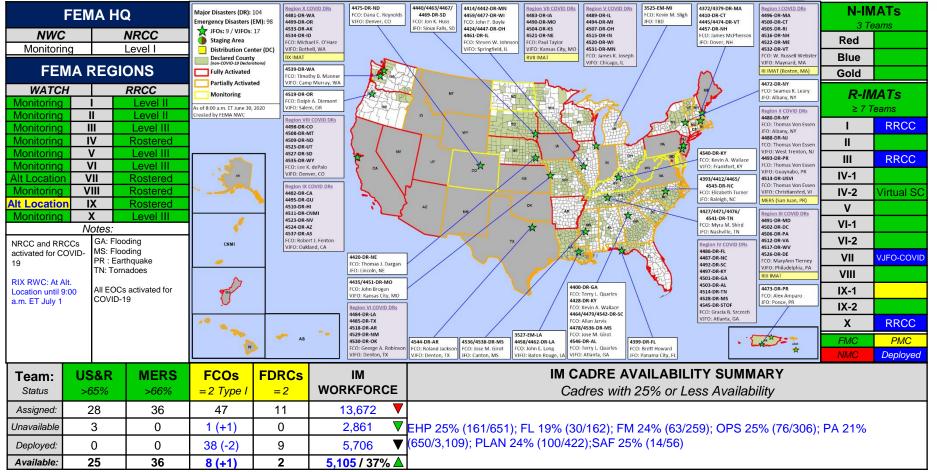

#### Response:

- NRCC at Level I
- Regions I and II RRCCs at Level II
- Regions III, VI and X RRCCs at Level III
- Regions VII, VIII and IX RRCCs are rostered;
- Regions IV, VII, VIII, & IX COVID-19 response being worked from the Virtual JFO
- NWC, all RWCs, and MOCs at Steady State; monitoring