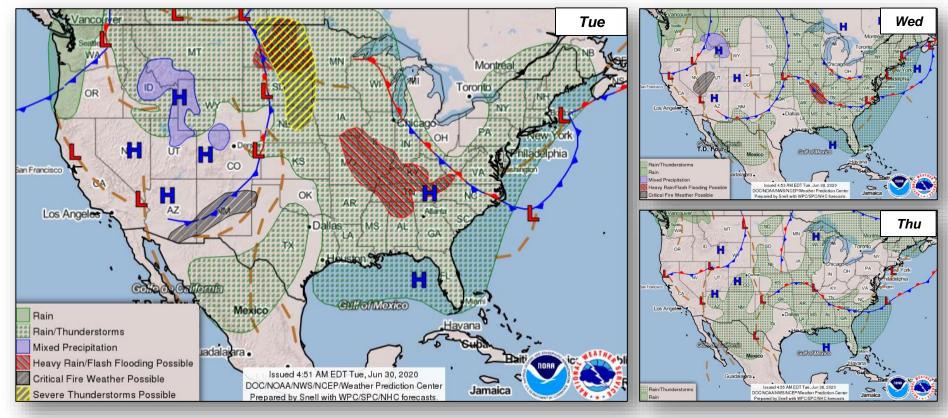

#### National Weather Forecast

### Precipitation & Excessive Rainfall

#### Fire Weather Outlook

**Tomorrow** 