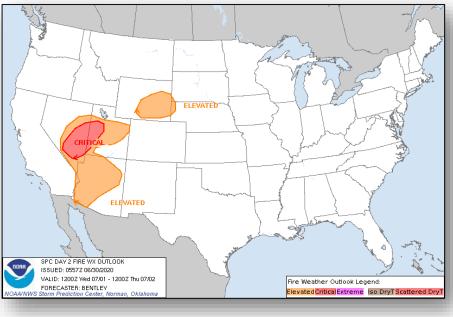

s: Low (near 0%)
- Formation chance through 5 days: Low (near 0%)



### Tropical Outlook – Eastern Pacific



#### Tropical Depression Four-E (Advisory 2 as of 5:00 a.m. ET)

- · Located 265 miles SW of the Southern Tip of Baja California
- Moving SW at 3 mph
- Maximum sustained winds 30 mph
- · Forecast to become a remnant low later today

#### Disturbance 1 (as of 8:00 a.m. ET)

- Forecast to form a few hundred miles S of the coast of Mexico
- Gradual development possible by the weekend as it moves WNW at 10-15 mph well south of Mexico
- Formation chance through 48 hours: Low (near 0%)
- Formation chance through 5 days: Low (20%)



#### Tropical Outlook – Central Pacific





#### National Weather Forecast





### Precipitation & Excessive Rainfall





#### Fire Weather Outlook







**Tomorrow** 

#### Hazards Outlook – Jul 02 – 06





### Wildfire Summary



| Fire Name            | FMAG #                       | Acres            | Percent   | Evacuations                | Stru             | Fatalities /        |             |             |           |           |           |           |           |           |             |             |              |              |
|----------------------|------------------------------|------------------|-----------|----------------------------|------------------|---------------------|-------------|-------------|-----------|-----------|-----------|-----------|-----------|-----------|-------------|-------------|--------------|--------------|
| (County, ST)         | FIMAG #                      | Burned           | Contained | Ev