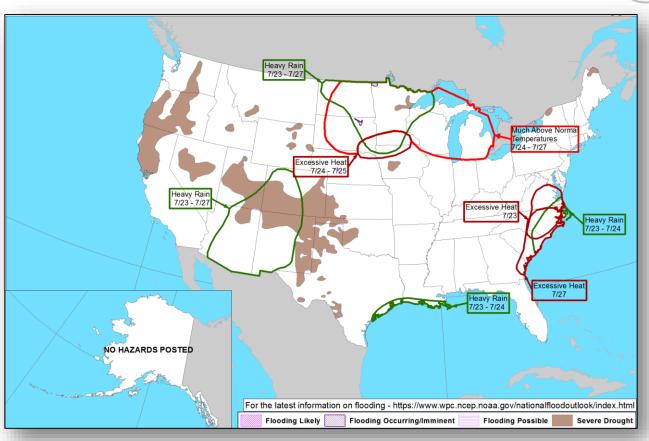

#### Hazards Outlook – Jul 23-27

#### **Significant Incidents or Threats:**

- Severe Thunderstorms possible Central Plains
- Heavy Rain and Flash Flooding Mississippi Valley
- Critical Fire Weather and Isolated Dry Thunderstorms Great Basin
- COVID-19