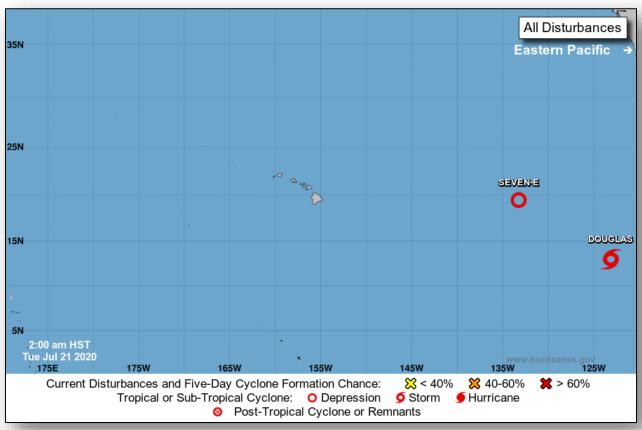

### Tropical Outlook – Eastern Pacific

#### **Tropical Storm Douglas** (Advisory #4 as of 5:00 a.m. ET)

- About 2000 miles ESE of Hilo, HI
- Moving WSW at 14 mph
- Maximum sustained winds 60 mph
- Strengthening is forecast during the next couple of days
- · Expected to become a hurricane by Wednesday

#### **Tropical Depression Seven-E** (Advisory #5 as of 5:00 a.m. ET)

- About 1500 miles E of Hilo, HI
- Moving W at 13 mph
- Maximum sustained winds 35 mph
- Expected to become a remnant low today and dissipate by Thursday