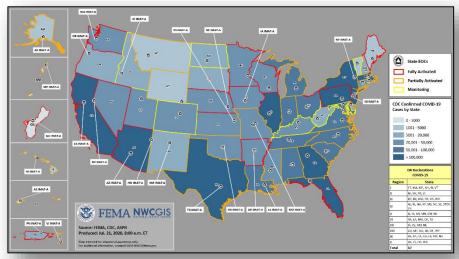

### COVID-19 Update

FEMA

**Situation:** Upward trajectory in COVID-19 case count continues across 34 (+7) states, with 11 (-4) states in a plateau status. 30,220 Federal employees deployed / activated; 2,275 (-3) FEMA employees deployed.

Nationwide Testing: 47,313,917 (+762,312) cumulative (as of July 20)

COVID-19 positive cases continue to increase globally (CDC COVID-19 Response Update as of July 20)

Confirmed Cases of COVID-19

United States: 3,761,362 (+63,201)

o Worldwide: 14,043,176 (+166,735)

Deaths caused by COVID-19

United States: 140,157 (+498)

Worldwide: 597,583 (+4,496)

#### Response:

- NRCC at Level I
- Regions I, II, III, V, VI, & X RRCCs at Level III
- Regions IV, VII, VIII, & IX RRCCs are rostered
- Regions VII & IX COVID-19 response being worked from the Virtual JFO
- NWC, all RWCs, and MOCs are monitoring