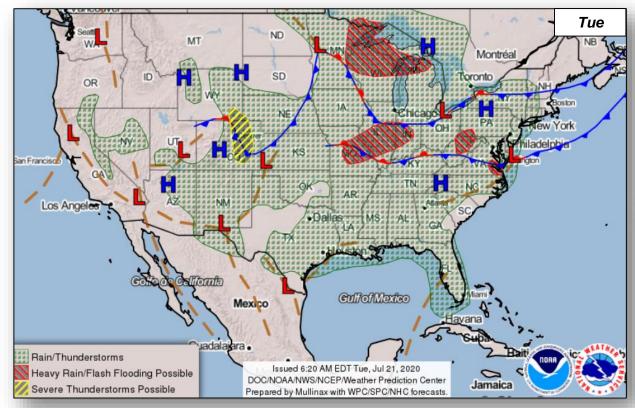

#### **Significant Incidents or Threats:**

- Severe Thunderstorms possible Central Plains
- Heavy Rain and Flash Flooding Mississippi Valley
- Critical Fire Weather and Isolated Dry Thunderstorms Great Basin
- COVID-19

#### National Weather Forecast