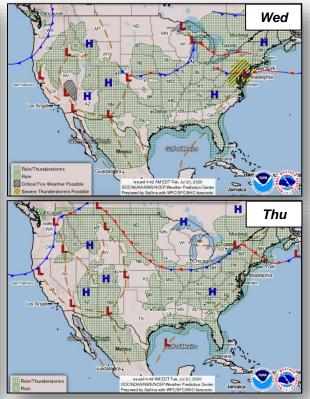

ates, with 11 (-4) states in a plateau status. 30,220 Federal employees deployed / activated; 2,275 (-3) FEMA employees deployed.

Nationwide Testing: 47,313,917 (+762,312) cumulative (as of July 20)

COVID-19 positive cases continue to increase globally (CDC COVID-19 Response Update as of July 20)

Confirmed Cases of COVID-19

United States: 3,761,362 (+63,201)

o Worldwide: 14,043,176 (+166,735)

Deaths caused by COVID-19

United States: 140,157 (+498)

Worldwide: 597,583 (+4,496)

#### Response:

- NRCC at Level I
- Regions I, II, III, V, VI, & X RRCCs at Level III
- Regions IV, VII, VIII, & IX RRCCs are rostered
- Regions VII & IX COVID-19 response being worked from the Virtual JFO
- NWC, all RWCs, and MOCs are monitoring



(COVID-19 SLB, July 20)

#### National Weather Forecast







#### Fire Weather Outlook







Today Tomorrow

#### Hazards Outlook – Jul 23-27





### Declaration Requests in Process – 3



| State / Tribe / Territory – Incident Description | Туре | IA | РА | НМ | Requested |
|--------------------------------------------------|------|----|----|----|-----------|
| Poarch Band of Creek Indians – COVID-19 Pandemic | DR   | Х  | Х  |    | May 15    |
| MS – Tropical Storm Cristobal                    | DR   |    | Х  | Х  | Jul 7     |
| LA – Severe Storm and Tornadoes                  | DR   |    | Х  | Х  | Jul 10    |

### FEMA Common Operating Picture





### Public Assistance Grant Program

|                            | PA Project Worksheets Obligated in past week, as of 7/20/2020 at 1500 EDT |                               |