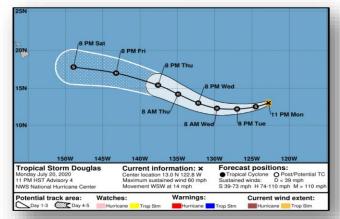

### Tropical Outlook – Eastern Pacific

#### **Tropical Storm Douglas** (Advisory #4 as of 5:00 a.m. ET)

- About 2000 miles ESE of Hilo, HI
- Moving WSW at 14 mph
- Maximum sustained winds 60 mph
- Strengthening is forecast during the next couple of days
- · Expected to become a hurricane by Wednesday