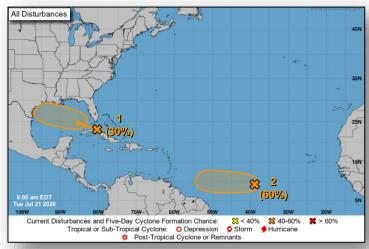

### Tropical Outlook – Atlantic

#### Disturbance 1 (as of 8:00 a.m. ET)

- Located over Cuba, the central and northwestern Bahamas, and adjacent Atlantic waters
- Expected to move WNW over the southeastern Gulf of Mexico by today, across the central Gulf tomorrow, and reach the northwestern Gulf on Thursday and Friday
- Formation chance through 48 hours: Low (30%)
- Formation chance through 5 days: Medium (40%)

#### Disturbance 2 (as of 8:00 a.m. ET)

- Located midway between the west coast of Africa and the Lesser Antilles
- · Moving W at 10 mph
- A tropical depression could form during the next couple of days
- Formation chance through 48 hours: Medium (60%)
- Formation chance through 5 days: Medium (60%)