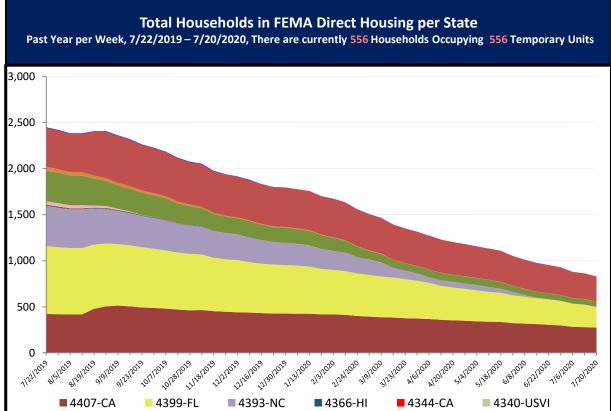

### **Direct Housing**

| DR      | IA Declaration<br>Date | Program End<br>Date | Current # of<br>Households<br>in Direct<br>Housing<br>(Weekly<br>Change) |
|---------|------------------------|---------------------|--------------------------------------------------------------------------|
| 4421-IA | 3/23/2019              | 9/23/2020           | <b>3</b> /                                                               |
| 4421-IA | 3/23/2019              | 9/23/2020           | 1 (0)                                                                    |
| 4407-CA | 11/12/2018             | 5/12/2020           | 274 (-4)                                                                 |
| 4399-FL | 10/11/2018             | 4/11/2020           | 224 (-20)                                                                |
| 4393-NC | 9/14/2018              | 3/14/2020           | 0 (0)                                                                    |
| 4339-PR | 9/20/2017              | 9/20/2019           | 1 (0)                                                                    |
| 4332-TX | 8/25/2017              | 8/25/2019           | 54 (5)                                                                   |
| 4277-LA | 8/14/2016              | 4/30/2019           | 2 (0)                                                                    |