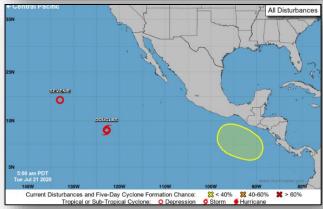

### Tropical Outlook – Central Pacific

#### Disturbance 1 (as of 8:00 a.m. ET)

- Forecast to form well south of the southern coast of Mexico
- Gradual development will be possible over the weekend
- Formation chance through 48 hours: Low (near 0%)
- Formation chance through 5 days: Low (30%)