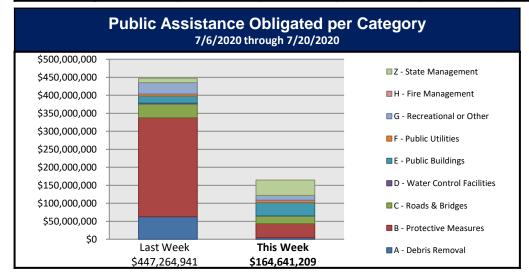

### Public Assistance Grant Program

|                            | PA Project Worksheets Obligated in past week, as of 7/20/2020 at 1500 EDT |                               |                        |                                    |                         |                      |                              |                        |                         |                  |
|----------------------------|---------------------------------------------------------------------------|-------------------------------|------------------------|------------------------------------|-------------------------|----------------------|------------------------------|------------------------|-------------------------|------------------|
|                            | Emerger                                                                   | Emergency Work Permanent Work |                        |                                    |                         |                      |                              |                        |                         |                  |
| PA Category                | A - Debris<br>Removal                                                     | B - Protective<br>Measures    | C - Roads &<br>Bridges | D - Water<br>Control<br>Facilities | E - Public<br>Buildings | F - Public Utilities | G - Recreational or<br>Other | H - Fire<br>Management | Z - State<br>Management | Total            |
| Number Of<br>PWs Obligated | 29                                                                        | 105                           | 151                    | 12                                 | 64                      | 26                   | 45                           | 0                      | 103                     | 535              |
| Federal Share Obligated    | \$4,325,976                                                               | \$39,142,521                  | \$21,112,453           | \$655,113                          | \$36,664,233            | \$6,759,711          | \$13,359,114                 | \$0                    | \$42,622,086.86         | \$164,641,208.77 |