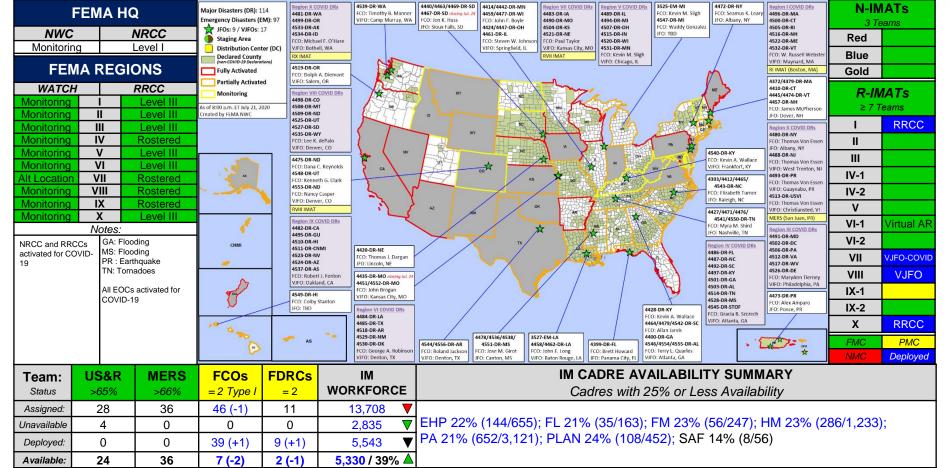

### FEMA Common Operating Picture

#### Response:

- NRCC at Level I
- Regions I, II, III, V, VI, & X RRCCs at Level III
- Regions IV, VII, VIII, & IX RRCCs are rostered
- Regions VII & IX COVID-19 response being worked from the Virtual JFO
- NWC, all RWCs, and MOCs are monitoring