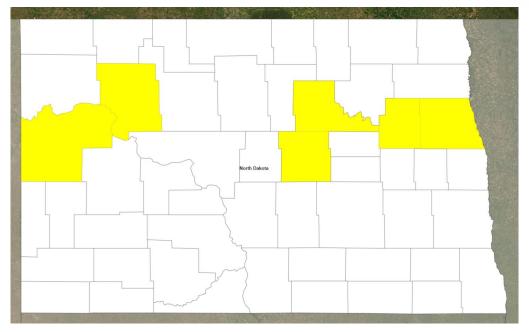

### **Declaration Request**

**Declaration:** Major Disaster – North Dakota **Requested:** Aug 31

Incident: Severe storms and flooding Incident Period: June 29-July 1, 2020

Includes:

- PA: 6 counties
- Hazard Mitigation: Statewide