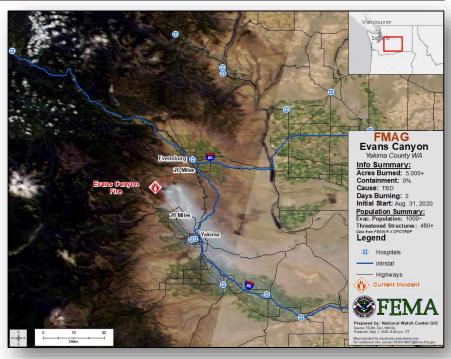

### Evans Canyon Fire – WA

| Fire Name FMAG # Acres                   |            | Percent      | Evacuations | Structures          | Fatalities /   |              |              |          |
|------------------------------------------|------------|--------------|-------------|---------------------|----------------|--------------|--------------|----------|
| (County, ST)                             | FNIAG #    | Burned       | Contained   | Evacuations         | Threatened     | Damaged      | Destroyed    | Injuries |
| Evans Canyon Fire<br>(Yakima County, WA) | 5342-FM-WA | 5,000-10,000 | 5%          | M: 25 homes<br>V: 0 | H: 505<br>O: 0 | H: 0<br>O: 0 | H: 0<br>O: 0 | 0 / 0    |

#### **Current Situation:**

- The fire began on Aug 31, and is burning on state and private land 8 miles north of the community of Naches in Yakima County, WA
- Threatening 430 homes in the community of Naches, a 25 household RV park, and 50 homes in the Wenas/Conrad Road area
- Mandatory evacuations in effect for the 25 household RV park

#### Response:

- FMAG approved Sept 1
- WA state EOC at Full Activation (for COVID-19)
- Region X and Bothell MOC continue to monitor
- NWC continues to monitor