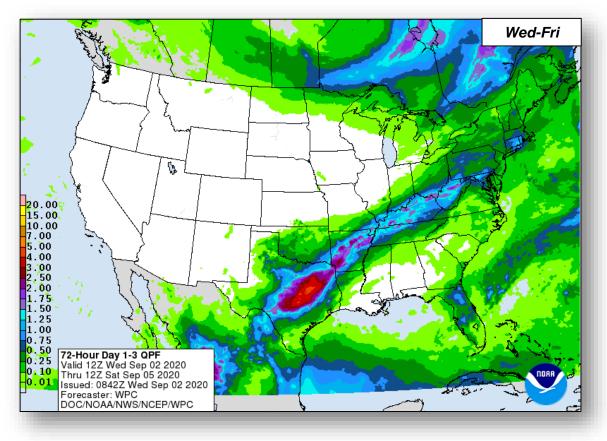

eral employees deployed / activated; 1,954 FEMA employees deployed.

Nationwide Testing: 84,119,890 cumulative (as of Aug 31)

COVID-19 positive cases continue to increase globally (CDC COVID-19 update as of Sep 1)

- Confirmed Cases of COVID-19
  - United States: 6,004,443 (+32,087)
  - o Worldwide: 25,298,875 (+212,748)
- Deaths caused by COVID-19
  - United States: 183,050 (+428)
  - Worldwide: 847,602 (+3,672)

#### Response:

- NRCC at Level II day shift; Level III night shift
- Region VI RRCC is at Level II
- Regions I, II, III, V, & X RRCCs at Level III
- Regions IV, VII, VIII, & IX RRCCs are rostered
- Regions VII, VIII & IX COVID-19 working from the Virtual JFO
- NWC, all RWCs, and MOCs are monitoring



### National Weather Forecast





### Precipitation & Excessive Rainfall







Wed

Thu

Fri

### Fire Weather Outlook







Tomorrow

### Hazards Outlook – Sep 4-8





### Space Weather



|                                                                                                                                                                                                                                                | Space Weather<br>Activity |      |      |      |  |  |  |
|------------------------------------------------------------------------------------------------------------------------------------------------------------------------------------------------------------------------------------------------|---------------------------|------|------|------|--|--|--|
| Past 24 Hours