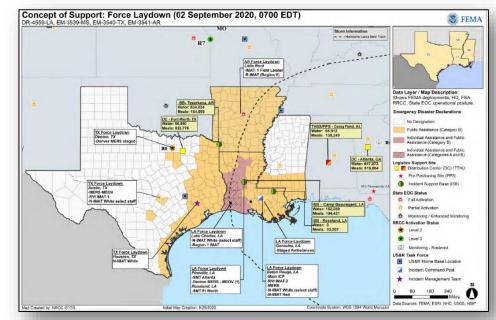

### Tropical Cyclone Laura – Response / Recovery

#### State/Local Preparations/Response:

- · LA & TX EOCs at Partial Activation; State of Emergency declared
- Water / Power Task Force operational with FEMA Planners supporting

#### Federal Preparations / Response:

- NRCC at Level II day shift; Level III night shift
- National IMAT Red deployed to LA
- Select members of National IMAT White deployed to LA and TX
- National IMAT Gold demobilized Aug 30
- Region I IMAT deployed to Lake Charles, LA
- Region V IMAT deployed to Little Rock, AR; will redeploy to Camp Beauregard on Sep 4
- Region VI RRCC at Level II with select ESFs
  - IMAT-1 demobilized from TX
  - IMAT-2 deployed to Baton Rouge
- Logistics HQ: SMT Atlanta deployed to Camp Beauregard, LA, SMT Fort Worth deployed to Roseland, LA, National ISB Team deployed to Craig Field, AL
- MERS deployed to Baton Rouge and Lake Charles, LA
- US&R Blue IST demobilizing Sep 3
- DMAT: 1 operational (Lake Charles), 2 requested
- USACE conducting temporary emergency power assessments at 59 locations, including 35 (+3) at water/wastewater facilities; 13 preinstallation inspections in progress, 13 pending, 8 complete (5 at water/wastewater facilities)
- Emergency Declarations approved for PR, LA, MS, TX and AR
- Major Disaster Declaration approved for LA