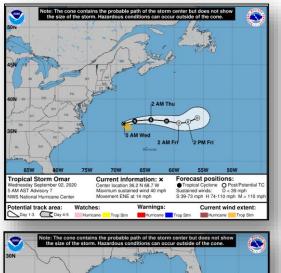

#### Tropical Cyclone Omar (Advisory #7 as of 5:00 a.m. ET)

- 350 miles NW of Bermuda
- Moving ENE at 14 mph
- Maximum sustained winds 40 mph
- Weakening should begin by Thursday, likely to become a remnant low by Thursday night
- Tropical-storm-force winds extend outward up to 105 miles