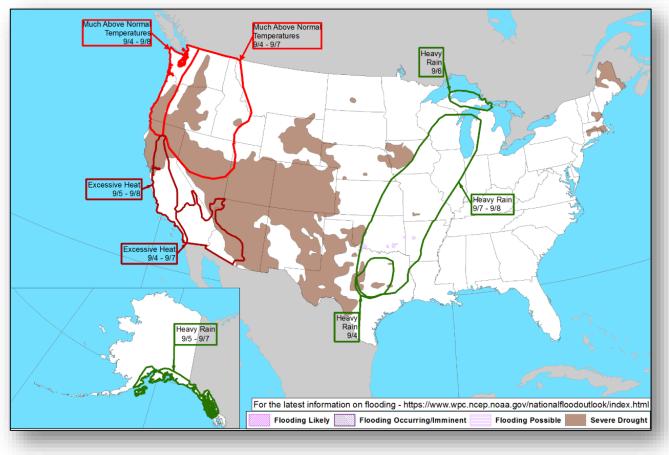

9,890 cumulative (as of Aug 31)

COVID-19 positive cases continue to increase globally (CDC COVID-19 update as of Sep 1)

- Confirmed Cases of COVID-19
  - United States: 6,004,443 (+32,087)
  - o Worldwide: 25,298,875 (+212,748)
- Deaths caused by COVID-19
  - United States: 183,050 (+428)
  - Worldwide: 847,602 (+3,672)

#### Response:

- NRCC at Level II day shift; Level III night shift
- Region VI RRCC is at Level II
- Regions I, II, III, V, & X RRCCs at Level III
- Regions IV, VII, VIII, & IX RRCCs are rostered
- Regions VII, VIII & IX COVID-19 working from the Virtual JFO
- NWC, all RWCs, and MOCs are monitoring



### National Weather Forecast





### Precipitation & Excessive Rainfall







Wed

Thu

Fri

### Fire Weather Outlook







Tomorrow

### Hazards Outlook – Sep 4-8





### Space Weather



|                                                                                                                                                                                                                                                | Space Weather<br>Activity |      |      |      |  |  |  |
|------------------------------------------------------------------------------------------------------------------------------------------------------------------------------------------------------------------------------------------------|---------------------------|------|------|------|--|--|--|
| Past 24 Hours