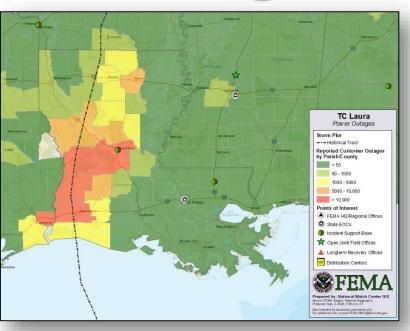

### Tropical Cyclone Laura – Response / Recovery

**Situation:** Restoration of power and water/wastewater infrastructure, survivor sheltering, support to healthcare facilities, and debris removal remain critical priorities. Resources continue to move into impacted states to supply PODs (Points of Distribution); efforts continue to secure lodging solutions for emergency responders and restoration crews

#### Energy (Eagle I as of 6:30 a.m. ET)

- Customers without power: () TX: 40k; () LA: 224k
- 10 out of 15 Gulf Coast refineries shut down/idle pending assessment and restart
- LA: 200 (+57) generators available