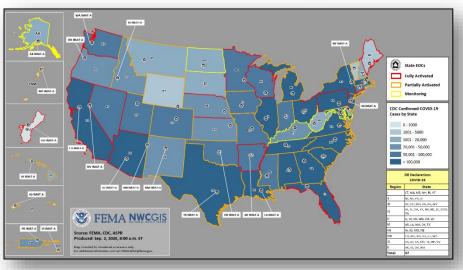

### COVID-19 Update

<u>Situation:</u> Upward trajectory in COVID-19 case count continues across 16 states/territories, with 6 states/territories in a plateau status, and 38 states/territories on a downward trajectory. 21,704 Federal employees deployed / activated; 1,954 FEMA employees deployed.

Nationwide Testing: 84,119,890 cumulative (as of Aug 31)

COVID-19 positive cases continue to increase globally (CDC COVID-19 update as of Sep 1)

- Confirmed Cases of COVID-19
  - United States: 6,004,443 (+32,087)
  - o Worldwide: 25,298,875 (+212,748)
- Deaths caused by COVID-19
  - United States: 183,050 (+428)
  - Worldwide: 847,602 (+3,672)

#### Response:

- NRCC at Level II day shift; Level III night shift
- Region VI RRCC is at Level II
- Regions I, II, III, V, & X RRCCs at Level III
- Regions IV, VII, VIII, & IX RRCCs are rostered
- Regions VII, VIII & IX COVID-19 working from the Virtual JFO
- NWC, all RWCs, and MOCs are monitoring