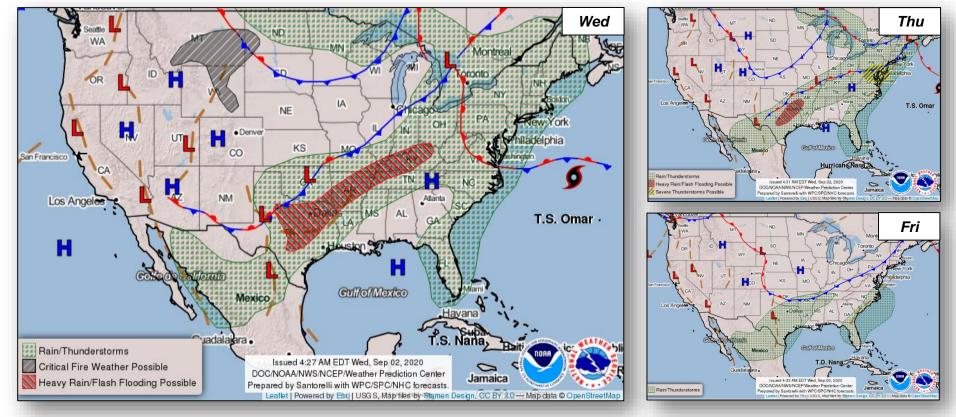

### National Weather Forecast

#### Significant Incidents or Threats:

- Tropical Cyclone Laura Response / Recovery
- Heavy rain and flash flooding possible Southern Plains to the Ohio Valley
- Critical fire weather possible Northern/Central Plains
- Wildfires
- COVID-19

#### **Tropical Activity:**

- Atlantic:
  - Tropical Cyclone Omar
  - o Tropical Cyclone Nana
  - Disturbance 1: Low (30%)
  - Disturbance 2: Medium (60%)
- Eastern Pacific: No new tropical cyclones expected during the next five days
- Central Pacific: No new tropical cyclones expected during the next five days
- · Western Pacific: No activity affecting U.S. interests