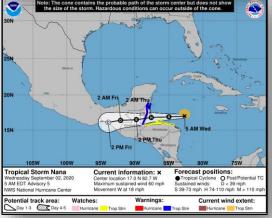

#### Tropical Cyclone Nana (Advisory #5A as of 8:00 a.m. ET)

- 150 miles NE of Limon, Honduras
- Moving W at 18 mph
- Maximum sustained winds 60 mph
- Strengthening is expected, forecast to become a hurricane later today or tonight before it reaches the coast of Belize
- Tropical-storm-force winds extend outward up to 70 miles