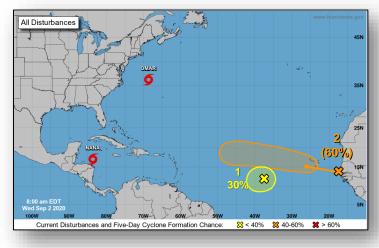

#### **Tropical Activity:**

- Atlantic:
  - Tropical Cyclone Omar
  - o Tropical Cyclone Nana
  - Disturbance 1: Low (30%)
  - Disturbance 2: Medium (60%)
- Eastern Pacific: No new tropical cyclones expected during the next five days
- Central Pacific: No new tropical cyclones expected during the next five days
- · Western Pacific: No activity affecting U.S. interests

#### Disturbance 1 (as of 8:00 a.m. ET)

- · Located midway between the Windward Islands and west Africa
- Some development possible this week
- Formation chance through 48 hours: Low (20%)
- Formation chance through 5 days: Low (30%)

#### Disturbance 2 (as of 8:00 a.m. ET)

- Emerged off the coast of Africa; expected to merge with a disturbance centered a couple of hundred miles SE of the Cabo Verde Islands in the next day or so
- Moving W over the eastern and central tropical Atlantic Ocean
- Gradual development is possible; a tropical depression could form by this weekend
- Formation chance through 48 hours: Low (10%)
- Formation chance through 5 days: Medium (60%)