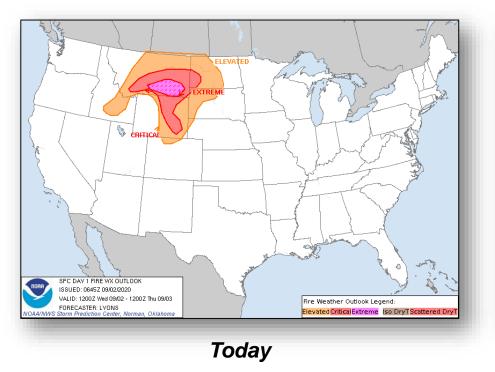

employees deployed.

Nationwide Testing: 84,119,890 cumulative (as of Aug 31)

COVID-19 positive cases continue to increase globally (CDC COVID-19 update as of Sep 1)

- Confirmed Cases of COVID-19
  - United States: 6,004,443 (+32,087)
  - o Worldwide: 25,298,875 (+212,748)
- Deaths caused by COVID-19
  - United States: 183,050 (+428)
  - Worldwide: 847,602 (+3,672)

#### Response:

- NRCC at Level II day shift; Level III night shift
- Region VI RRCC is at Level II
- Regions I, II, III, V, & X RRCCs at Level III
- Regions IV, VII, VIII, & IX RRCCs are rostered
- Regions VII, VIII & IX COVID-19 working from the Virtual JFO
- NWC, all RWCs, and MOCs are monitoring



### National Weather Forecast





### Precipitation & Excessive Rainfall







Wed

Thu

Fri

### Fire Weather Outlook







Tomorrow

### Hazards Outlook – Sep 4-8





### Space Weather



|                                                                                                                                                                                                                                                | Space Weather<br>Activity |      |      |      |  |  |  |
|------------------------------------------------------------------------------------------------------------------------------------------------------------------------------------------------------------------------------------------------|---------------------------|------|------|------|--|--|--|
| Past 24 Hours