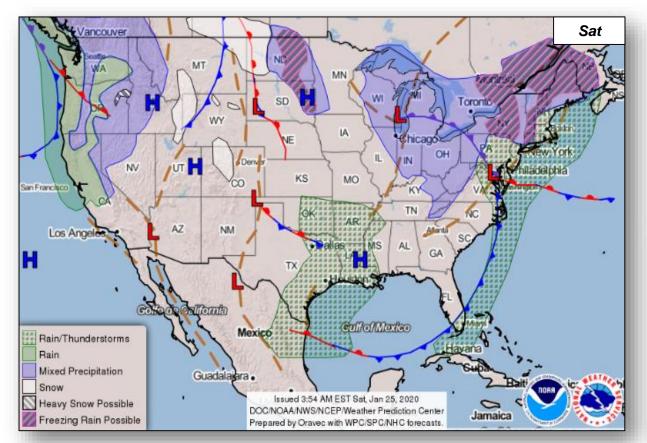

## **FEMA**

### **Daily Operations Briefing**

Saturday, January 25, 2020

8:30 a.m. EST

#### National Current Operations & Monitoring



#### **Significant Incidents or Threats:**

- Monitoring Novel Coronavirus
- Heavy Rain and Heavy Mountain Snow Pacific Northwest
- Winter Weather Great Lakes, Appalachians, and Northeast
- Heavy Rain and Flooding northern Mid-Atlantic, and Northeast

**Declaration Activity: None** 

#### National Weather Forecast









### Precipitation





#### Winter Precipitation Outlook





Forecast Snowfall



Forecast Ice Accumulation

#### Hazards Outlook – Jan 27-31





#### Space Weather



|               | Space Weather<br>Activity | Geomagnetic<br>Storms | Solar<br>Radiation | Radio<br>Blackouts |  |
|---------------|---------------------------|-----------------------|--------------------|--------------------|--|
| Past 24 Hours | None                      | None                  | None               | None               |  |
| Next 24 Hours | None                      | None                  | None               | None               |  |

For further information on NOAA Space Weather Scales refer to: <a href="http://www.swpc.noaa.gov/noaa-scales-explanation">http://www.swpc.noaa.gov/noaa-scales-expl