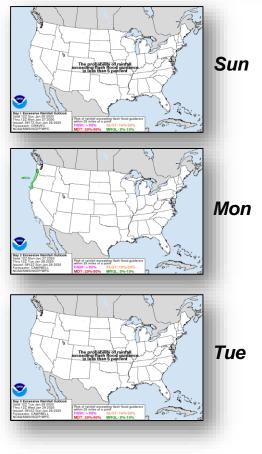

## **FEMA Daily Operations Briefing** Sunday, January 26, 2020 8:30 a.m. EST

#### National Current Operations & Monitoring



#### Significant Incidents or Threats:

- Monitoring Novel Coronavirus
- Mixed Precipitation Pacific Northwest to Northern Rockies
- Winter Weather northern/central Appalachians and Great Lakes
- Heavy Rain and Thunderstorms South

#### Declaration Activity: None

#### National Weather Forecast







## Precipitation & Excessive Rainfall







#### Long Range Outlooks – Jan 31 – Feb 04





6-10 Day Temperature Probability



6-10 Day Precipitation Probability

## Space Weather



|                                                                                                                        | Space Weather<br>Activity | Geomagnetic<br>Storms | Solar<br>Radiation | Radio<br>Blackouts |  |  |  |  |
|------------------------------------------------------------------------------------------------------------------------|---------------------------|-----------------------|--------------------|--------------------|--|--|--|--|
| Past 24 Hours                                                                                                          | None                      | None                  | None               | None