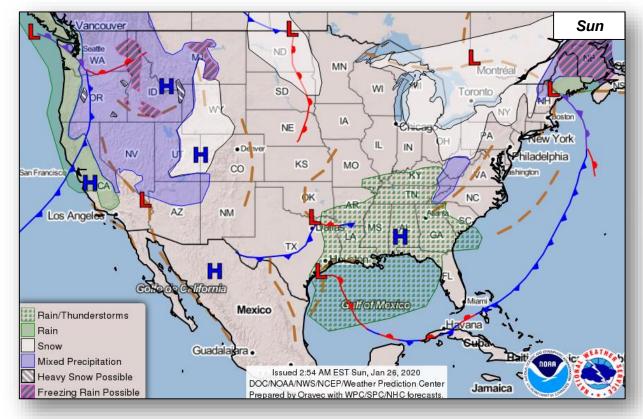

#### Significant Incidents or Threats:

- Monitoring Novel Coronavirus
- Mixed Precipitation Pacific Northwest to Northern Rockies
- Winter Weather northern/central Appalachians and Great Lakes
- Heavy Rain and Thunderstorms South

#### National Weather Forecast