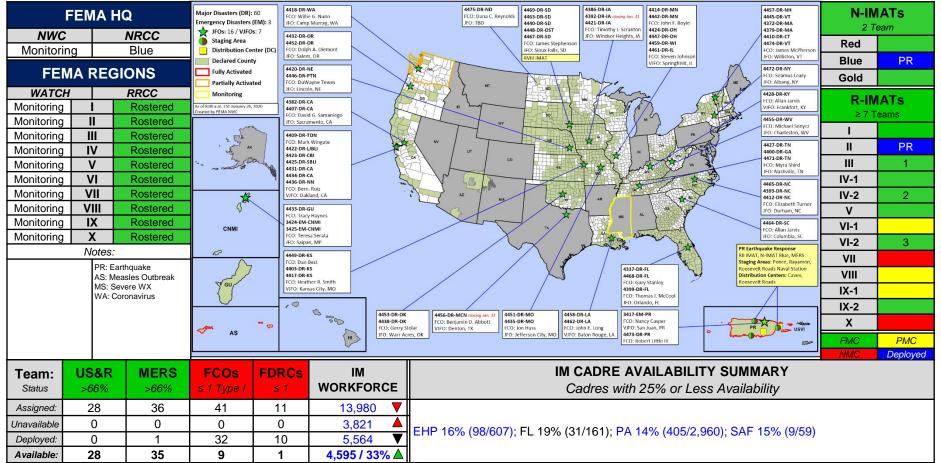

| None                      | None                  | None               | None               |  |  |  |  |
| For further information on NOAA Space Weather Scales refer to: <u>http://www.swpc.noaa.gov/noaa-scales-explanation</u> |                           |                       |                    |                    |  |  |  |  |





#### Declaration Requests in Process – 2



| State / Tribe / Territory – Incident Description       | Туре | IA | ΡΑ | нм | Requested |
|--------------------------------------------------------|------|----|----|----|-----------|
| AK – Swan Lake Fire                                    |      |    | Х  | Х  | Nov 25    |
| TX – Severe Storms, Straight-line Winds, and Tornadoes |      |    | Х  | Х  | Jan 13    |

## FEMA Common Operating Picture







# FEMA's mission is helping people before, during, and after disasters.

Click here to subscribe to this briefing.