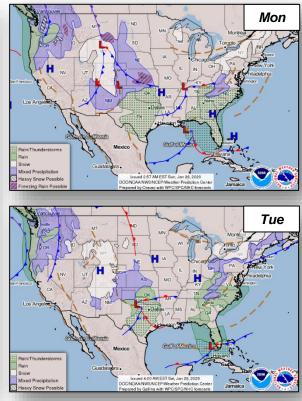

## **FEMA Daily Operations Briefing** Sunday, January 26, 2020 8:30 a.m. EST

#### National Current Operations & Monitoring



#### Significant Incidents or Threats:

- Monitoring Novel Coronavirus
- Mixed Precipitation Pacific Northwest to Northern Rockies
- Winter Weather northern/central Appalachians and Great Lakes
- Heavy Rain and Thunderstorms South

#### Declaration Activity: None

#### National Weather Forecast







## Precipitation & Excessive Rainfall







#### Long Range Outlooks – Jan 31 – Feb 04





6-10 Day Temperature Probability



6-10 Day Precipitation Probability

## Space Weather



|                                                                                                                        | Space Weather<br>Activity | Geomagnetic<br>Storms | Solar<br>Radiation | Radio<br>Blackouts |  |  |  |  |
|------------------------------------------------------------------------------------------------------------------------|---------------------------|-----------------------|--------------------|--------------------|--|--|--|--|
| Past 24 Hours                                                                                                          | None                      | None