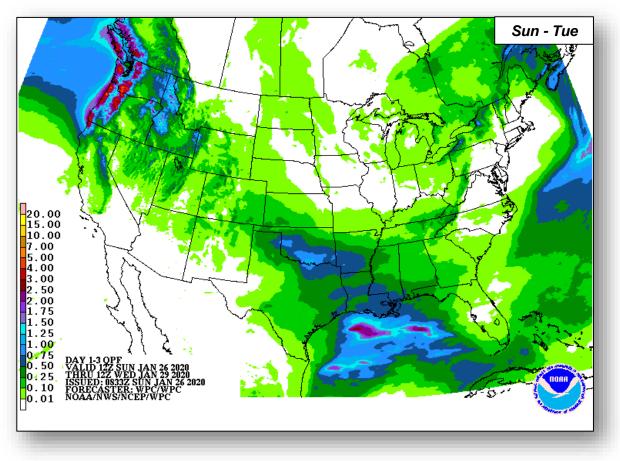

## **FEMA Daily Operations Briefing** Sunday, January 26, 2020 8:30 a.m. EST

#### National Current Operations & Monitoring



#### Significant Incidents or Threats:

- Monitoring Novel Coronavirus
- Mixed Precipitation Pacific Northwest to Northern Rockies
- Winter Weather northern/central Appalachians and Great Lakes
- Heavy Rain and Thunderstorms South

#### Declaration Activity: None

#### National Weather Forecast







## Precipitation & Excessive Rainfall







#### Long Range Outlooks – Jan 31 – Feb 04





6-10 Day Temperature Probability



6-10 Day Precipitation Probability

## Space Weather



|                                                                                                                        | Space Weather<br>Activity | Geomagnetic<br>Storms | Solar<br>Radiation | Radio<br>Blackouts |  |  |  |  |
|------------------------------------------------------------------------------------------------------------------------|---------------------------|-----------------------|--------------------|--------------------|--|--|--|--|
| Past 24 Hours                                                                                                          | None                      | None                  | None               | No