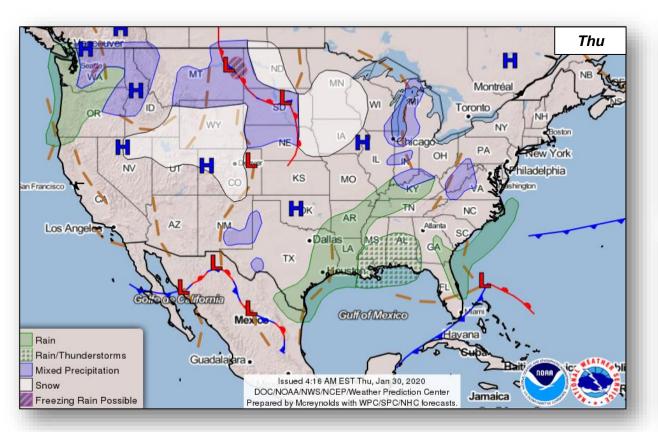

## **FEMA**

### **Daily Operations Briefing**

Thursday, January 30, 2020

8:30 a.m. ET

### National Current Operations & Monitoring



#### **Significant Incidents or Threats:**

- Freezing rain possible Northern Plains
- Novel Coronavirus

**Declaration Activity: None** 

#### National Weather Forecast









### Space Weather



|               | Space Weather<br>Activity | Geomagnetic<br>Storms | Solar<br>Radiation | Radio<br>Blackouts |
|---------------|---------------------------|-----------------------|--------------------|--------------------|
| Past 24 Hours | None                      | None                  | None               | None               |
| Next 24 Hours | None                      | None                  | None               | None               |

For further information on NOAA Space Weather Scales refer to: http://www.swpc.noaa.gov/noaa-scales-explanation





#### Joint Preliminary Damage Assessments



| Bogien          | State /             | Event                                        | IA/PA | Number of Counties |           | Start – End |
|-----------------