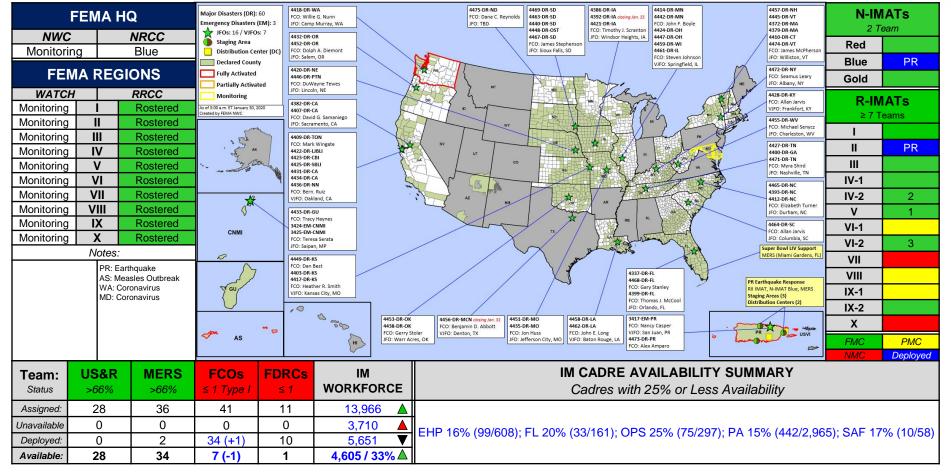

|
| ^               |                     |                                              | PA    | 1                  | 0         | 1/27 – TBD  |
| \/              |                     | Severe Storms & Lakeshore Flooding           | IA    | 0                  | 0         | N/A         |
| V   WI          | January 10-12, 2020 | PA                                           | 3     | 0                  | 2/4 – TBD |             |

#### Declaration Requests in Process – 1



| State / Tribe / Territory – Incident Description       | Туре | IA | РА | НМ | Requested |
|--------------------------------------------------------|------|----|----|----|-----------|
| TX – Severe Storms, Straight-line Winds, and Tornadoes | DR   |    | Χ  | Χ  | Jan 13    |

#### FEMA Common Operating Picture







# FEMA's mission is helping people before, during, and after disasters.