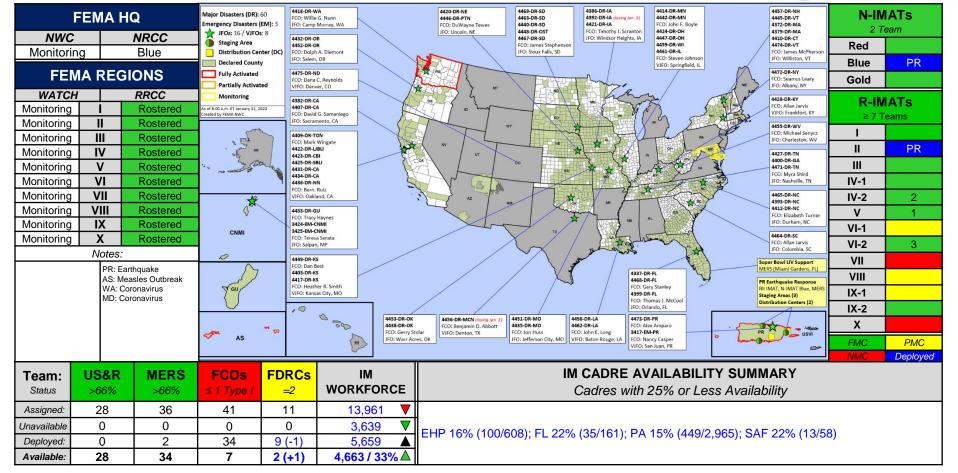

|                                                           | PA    | 3                  | 0         | 2/4 – TBD   |  |
| Х      | AK                  | Severe Winter Storm<br>November 27 – December 10, 2020    | IA    | 0                  | 0         | N/A         |  |
|        |                     |                                                           | PA    | 1                  | 0         | 1/27 – TBD  |  |

#### Declaration Requests in Process – 1



| State / Tribe / Territory – Incident Description       | Туре | IA | РА | НМ | Requested |
|--------------------------------------------------------|------|----|----|----|-----------|
| TX – Severe Storms, Straight-line Winds, and Tornadoes | DR   |    | Χ  | Χ  | Jan 13    |

#### FEMA Common Operating Picture







## FEMA's mission is helping people before, during, and after disasters.