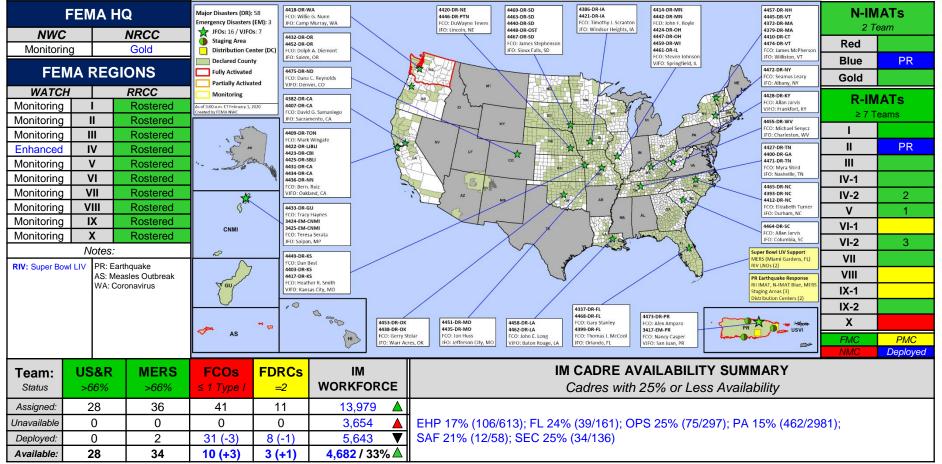

|                     |                                                       | PA    | 3                  | 0         | 2/4 – TBD   |  |
| Х      | AK                  | Severe Winter Storm<br>Nov 27 – Dec 10, 2020          | IA    | 0                  | 0         | N//A        |  |
|        |                     |                                                       | PA    | 1                  | 0         | 1/27 – TBD  |  |

#### Declaration Requests in Process – 1



| State / Tribe / Territory – Incident Description       | Туре | IA | PA | HM | Requested |
|--------------------------------------------------------|------|----|----|----|-----------|
| TX – Severe Storms, Straight-line Winds, and Tornadoes | DR   |    | Х  | Х  | Jan 13    |

#### FEMA Common Operating Picture







# FEMA's mission is helping people before, during, and after disasters.

Click here to subscribe to this briefing.