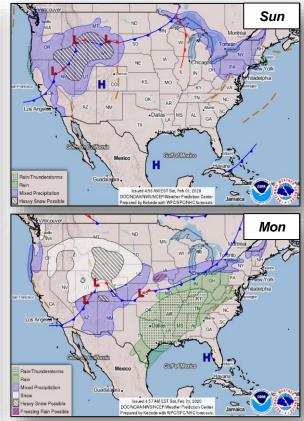

## FEMA Daily Operations Briefing Saturday, February 1, 2020 8:30 a.m. ET

#### National Current Operations & Monitoring



#### **Significant Incidents or Threats:**

- Novel Coronavirus
- Severe Thunderstorms Southern Florida

Declaration Activity: None

#### National Weather Forecast







#### Severe Weather Outlook





#### Precipitation





#### Hazards Outlook – Feb 3-7





### Joint Preliminary Damage Assessments



| Region | State /<br>Location | Event                                                 | IA/PA | Number of Counties |           | Stort End   |  |
|--------|---------------------|-------------------------------------------------------|-------|--------------------|-----------|-------------|--|
|        |                     |                                                       |       | Requested          | Completed | Start – End |  |
| V      | WI                  | Severe Storms & Lakeshore Flooding<br>Jan 10-12, 2020 | IA    | 0                  | 0         | N/A         |  |
|        |                     |