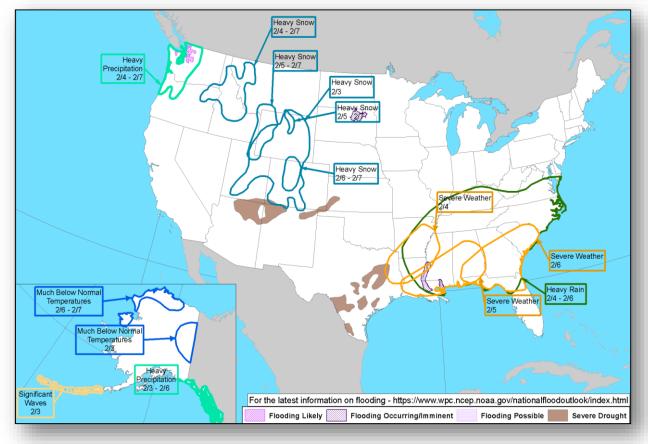

## FEMA Daily Operations Briefing Saturday, February 1, 2020 8:30 a.m. ET

#### National Current Operations & Monitoring



#### **Significant Incidents or Threats:**

- Novel Coronavirus
- Severe Thunderstorms Southern Florida

Declaration Activity: None

#### National Weather Forecast







#### Severe Weather Outlook





#### Precipitation





#### Hazards Outlook – Feb 3-7





### Joint Preliminary Damage Assessments



| Region | State /<br>Location | Event                                                 | IA/PA | Number of Counties |           | Stort End   |  |
|--------|---------------------|-------------------------------------------------------|-------|--------------------|-----------|-------------|--|
|        |                     |                                                       |       | Requested          | Completed | Start – End |  |
| V      | WI                  | Severe Storms & Lakeshore Flooding<br>Jan 10-12, 2020 | IA    | 0                  | 0         | N/A         |  |
|        |                     |                                                       | PA    | 3                  | 0         | 2/4 – TBD   |  |
| Х      | AK