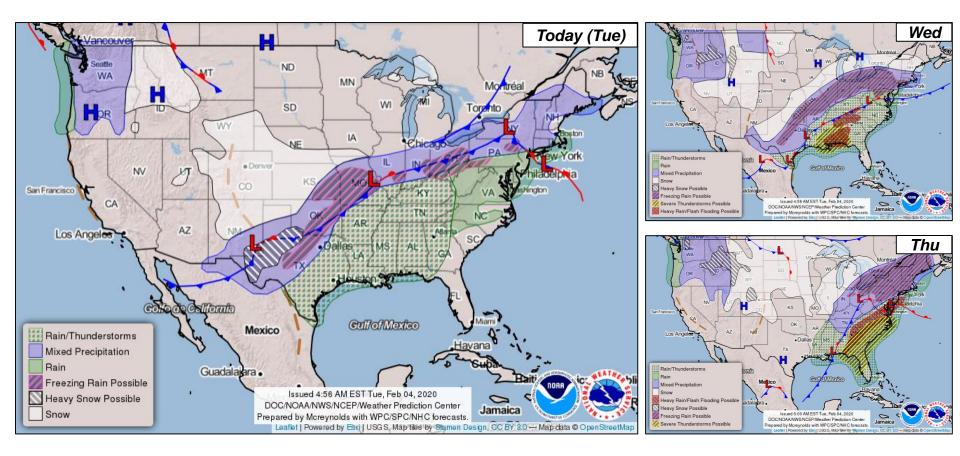

Activity: None

#### State of the Union Address



#### **Situation**

The President will deliver the State of the Union Address to a Joint Session of Congress on February 4, 2020 in Washington, D.C. The event has been designated a National Special Security Event; FEMA has primary responsibility for the coordination of federal emergency management planning.

#### State/Local Response

DC EOC going to full activation 6:00 p.m. ET

#### FEMA Region III Response

• RRCC will activate to Level III at 2:30 p.m. ET through conclusion of the event

#### FEMA HQ Response

- NWC will activate to Enhanced Watch at 3:00 p.m. ET
- · Frederick MERS detachment will provide support for the event
- NRCS Gold Team, ESFs, National IMAT Red, CMCU, DEST, and US&R on Alert



### National Weather Forecast





## **Precipitation Forecast**





### Winter Precipitation Outlook



Snow Accumulation through Friday Morning

Ice Accumulation through Friday Morning



### Long Range Outlooks - Feb 9-13







6-10 Day Temperature Probability

6-10 Day Precipitation Probability

### Joint Preliminary Damage Assessments



| Pagian | State /  | Event                                            | IA/P   | Number of Counties |           | Stort End   |  |
|--------|----------|--------------------------------------------------|--------|--------------------|-----------|-------------|--|
| Region | Location | Event                                            | Α      | Requested          | Completed | Start – End |  |
| IV     | MS       | Severe Storms, Flooding, and Straight-line Winds | IA     | 0