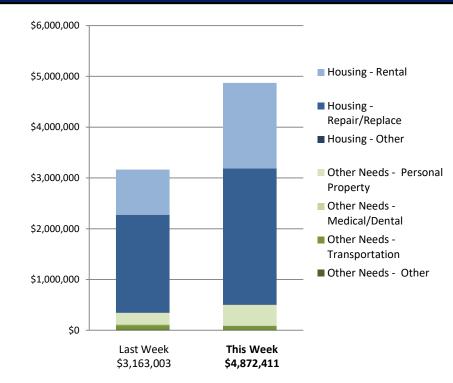

#### Individual Assistance Activity

IHP Approved per Category in the Past 2 Weeks – 1/20/2020 through 2/3/2020