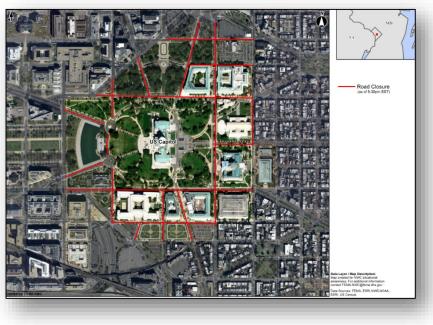

#### **Situation**

The President will deliver the State of the Union Address to a Joint Session of Congress on February 4, 2020 in Washington, D.C. The event has been designated a National Special Security Event; FEMA has primary responsibility for the coordination of federal emergency management planning.

#### State/Local Response

DC EOC going to full activation 6:00 p.m. ET

#### FEMA Region III Response

• RRCC will activate to Level III at 2:30 p.m. ET through conclusion of the event

#### FEMA HQ Response

- NWC will activate to Enhanced Watch at 3:00 p.m. ET
- · Frederick MERS detachment will provide support for the event
- NRCS Gold Team, ESFs, National IMAT Red, CMCU, DEST, and US&R on Alert