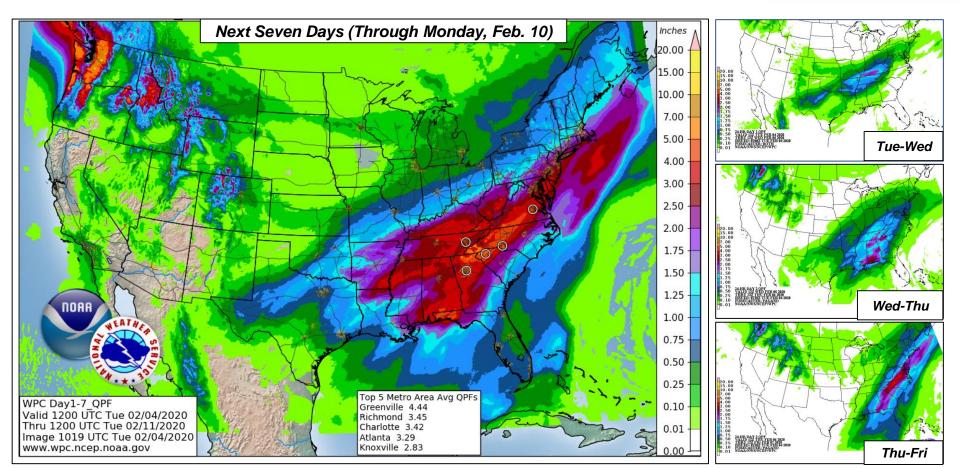

### Winter Precipitation Outlook

Snow Accumulation through Friday Morning

Ice Accumulation through Friday Morning