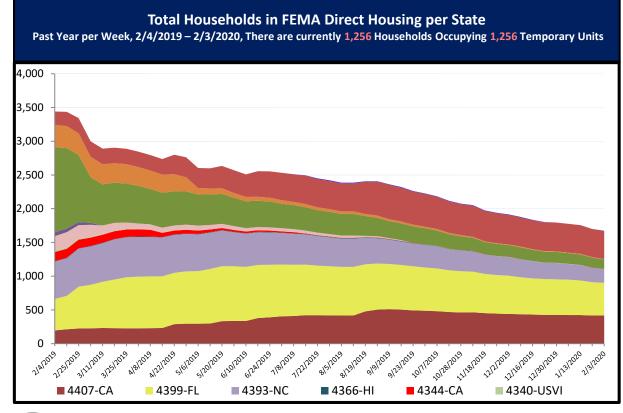

#### **Direct Housing**

EMA

| DR      | IA Declaration<br>Date | Current # of<br>Households<br>in Direct<br>Housing<br>(Weekly |           |  |  |
|---------|------------------------|---------------------------------------------------------------|-----------|--|--|
| 1       |                        |                                                               | Change)   |  |  |
| 4421-IA | 3/23/2019              | 9/23/2020                                                     | 1 (0)     |  |  |
| 4407-CA | 11/12/2018             | 5/12/2020                                                     | 417 (0)   |  |  |
| 4399-FL | 10/11/2018             | 4/11/2020                                                     | 483 (-11) |  |  |
| 4393-NC | 9/14/2018              | 3/14/2020                                                     | 206 (-7)  |  |  |
| 4344-CA | 10/10/2017             | 7/10/2019                                                     | 1 (0)     |  |  |
| 4339-PR | 9/20/2017              | 9/20/2019                                                     | 1 (0)     |  |  |
| 4332-TX | 8/25/2017              | 8/25/2019                                                     | 141 (-8)  |  |  |
| 4277-LA | 8/14/2016              | 4/30/2019                                                     | 6 (-2)    |  |  |

States with Currently Occupied Units