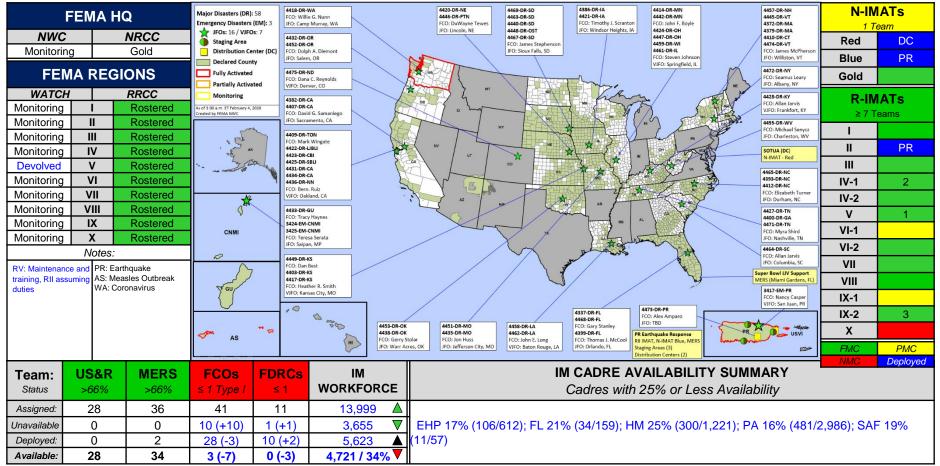

| 0         | N/A         |  |
|        |          | Jan 10-11                                        | PA     | 11                 | 0         | 2/3 – TBD   |  |
| V      | WI       | Severe Storms & Lakeshore Flooding               | IA 0 0 | N/A                |           |             |  |
|        |          | Jan 10-12                                        | PA     | 3 0 2              | 2/4 – TBD |             |  |

#### Declaration Requests in Process – 1



| State / Tribe / Territory – Incident Description       | Туре | IA | PA | HM | Requested |
|--------------------------------------------------------|------|----|----|----|-----------|
| TX – Severe Storms, Straight-line Winds, and Tornadoes | DR   |    | Х  | Х  | Jan 13    |

#### FEMA Common Operating Picture





### Public Assistance Grant Program

EMA

|                                                       | PA Project Worksheets Obligated<br>in past week, as of 2/3/20 at 1500 EDT |                            |