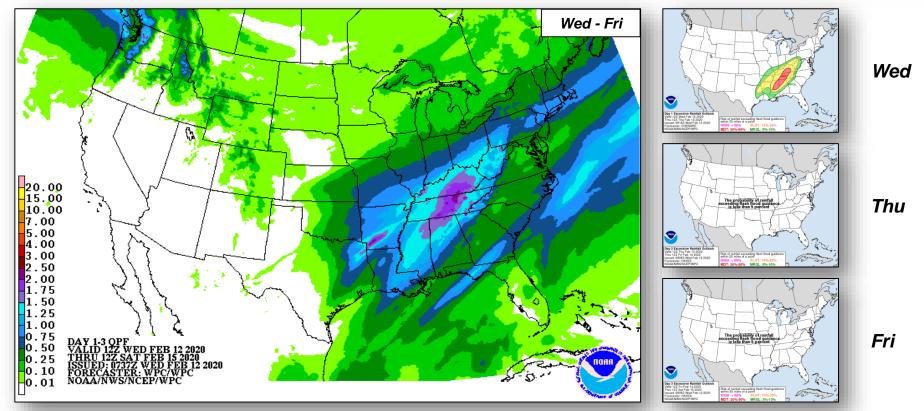

#### **Significant Incidents or Threats:**

- Novel Coronavirus
- Heavy rain/flash flooding possible Southern Plains to the Ohio Valley
- Severe Thunderstorms possible Tennessee Valley to the Gulf Coast
- Wintry Precipitation Central Plains to the Northeast

## Precipitation & Excessive Rainfall

#### Severe Weather Outlook