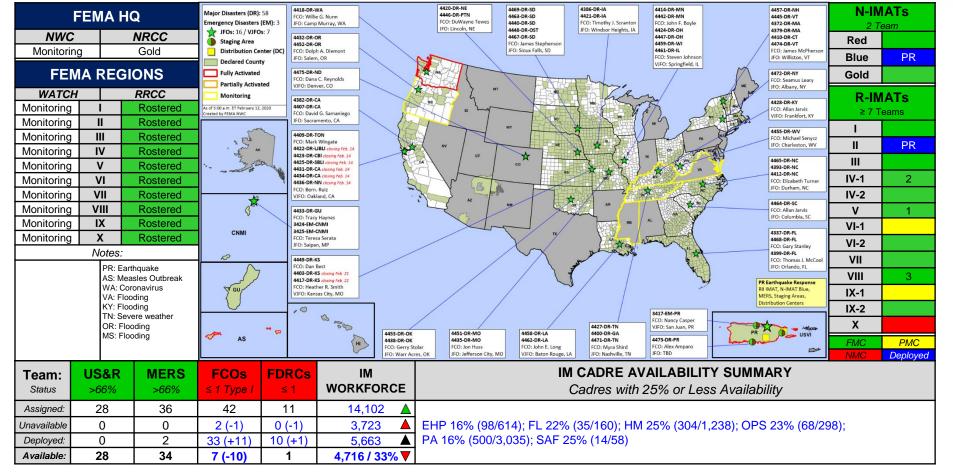

Incident Period: Jan 10-11

#### Includes:

• PA Only: 10 Counties

Hazard Mitigation: Statewide





## Declaration Requests in Process – 4



| State / Tribe / Territory – Incident Description                 | Туре | IA | PA | НМ | Requested |
|------------------------------------------------------------------|------|----|----|----|-----------|
| TX - Severe Storms, Straight-line Winds, and Tornadoes           | DR   |    | Х  | Х  | Jan 13    |
| AK – Severe Storms and Flooding                                  | DR   |    | Х  | Х  | Feb 6     |
| WI – Severe Winter Storm and Flooding                            | DR   |    | X  | X  | Feb 10    |
| MS – Severe Storms, Tornadoes, Straight-line Winds, and Flooding | DR   |    | X  | X  | Feb 10    |

### FEMA Common Operating Picture







# FEMA's mission is helping people before, during, and after disasters.