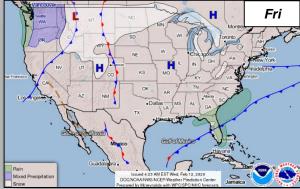

# **FEMA**

# Daily Operations Briefing Wednesday February 12, 2020

Wednesday, February 12, 2020

8:30 a.m. ET

## National Current Operations & Monitoring



#### Significant Activity for February 11-12, 2020

#### **National Current Operations & Monitoring**

#### **Significant Incidents or Threats:**

- Novel Coronavirus
- Heavy rain/flash flooding possible Southern Plains to the Ohio Valley
- Severe Thunderstorms possible Tennessee Valley to the Gulf Coast
- Wintry Precipitation Central Plains to the Northeast

#### **Declaration Activity:**

- Request: Major Disaster Declaration Wisconsin
- Request: Major Disaster Declaration Mississippi

### National Weather Forecast









## Precipitation & Excessive Rainfall





#### Severe Weather Outlook









### **Declaration Request**

**Declaration:** Major Disaster – Wisconsin

Requested: Feb 10

**Incident:** Severe Winter Storm and Flooding

**Incident Period:** Jan 10-12

Includes:

PA Only: 3 Counties

**Hazard Mitigation:** Statewide







### **Declaration Request**

**Declaration:** Major Disaster – Mississippi

Requested: Feb 10

**Incident:** Severe Storms, Tornadoes, Straight-line

Winds, and Flooding

Incident Period: Jan 10-11

#### Includes:

• PA Only: 10 Counties

Hazard Mitigation: Statewide





## Declaration Requests in Process – 4



| State / Tribe / Territory – Incident Description                 | Туре | IA | PA | НМ | Requested |
|------------------------------------------------------