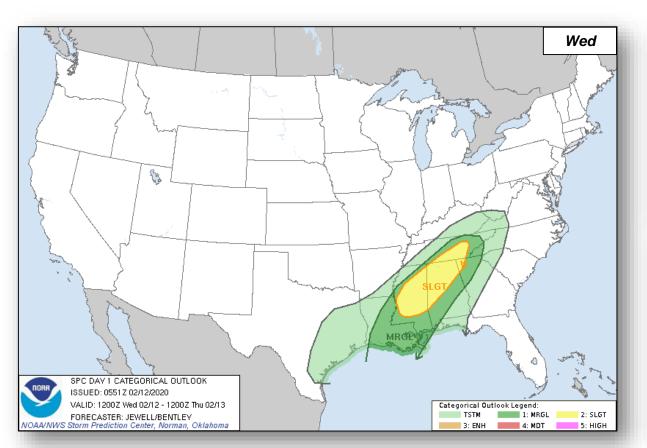

#### **Significant Incidents or Threats:**

- Novel Coronavirus
- Heavy rain/flash flooding possible Southern Plains to the Ohio Valley
- Severe Thunderstorms possible Tennessee Valley to the Gulf Coast
- Wintry Precipitation Central Plains to the Northeast

#### Severe Weather Outlook