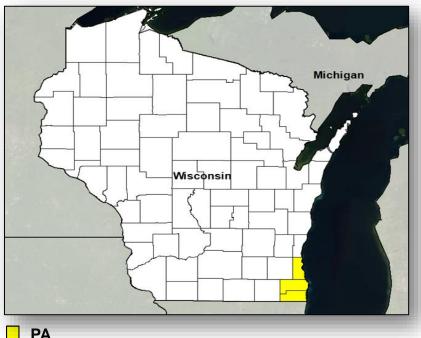

### **Declaration Request**

**Declaration:** Major Disaster – Wisconsin

Requested: Feb 10

**Incident:** Severe Winter Storm and Flooding

**Incident Period:** Jan 10-12

Includes:

PA Only: 3 Counties

**Hazard Mitigation:** Statewide

#### Includes:

• PA Only: 10 Counties

Hazard Mitigation: Statewide