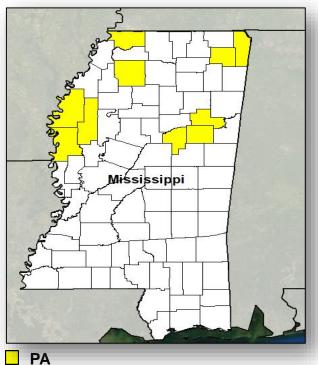

### **Declaration Request**

**Declaration:** Major Disaster – Mississippi

Requested: Feb 10

**Incident:** Severe Storms, Tornadoes, Straight-line

Winds, and Flooding

Incident Period: Jan 10-11

#### Includes:

• PA Only: 10 Counties

Hazard Mitigation: Statewide