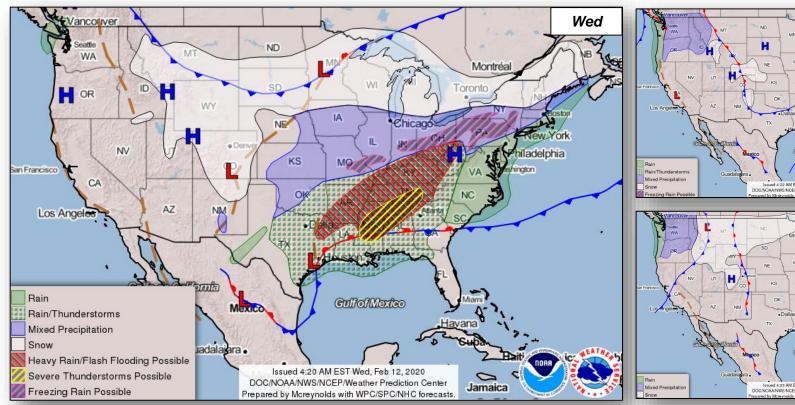

#### **Significant Incidents or Threats:**

- Novel Coronavirus
- Heavy rain/flash flooding possible Southern Plains to the Ohio Valley
- Severe Thunderstorms possible Tennessee Valley to the Gulf Coast
- Wintry Precipitation Central Plains to the Northeast

### National Weather Forecast