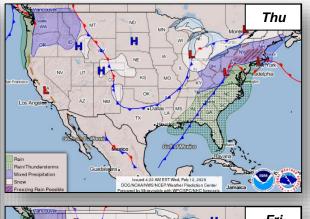

# **FEMA**

# Daily Operations Briefing Wednesday February 12, 2020

Wednesday, February 12, 2020

8:30 a.m. ET

## National Current Operations & Monitoring



#### Significant Activity for February 11-12, 2020

#### **National Current Operations & Monitoring**

#### **Significant Incidents or Threats:**

- Novel Coronavirus
- Heavy rain/flash flooding possible Southern Plains to the Ohio Valley
- Severe Thunderstorms possible Tennessee Valley to the Gulf Coast
- Wintry Precipitation Central Plains to the Northeast

#### **Declaration Activity:**

- Request: Major Disaster Declaration Wisconsin
- Request: Major Disaster Declaration Mississippi

### National Weather Forecast









## Precipitation & Excessive Rainfall





#### Severe Weather Outlook









### **Declaration Request**

**Declaration:** Major Disaster – Wisconsin

Requested: Feb 10

**Incident:** Severe Winter Storm and Flooding

**Incident Period:** Jan 10-12

Includes:

PA Only: 3 Counties

**Hazard Mitigation:** Statewide







### **Declaration Request**

**Declaration:** Major Disaster – Mississippi

Requested: Feb 10

**Incident:** Severe Storms, Tornadoes, Straight-line

Winds, and Flooding

Incident Period: Jan 10-11

#### Includes:

• PA Only: 10 Counties

Hazard Mitigation: Statewide





## Declaration Requests in Process – 4



| State / Tribe / Territory – Incident Description                 | Туре | IA | PA | НМ | Requested |
|----------------------------------------------------