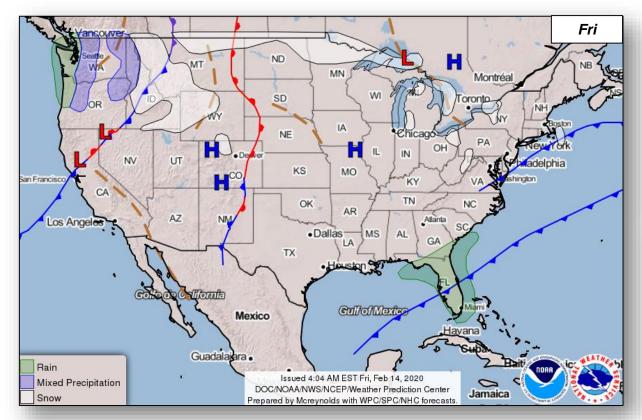

#### National Weather Forecast

### National Current Operations & Monitoring

Significant Activity for February 14-15, 2020

**National Current Operations & Monitoring** 

**Significant Incidents or Threats:** 

- COVID-19
- Heavy snow Northwest