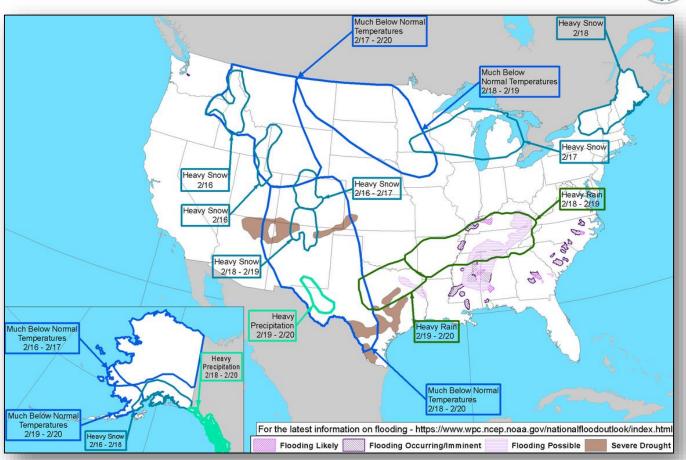

## **FEMA**

# Daily Operations Briefing Friday, February 14, 2020

8:30 a.m. ET

### National Current Operations & Monitoring



Significant Activity for February 14-15, 2020

**National Current Operations & Monitoring** 

**Significant Incidents or Threats:** 

- COVID-19
- Heavy snow Northwest

**Declaration Activity: None** 

#### National Weather Forecast









### Precipitation





#### Hazards Outlook – Feb 16-20





#### Space Weather



|               | Space Weather<br>Activity | Geomagnetic<br>Storms | Solar<br>Radiation | Radio<br>Blackouts |
|---------------|---------------------------|-----------------------|--------------------|--------------------|
| Past 24 Hours | None                      | None                  | None               | None               |
| Next 24 Hours | None                      | None                  | None               | None               |

For further information on NOAA Space Weather Scales refer to: http://www.swpc.noaa.gov/noaa-scales-explanation





### Joint Preliminary Damage Assessments



| Bogion          | State /                     | Front                     | IA/P | Number of Counties |            | Start – End |
|-----------------|--------------