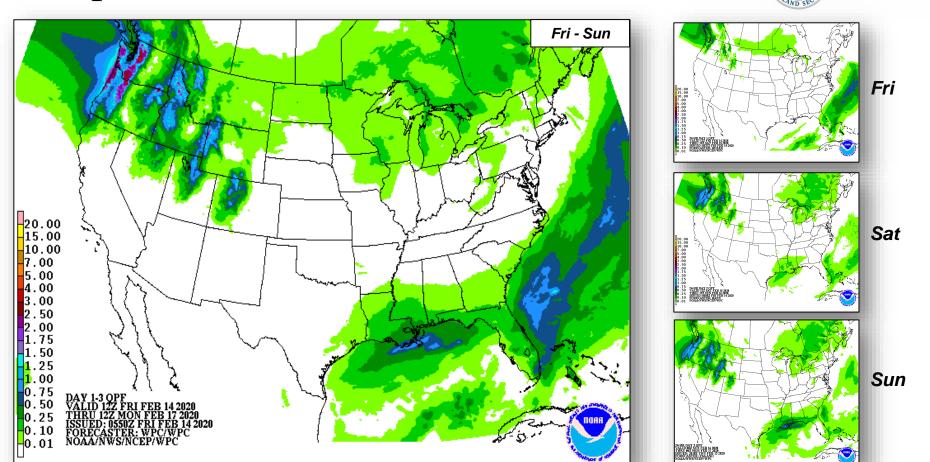

## **FEMA**

# Daily Operations Briefing Friday, February 14, 2020

8:30 a.m. ET

### National Current Operations & Monitoring



Significant Activity for February 14-15, 2020

**National Current Operations & Monitoring** 

**Significant Incidents or Threats:** 

- COVID-19
- Heavy snow Northwest

**Declaration Activity: None** 

#### National Weather Forecast









### Precipitation





#### Hazards Outlook – Feb 16-20





#### Space Weather



|               | Space Weather<br>Activity | Geomagnetic<br>Storms | Solar<br>Radiation | Radio<br>Blackouts |
|---------------|---------------------------|-----------------------|--------------------|--------------------|
| Past 24 Hours | None                      | None                  | None               | None               |
| Next 24 Hours | None                      | None                  | None               | None               |

For further information on NOAA Space Weather Scales refer to: http://www.swpc.noaa.gov/noaa-scales-explanation





### Joint Preliminary Damage Assessments



| Bogion          | State /                     | Front                     | IA/P | Number of Counties |            | Start – E