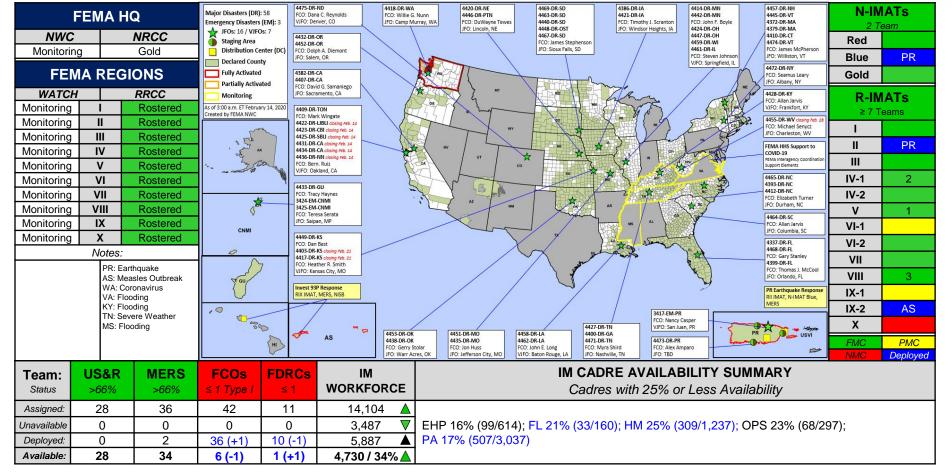

| PA                        | 3    | 0                  | 2/24 – TBD |             |

#### Declaration Requests in Process – 4

| State / Tribe / Territory – Incident Description                 | Туре | IA | PA | НМ | Requested |
|------------------------------------------------------------------|------|----|----|----|-----------|
| TX - Severe Storms, Straight-line Winds, and Tornadoes           |      |    | Х  | Х  | Jan 13    |
| AK – Severe Storms and Flooding                                  | DR   |    | Х  | Х  | Feb 6     |
| WI – Severe Winter Storm and Flooding                            |      |    | Х  | Χ  | Feb 10    |
| MS – Severe Storms, Tornadoes, Straight-line Winds, and Flooding | DR   |    | Х  | Х  | Feb 10    |

#### FEMA Common Operating Picture







# FEMA's mission is helping people before, during, and after disasters.