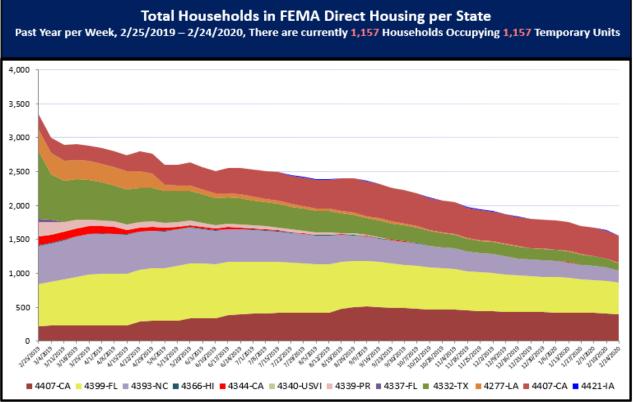

#### **Direct Housing**

| DR      | IA<br>Declaration<br>Date | Program End<br>Date | Current # of<br>Households<br>in Direct<br>Housing<br>(Weekly<br>Change) |  |  |
|---------|---------------------------|---------------------|--------------------------------------------------------------------------|--|--|
| 4421-IA | 3/23/2019                 | 9/23/2020           | 1 (0)                                                                    |  |  |
| 4407-CA | 11/12/2018                | 5/12/2020           | 401 (-11)                                                                |  |  |
| 4399-FL | 10/11/2018                | 4/11/2020           | 461 (-14)                                                                |  |  |
| 4393-NC | 9/14/2018                 | 3/14/2020           | 174 (-23)                                                                |  |  |
| 4344-CA | 10/10/2017                | 7/10/2019           | 1 (0)                                                                    |  |  |
| 4339-PR | 9/20/2017                 | 9/20/2019           | 0 (-1)                                                                   |  |  |
| 4332-TX | 8/25/2017                 | 8/25/2019           | 114 (-16)                                                                |  |  |
| 4277-LA | 8/14/2016                 | 4/30/2019           | 5 (0)                                                                    |  |  |

States with Currently Occupied Units