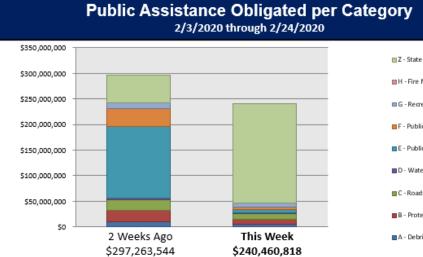

### Public Assistance Grant Program

|                            | PA Project Worksheets Obligated<br>in past week, as of 02/24/20 at 1500 EDT |                            |                        |                                    |                         |                      |                              |     |                         |               |
|----------------------------|-----------------------------------------------------------------------------|----------------------------|------------------------|------------------------------------|-------------------------|----------------------|------------------------------|-----|-------------------------|---------------|
|                            | Emergen                                                                     | icy Work                   | Permanent Work         |                                    |                         |                      |                              |     |                         |               |
| PA Category                | A - Debris<br>Removal                                                       | B - Protective<br>Measures | C - Roads &<br>Bridges | D - Water<br>Control<br>Facilities | E - Public<br>Buildings | F - Public Utilities | G - Recreational<br>or Other |     | Z - State<br>Management | Total         |
| Number Of<br>PWs Obligated | 49                                                                          | 97                         | 185                    | 10                                 | 70                      | 46                   | 58                           | 0   | 68                      | 583           |
| Federal Share<br>Obligated | \$5,668,494                                                                 | \$9,516,430                | \$11,323,489           | \$1,466,868                        | \$5,451,558             | \$5,357,717          | \$7,308,461                  | \$0 | \$194,367,801           | \$240,460,818 |

#### This weeks PA Highlights

- In 4339 PR
  - \$192 Million obligated for Category Z– State Management
  - \$2.6 Million obligated for Category C Roads and Bridges
- In 4348 NY
  - \$2 Million obligated for Category G Recreational or Other
- In 4086 NJ
  - \$2 Million obligated for Category F Public Utilities