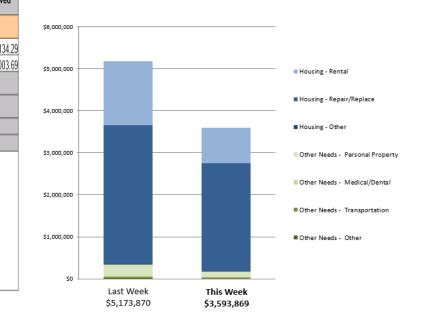

#### IHP Approved per Category in the Past 2 Weeks – 2/10/2020 through 2/24/2020