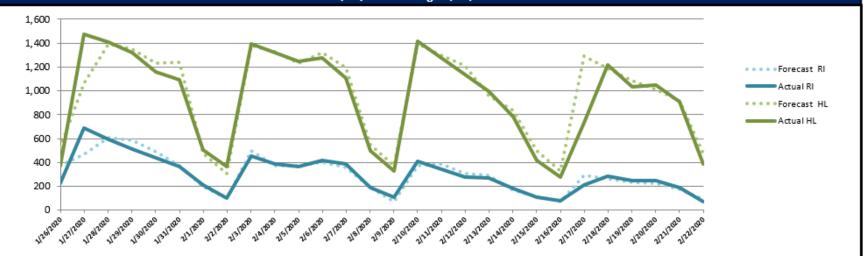

# NPSC Call Activity in the Past Week 2/16/2020 through 2/22/2020 Call Type Projected Calls Actual Calls Registration Intake: 1,359 1,335 Helpline: 6,302 5,611 Combined: 7,661 6,946

NPSC Call Forecasting and Actual Calls Over the Past 4 Weeks 1/26/2020 through 2/22/2020