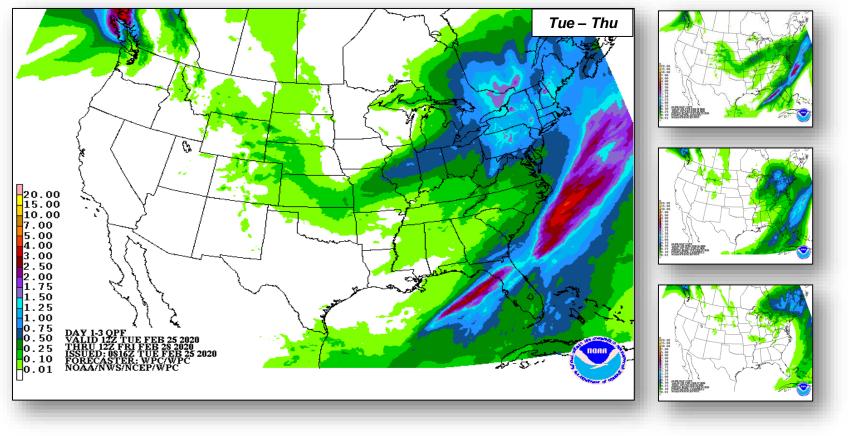

## **FEMA Daily Operations Briefing** Tuesday, February 25, 2020 8:30 a.m. ET

### National Current Operations & Monitoring



#### Significant Incidents or Threats:

• Heavy snow possible – portions of Northern/Central Plains

Tropical Activity: None

Declaration Activity: None

#### National Weather Forecast





### Precipitation



Tue

Wed

Thu



## Joint Preliminary Damage Assessments



| Pagion | State /  | Event                                               |    | Number of Counties |           | Start – End |
|--------|----------|-----------------------------------------------------|----|--------------------|-----------|-------------|
| Region | Location |                                                     |    | Requested          | Completed | Start – End |
|        | SC       | Severe Weather & Flooding<br>Feb 6                  |    | 1                  | 1         | 2/17 – 2/20 |
| IV     |          |                                                     |    | 7                  | 4         | 2/17 – TBD  |
| IV     | KY       | Severe Storms & Flooding<br>Feb 3                   |    | 4                  | 0         | 2