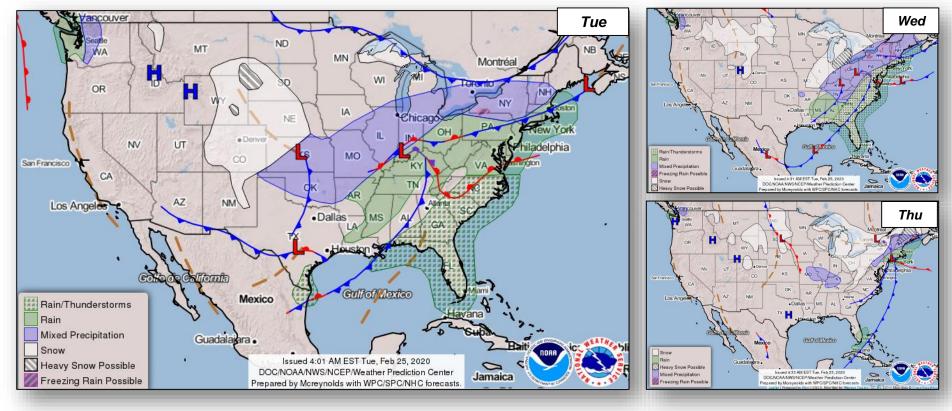

#### Significant Incidents or Threats:

• Heavy snow possible – portions of Northern/Central Plains

Tropical Activity: None

Declaration Activity: None

#### National Weather Forecast