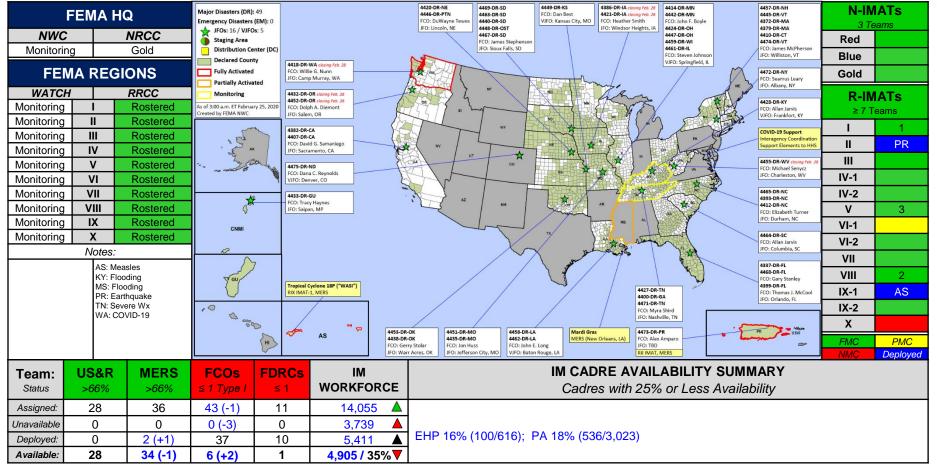

Declaration Requests in Process – 5



| State / Tribe / Territory – Incident Description                 | Туре | IA | PA | НМ | Requested |
|------------------------------------------------------------------|------|----|----|----|-----------|
| TX – Severe Storms, Straight-line Winds, and Tornadoes           | DR   |    | Х  | Х  | Jan 13    |
| AK – Severe Storms and Flooding                                  | DR   |    | Х  | Х  | Feb 6     |
| WI – Severe Winter Storm and Flooding                            | DR   |    | Х  | Х  | Feb 10    |
| MS – Severe Storms, Tornadoes, Straight-line Winds, and Flooding | DR   |    | Х  | Х  | Feb 10    |
| AR – Severe Storm, Straight-line Winds, and a Tornado (Appeal)   | DR   |    | Х  | Х  | Feb 20    |

#### FEMA Common Operating Picture





### Public Assistance Grant Program



|                            | PA Project Worksheets Obligated<br>in past week, as of 02/24/20 at 1500 EDT |                            |                        |                                    |                         |                      |                              |     |                         |               |
|----------------------------|-----------------------------------------------------------------------------|----------------------------|------------------------|------------------------------------|-------------------------|----------------------|------------------------------|-----|-------------------------|---------------|
|                            | Emergen