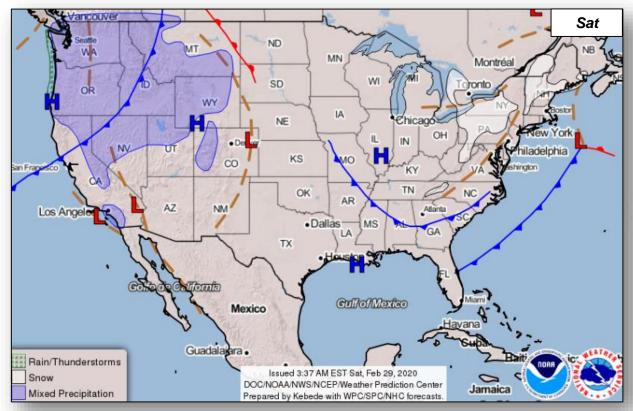

#### **Significant Incidents or Threats:**

- Lake Effect Snow

  Great Lakes and Northeast
- Mixed Precipitation Pacific Northwest

**Tropical Activity: None** 

**Declaration Activity: None** 

#### National Weather Forecast