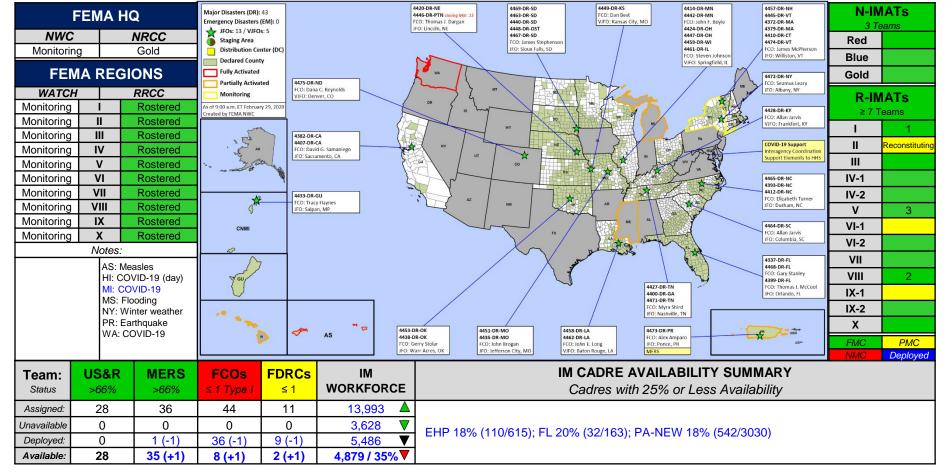

Declaration Requests in Process – 5



| State / Tribe / Territory – Incident Description                 | Туре | IA | РА | нм | Requested |
|------------------------------------------------------------------|------|----|----|----|-----------|
| TX – Severe Storms, Straight-line Winds, and Tornadoes           | DR   |    | Х  | Х  | Jan 13    |
| AK – Severe Storms and Flooding                                  | DR   |    | Х  | Х  | Feb 6     |
| WI – Severe Winter Storm and Flooding                            | DR   |    | Х  | Х  | Feb 10    |
| MS – Severe Storms, Tornadoes, Straight-line Winds, and Flooding | DR   |    | Х  | Х  | Feb 10    |
| AR – Severe Storm, Straight-line Winds, and a Tornado (Appeal)   | DR   |    | Х  | Х  | Feb 20    |

#### FEMA Common Operating Picture







# FEMA's mission is helping people before, during, and after disasters.