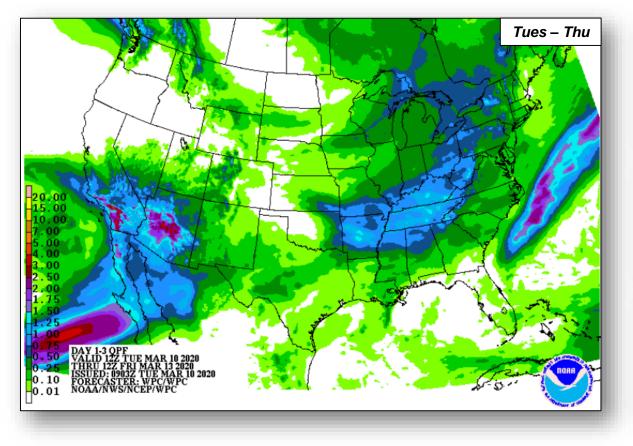

## FEMA Daily Operations Briefing Tuesday, March 10, 2020

8:30 a.m. ET

### National Current Operations & Monitoring



#### Significant Incidents or Threats:

- COVID-19
- Heavy Rain and Flash Flooding Southern CA
- Freezing Rain Central / Northern Plains

Declaration Activity: None

#### National Weather Forecast





#### Precipitation & Excessive Rainfall







Tue

Wed

Thu

#### Severe Weather Outlook





#### Hazards Outlook – Mar 12-16





#### Space Weather



|                                                                                                                        | Space Weather<br>Activity | Geomagnetic<br>Storms | Solar<br>Radiation | Radio<br>Blackouts |  |  |  |  |
|------------------------------------------------------------------------------------------------------------------------|---------------------------|-----------------------|--------------------|--------------------|--|--|--|--|
| Past 24 Hours                                                                                                          | None                      | None                  | None               | None               |  |  |  |  |
|