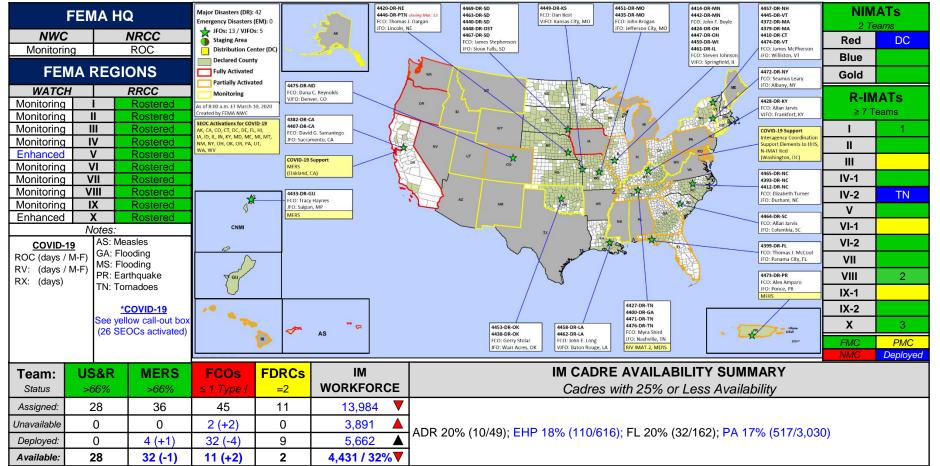

|  |

#### Declaration Requests in Process – 5



| State / Tribe / Territory – Incident Description                 |    | IA | PA | НМ | Requested |
|------------------------------------------------------------------|----|----|----|----|-----------|
| TX – Severe Storms, Straight-line Winds, and Tornadoes           | DR |    | Х  | Х  | Jan 13    |
| WI – Severe Winter Storm and Flooding                            | DR |    | Х  | Х  | Feb 10    |
| MS – Severe Storms, Tornadoes, Straight-line Winds, and Flooding | DR |    | Х  | Х  | Feb 10    |
| AR – Severe Storms, Straight-line Winds, and Tornadoes (Appeal)  |    |    | Х  | Х  | Feb 20    |
| SC – Severe Storms, Tornadoes, Straight-line Winds, and Flooding | DR | Х  | Х  | Х  | Mar 5     |

#### FEMA Common Operating Picture







# FEMA's mission is helping people before, during, and after disasters.

Click here to subscribe to this briefing.