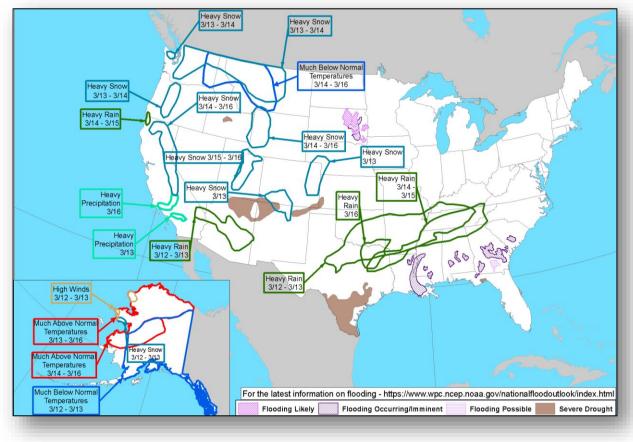

## FEMA Daily Operations Briefing Tuesday, March 10, 2020

8:30 a.m. ET

### National Current Operations & Monitoring



#### Significant Incidents or Threats:

- COVID-19
- Heavy Rain and Flash Flooding Southern CA
- Freezing Rain Central / Northern Plains

Declaration Activity: None

#### National Weather Forecast





#### Precipitation & Excessive Rainfall







Tue

Wed

Thu

#### Severe Weather Outlook





#### Hazards Outlook – Mar 12-16





#### Space Weather



|                                                                                                                        | Space Weather<br>Activity | Geomagnetic<br>Storms | Solar<br>Radiation | Radio<br>Blackouts |  |  |  |  |
|------------------------------------------------------------------------------------------------------------------------|---------------------------|-----------------------|--------------------|--------------------|--|--|--|--|
| Past 24 Hours                                                                                                          | None                      | None                  | None               | None               |  |  |  |  |
| Next 24 Hours