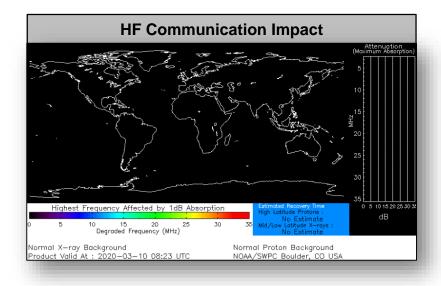

#### Space Weather

|                                                                                                                        | Space Weather<br>Activity | Geomagnetic<br>Storms | Solar<br>Radiation | Radio<br>Blackouts |  |  |  |  |
|------------------------------------------------------------------------------------------------------------------------|---------------------------|-----------------------|--------------------|--------------------|--|--|--|--|
| Past 24 Hours                                                                                                          | None                      | None                  | None               | None               |  |  |  |  |
| Next 24 Hours                                                                                                          | None                      | None                  | None               | None               |  |  |  |  |
| For further information on NOAA Space Weather Scales refer to: <u>http://www.swpc.noaa.gov/noaa-scales-explanation</u> |                           |                       |                    |                    |  |  |  |  |