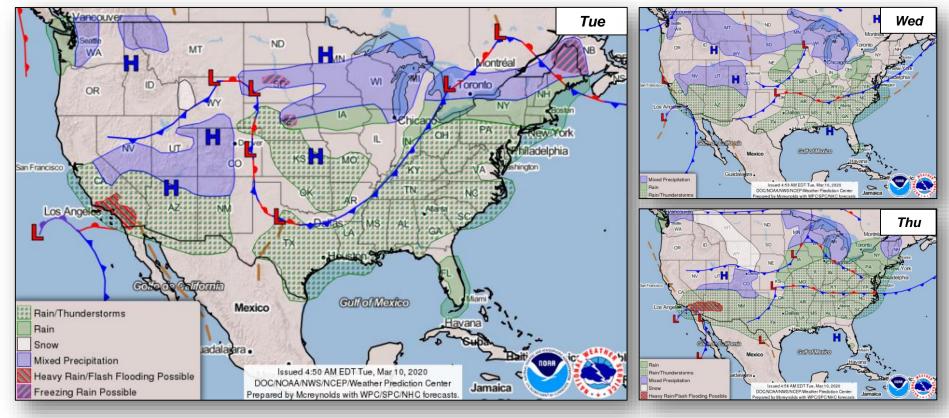

#### Significant Incidents or Threats:

- COVID-19
- Heavy Rain and Flash Flooding Southern CA
- Freezing Rain Central / Northern Plains

Declaration Activity: None

#### National Weather Forecast