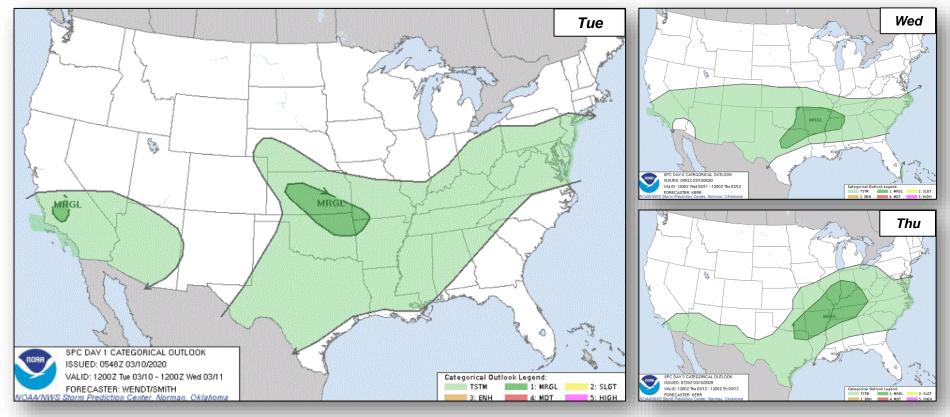

## FEMA Daily Operations Briefing Tuesday, March 10, 2020

8:30 a.m. ET

### National Current Operations & Monitoring



#### Significant Incidents or Threats:

- COVID-19
- Heavy Rain and Flash Flooding Southern CA
- Freezing Rain Central / Northern Plains

Declaration Activity: None

#### National Weather Forecast





#### Precipitation & Excessive Rainfall







Tue

Wed

Thu

#### Severe Weather Outlook





#### Hazards Outlook – Mar 12-16





#### Space Weather



|                                                                                                                        | Space Weather<br>Activity | Geomagnetic<br>Storms | Solar<br>Radiation | Radio<br>Blackouts |  |  |  |  |
|------------------------------------------------------------------------------------------------------------------------|---------------------------|-----------------------|--------------------|--------------------|--|--|--|--|
| Past 24 Hours                                                                                                          | None                      | None                  | None               | None               |  |  |  |  |
| Next 24 Hours