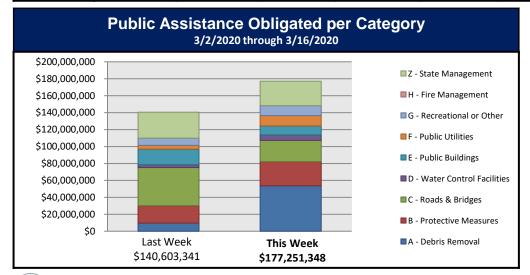

#### Public Assistance Grant Program

|                            | PA Project Worksheets Obligated in past week, as of 3/16/20 at 1500 EDT |                            |                        |                                    |                         |                      |                              |                            |                         |               |
|----------------------------|-------------------------------------------------------------------------|----------------------------|------------------------|------------------------------------|-------------------------|----------------------|------------------------------|----------------------------|-------------------------|---------------|
|                            | Emergency Work Permanent Work                                           |                            |                        |                                    |                         |                      |                              |                            |                         |               |
| PA Category                | A - Debris<br>Removal                                                   | B - Protective<br>Measures | C - Roads &<br>Bridges | D - Water<br>Control<br>Facilities | E - Public<br>Buildings | F - Public Utilities | G - Recreational<br>or Other | H - Fire<br>Managemen<br>t | Z - State<br>Management | Total         |
| Number Of<br>PWs Obligated | 122                                                                     | 208                        | 700                    | 11                                 | 119                     | 84                   | 89                           | 0                          | 63                      | 1396          |
| Federal Share<br>Obligated | \$53,715,519                                                            | \$28,397,967               | \$25,226,946           | \$6,323,742                        | \$10,670,495            | \$12,307,029         | \$11,594,036                 | \$0                        | \$29,015,614            | \$177,251,348 |

#### This weeks PA Highlights

- In 4393 NC
  - \$28 Million obligated for Category Z State Management
- In 4399 FL
  - \$27 Million obligated for Category A Debris Removal
- In 4344 CA
  - \$16 Million obligated for Category A Debris Removal