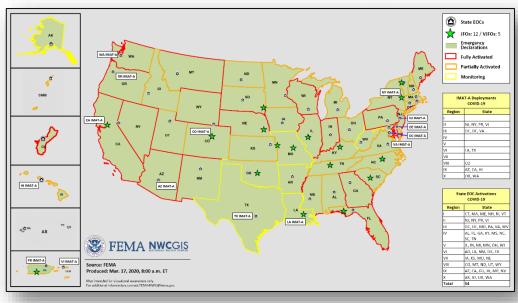

#### **State / Local Response:**

- All SEOC activated except SD and AS
- 57 (+33) Emergency Declarations in support of the nationwide emergency

#### **FEMA Response:**

- POTUS declared National Emergency on Mar 13
- NRCC activated to Level II
- All FEMA RRCCs at Level III (Day Shift)
- IMAT A's: AZ, CA, CNMI, CO, DC, DE, GU, HI, LA, MD, NJ, NY, OR, PR, USVI, TX, VA, & WA
- LNOs: KY, MI, WI, IL, IN, NM, TX, AR, LA, KS, CA, AZ, GU, CNMI