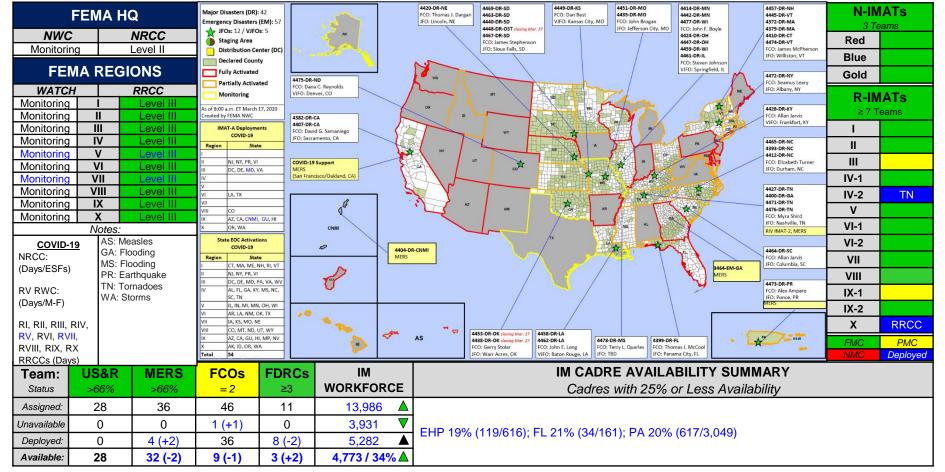

#### **State / Local Response:**

- All SEOC activated except SD and AS
- 57 (+33) Emergency Declarations in support of the nationwide emergency

#### **FEMA Response:**

- POTUS declared National Emergency on Mar 13
- NRCC activated to Level II
- All FEMA RRCCs at Level III (Day Shift)
- IMAT A's: AZ, CA, CNMI, CO, DC, DE, GU, HI, LA, MD, NJ, NY, OR, PR, USVI, TX, VA, & WA
- LNOs: KY, MI, WI, IL, IN, NM, TX, AR, LA, KS, CA, AZ, GU, CNMI