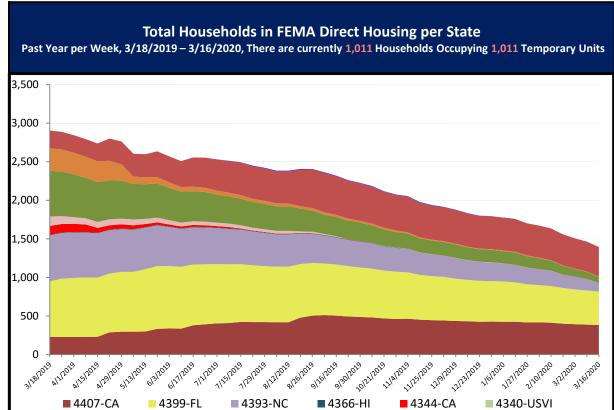

#### **Direct Housing**

| DR      | IA Declaration<br>Date | Program End<br>Date | Current # of<br>Households<br>in Direct<br>Housing<br>(Weekly<br>Change) |
|---------|------------------------|---------------------|--------------------------------------------------------------------------|
| 4421-IA | 3/23/2019              | 9/23/2020           | 1 (0)                                                                    |
| 4407-CA | 11/12/2018             | 5/12/2020           | 383 (-4)                                                                 |
| 4399-FL | 10/11/2018             | 4/11/2020           | 435 (-7)                                                                 |
| 4393-NC | 9/14/2018              | 3/14/2020           | 105 (-46)                                                                |
| 4344-CA | 10/10/2017             | 7/10/2019           | 1 (0)                                                                    |
| 4339-PR | 9/20/2017              | 9/20/2019           | 1 (0)                                                                    |
| 4332-TX | 8/25/2017              | 8/25/2019           | 83 (-8)                                                                  |
| 4277-LA | 8/14/2016              | 4/30/2019           | 2 (-2)                                                                   |