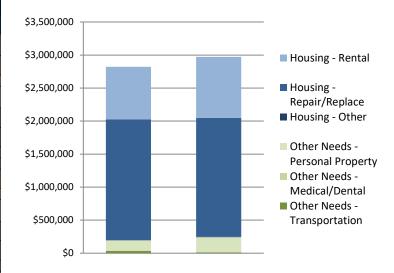

### Individual Assistance Activity

|                             | Individ                            | duals and Househo   | olds Program Activity | As Of: 3/16/20      |                 |  |
|-----------------------------|------------------------------------|---------------------|-----------------------|---------------------|-----------------|--|
|                             |                                    | In Pas              | st 7 Days             | Cumulative          |                 |  |
|                             |                                    | Applicants Approved | Amount Approved       | Applicants Approved | Amount Approved |  |
|                             | 447                                | 73-PR Declared 01   | -16-2020 End Of Reg   | Period 04-15-2020   |                 |  |
|                             | Housing Assistance                 | 736                 | \$1,939,666.81        | 8,726               | \$24,335,408.82 |  |
|                             | Other Needs Assistance             | 173                 | \$60,523.15           | 3,424               | \$1,553,569.24  |  |
| Open Registration<br>Period | Total IHP                          | \$2,00              | 0,189.96              | \$25,888,978.06     |                 |  |
| renou                       | Average IHP                        |                     |                       | \$2,496             |                 |  |
|                             | Total Max Grants                   |                     |                       | HA                  | ONA             |  |
|                             |                                    |                     |                       | 105                 | 0               |  |
|                             | 447                                | 76-TN Declared 03   | -05-2020 End Of Reg   | Period 05-04-2020   |                 |  |
|                             | Housing Assistance                 | 223                 | \$465,717.14          | 316                 | \$687,729.60    |  |
|                             | Other Needs Assistance             | 69                  | \$160,606.36          | 92                  | \$217,537.40    |  |
| Open Registration<br>Period | Total IHP                          | \$626               | ,323.50               | \$905,267.00        |                 |  |
| 7 07100                     | Average IHP                        |                     |                       | \$2,702             |                 |  |
|                             | Total Max Grants                   |                     |                       | HA                  | ONA             |  |
|                             | 17 Declarations IHP Prog           | rammatically Open - | Closed Registration * | 1                   | 0               |  |
| Other IHP Active            | Housing Assistance                 | 79                  | \$323,882.37          |                     |                 |  |
|                             | Other Needs Assistance             | 24                  | \$21,269.62           |                     |                 |  |
|                             | Total IHP                          | \$345               | i,151.99              |                     |                 |  |
|                             |                                    |                     |                       |                     |                 |  |
|                             | Total IHP Approved in Past<br>Week |                     | 1,665.45              |                     |                 |  |