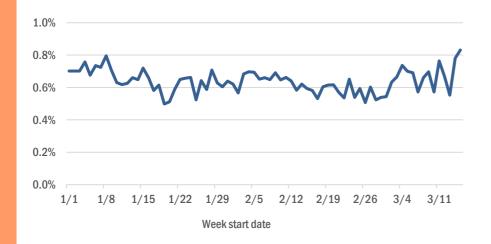

#### Statewide emergency department (ED) chief complaint and admission data

The daily percent of ED visits statewide that result in **cough-associated admissions** remains within expected levels.

The daily percent of ED visits statewide that mention **cough** has been elevated for the past 2 weeks. **Shortness of breath** and **fever** are stable and within expected levels for this time of year.

#### **Broward County ED chief complaint and admission data**

The daily percent of ED visits that result in **cough-associated admissions** in Broward County remains within expected levels.

The daily percent of ED visits that mention **cough** in Broward County has been elevated for the past 2 weeks. **Shortness of breath** and **fever** are stable and within expected levels for this time of year.