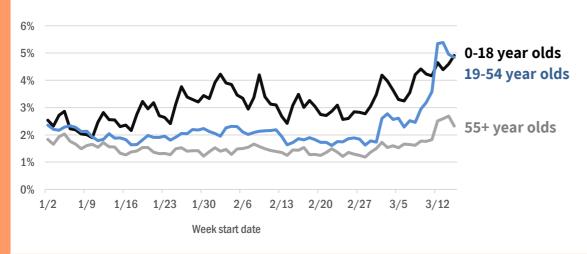

The daily percent of ED visits statewide that mention cough has been elevated for the past 2 weeks for all age groups, particularly **19-54 year olds.** 