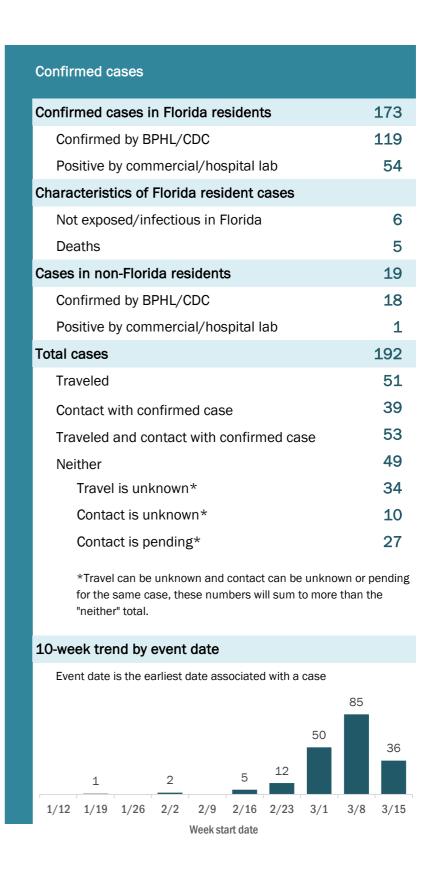

#### **Coronavirus: characteristics of 192 cases**

Mar 17, 2020 at 9:59 AM

Data in this report are provisional and subject to change.

Tables below include cases in non-Florida residents and Florida residents diagnosed and isolated outside Florida.

29 counties have confirmed cases:

| County       | FL resident | Percent | Not diagnosed/<br>isolated in FL | Non-FL<br>resident | Total |
|--------------|-------------|---------|----------------------------------|--------------------|-------|
| Broward      | 43          | 22%     | 0                                | 8                  | 51    |
| Dade         | 32          | 17%     | 1                                | 2                  | 35    |
| Palm Beach   | 9           | 5%      | 1                                | 0                  | 10    |
| Volusia      | 9           | 5%      | 0                                | 0                  | 9     |
| Hillsborough | 7           | 4%      | 0                                | 1                  | 8     |
| Collier      | 6           | 3%      | 0                                | 1                  | 7     |
| Lee          | 5           | 3%      | 0                                | 2                  | 7     |
| Osceola      | 6           | 3%      | 0                                | 1                  | 7     |
| Alachua      | 4           | 2%      | 0                                | 2                  | 6     |
| Duval        | 6           | 3%      | 0                                | 0                  | 6     |
| Manatee      | 6           | 3%      | 0                                | 0                  | 6     |
| Orange       | 5           | 3%      | 1                                | 0                  | 6     |
| Clay         | 4           | 2%      | 0                                | 0                  | 4     |
| Pinellas     | 4           | 2%      | 0                                | 0                  | 4     |
| Sarasota     | 3           | 2%      | 0                                | 1                  | 4     |
| Seminole     | 4           | 2%      | 0                                | 0                  | 4     |
| Okaloosa     | 2           | 1%      | 1                                | 0                  | 3     |
| St. Johns    | 2           | 1%      | 0                                | 1                  | 3     |
| Citrus       | 2           | 1%      | 0                                | 0                  | 2     |
| Pasco        | 2           | 1%      | 0                                | 0                  | 2     |
| Brevard      | 1           | 1%      | 0                                | 0                  | 1     |
| Charlotte    | 1           | 1%      | 0                                | 0                  | 1     |
| Escambia     | 1           | 1%      | 0                                | 0                  | 1     |
| Gadsden      | 0           |         | 1                                | 0                  | 1     |
| Lake         | 1           | 1%      | 0                                | 0                  | 1     |
| Leon         | 0           |         | 1                                | 0                  | 1     |
| Nassau       | 1           | 1%      | 0                                | 0                  | 1     |
| Santa Rosa   | 1           | 1%      | 0                                | 0                  | 1     |
| Total        | 167         |         | 6                                | 19                 | 192   |

| Gender | Count | Percent |
|--------|-------|---------|
| Male   | 106   | 55%     |
| Female | 85    | 44%     |
|        | 1     | 1%      |

| Age group   | Count | Percent |
|-------------|-------|---------|
| 10-19 years | 9     | 5%      |
| 20-29 years | 25    | 13%     |
| 30-39 years | 12    | 6%      |
| 40-49 years | 27    | 14%     |
| 50-59 years | 27    | 14%     |
| 60-69 years | 52    | 27%     |
| 70-79 years | 29    | 15%     |
| 80+ years   | 11    | 6%      |