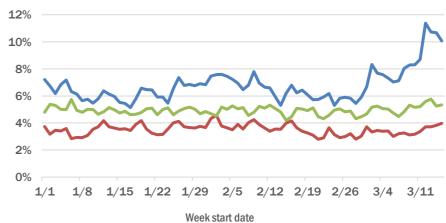

#### Statewide emergency department (ED) chief complaint and admission data

The daily percent of ED visits statewide that result in **cough-associated admissions** remains within expected levels.

The daily percent of ED visits statewide that mention **cough** has been elevated for the past 2 weeks. **Shortness of breath** and **fever** are stable and within expected levels for this time of year.

#### **Broward County ED chief complaint and admission data**

The daily percent of ED visits that result in **cough-associated admissions** in Broward County remains within expected levels.

The daily percent of ED visits that mention **cough** in Broward County has been elevated for the past 2 weeks. **Shortness of breath** and **fever** are stable and within expected levels for this time of year.