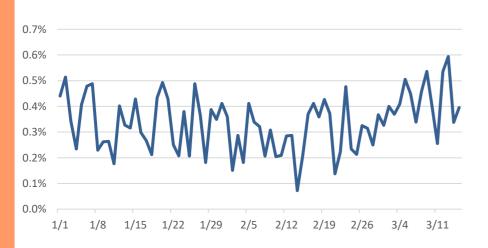

#### Statewide emergency department (ED) chief complaint and admission data

The daily percent of ED visits statewide that result in **cough-associated admissions** remains within expected levels.

The daily percent of ED visits statewide that mention **cough** has been elevated for the past 2 weeks. **Shortness of breath** and **fever** are stable and within expected levels for this time of year.

The daily percent of ED visits statewide that mention cough has been elevated for the past 2 weeks for all age groups, particularly **19-54 year olds.** 