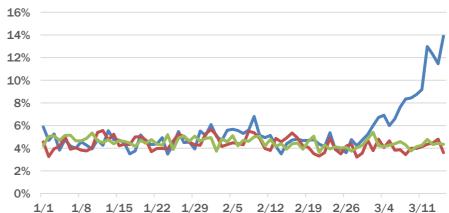

#### **Broward County ED chief complaint and admission data**

The daily percent of ED visits that result in **cough-associated admissions** in Broward County remains within expected levels.

The daily percent of ED visits that mention **cough** in Broward County has been elevated for the past 2 weeks. **Shortness of breath** and **fever** are stable and within expected levels for this time of year.