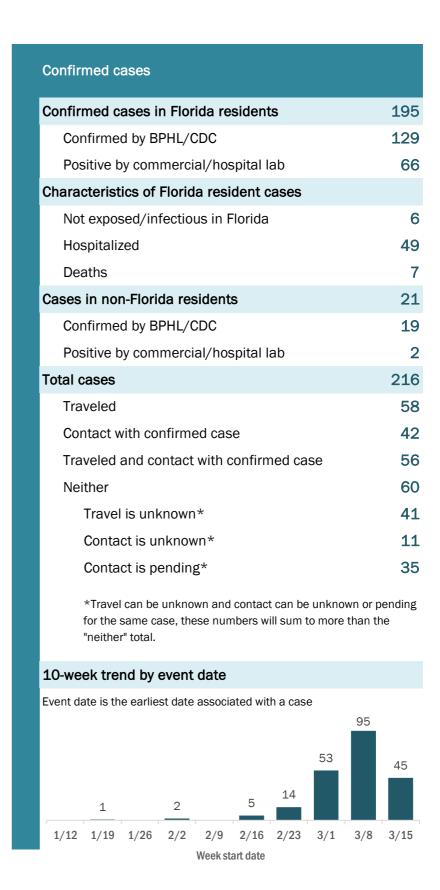

# **Coronavirus: characteristics of 216 cases**

Mar 17, 2020 at 5:11 PM

Data in this report are provisional and subject to change.

Tables below include cases in non-Florida residents and Florida residents diagnosed and isolated outside Florida.

30 counties have confirmed cases:

| County       | FL resident | Percent | Not diagnosed/<br>isolated in FL | Non-FL<br>resident | Total |
|--------------|-------------|---------|----------------------------------|--------------------|-------|
| Broward      | 48          | 22%     | 0                                | 7                  | 55    |
| Dade         | 40          | 19%     | 1                                | 3                  | 44    |
| Palm Beach   | 12          | 6%      | 1                                | 0                  | 13    |
| Duval        | 10          | 5%      | 0                                | 0                  | 10    |
| Hillsborough | 7           | 3%      | 0                                | 2                  | 9     |
| Volusia      | 9           | 4%      | 0                                | 0                  | 9     |
| Collier      | 6           | 3%      | 0                                | 1                  | 7     |
| Lee          | 5           | 2%      | 0                                | 2                  | 7     |
| Manatee      | 7           | 3%      | 0                                | 0                  | 7     |
| Orange       | 6           | 3%      | 1                                | 0                  | 7     |
| Osceola      | 6           | 3%      | 0                                | 1                  | 7     |
| Alachua      | 4           | 2%      | 0                                | 2                  | 6     |
| Clay         | 4           | 2%      | 0                                | 0                  | 4     |
| Pinellas     | 4           | 2%      | 0                                | 0                  | 4     |
| Sarasota     | 2           | 1%      | 0                                | 2                  | 4     |
| Seminole     | 4           | 2%      | 0                                | 0                  | 4     |
| Okaloosa     | 2           | 1%      | 1                                | 0                  | 3     |
| St. Johns    | 2           | 1%      | 0                                | 1                  | 3     |
| Citrus       | 2           | 1%      | 0                                | 0                  | 2     |
| Pasco        | 2           | 1%      | 0                                | 0                  | 2     |
| Brevard      | 1           | 0%      | 0                                | 0                  | 1     |
| Charlotte    | 1           | 0%      | 0                                | 0                  | 1     |
| Escambia     | 1           | 0%      | 0                                | 0                  | 1     |
| Gadsden      | 0           |         | 1                                | 0                  | 1     |
| Lake         | 1           | 0%      | 0                                | 0                  | 1     |
| Leon         | 0           |         | 1                                | 0                  | 1     |
| Nassau       | 1           | 0%      | 0                                | 0                  | 1     |
| Polk         | 1           | 0%      | 0                                | 0                  | 1     |
| Santa Rosa   | 1           | 0%      | 0                                | 0                  | 1     |
| Total        | 189         |         | 6                                | 21                 | 216   |

| Gender  | Count | Percent |
|---------|-------|---------|
| Male    | 119   | 55%     |
| Female  | 96    | 44%     |
| Unknown | 1     | 0%      |

| Age group   | Count | Percent |
|-------------|-------|---------|
| 10-19 years | 9     | 5%      |
| 20-29 years | 25    | 13%     |
| 30-39 years | 12    | 6%      |
| 40-49 years | 27    | 14%     |
| 50-59 years | 27    | 14%     |
| 60-69 years | 52    | 27%     |
| 70-79 years | 29    | 15%     |
| 80+ years   | 11    | 6%      |