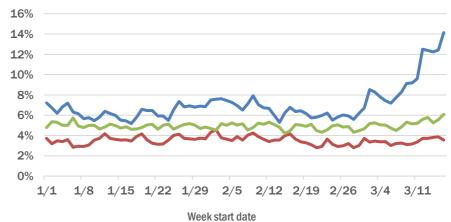

#### Statewide emergency department (ED) chief complaint and admission data

The daily percent of ED visits statewide that result in **cough-associated admissions** remains within expected levels.

The daily percent of ED visits statewide that mention **cough** has increased steadily over the past 2 weeks. **Shortness of breath** and **fever** are stable and within expected levels for this time of year.

#### **Broward County ED chief complaint and admission data**

The daily percent of ED visits that result in **cough-associated admissions** in Broward County remains within expected levels.

The daily percent of ED visits that mention **cough** in Broward County has increased sharpley the past 2 weeks. **Shortness of breath** and **fever** are stable and within expected levels for this time of year.