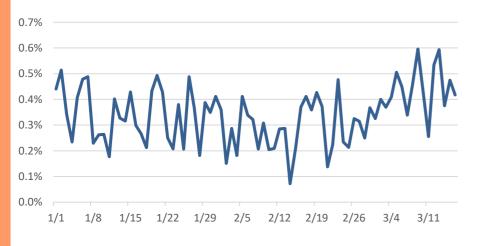

#### Statewide emergency department (ED) chief complaint and admission data

The daily percent of ED visits statewide that result in **cough-associated admissions** remains within expected levels.

The daily percent of ED visits statewide that mention **cough** has increased steadily over the past 2 weeks. **Shortness of breath** and **fever** are stable and within expected levels for this time of year.

The daily percent of ED visits statewide that mention cough has been elevated for the past 2 weeks for all age groups, particularly **19-54 year olds.** 