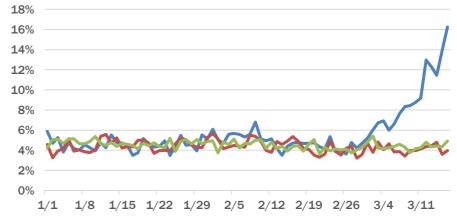

#### **Broward County ED chief complaint and admission data**

The daily percent of ED visits that result in **cough-associated admissions** in Broward County remains within expected levels.

The daily percent of ED visits that mention **cough** in Broward County has increased sharpley the past 2 weeks. **Shortness of breath** and **fever** are stable and within expected levels for this time of year.

The Electronic Surveillance System for the Early Notification of Community-Based Epidemics (ESSENCE-FL) includes chief complaint data from 215 of 216 Florida EDs. Data are transmitted electronically to ESSENCE-FL daily or hourly.