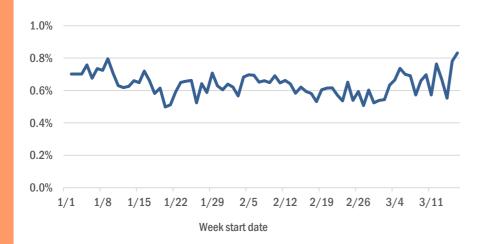

#### Statewide emergency department (ED) chief complaint and admission data

The daily percent of ED visits statewide that result in **cough-associated admissions** remains within expected levels.

The daily percent of ED visits statewide that mention **cough** has increased steadily over the past 2 weeks. **Shortness of breath** and **fever** are stable and within expected levels for this time of year.