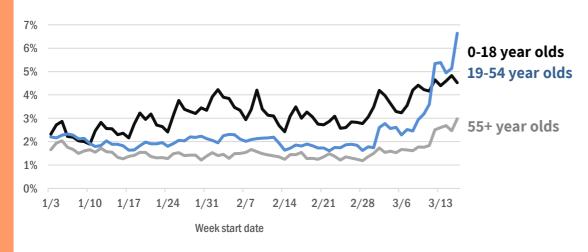

The daily percent of ED visits statewide that mention cough has been elevated for the past 2 weeks for all age groups, particularly **19-54 year olds.** 