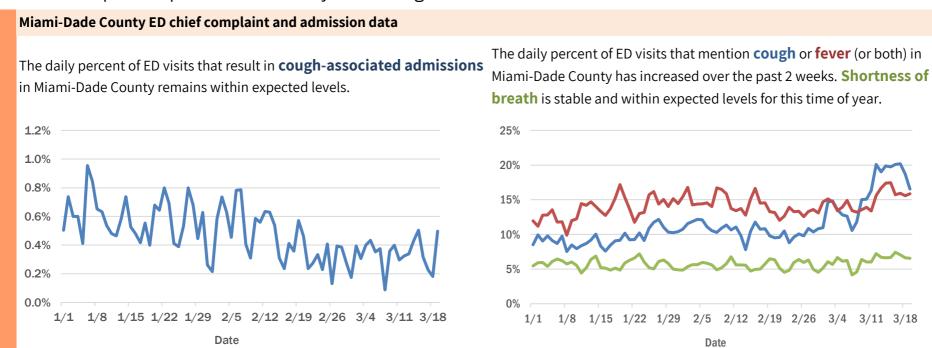

#### Statewide emergency department (ED) chief complaint and admission data

The daily percent of ED visits statewide that result in **cough-associated admissions** has increased over the past 2 weeks.

The daily percent of ED visits statewide that mention **cough** or **fever** (or both) has increased steadily over the past 2 weeks. **Shortness of breath** is stable and within expected levels for this time of year.

The daily percent of ED visits statewide that mention cough has been elevated for the past 2 weeks for all age groups, particularly **19-54 year olds.** 