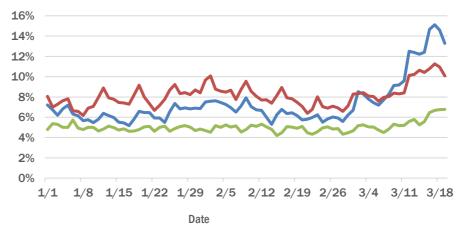

#### Statewide emergency department (ED) chief complaint and admission data

The daily percent of ED visits statewide that result in **cough-associated admissions** has increased over the past 2 weeks.

The daily percent of ED visits statewide that mention **cough** or **fever** (or both) has increased steadily over the past 2 weeks. **Shortness of breath** is stable and within expected levels for this time of year.

#### **Broward County ED chief complaint and admission data**

The daily percent of ED visits that result in **cough-associated admissions** in Broward County has increased over the past 2 weeks.

The daily percent of ED visits that mention **cough** or **fever** (or both) in Broward County has increased sharply the past 2 weeks. **Shortness of breath** is stable and within expected levels for this time of year.