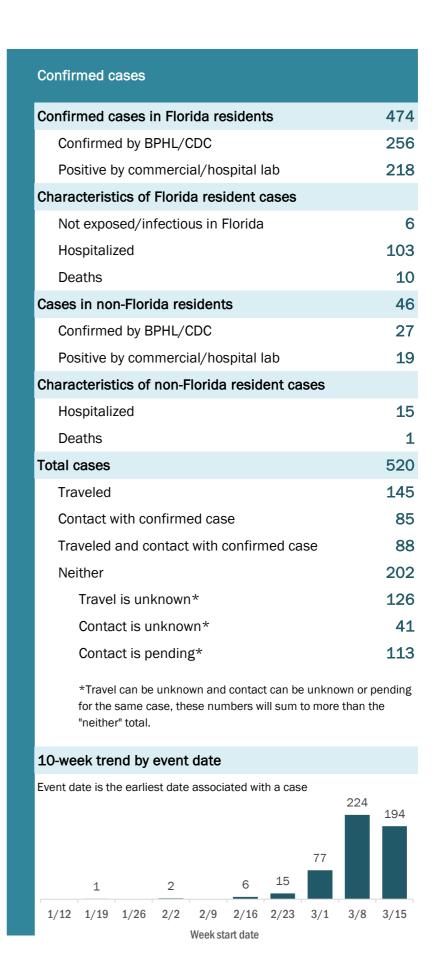

#### **Coronavirus: characteristics of 520 cases**

Mar 20, 2020 at 9:55 AM

Data in this report are provisional and subject to change.

Tables below include cases in non-Florida residents and Florida residents diagnosed and isolated outside Florida.

36 counties have confirmed cases:

| County       | FL resident | Percent | Not diagnosed/<br>isolated in FL | Non-FL<br>resident | Total |
|--------------|-------------|---------|----------------------------------|--------------------|-------|
| Broward      | 116         | 22%     | 0                                | 8                  | 124   |
| Dade         | 103         | 20%     | 1                                | 9                  | 113   |
| Palm Beach   | 29          | 6%      | 1                                | 4                  | 34    |
| Hillsborough | 28          | 5%      | 0                                | 2                  | 30    |
| Collier      | 22          | 4%      | 0                                | 2                  | 24    |
| Orange       | 18          | 3%      | 1                                | 3                  | 22    |
| Pinellas     | 21          | 4%      | 0                                | 0                  | 21    |
| Alachua      | 12          | 2%      | 0                                | 3                  | 15    |
| Duval        | 13          | 3%      | 0                                | 2                  | 15    |
| Lee          | 10          | 2%      | 0                                | 3                  | 13    |
| Osceola      | 11          | 2%      | 0                                | 2                  | 13    |
| Manatee      | 9           | 2%      | 0                                | 0                  | 9     |
| Volusia      | 9           | 2%      | 0                                | 0                  | 9     |
| Sarasota     | 5           | 1%      | 0                                | 3                  | 8     |
| Seminole     | 8           | 2%      | 0                                | 0                  | 8     |
| Pasco        | 6           | 1%      | 0                                | 1                  | 7     |
| Polk         | 7           | 1%      | 0                                | 0                  | 7     |
| Okaloosa     | 5           | 1%      | 1                                | 0                  | 6     |
| St. Johns    | 4           | 1%      | 0                                | 1                  | 5     |
| Brevard      | 4           | 1%      | 0                                | 0                  | 4     |
| Clay         | 4           | 1%      | 0                                | 0                  | 4     |
| Hernando     | 4           | 1%      | 0                                | 0                  | 4     |
| Leon         | 2           | 0%      | 1                                | 1                  | 4     |
| Citrus       | 3           | 1%      | 0                                | 0                  | 3     |
| Lake         | 3           | 1%      | 0                                | 0                  | 3     |
| Charlotte    | 2           | 0%      | 0                                | 0                  | 2     |
| Indian River | 2           | 0%      | 0                                | 0                  | 2     |
| Santa Rosa   | 2           | 0%      | 0                                | 0                  | 2     |
| Sumter       | 2           | 0%      | 0                                | 0                  | 2     |
| Escambia     | 1           | 0%      | 0                                | 0                  | 1     |
| Gadsden      | 0           |         | 1                                | 0                  | 1     |
| Jackson      | 0           |         | 0                                | 1                  | 1     |
| Martin       | 1           | 0%      | 0                                | 0                  | 1     |
| Monroe       | 1           | 0%      | 0                                | 0                  | 1     |
| Nassau       | 1           | 0%      | 0                                | 0                  | 1     |
| Walton       | 0           |         | 0                                | 1                  | 1     |
| Total        | 468         |         | 6                                | 46                 | 520   |

| Gender  | Count | Percent |
|---------|-------|---------|
| Male    | 307   | 59%     |
| Female  | 210   | 40%     |
| Unknown | 3     | 1%      |
| Total   | 520   |         |

| Age group   | Count | Percent |
|-------------|-------|---------|
| 0-9 years   | 1     | 0%      |
| 10-19 years | 17    | 3%      |
| 20-29 years | 75    | 14%     |
| 30-39 years | 59    | 11%     |
| 40-49 years | 74    | 14%     |
| 50-59 years | 84    | 16%     |
| 60-69 years | 112   | 22%     |
| 70-79 years | 69    | 13%     |
| 80+ years   | 29    | 6%      |
| Total       | 520   |         |