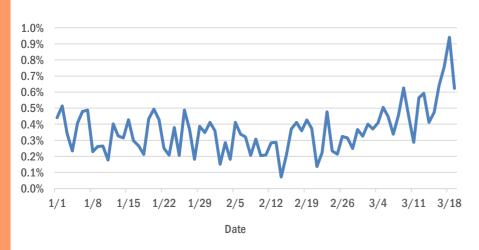

#### **Broward County ED chief complaint and admission data**

The daily percent of ED visits that result in **cough-associated admissions** in Broward County has increased over the past 2 weeks.

The daily percent of ED visits that mention **cough** or **fever** (or both) in Broward County has increased sharply the past 2 weeks. **Shortness of breath** is stable and within expected levels for this time of year.