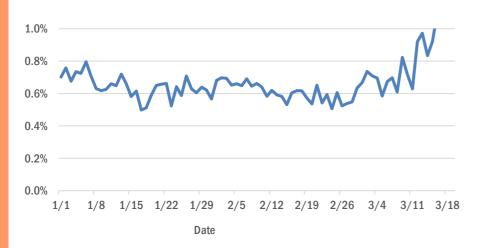

#### Statewide emergency department (ED) chief complaint and admission data

The daily percent of ED visits statewide that result in **cough-associated admissions** has increased over the past 2 weeks.

The daily percent of ED visits statewide that mention **cough** or **fever** (or both) has increased steadily over the past 2 weeks. **Shortness of breath** is stable and within expected levels for this time of year.