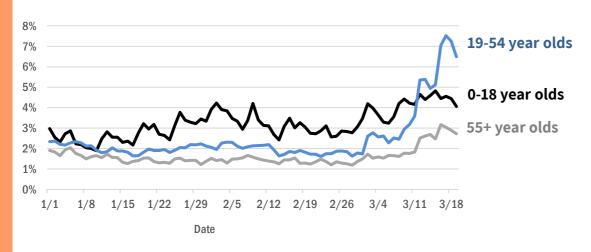

The daily percent of ED visits statewide that mention cough has been elevated for the past 2 weeks for all age groups, particularly **19-54 year olds.** 