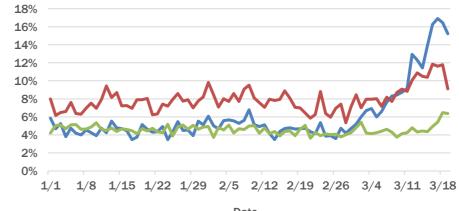

#### **Broward County ED chief complaint and admission data**

The daily percent of ED visits that result in **cough-associated admissions** in Broward County has increased over the past 2 weeks.

The daily percent of ED visits that mention **cough** or **fever** (or both) in Broward County has increased sharply the past 2 weeks. **Shortness of breath** is stable and within expected levels for this time of year.