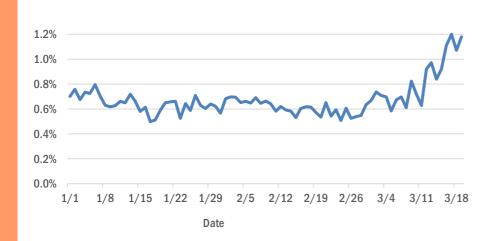

#### Statewide emergency department (ED) chief complaint and admission data

The daily percent of ED visits statewide that result in **cough-associated admissions** has increased over the past 2 weeks.

The daily percent of ED visits statewide that mention **cough** or **fever** (or both) has increased steadily over the past 2 weeks. **Shortness of breath** is stable and within expected levels for this time of year.