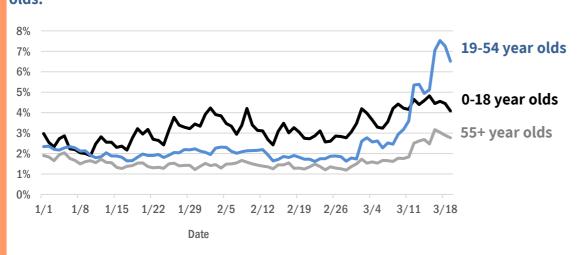

The daily percent of ED visits statewide that mention cough has been elevated for the past 2 weeks for all age groups, particularly **19-54 year olds.** 