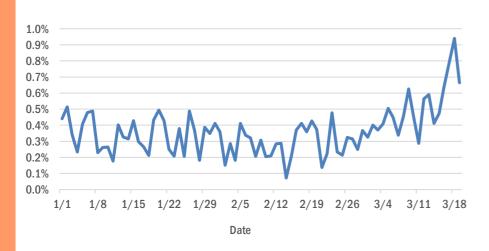

#### Coronavirus: additional surveillance information

Mar 20, 2020 at 5:40 PM

Data in this report are provisional and subject to change.

#### Statewide emergency department (ED) chief complaint and admission data

The daily percent of ED visits statewide that result in **cough-associated admissions** has increased over the past 2 weeks.

The daily percent of ED visits statewide that mention **cough** or **fever** (or both) has increased steadily over the past 2 weeks. **Shortness of breath** is stable and within expected levels for this time of year.