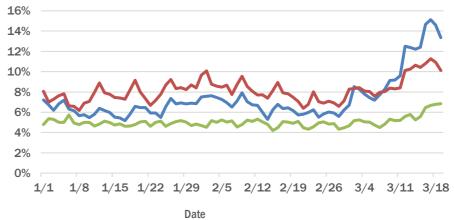

#### **Broward County ED chief complaint and admission data**

The daily percent of ED visits that result in **cough-associated admissions** in Broward County has increased over the past 2 weeks.

The daily percent of ED visits that mention **cough** or **fever** (or both) in Broward County has increased sharply the past 2 weeks. **Shortness of breath** is stable and within expected levels for this time of year.