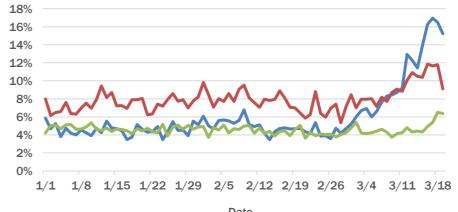

#### Coronavirus: additional surveillance information

Mar 20, 2020 at 5:40 PM

Data in this report are provisional and subject to change.

#### Statewide emergency department (ED) chief complaint and admission data

The daily percent of ED visits statewide that result in **cough-associated admissions** has increased over the past 2 weeks.

The daily percent of ED visits statewide that mention **cough** or **fever** (or both) has increased steadily over the past 2 weeks. **Shortness of breath** is stable and within expected levels for this time of year.

The daily percent of ED visits statewide that mention cough has been elevated for the past 2 weeks for all age groups, particularly **19-54 year olds.** 