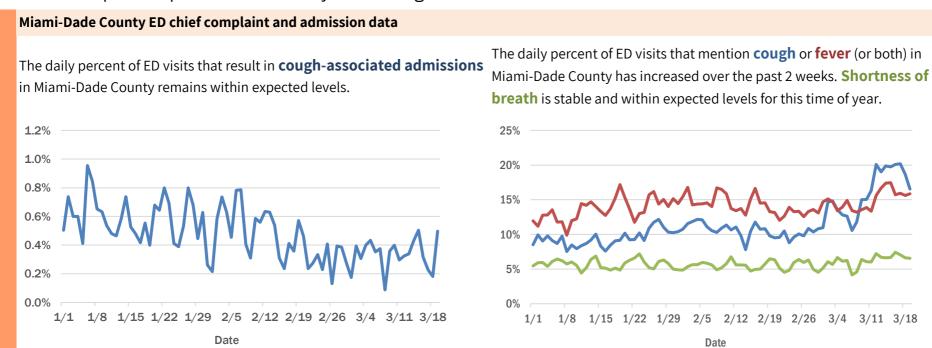

#### Coronavirus: additional surveillance information

Mar 20, 2020 at 5:40 PM

Data in this report are provisional and subject to change.

#### Statewide emergency department (ED) chief complaint and admission data

The daily percent of ED visits statewide that result in **cough-associated admissions** has increased over the past 2 weeks.

The daily percent of ED visits statewide that mention **cough** or **fever** (or both) has increased steadily over the past 2 weeks. **Shortness of breath** is stable and within expected levels for this time of year.