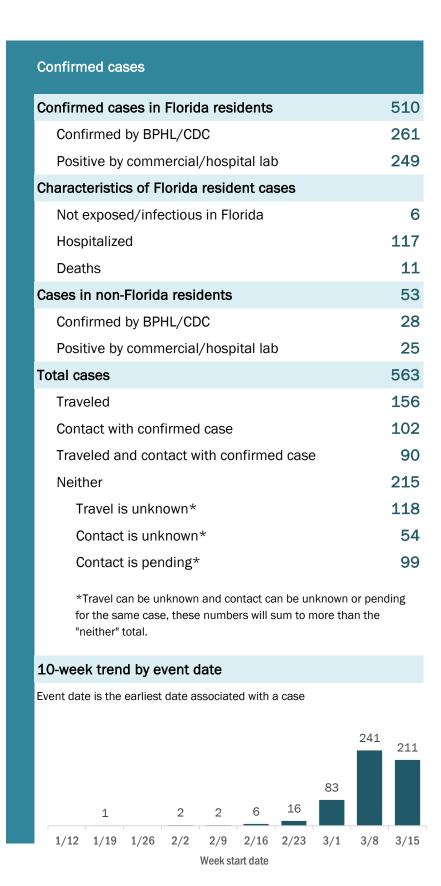

#### **Coronavirus: characteristics of 563 cases**

Mar 20, 2020 at 5:40 PM

Data in this report are provisional and subject to change.

Tables below include cases in non-Florida residents and Florida residents diagnosed and isolated outside Florida.