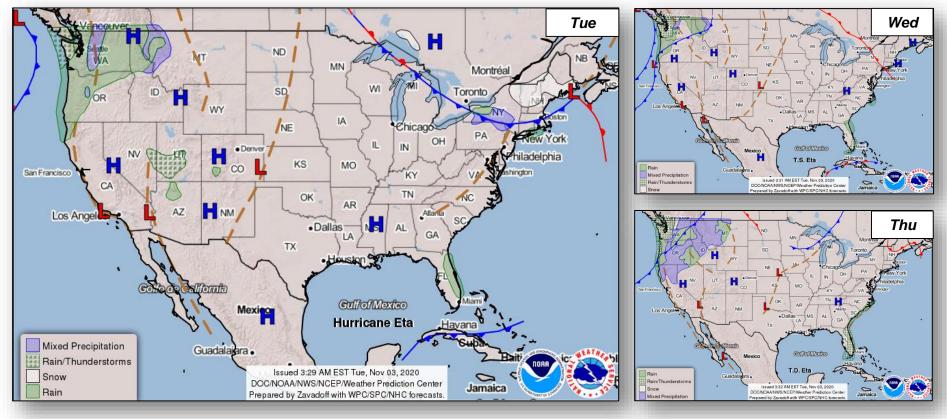

u status, and 4 (+1) jurisdictions on a downward trajectory; 1,245 FEMA employees deployed. (COVID-19 SLB, as of Nov 2)

Nationwide Testing: 149,941,354 cumulative (COVID-19 SLB, as of Nov 2)

COVID-19 positive cases continue to increase globally COVID-19 Confirmed Cases:

- United States: 9,182,628 (+258,080)
- o Worldwide: 46,403,652 (+1,514,783)

#### COVID-19 Associated Deaths:

- o United States: 230,383 (+2,283)
- Worldwide: 1,198,569 (+20,094)

(COVID-19 Response Update, as of Nov 2)

#### Response:

- NRCC conducting COVID response operations
- Regions I, II, III, V, VI, & X RRCCs at Level III
- Regions IV, VII, VIII, & IX RRCCs are rostered
- Regions VII, VIII, & IX COVID-19 working from the Virtual JFO
- NWC, all RWCs, and MOCs are monitoring



#### National Weather Forecast





#### Wildfire Summary



| Fire Name              | FMAG #     | Acres     | Percent<br>Contained | Evacuations | Struc                | Fatalities / |           |          |
|------------------------|------------|-----------|----------------------|-------------|----------------------|--------------|-----------|----------|
| (County, ST)           | FIMAG #    | Burned    |                      | Evacuations | Threatened           | Damaged      | Destroyed | Injuries |
| Colorado (2)           |            |           |                      |             |                      |              |           |          |
| Cameron Peak           |            | 000.040   | 000( (00)            | M: Lifted   | H: 3,133             | H: 8         | H: 225    | 0 / 00   |
| (Larimer, CO)<br>FINA