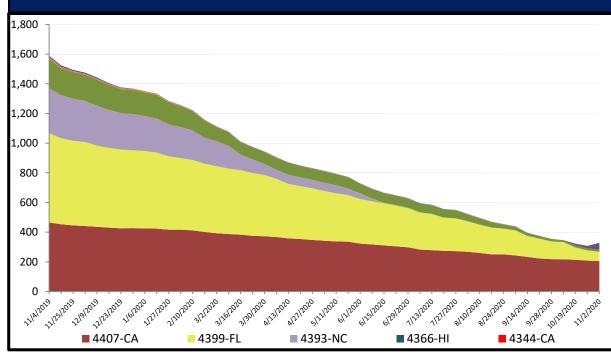

### **Direct Housing**

| DR      | IA<br>Declaration<br>Date | Program End<br>Date | Current # of<br>Households<br>in Direct<br>Housing<br>(Weekly<br>Change) |
|---------|---------------------------|---------------------|--------------------------------------------------------------------------|
| 4559-LA | 8/28/2020                 | 2/28/2022           | 47 (+30)                                                                 |
| 4407-CA | 11/12/2018                | 5/12/2020           | 205 (-3)                                                                 |
| 4399-FL | 10/11/2018                | 4/11/2020           | 62 (-7)                                                                  |
| 4339-PR | 9/20/2017                 | 9/20/2019           | 1 (0)                                                                    |
| 4332-TX | 8/25/2017                 | 8/25/2019           | 13 (-1)                                                                  |

States with Currently Occupied Units