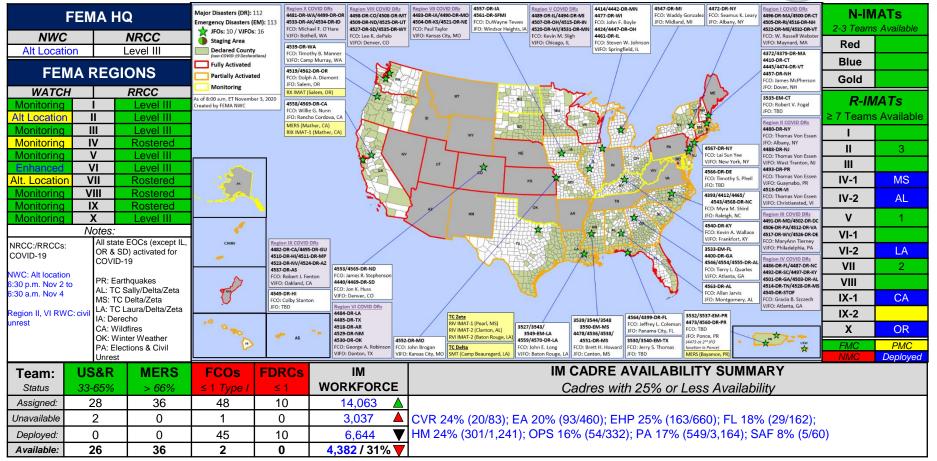

| DR   |    | Х  | Х  | 9/28        |
| CT – Tropical Storm Isaias                       | DR   |    | Х  | Х  | 9/30        |
| TX – Hurricane Hanna                             | DR   |    | Х  | Х  | 9/30        |
| TX – Hurricane Laura                             | DR   | Х  | Х  | Х  | 9/30        |
| PA – Tropical Storm Isaias                       | DR   | Х  | Х  | Х  | 10/5        |
| MS – Tropical Storm Cristobal (Appeal)           | DR   |    | Х  |    | 10/1        |
| UT – Severe Storm and Straight-line Winds        | DR   |    | Х  | Х  | 10/7        |
| PR – Severe Storms and Flooding                  | DR   | Х  | Х  |    | 10/13       |
| AL – (Expedited) Hurricane Zeta                  | DR   |    | Х  | Х  | 10/29       |

#### FEMA Common Operating Picture





### Public Assistance Grant Program

EMA

|                                                                                                 | PA Project Worksheets Obligated<br>in past week, as of 11/02/2020 at 1500 EDT |                            |                        |                                    |                                         |             |                                                                                                                          |                                              |                        |                 |                  |  |  |
|-------------------------------------------------------------------------------------------------|-------------------------------------------------------------------------------|------------