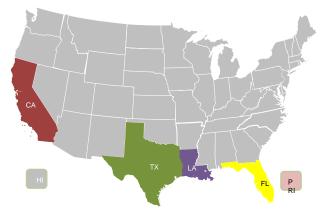

### **Direct Housing**

| DR      | IA<br>Declaration<br>Date | Program End<br>Date | Current # of<br>Households<br>in Direct<br>Housing<br>(Weekly<br>Change) |
|---------|---------------------------|---------------------|--------------------------------------------------------------------------|
| 4559-LA | 8/28/2020                 | 2/28/2022           | 47 (+30)                                                                 |
| 4407-CA | 11/12/2018                | 5/12/2020           | 205 (-3)                                                                 |
| 4399-FL | 10/11/2018                | 4/11/2020           | 62 (-7)                                                                  |
| 4339-PR | 9/20/2017                 | 9/20/2019           | 1 (0)                                                                    |
| 4332-TX | 8/25/2017                 | 8/25/2019           | 13 (-1)                                                                  |

States with Currently Occupied Units