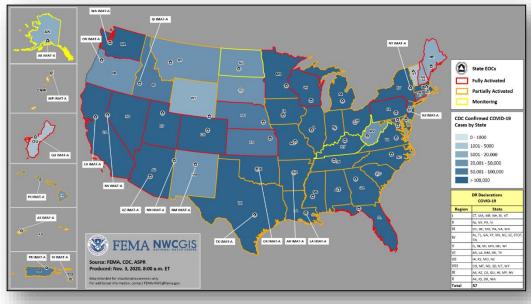

### COVID-19 Update

<u>Situation:</u> Upward trajectory in COVID-19 case count continues across 49 states/territories, with 3 jurisdictions in a plateau status, and 4 (+1) jurisdictions on a downward trajectory; 1,245 FEMA employees deployed. (COVID-19 SLB, as of Nov 2)

#### Response:

- NRCC conducting COVID response operations
- Regions I, II, III, V, VI, & X RRCCs at Level III
- Regions IV, VII, VIII, & IX RRCCs are rostered
- Regions VII, VIII, & IX COVID-19 working from the Virtual JFO
- NWC, all RWCs, and MOCs are monitoring