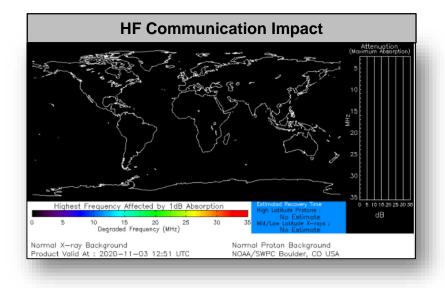

### Space Weather

|                                                                                                                                                                                                                                                | Space Weather<br>Activity | Geomagnetic<br>Storms | Solar<br>Radiation | Radio<br>Blackouts |  |  |  |  |
|------------------------------------------------------------------------------------------------------------------------------------------------------------------------------------------------------------------------------------------------|---------------------------|-----------------------|--------------------|--------------------|--|--|--|--|
| Past 24 Hours                                                                                                                                                                                                                                  | None                      | None                  | None               | None               |  |  |  |  |
| Next 24 Hours                                                                                                                                                                                                                                  | None                      | None                  | None               | None               |  |  |  |  |
| For further information on NOAA Space Weather Scales refer to: <u>http://www.swpc.noaa.gov/noaa-scales-explanation</u><br>For further information on Sunspot Activity refer to: <u>https://www.swpc.noaa.gov/phenomena/sunspotssolar-cycle</u> |                           |                       |                    |                    |  |  |  |  |