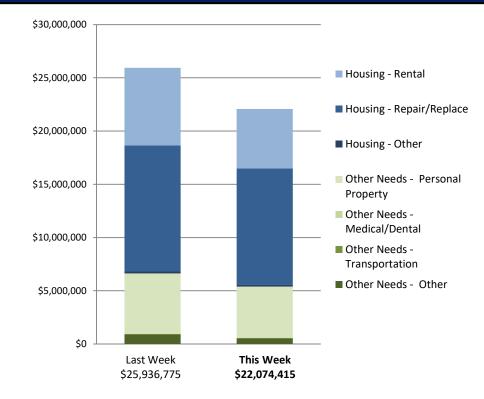

#### Individual Assistance Activity

IHP Approved per Category in the Past 2 Weeks – 10/19/2020 through 11/02/2020