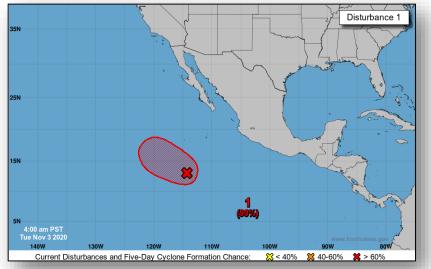

#### **Tropical Activity:**

- Atlantic: Hurricane Eta (CAT 4)
- Eastern Pacific: Disturbance 1: High (90%)
- Central Pacific: No new tropical cyclones expected during the next five days
- Western Pacific: No activity affecting U.S. interests

#### Disturbance 1 (as of 7:00 a.m. ET)

- Located over 700 hundred miles SSW of the southern tip of the Baja California Peninsula
- Moving WNW to NW well offshore of the coast of Mexico
- A tropical depression is likely to form later today or tonight
- Formation chance through 48 hours: High (90%)
- Formation chance through 5 days: High (90%)