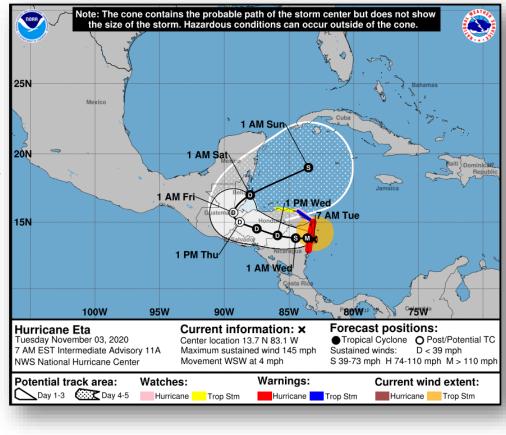

### Hurricane Eta (CAT 4)

#### Current Situation (Advisory #11A as of 7:00 a.m. ET)

- 30 miles SE of Puerto Cabezas, Nicaragua
- Moving WSW at 4 mph
- Maximum sustained winds 145 mph
- Hurricane force winds extend 25 miles
- Tropical storm force winds extend 125 miles
- Expected to make landfall along the coast of Nicaragua this morning
- Weakening will begin after the system moves inland later today
- Life-threatening storm surge, catastrophic winds, flash flooding, and landslides expected across portions of Central America