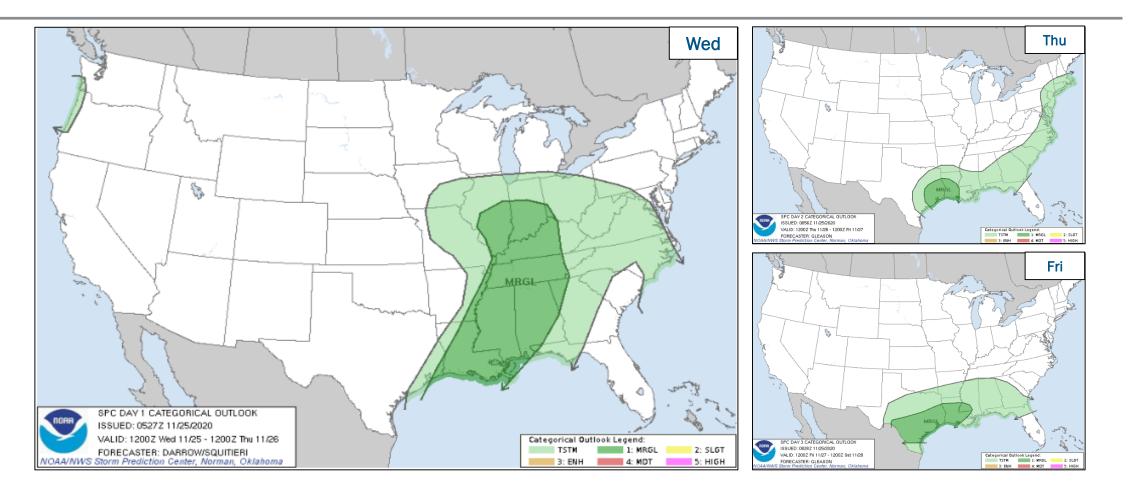

| Hazard Monitoring:  Tropical Activity:  Atlantic: Disturbance 1: Low (30%)    |
|---------------------------------------------------------------|-------------------------------------------------------------------------------|
| <ul><li>Disaster Declaration Activity:</li><li>None</li></ul> | <ul><li>Event Monitoring:</li><li>No significant scheduled activity</li></ul> |



# **Tropical Outlook - Five Day**

Central Pacific Eastern Pacific Atlantic







#### Disturbance 1 (as of 7:00 a.m. ET)

- Several hundred miles ESE of Bermuda
- Could possibly acquire some subtropical characteristics on Friday while it moves south over warmer waters
- 48-hour formation chance: Low (10%)
- 5-day formation chance: Low (30%)



### **National Weather Forecast**









### **Severe Weather Outlook**





### Hazards Outlook - Nov 27- Dec 01





# **Joint Preliminary Damage Assessments**

| Region | State /<br>Location | Event                 | IA | Number of | Start - End |            |
|--------|---------------------|-----------------------|----|-----------|-------------|------------|
| VI     | OK                  | Ice Storm             | IA | 0         | 0           | N/A        |
|        |                     | Oct 25 and continuing | PA | 34        | 12          | 11/4 – TBD |
| VIII   | со                  | Wildfires             | IA | 3         | 0           | 11/2 - TBD |
|        |                     | Aug 11 and continuing | PA | 4         | 0           | 11/9 - TBD |



# **Declaration Requests in Process – 10**

| State / Tribe / Territory - Incident Description | Туре