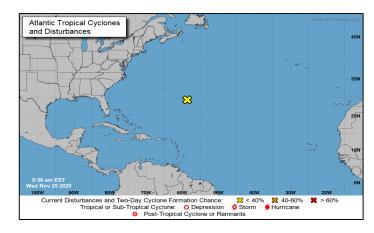

# **Tropical Outlook - Five Day**

Central Pacific Eastern Pacific Atlantic

#### Disturbance 1 (as of 7:00 a.m. ET)

- Several hundred miles ESE of Bermuda
- Could possibly acquire some subtropical characteristics on Friday while it moves south over warmer waters
- 48-hour formation chance: Low (10%)
- 5-day formation chance: Low (30%)