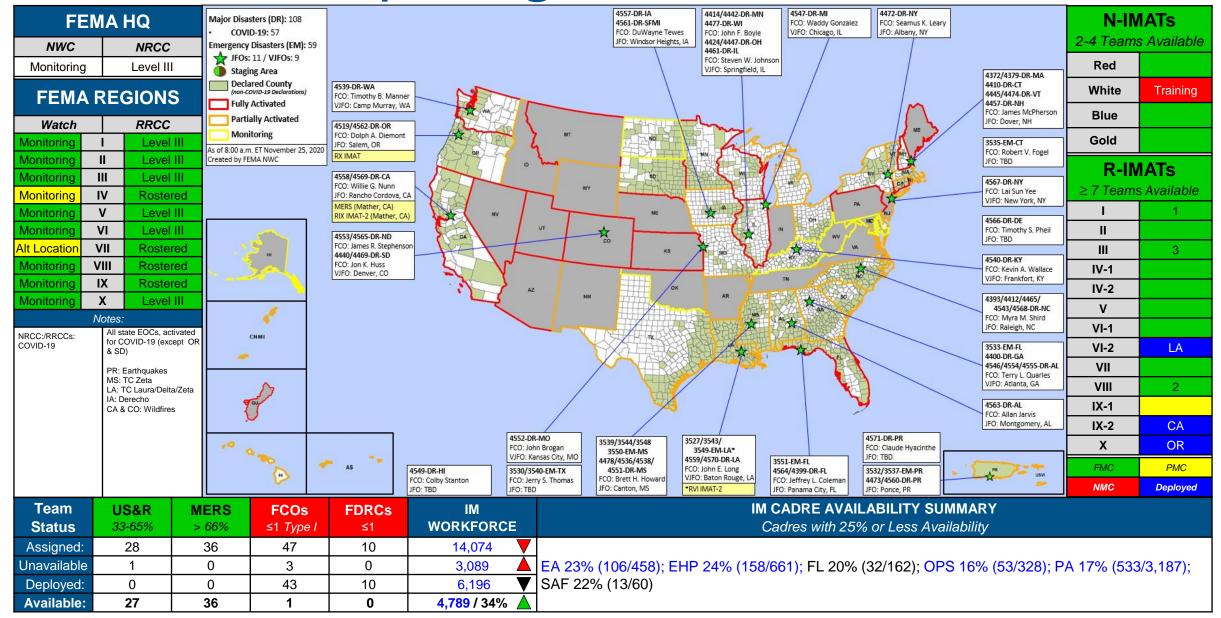

## **FEMA Common Operating Picture**

Helping people before, during, and after disasters.