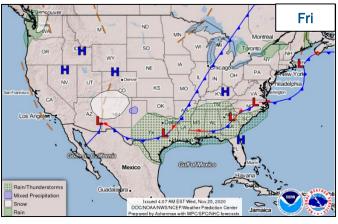

Ongoing Ops:  COVID-19              | Hazard Monitoring:  Tropical Activity:  Atlantic: Disturbance 1: Low (30%)    |
|---------------------------------------------------------------|-------------------------------------------------------------------------------|
| <ul><li>Disaster Declaration Activity:</li><li>None</li></ul> | <ul><li>Event Monitoring:</li><li>No significant scheduled activity</li></ul> |



# **Tropical Outlook - Five Day**

Central Pacific Eastern Pacific Atlantic







#### Disturbance 1 (as of 7:00 a.m. ET)

- Several hundred miles ESE of Bermuda
- Could possibly acquire some subtropical characteristics on Friday while it moves south over warmer waters
- 48-hour formation chance: Low (10%)
- 5-day formation chance: Low (30%)



### **National Weather Forecast**









### **Severe Weather Outlook**





### Hazards Outlook - Nov 27- Dec 01





# **Joint Preliminary Damage Assessments**

| Region | State /<br>Location | Event                 | IA | Number of | Start - End |            |
|--------|---------------------|-----------------------|----|-----------|-------------|------------|
| VI     | OK                  | Ice Storm             | IA | 0         | 0           | N/A        |
|        |                     | Oct 25 and continuing | PA | 34        | 12          | 11/4 – TBD |
| VIII   | со                  | Wildfires             | IA | 3         | 0           | 11/2 - TBD |
|        |                     | Aug 11 and continuing | PA | 4         | 0           | 11/9 - TBD |



# **Declaration Requests in Process – 10**

| State / Tribe / Ter