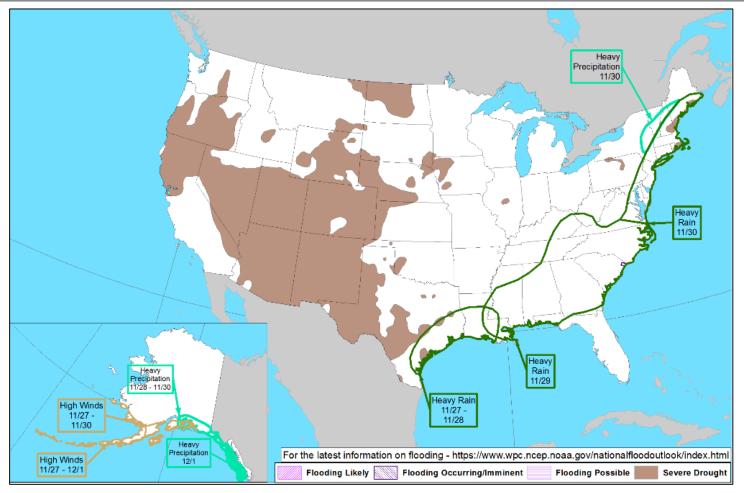

Atlantic: Disturbance 1: Low (30%)    |
|---------------------------------------------------------------|-------------------------------------------------------------------------------|
| <ul><li>Disaster Declaration Activity:</li><li>None</li></ul> | <ul><li>Event Monitoring:</li><li>No significant scheduled activity</li></ul> |



# **Tropical Outlook - Five Day**

Central Pacific Eastern Pacific Atlantic







#### Disturbance 1 (as of 7:00 a.m. ET)

- Several hundred miles ESE of Bermuda
- Could possibly acquire some subtropical characteristics on Friday while it moves south over warmer waters
- 48-hour formation chance: Low (10%)
- 5-day formation chance: Low (30%)



### **National Weather Forecast**









### **Severe Weather Outlook**





### Hazards Outlook - Nov 27- Dec 01





# **Joint Preliminary Damage Assessments**

| Region | State /<br>Location | Event                 | IA | Number of | Start - End |            |
|--------|---------------------|-----------------------|----|-----------|-------------|------------|
| VI     | OK                  | Ice Storm             | IA | 0         | 0           | N/A        |
|        |                     | Oct 25 and continuing | PA | 34        | 12          | 11/4 – TBD |
| VIII   | со                  | Wildfires             | IA | 3         | 0           | 11/2 - TBD |
|        |                     | Aug 11 and continuing | PA | 4         | 0           | 11/9 - TBD |



# **Declaration Requests in Process – 10**

| State / Tribe / Territory - Incident Description | Туре | IA | PA | НМ | Requested |
|-----------