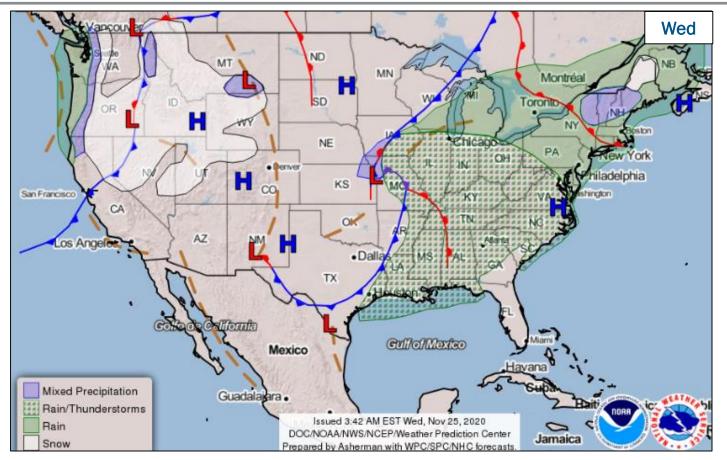

### **National Weather Forecast**

### **Severe Weather Outlook**

### Hazards Outlook - Nov 27- Dec 01