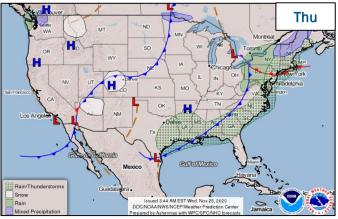

s/Ongoing Ops:  COVID-19              | Hazard Monitoring:  Tropical Activity:  Atlantic: Disturbance 1: Low (30%)    |
|---------------------------------------------------------------|-------------------------------------------------------------------------------|
| <ul><li>Disaster Declaration Activity:</li><li>None</li></ul> | <ul><li>Event Monitoring:</li><li>No significant scheduled activity</li></ul> |



# **Tropical Outlook - Five Day**

Central Pacific Eastern Pacific Atlantic







#### Disturbance 1 (as of 7:00 a.m. ET)

- Several hundred miles ESE of Bermuda
- Could possibly acquire some subtropical characteristics on Friday while it moves south over warmer waters
- 48-hour formation chance: Low (10%)
- 5-day formation chance: Low (30%)



### **National Weather Forecast**









### **Severe Weather Outlook**





### Hazards Outlook - Nov 27- Dec 01





# **Joint Preliminary Damage Assessments**

| Region | State /<br>Location | Event                 | IA | Number of | Start - End |            |
|--------|---------------------|-----------------------|----|-----------|-------------|------------|
| VI     | OK                  | Ice Storm             | IA | 0         | 0           | N/A        |
|        |                     | Oct 25 and continuing | PA | 34        | 12          | 11/4 – TBD |
| VIII   | со                  | Wildfires             | IA | 3         | 0           | 11/2 - TBD |
|        |                     | Aug 11 and continuing | PA | 4         | 0           | 11/9 - TBD |



# **Declaration Requests in Process – 10**

| State / Tribe / T