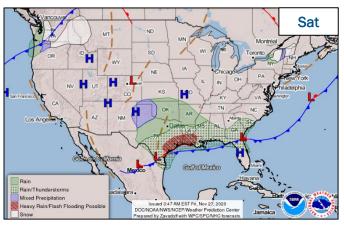

### **National Weather Forecast**

# **National Current Ops / Monitoring**

| New Significant Incidents/Ongoing Ops:  COVID-19                  | <ul> <li>Hazard Monitoring:</li> <li>Tropical Activity:         <ul> <li>Atlantic: Disturbance 1: Medium (40%); Disturbance 2</li> <li>Low (20%)</li> <li>Heavy rain &amp; flash flooding possible- Southern Plains to Lower Mississippi Valley</li> <li>Critical fire weather – southern CA</li> </ul> </li> </ul> |  |  |  |  |  |
|-------------------------------------------------------------------|---------------------------------------------------------------------------------------------------------------------------------------------------------------------------------------------------------------------------------------------------------------------------------------------------------------------|--|--|--|--|--|
| Disaster Declaration Activity:  No significant scheduled activity | Event Monitoring:  No significant scheduled activity                                                                                                                                                                                                                                                                |  |  |  |  |  |

#### Disturbance 2 (as of 7:00 a.m. ET)

- Expected to form over the far eastern Atlantic during the weekend
- Could gradually acquire some subtropical characteristics through early next week
- 48-hour Formation chance: Low (near 0%)
- 5-day Formation chance: Low (20%)

#### Disturbance 1 (as of 7:00 a.m. ET)

- Located several hundred miles SE of Bermuda
- By early next week, conditions expected to become unfavorable for development
- 48-hour formation chance: Medium (40%)
- 5-day formation chance: Medium (40%)