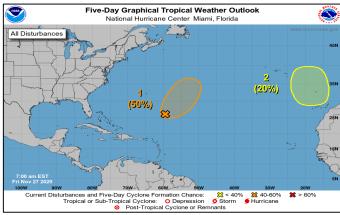

# **Tropical Outlook - Five Day**

Central Pacific Eastern Pacific Atlantic

#### Disturbance 1 (as of 7:00 a.m. ET)

- Located several hundred miles SE of Bermuda
- By early next week, conditions expected to become unfavorable for development
- 48-hour formation chance: Medium (40%)
- 5-day formation chance: Medium (40%)

#### Disturbance 2 (as of 7:00 a.m. ET)

- Expected to form over the far eastern Atlantic during the weekend
- Could gradually acquire some subtropical characteristics through early next week
- 48-hour Formation chance: Low (near 0%)
- 5-day Formation chance: Low (20%)