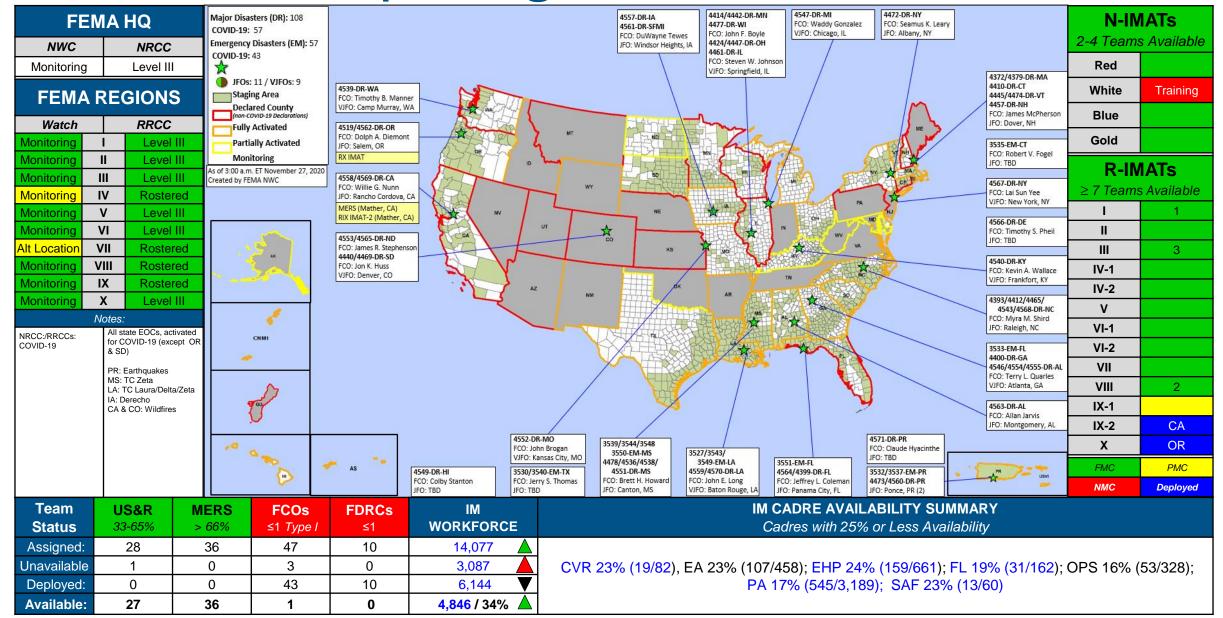

## **FEMA Common Operating Picture**

Helping people before, during, and after disasters.