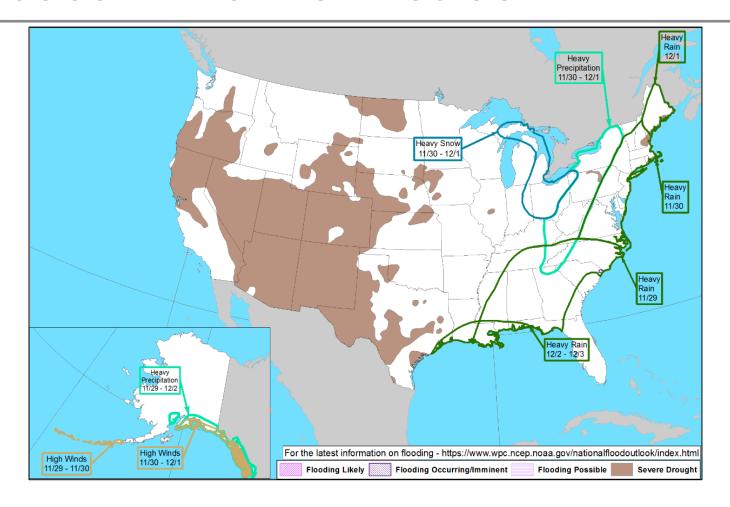

|  |  |  |  |  |



# **Tropical Outlook - Five Day**

Central Pacific Eastern Pacific Atlantic







#### Disturbance 1 (as of 7:00 a.m. ET)

- Located several hundred miles SE of Bermuda
- By early next week, conditions expected to become unfavorable for development
- 48-hour formation chance: Medium (40%)
- 5-day formation chance: Medium (40%)

#### Disturbance 2 (as of 7:00 a.m. ET)

- Expected to form over the far eastern Atlantic during the weekend
- Could gradually acquire some subtropical characteristics through early next week
- 48-hour Formation chance: Low (near 0%)
- 5-day Formation chance: Low (20%)



### **National Weather Forecast**









## Hazards Outlook - Nov 29 - Dec 03





# **Joint Preliminary Damage Assessments**

| Region                     | State /<br>Location   | Event                 | IA | Number o  | f Counties | Ctort End   |
|----------------------------|-----------------------|-----------------------|----|-----------|------------|-------------|
|                            |                       |                       | PA | Requested | Complete   | Start - End |
| VI                         | Ice Storm             | IA                    | 0  | O N/A     |            |             |
| VI OK Oct 25 and continuin | Oct 25 and continuing | PA                    | 37 | 23 (+9)   | 11/4 - TBD |             |
| VIII                       | СО                    | Wildfires             | IA | 3         | 0          | 11/2 - TBD  |
|