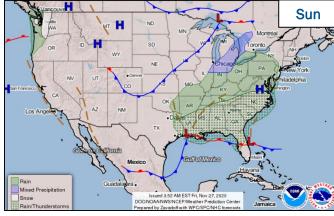

### **National Weather Forecast**

# **National Current Ops / Monitoring**

| New Significant Incidents/Ongoing Ops:  COVID-19                  | <ul> <li>Hazard Monitoring:</li> <li>Tropical Activity:         <ul> <li>Atlantic: Disturbance 1: Medium (40%); Disturbance 2</li> <li>Low (20%)</li> <li>Heavy rain &amp; flash flooding possible- Southern Plains to Lower Mississippi Valley</li> <li>Critical fire weather – southern CA</li> </ul> </li> </ul> |  |  |  |  |  |
|-------------------------------------------------------------------|---------------------------------------------------------------------------------------------------------------------------------------------------------------------------------------------------------------------------------------------------------------------------------------------------------------------|--|--|--|--|--|
| Disaster Declaration Activity:  No significant scheduled activity | Event Monitoring:  No significant scheduled activity                                                                                                                                                                                                                                                                |  |  |  |  |  |