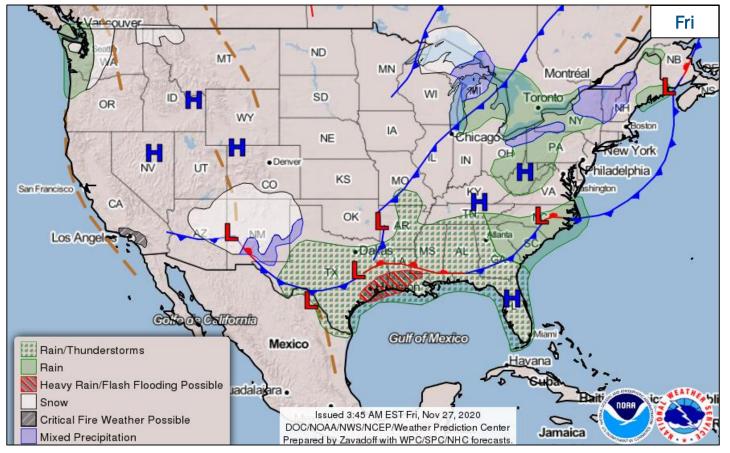

|  |  |  |  |  |



# **Tropical Outlook - Five Day**

Central Pacific Eastern Pacific Atlantic







#### Disturbance 1 (as of 7:00 a.m. ET)

- Located several hundred miles SE of Bermuda
- By early next week, conditions expected to become unfavorable for development
- 48-hour formation chance: Medium (40%)
- 5-day formation chance: Medium (40%)

#### Disturbance 2 (as of 7:00 a.m. ET)

- Expected to form over the far eastern Atlantic during the weekend
- Could gradually acquire some subtropical characteristics through early next week
- 48-hour Formation chance: Low (near 0%)
- 5-day Formation chance: Low (20%)



### **National Weather Forecast**









## Hazards Outlook - Nov 29 - Dec 03





# **Joint Preliminary Damage Assessments**

| Region                     | State /<br>Location   | Event                 | IA | Number o  | f Counties | Ctort End   |
|----------------------------|-----------------------|-----------------------|----|-----------|------------|-------------|
|                            |                       |                       | PA | Requested | Complete   | Start - End |
| VI                         | Ice Storm             | IA                    | 0  | O N/A     |            |             |
| VI OK Oct 25 and continuin | Oct 25 and continuing | PA                    | 37 | 23 (+9)   | 11/4 - TBD |             |
| VIII                       | СО                    | Wildfires             | IA | 3