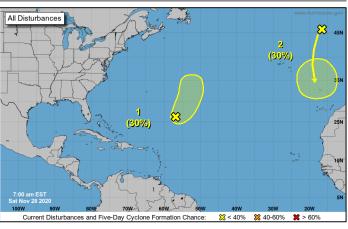

# **National Current Ops / Monitoring**

| New Significant Incidents/Ongoing Ops:  COVID-19                  | Hazard Monitoring:  Tropical Activity: Atlantic: Disturbance 1: Low (30%); Disturbance 2: Low (30%) Heavy rain and flash flooding possible – TX and LA |  |  |  |  |
|-------------------------------------------------------------------|--------------------------------------------------------------------------------------------------------------------------------------------------------|--|--|--|--|
| Disaster Declaration Activity:  No significant scheduled activity | Event Monitoring:  No significant scheduled activity                                                                                                   |  |  |  |  |

#### Disturbance 1 (as of 7:00 a.m. ET)

- 650 hundred miles SE of Bermuda
- Marginally conducive for development this weekend
- 48-hour formation chance: Low (30%)
- 5-day formation chance: Low (30%)

#### Disturbance 2 (as of 7:00 a.m. ET)

- Expected to move S midway between Portugal and Azores
- Marginally conductive to acquire subtropical characteristics early next week
- 48-hour Formation chance: Low (10%)
- 5-day Formation chance: Low (30%)