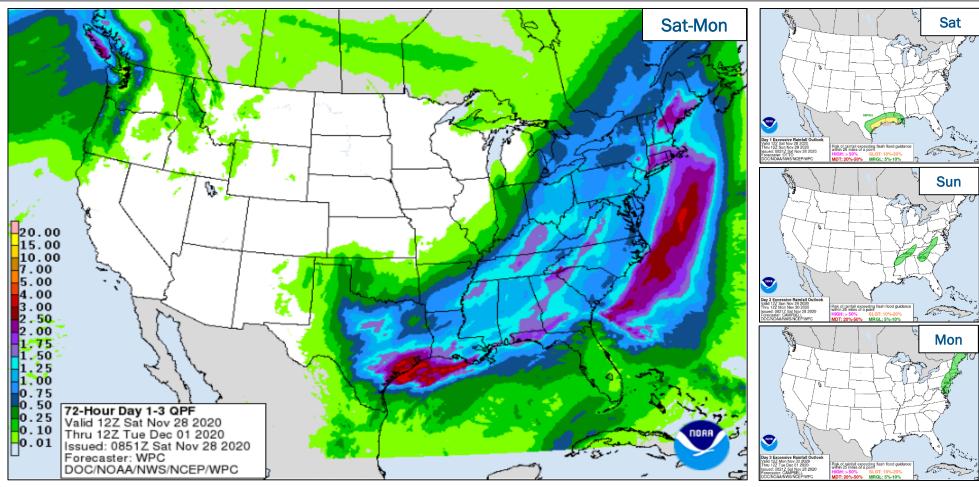

toring:  No significant scheduled activity                                                                                                   |  |  |  |  |



## **Tropical Outlook - Five Day**

**Central Pacific** 











#### Disturbance 1 (as of 7:00 a.m. ET)

- 650 hundred miles SE of Bermuda
- Marginally conducive for development this weekend
- 48-hour formation chance: Low (30%)
- 5-day formation chance: Low (30%)

#### Disturbance 2 (as of 7:00 a.m. ET)

- Expected to move S midway between Portugal and Azores
- Marginally conductive to acquire subtropical characteristics early next week
- 48-hour Formation chance: Low (10%)
- 5-day Formation chance: Low (30%)



#### **National Weather Forecast**





#### **Severe Weather Outlook**





# **Precipitation & Excessive Rainfall**





#### **Fire Weather Outlook**





Today Tomorrow



#### Hazards Outlook - Nov 30 - Dec 04





### **Space Weather Outlook**

|               | Space Weather<br>Activity | Geomagnetic Storms  Solar  Radiation |      | Radio<br>Blackouts |  |
|---------------|---------------------------|--------------------------------------|------|--------------------|--|
| Past 24 Hours | None                      | None                                 | None | None               |  |
| Next 24 Hours | None                      | None                                 | None | None               |  |





For further information on NOAA Space Weather Scales refer to: http://www.swpc.noaa.gov/noaa-scales-explanation





# **Joint Preliminary Damage Assessments**

| Region State /<br>Location | State /