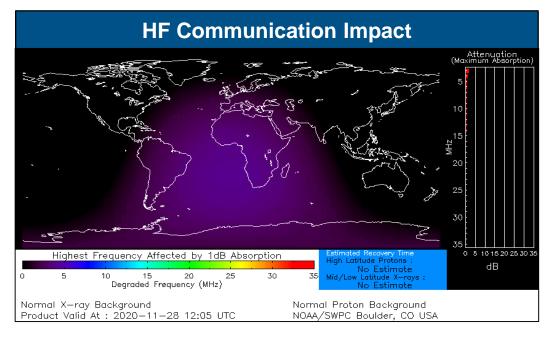

### **Space Weather Outlook**

|               | Space Weather<br>Activity | Geomagnetic Storms  Solar  Radiation |      | Radio<br>Blackouts |  |
|---------------|---------------------------|--------------------------------------|------|--------------------|--|
| Past 24 Hours | None                      | None                                 | None | None               |  |
| Next 24 Hours | None                      | None                                 | None | None               |  |

For further information on NOAA Space Weather Scales refer to: http://www.swpc.noaa.gov/noaa-scales-explanation