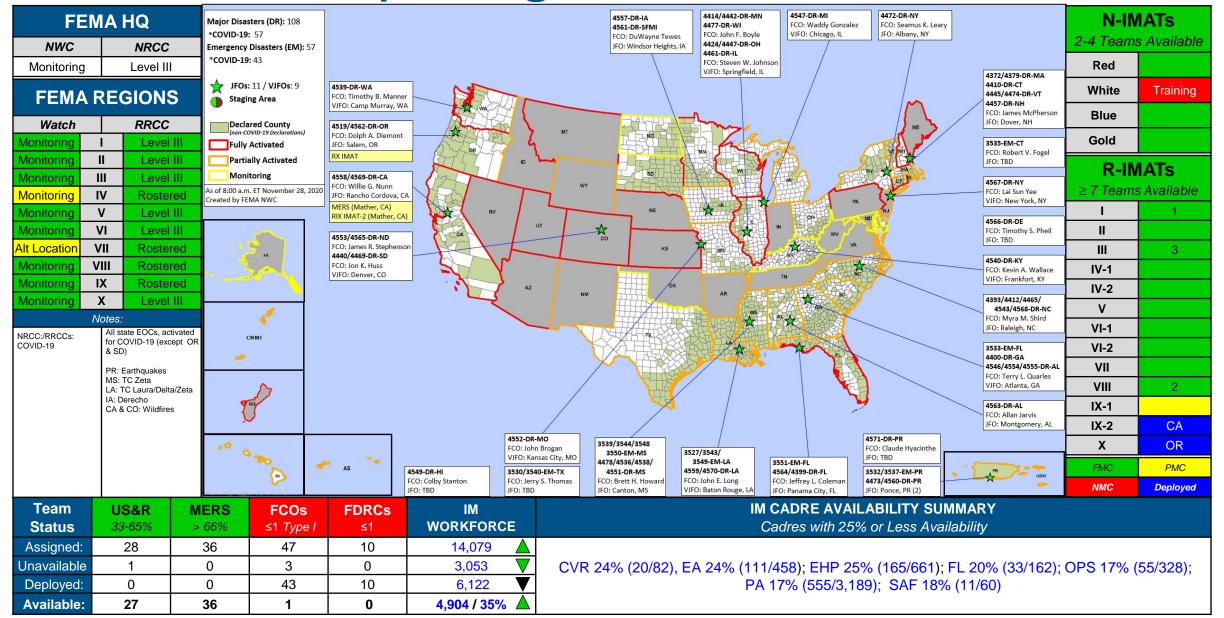

### **FEMA Common Operating Picture**

Helping people before, during, and after disasters.