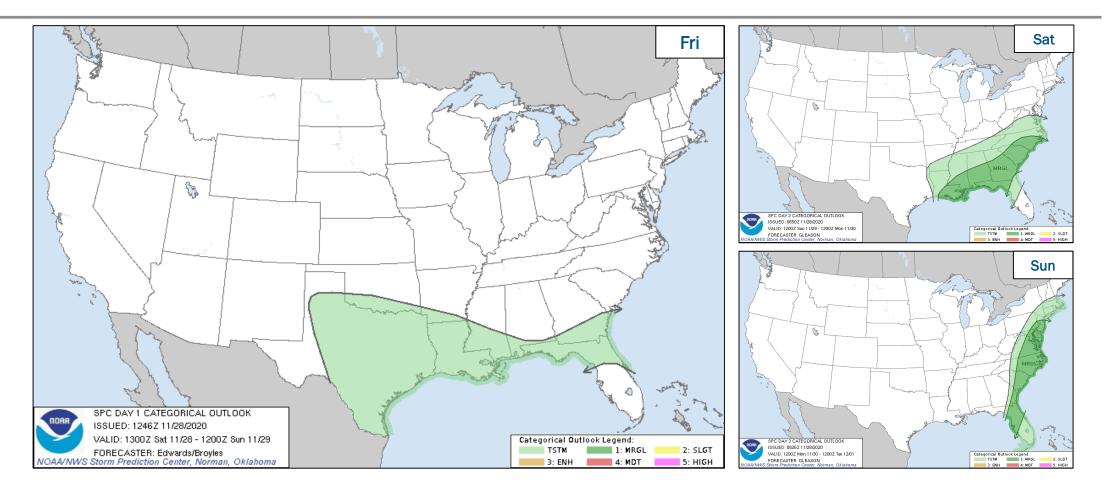

No significant scheduled activity | Event Monitoring:  No significant scheduled activity                                                                                                   |  |  |  |  |



## **Tropical Outlook - Five Day**

**Central Pacific** 











#### Disturbance 1 (as of 7:00 a.m. ET)

- 650 hundred miles SE of Bermuda
- Marginally conducive for development this weekend
- 48-hour formation chance: Low (30%)
- 5-day formation chance: Low (30%)

#### Disturbance 2 (as of 7:00 a.m. ET)

- Expected to move S midway between Portugal and Azores
- Marginally conductive to acquire subtropical characteristics early next week
- 48-hour Formation chance: Low (10%)
- 5-day Formation chance: Low (30%)



#### **National Weather Forecast**





#### **Severe Weather Outlook**





# **Precipitation & Excessive Rainfall**





#### **Fire Weather Outlook**





Today Tomorrow



#### Hazards Outlook - Nov 30 - Dec 04





### **Space Weather Outlook**

|               | Space Weather<br>Activity | Geomagnetic Storms  Solar  Radiation |      | Radio<br>Blackouts |  |
|---------------|---------------------------|--------------------------------------|------|--------------------|--|
| Past 24 Hours | None                      | None                                 | None | None               |  |
| Next 24 Hours | None                      | None                                 | None | None               |  |





For further information on NOAA Space Weather Scales refer to: http://www.swpc.noaa.gov/noaa-scales-explanation





# **Joint Preliminary Damage Assessm