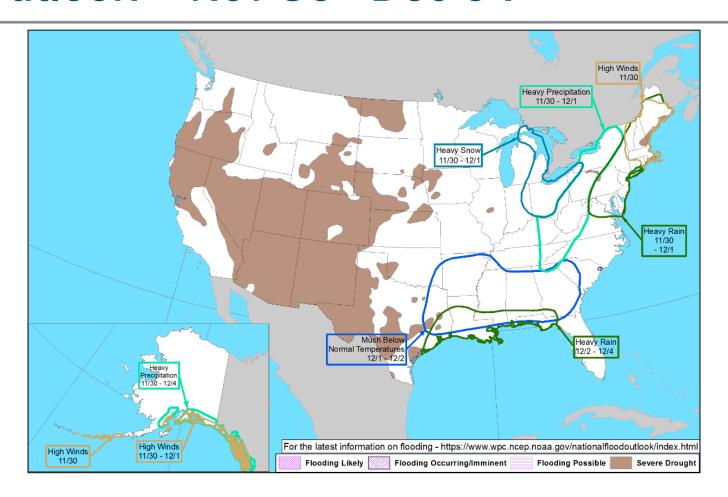

|  |  |  |  |



## **Tropical Outlook - Five Day**

**Central Pacific** 











#### Disturbance 1 (as of 7:00 a.m. ET)

- 650 hundred miles SE of Bermuda
- Marginally conducive for development this weekend
- 48-hour formation chance: Low (30%)
- 5-day formation chance: Low (30%)

#### Disturbance 2 (as of 7:00 a.m. ET)

- Expected to move S midway between Portugal and Azores
- Marginally conductive to acquire subtropical characteristics early next week
- 48-hour Formation chance: Low (10%)
- 5-day Formation chance: Low (30%)



#### **National Weather Forecast**





#### **Severe Weather Outlook**





# **Precipitation & Excessive Rainfall**





#### **Fire Weather Outlook**





Today Tomorrow



#### Hazards Outlook - Nov 30 - Dec 04





### **Space Weather Outlook**

|               | Space Weather<br>Activity | Geomagnetic Storms  Solar  Radiation |      | Radio<br>Blackouts |  |
|---------------|---------------------------|--------------------------------------|------|--------------------|--|
| Past 24 Hours | None                      | None                                 | None | None               |  |
| Next 24 Hours | None                      | None                                 | None | None               |  |





For further information on NOAA Space Weather Scales refer to: http://www.swpc.noaa.gov/noaa-scales-explanation





# **Joint Preliminary Damage Assessments**

| Region State /<br>Location | State /                  | Event     | IA | Number o  | Ctort End  |             |
|--------------------