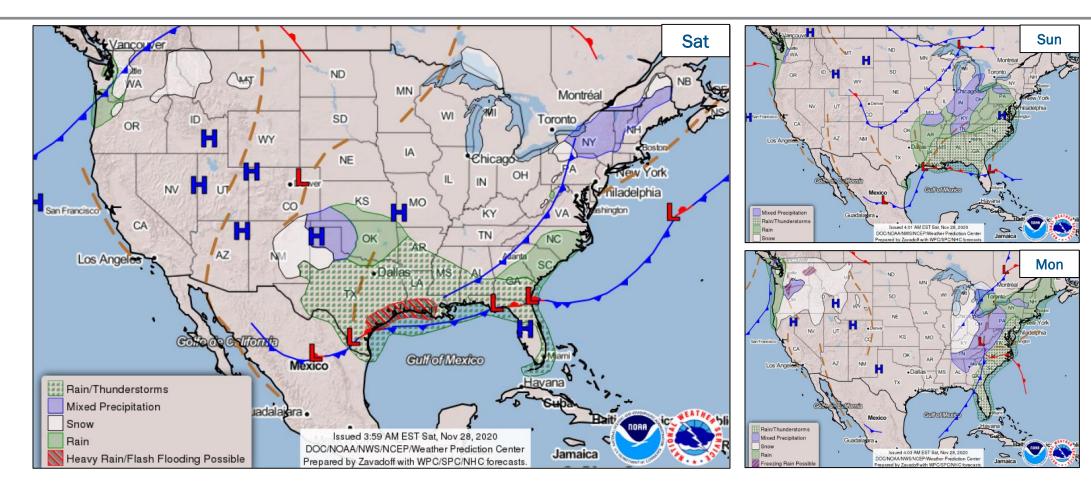

-|
| Disaster Declaration Activity:  No significant scheduled activity | Event Monitoring:  No significant scheduled activity                                                                                                   |  |  |  |  |



## **Tropical Outlook - Five Day**

**Central Pacific** 











#### Disturbance 1 (as of 7:00 a.m. ET)

- 650 hundred miles SE of Bermuda
- Marginally conducive for development this weekend
- 48-hour formation chance: Low (30%)
- 5-day formation chance: Low (30%)

#### Disturbance 2 (as of 7:00 a.m. ET)

- Expected to move S midway between Portugal and Azores
- Marginally conductive to acquire subtropical characteristics early next week
- 48-hour Formation chance: Low (10%)
- 5-day Formation chance: Low (30%)



#### **National Weather Forecast**





#### **Severe Weather Outlook**





# **Precipitation & Excessive Rainfall**





#### **Fire Weather Outlook**





Today Tomorrow



#### Hazards Outlook - Nov 30 - Dec 04





### **Space Weather Outlook**

|               | Space Weather<br>Activity | Geomagnetic Storms  Solar  Radiation |      | Radio<br>Blackouts |  |
|---------------|---------------------------|--------------------------------------|------|--------------------|--|
| Past 24 Hours | None                      | None                                 | None | None               |  |
| Next 24 Hours | None                      | None                                 | None | None               |  |





For further information on NOAA Space Weather Scales refer to: http://www.swpc.noaa.gov/noaa-scales-explanation