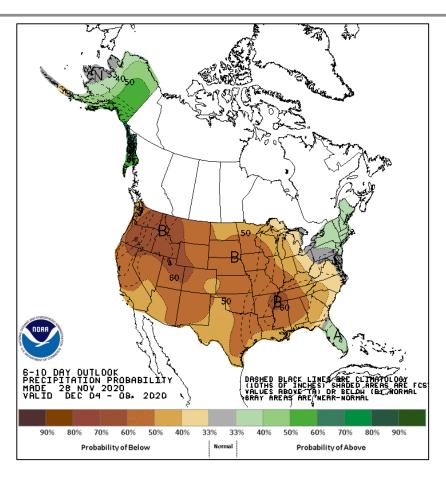

# **Long Range Outlooks – Dec 4-8**

6-10 Day Temperature Probability

6-10 Day Precipitation Probability