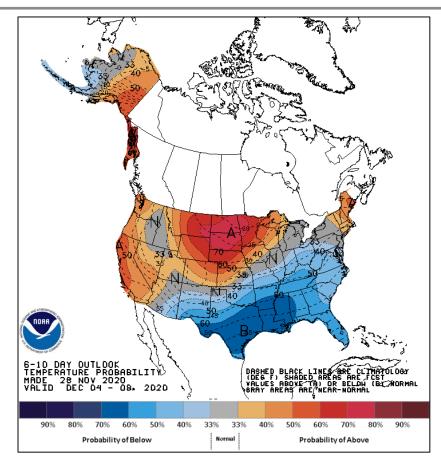

# **Long Range Outlooks – Dec 4-8**

6-10 Day Temperature Probability

6-10 Day Precipitation Probability