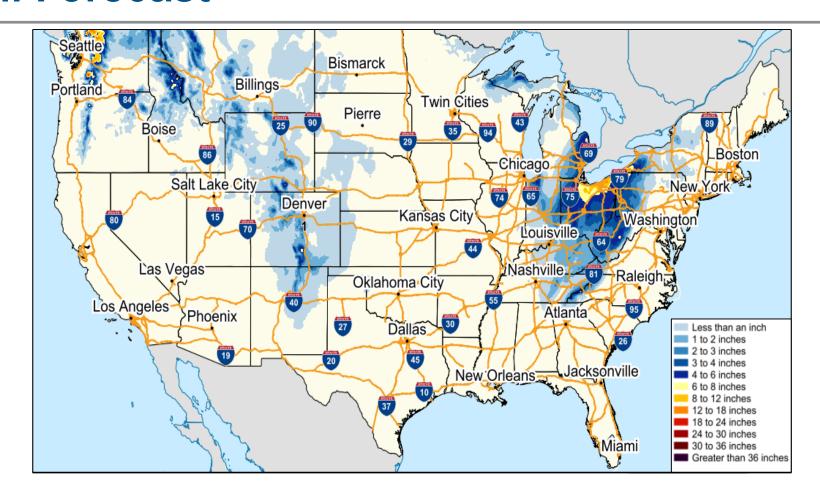

| <ul><li>Severe Weather – Gulf Coast to the Mid Atlantic</li></ul> |
|                                        |                                                                   |

#### **Disaster Declaration Activity:**

No significant scheduled activity

#### **Event Monitoring:**

No significant scheduled activity



# **Tropical Outlook - Five Day**

Central Pacific Eastern Pacific Atlantic







#### Disturbance 1 (as of 7:00 a.m. ET)

- Located over the far eastern Atlantic
- Environmental conditions unfavorable for development
- 48-hour Formation chance: Low (30%)
- 5-day Formation chance: Medium (40%)



### **National Weather Forecast**





## **Severe Weather Outlook**





# **Precipitation & Excessive Rainfall**







## **Snowfall Forecast**





## **Fire Weather Outlook**





Today



# **Long Range Outlooks – Dec 4-8**



6-10 Day Temperature Probability





6-10 Day Precipitation Probability

# **Joint Preliminary Damage Assessments**

| RAGION                                  | State /<br>Location   | Event                 | IA | Number o  | f Counties | Ctout Fuel  |
|-----------------------------------------|-----------------------|-----------------------|----|-----------|------------|-------------|
|                                         |                       |                       | PA | Requested | Complete   | Start - End |
| VI                                      | ОК                    | Ice Storm             | IA | 0         | 0          | N/A         |
| VI                                      | Oct 25 an