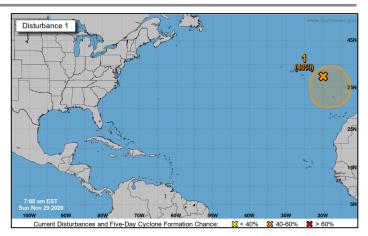

# **Tropical Outlook - Five Day**

Central Pacific Eastern Pacific Atlantic

#### Disturbance 1 (as of 7:00 a.m. ET)

- Located over the far eastern Atlantic
- Environmental conditions unfavorable for development
- 48-hour Formation chance: Low (30%)
- 5-day Formation chance: Medium (40%)