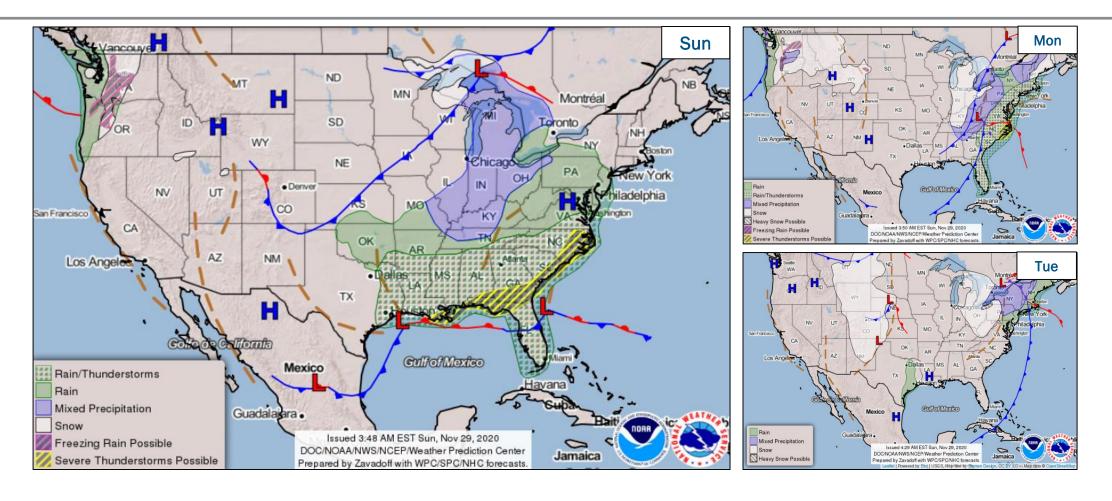

| <ul> <li>Atlantic: Disturbance 1: Medium (40%)</li> </ul>         |
|                                        | <ul><li>Severe Weather – Gulf Coast to the Mid Atlantic</li></ul> |
|                                        |                                                                   |

#### **Disaster Declaration Activity:**

No significant scheduled activity

#### **Event Monitoring:**

No significant scheduled activity



# **Tropical Outlook - Five Day**

Central Pacific Eastern Pacific Atlantic







#### Disturbance 1 (as of 7:00 a.m. ET)

- Located over the far eastern Atlantic
- Environmental conditions unfavorable for development
- 48-hour Formation chance: Low (30%)
- 5-day Formation chance: Medium (40%)



### **National Weather Forecast**





## **Severe Weather Outlook**





# **Precipitation & Excessive Rainfall**







## **Snowfall Forecast**





## **Fire Weather Outlook**





Today



# **Long Range Outlooks – Dec 4-8**



6-10 Day Temperature Probability





6-10 Day Precipitation Probability

# **Joint Preliminary Damage Assessments**

| RAGION                                  | State /<br>Location   | Event                 | IA | Number o  | f Counties | Ctout Fuel  |
|-----------------------------------------|-----------------------|-----------------------|----|-----------|------------|-------------|
|                                         |                       |                       | PA | Requested | Complete   | Start - End |
| VI                                      | ОК                    | Ice Stor