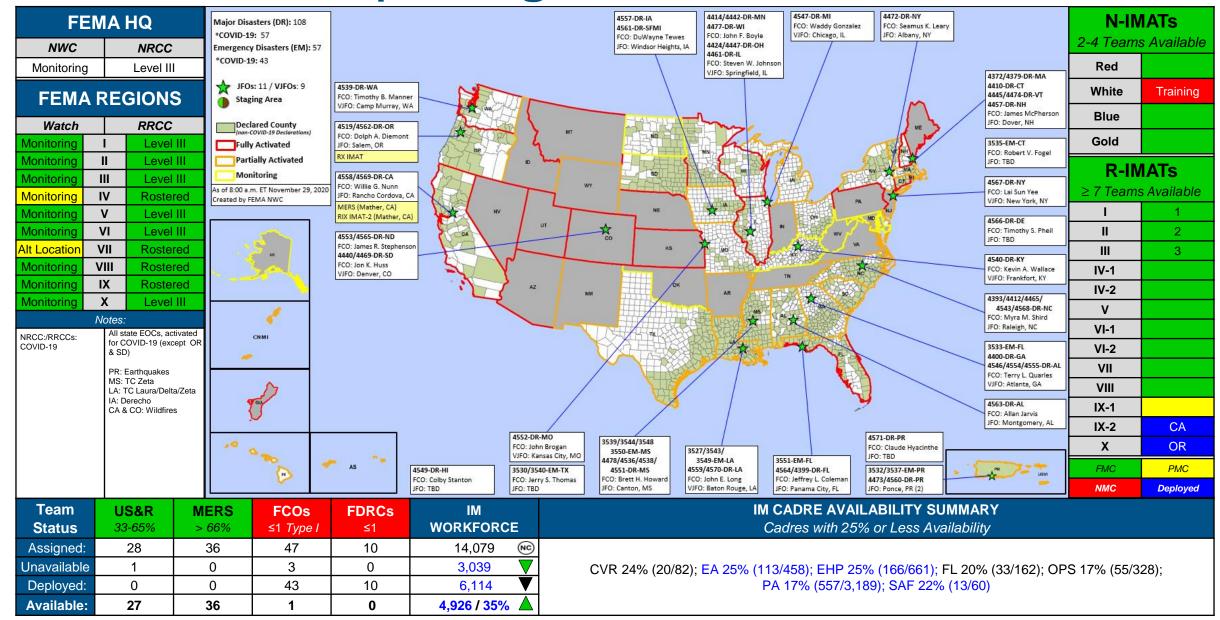

# **FEMA Common Operating Picture**

Helping people before, during, and after disasters.