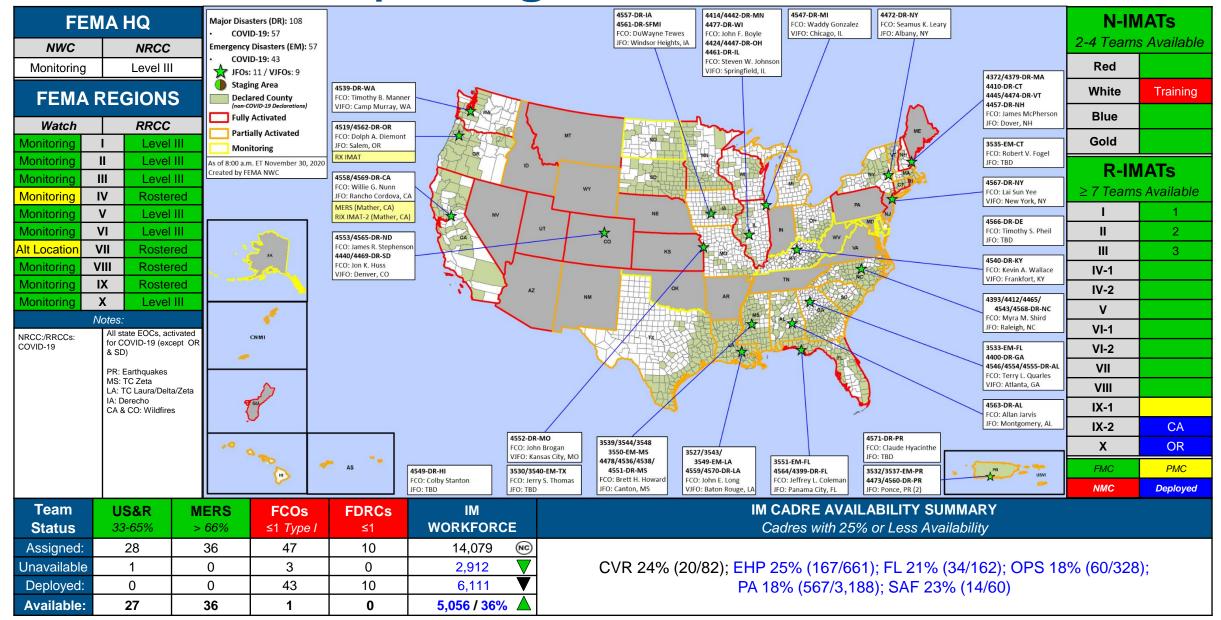

### **FEMA Common Operating Picture**

Helping people before, during, and after disasters.