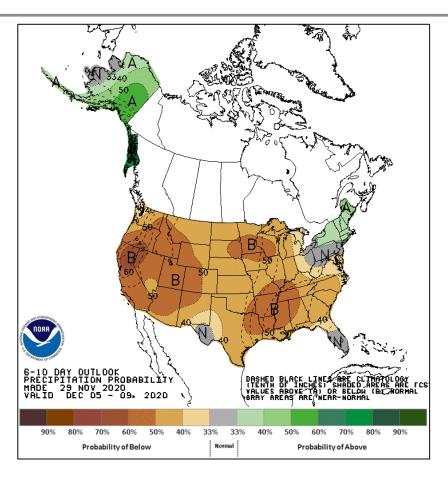

### **Long Range Outlooks – Dec 5-9**

6-10 Day Temperature Probability

6-10 Day Precipitation Probability