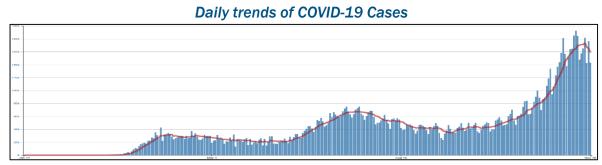

# COVID-19 Weekly Update (CDC data, as of November 29)

National Inpatient beds used - COVID-19 Patients

#### **Key Updates:**

- U.S. COVID-19 totals:
  - Confirmed Cases: 13,142,997 (+1,114,916)
  - Confirmed Deaths: 265,166 (+10,090)
- Major Disaster Declarations approved for COVID-19: 57
- Emergency Disaster Declarations approved for COVID-19: 43
- Public Assistance obligated for COVID-19 Response: \$6.8 billion
- FEMA NRCC activated in support of COVID-19 operations