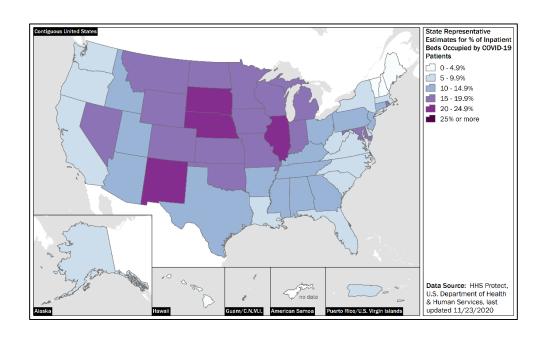

# COVID-19 Weekly Update (CDC data, as of November 29)

National Inpatient beds used - COVID-19 Patients