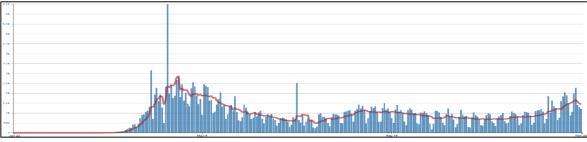

# COVID-19 Weekly Update (CDC data, as of November 29)

National Inpatient beds used - COVID-19 Patients

#### **Key Updates:**

- U.S. COVID-19 totals:
  - Confirmed Cases: 13,142,997 (+1,114,916)
  - Confirmed Deaths: 265,166 (+10,090)
- Major Disaster Declarations approved for COVID-19: 57
- Emergency Disaster Declarations approved for COVID-19: 43
- Public Assistance obligated for COVID-19 Response: \$6.8 billion
- FEMA NRCC activated in support of COVID-19 operations