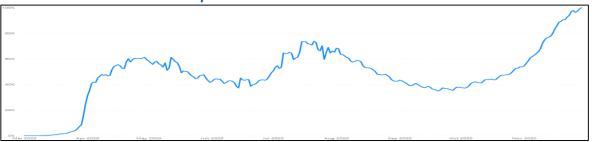

# COVID-19 Weekly Update (CDC data, as of November 29)

National Inpatient beds used - COVID-19 Patients

#### **Key Updates:**

- U.S. COVID-19 totals:
  - Confirmed Cases: 13,142,997 (+1,114,916)
  - Confirmed Deaths: 265,166 (+10,090)
- Major Disaster Declarations approved for COVID-19: 57
- Emergency Disaster Declarations approved for COVID-19: 43
- Public Assistance obligated for COVID-19 Response: \$6.8 billion
- FEMA NRCC activated in support of COVID-19 operations