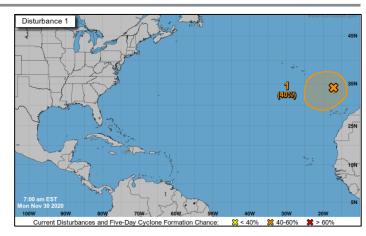

### **Tropical Outlook - Five Day**

Central Pacific Eastern Pacific Atlantic

#### **Disturbance 1** (as of 7:00 a.m. ET)

- Located near the Madeira Islands
- Environmental conditions unfavorable for development
- 48-hour Formation chance: Medium (40%)
- 5-day Formation chance: Medium (40%)