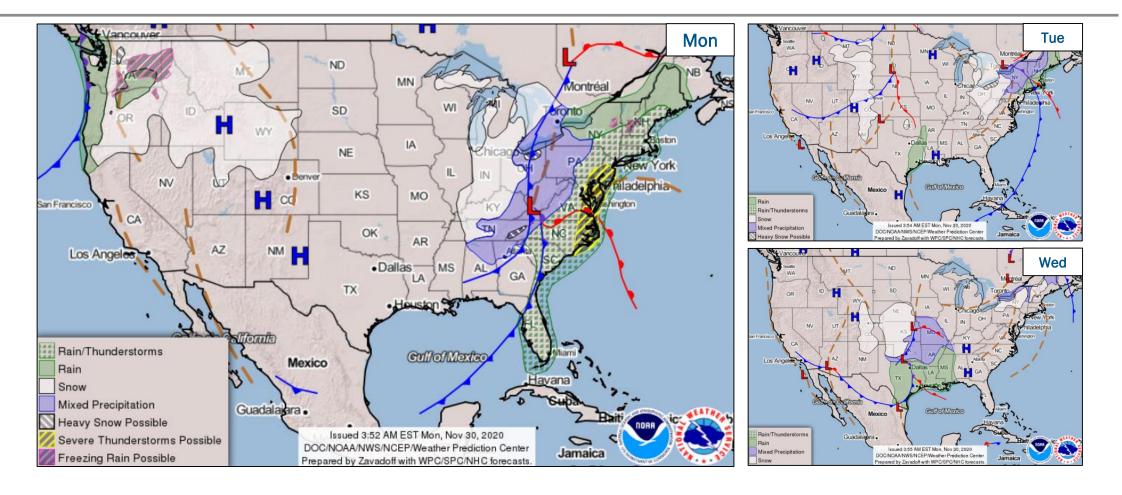

npatient beds used - COVID-19 Patients



#### **Key Updates:**

- U.S. COVID-19 totals:
  - Confirmed Cases: 13,142,997 (+1,114,916)
  - Confirmed Deaths: 265,166 (+10,090)
- Major Disaster Declarations approved for COVID-19: 57
- Emergency Disaster Declarations approved for COVID-19: 43
- Public Assistance obligated for COVID-19 Response: \$6.8 billion
- FEMA NRCC activated in support of COVID-19 operations





### **2020 Atlantic Hurricane Season**





### **Tropical Outlook - Five Day**

Central Pacific Eastern Pacific Atlantic







#### **Disturbance 1** (as of 7:00 a.m. ET)

- Located near the Madeira Islands
- Environmental conditions unfavorable for development
- 48-hour Formation chance: Medium (40%)
- 5-day Formation chance: Medium (40%)



### **National Weather Forecast**





### **Severe Weather Outlook**





### **Long Range Outlooks – Dec 5-9**



6-10 Day Temperature Probability





6-10 Day Precipitation Probability

## **Joint Preliminary Damage Assessments**

| Region | State /<br>Location                   | Event                              | IA | Number o  | f Counties | Ctort End   |
|--------|---------------------------------------|------------------------------------|----|-----------|------------|-------------|
|        |                                       |                                    | PA | Requested | Complete   | Start – End |
| VI     | VI OK Ice Storm Oct 25 and continuing | IA                                 | 0  | 0         | N/A        |             |
| VI     |                                       | PA