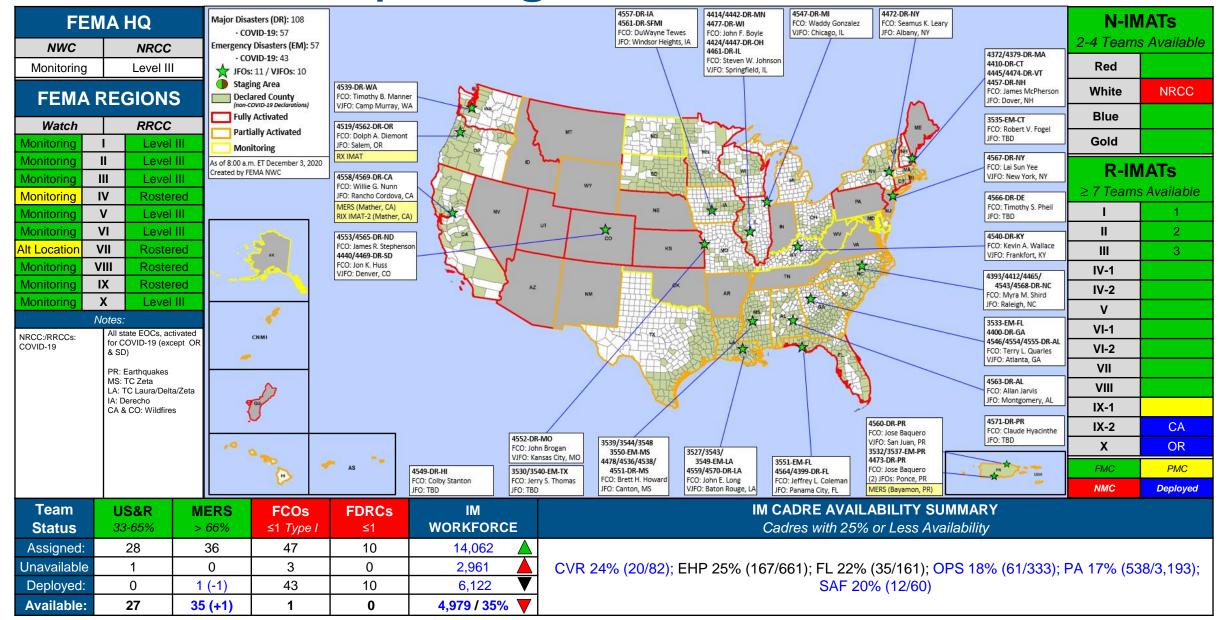

# **FEMA Common Operating Picture**

Helping people before, during, and after disasters.