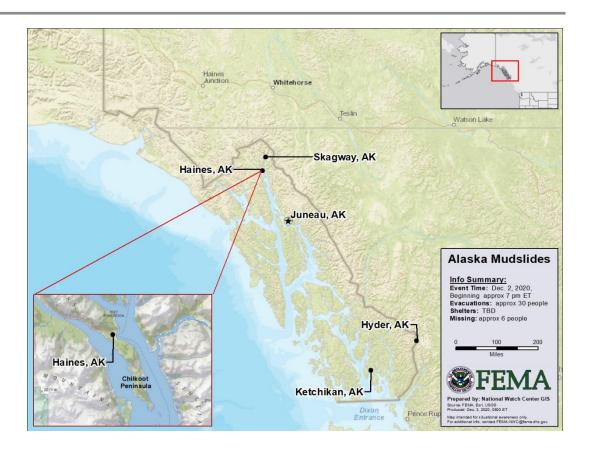

#### **Mudslides - Southeast AK**

#### **Current Situation:**

Heavy rain and winter storm have caused flooding and mudslides in the Chilkoot Peninsula in southeast AK.

#### Impacts:

- City of Haines (population 2,530)
  - Roads are flooded and covered with mud limiting access to airports, ferry terminals, Canadian Border; and fire, EMS, and search and rescue response
  - Mudslide prone areas evacuated; residents of flooded homes are sheltering with friends, family, and in hotels
  - Power plant running on backup generators
  - 6 people unaccounted for
- Roads compromised/some power and communications outages in Juneau (pop 32k), Skagway (pop 1,200), and Hyder (pop 72):
- Additional mudslides are possible in the area

#### **State and Local Response:**

- AK EOC at Monitoring (COVID-19)
- AK State Troopers, AK NG deployed for search and rescue
- No request for FEMA assistance at this time

#### **FEMA Response:**

- Region X / Bothell MOC at Monitoring
- USCG deployed for search and rescue
- NWC is monitoring