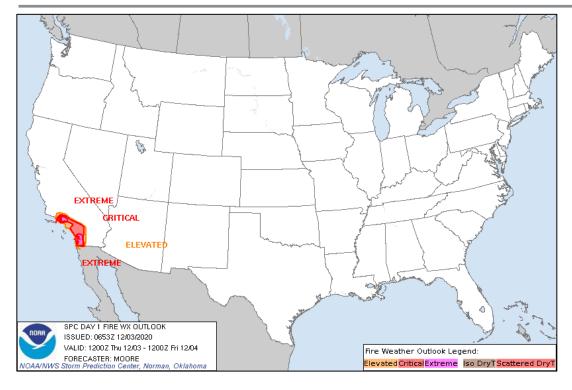

EMS, and search and rescue response
  - Mudslide prone areas evacuated; residents of flooded homes are sheltering with friends, family, and in hotels
  - Power plant running on backup generators
  - 6 people unaccounted for
- Roads compromised/some power and communications outages in Juneau (pop 32k), Skagway (pop 1,200), and Hyder (pop 72):
- Additional mudslides are possible in the area

#### **State and Local Response:**

- AK EOC at Monitoring (COVID-19)
- AK State Troopers, AK NG deployed for search and rescue
- No request for FEMA assistance at this time

#### **FEMA Response:**

- Region X / Bothell MOC at Monitoring
- USCG deployed for search and rescue
- NWC is monitoring





#### **National Weather Forecast**









### **Snowfall Forecast**





### **Fire Weather Outlook**





Today



### Hazards Outlook - Dec 5-9





# **Joint Preliminary Damage Assessments**

| Region | State /<br>Location | Event                              | IA | Number of Counties |          | Ctout End    |
|--------|---------------------|------------------------------------|----|--------------------|----------|--------------|
|        |                     |                                    | PA | Requested          | Complete | Start – End  |
| VI     | ОК                  | Ice Storm<br>Oct 25 and continuing | IA | 0                  | 0        | N/A          |
|        |                     |                                    | PA | 38                 | 23       | 11/4 - TBD   |
| VIII   | СО                  | Wildfires<br>Aug 11 and continuing | IA | 3                  | 3