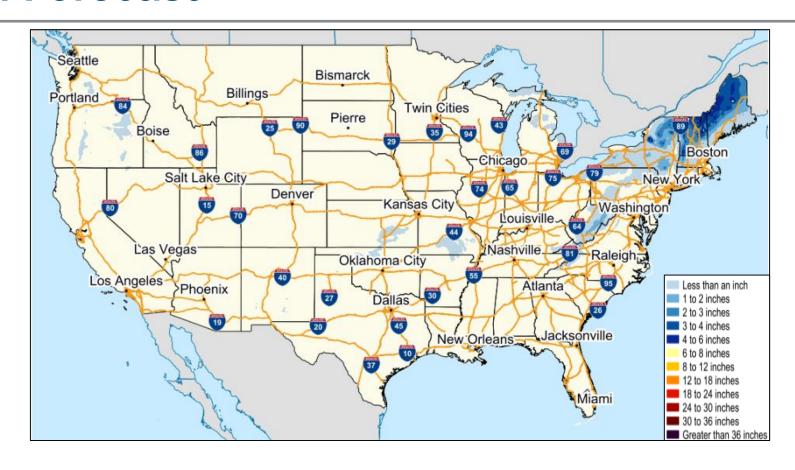

inals, Canadian Border; and fire, EMS, and search and rescue response
  - Mudslide prone areas evacuated; residents of flooded homes are sheltering with friends, family, and in hotels
  - Power plant running on backup generators
  - 6 people unaccounted for
- Roads compromised/some power and communications outages in Juneau (pop 32k), Skagway (pop 1,200), and Hyder (pop 72):
- Additional mudslides are possible in the area

#### **State and Local Response:**

- AK EOC at Monitoring (COVID-19)
- AK State Troopers, AK NG deployed for search and rescue
- No request for FEMA assistance at this time

#### **FEMA Response:**

- Region X / Bothell MOC at Monitoring
- USCG deployed for search and rescue
- NWC is monitoring





#### **National Weather Forecast**









### **Snowfall Forecast**





### **Fire Weather Outlook**





Today



### Hazards Outlook - Dec 5-9





# **Joint Preliminary Damage Assessments**

| Region | State /<br>Location | Event                              | IA | Number of Counties |          | Ctout End    |
|--------|---------------------|------------------------------------|----|--------------------|----------|--------------|
|        |                     |                                    | PA | Requested          | Complete | Start – End  |
| VI     | ОК                  | Ice Storm<br>Oct 25 and continuing | IA | 0                  | 0        | N/A          |
|        |                     |                                    | PA | 38                 | 23       | 11/4 - TBD   |
| VIII   | СО                  | Wildfires<br>Aug 11 and continu