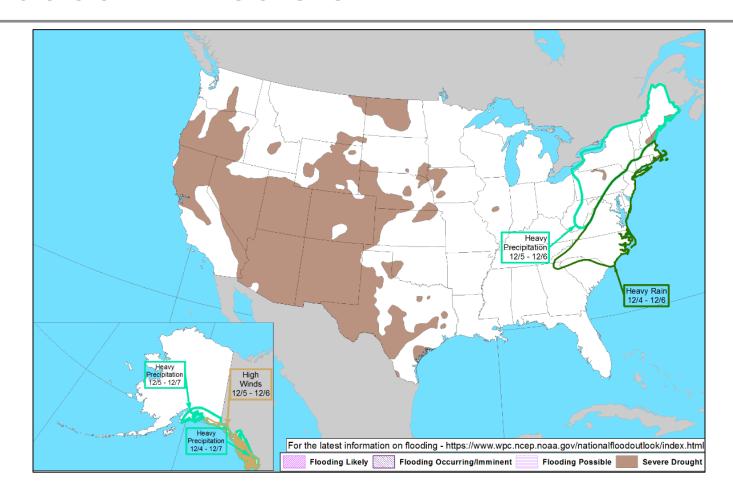

lide prone areas evacuated; residents of flooded homes are sheltering with friends, family, and in hotels
  - Power plant running on backup generators
  - 6 people unaccounted for
- Roads compromised/some power and communications outages in Juneau (pop 32k), Skagway (pop 1,200), and Hyder (pop 72):
- Additional mudslides are possible in the area

#### **State and Local Response:**

- AK EOC at Monitoring (COVID-19)
- AK State Troopers, AK NG deployed for search and rescue
- No request for FEMA assistance at this time

#### **FEMA Response:**

- Region X / Bothell MOC at Monitoring
- USCG deployed for search and rescue
- NWC is monitoring





#### **National Weather Forecast**









### **Snowfall Forecast**





### **Fire Weather Outlook**





Today



### Hazards Outlook - Dec 5-9





# **Joint Preliminary Damage Assessments**

| Region | State /<br>Location | Event                              | IA | Number of Counties |          | Ctout End    |
|--------|---------------------|------------------------------------|----|--------------------|----------|--------------|
|        |                     |                                    | PA | Requested          | Complete | Start – End  |
| VI     | ОК                  | Ice Storm<br>Oct 25 and continuing | IA | 0                  | 0        | N/A          |
|        |                     |                                    | PA | 38                 | 23       | 11/4 - TBD   |
| VIII   | СО                  | Wildfires<br>Aug 11 and continuing | IA | 3                  | 3        | 11/2 - 11/20 |
|        |