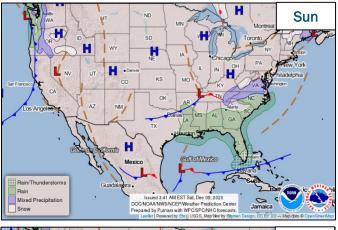

### **National Weather Forecast**

#### **Hazard Monitoring:**

- Nor'easter Mid-Atlantic to New England
- Elevated fire weather Southern CA