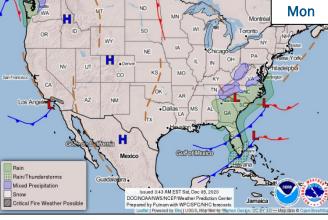

### **National Weather Forecast**

#### **Hazard Monitoring:**

- Nor'easter Mid-Atlantic to New England
- Elevated fire weather Southern CA