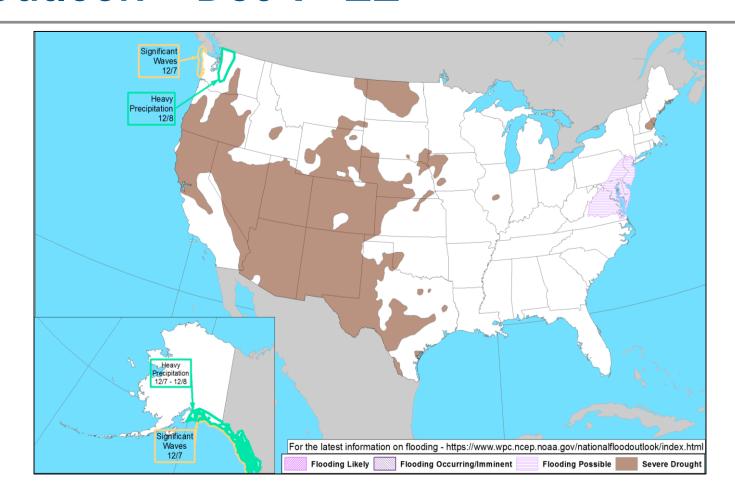

### **FEMA National Watch Center**

# Daily Operations Briefing

Saturday, December 5, 2020 8:30 a.m. ET



# National Current Ops / Monitoring

#### New Significant Incidents/Ongoing Ops:

- COVID-19
- Wildfires CA

#### **Hazard Monitoring:**

- Nor'easter Mid-Atlantic to New England
- Elevated fire weather Southern CA

#### **Disaster Declaration Activity:**

Request: Major Disaster Declaration – Navajo Nation

#### **Event Monitoring:**

No significant scheduled activity



### **National Weather Forecast**









### **Snowfall Forecast**





### **Fire Weather Outlook**





Today Tomorrow



### Hazards Outlook - Dec 7-11





# **Wildfire Summary**

| Fire Name                   | FMAG #     | Acres<br>Burned | Percent<br>Contained | Evacuations           | Struct     | Fatalities / |           |          |  |
|-----------------------------|------------|-----------------|----------------------|-----------------------|------------|--------------|-----------|----------|--|
| (County, ST)                |            |                 |                      |                       | Threatened | Damaged      | Destroyed | Injuries |  |
| California                  |            |                 |                      |                       |            |              |           |          |  |
| Bond<br>(Orange County, CA) | 5383-FM-CA | 7,375<br>(+598) | 30% (+20)            | M: 1,730<br>(-59,825) | H: 54,