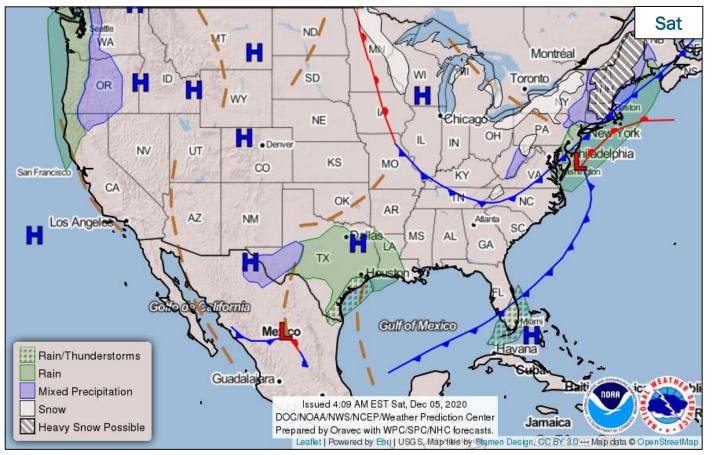

### **National Weather Forecast**

#### **Hazard Monitoring:**

- Nor'easter Mid-Atlantic to New England
- Elevated fire weather Southern CA