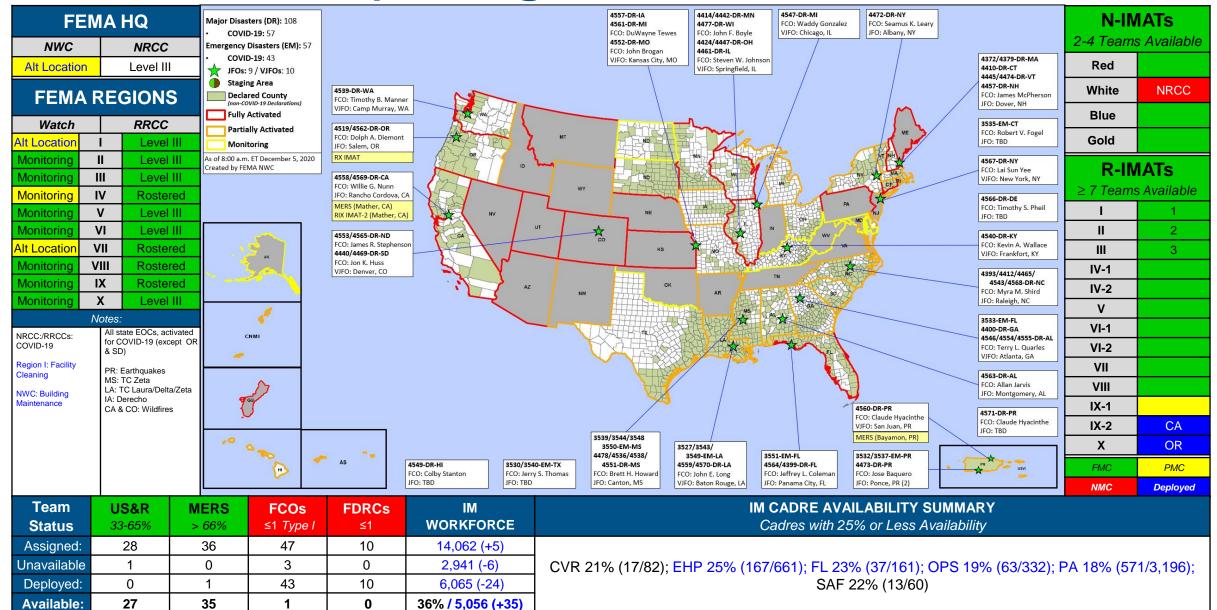

# **FEMA Common Operating Picture**

Helping people before, during, and after disasters.