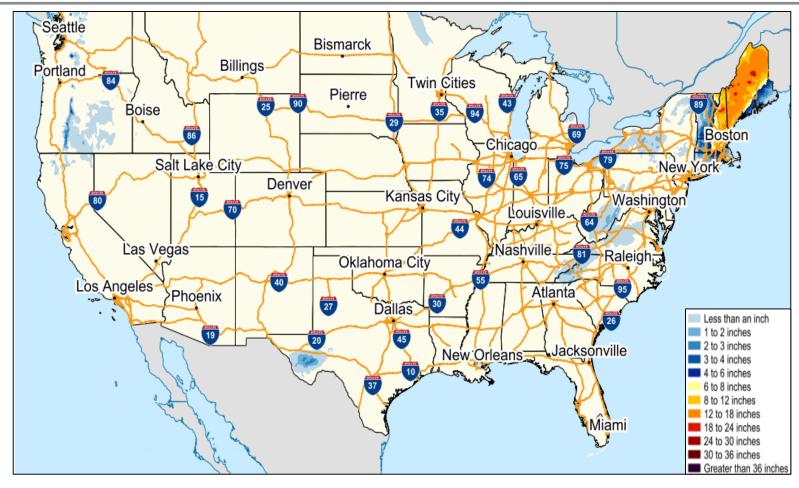

### **Snowfall Forecast**

#### **Hazard Monitoring:**

- Nor'easter Mid-Atlantic to New England
- Elevated fire weather Southern CA