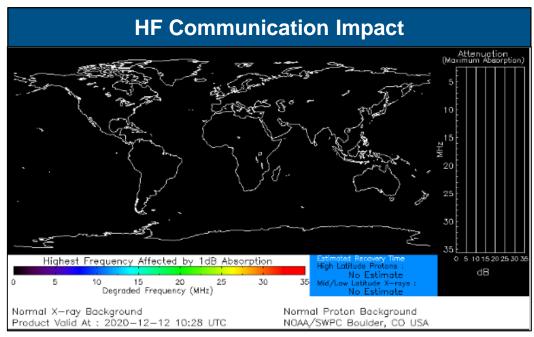

# **Space Weather Outlook**

|               | Space Weather Activity | Geomagnetic Storms | Solar<br>Radiation | Radio<br>Blackouts |  |
|---------------|------------------------|--------------------|--------------------|--------------------|--|
| Past 24 Hours | None                   | None               | None               | None               |  |
| Next 24 Hours | None                   | None               | None               | None               |  |

For further information on NOAA Space Weather Scales refer to: <a href="http://www.swpc.noaa.gov/noaa-scales-explanation">http://www.swpc.noaa.gov/noaa-scales-explanation</a>
For further information on Sunspot Activity refer to: <a href="https://www.swpc.noaa.gov/phenomena/sunspotssolar-cycle">https://www.swpc.noaa.gov/phenomena/sunspotssolar-cycle</a>