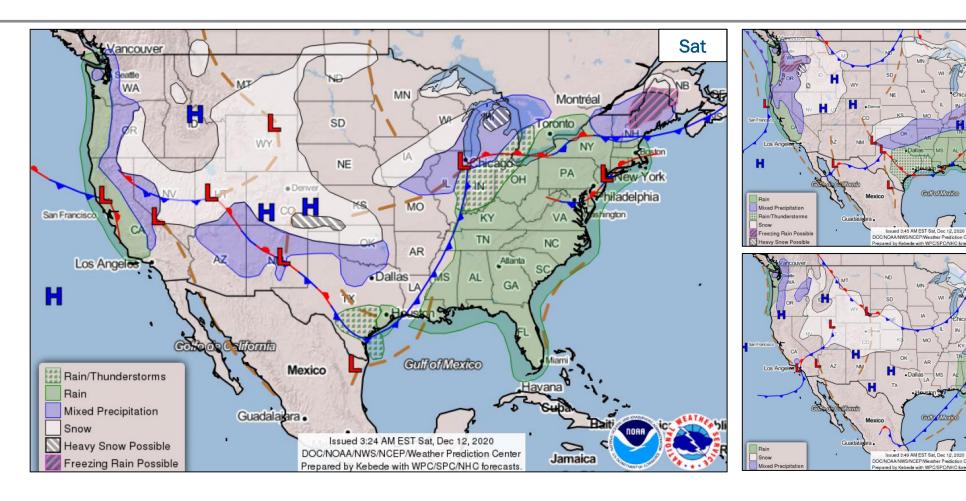

D-19  Disaster Declaration Activity:  Approval – Major Disaster Declaration for New Jersey | Hazard Monitoring:  Heavy snow possible – Central/Southern Plains and Great Lakes  Winter precipitation – Northeast |  |  |  |  |
|----------------------------------------------------------------------------------------------------------------------------------------|---------------------------------------------------------------------------------------------------------------------|--|--|--|--|
|                                                                                                                                        | <ul><li>Event Monitoring:</li><li>Nothing significant to report</li></ul>                                           |  |  |  |  |



#### **National Weather Forecast**





Sun

#### **Severe Weather Outlook**







# **Precipitation Forecast**





#### **Snowfall Forecast**





#### **Ice Accumulation Forecast**





#### **Fire Weather Outlook**





Today



### Hazards Outlook - Dec 14 - 18





# **Space Weather Outlook**

|               | Space Weather Activity | Geomagnetic Storms | Solar<br>Radiation | Radio<br>Blackouts |  |
|---------------|------------------------|--------------------|--------------------|--------------------|--|
| Past 24 Hours | None                   | None               | None               | None               |  |
| Next 24 Hours | None                   | None               | None               | None               |  |

For further information on NOAA Space Weather Scales refer to: <a href="http://www.swpc.noaa.gov/