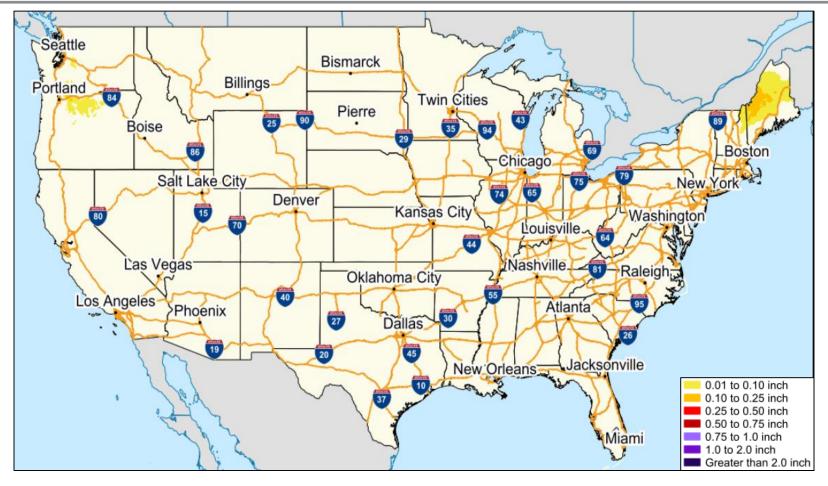

n Plains and Great Lakes  Winter precipitation – Northeast |  |  |  |  |
|----------------------------------------------------------------------------------------------------------------------------------------|---------------------------------------------------------------------------------------------------------------------|--|--|--|--|
|                                                                                                                                        | <ul><li>Event Monitoring:</li><li>Nothing significant to report</li></ul>                                           |  |  |  |  |



#### **National Weather Forecast**





Sun

#### **Severe Weather Outlook**







# **Precipitation Forecast**





#### **Snowfall Forecast**





#### **Ice Accumulation Forecast**





#### **Fire Weather Outlook**





Today



### Hazards Outlook - Dec 14 - 18





# **Space Weather Outlook**

|               | Space Weather Activity | Geomagnetic Storms | Solar<br>Radiation | Radio<br>Blackouts |  |
|---------------|------------------------|--------------------|--------------------|--------------------|--|
| Past 24 Hours | None                   | None               | None               | None               |  |
| Next 24 Hours | None                   | None               | None               | None               |  |

For further information on NOAA Space Weather Scales refer to: <a href="http://www.swpc.noaa.gov/noaa-scales-explanation">http://www.swpc.noaa.gov/noaa-scales-explanation</a>
For further information on Sunspot Activity refer to: <a href="https://w