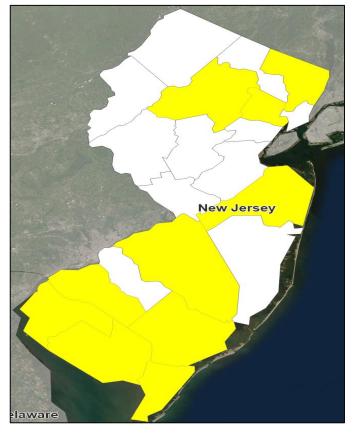

## **Declaration Approval – New Jersey**

**Declaration Type:** Major Disaster Declaration FEMA-4574-DR-NJ

Date Requested: Sep 23, 2020

Date Approved: Dec 11, 2020 **Incident:** Tropical Storm Isaias Incident Period: Aug 4, 2020

#### **Provides:**

PA only: 10 counties

**Hazard Mitigation:** Statewide

FCO: Patrick Cornbill