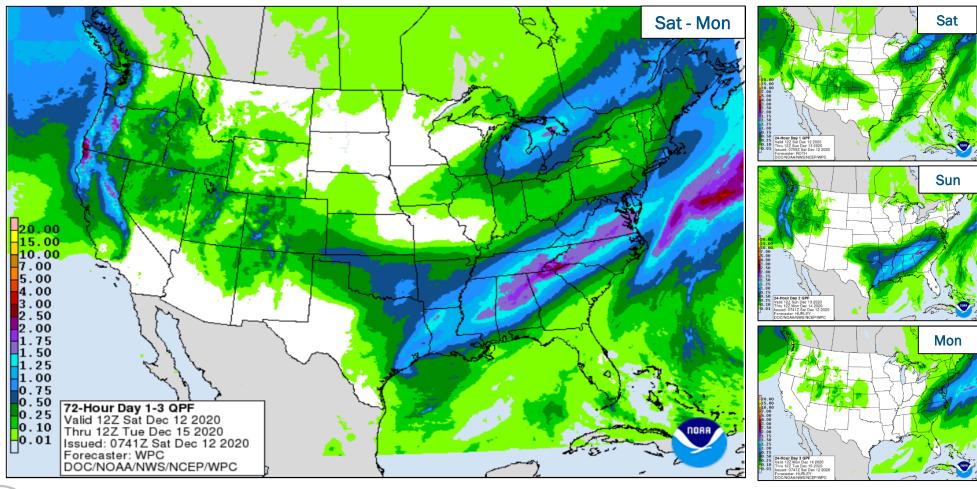

r New Jersey | Hazard Monitoring:  Heavy snow possible – Central/Southern Plains and Great Lakes  Winter precipitation – Northeast |  |  |  |  |
|----------------------------------------------------------------------------------------------------------------------------------------|---------------------------------------------------------------------------------------------------------------------|--|--|--|--|
|                                                                                                                                        | <ul><li>Event Monitoring:</li><li>Nothing significant to report</li></ul>                                           |  |  |  |  |



#### **National Weather Forecast**





Sun

#### **Severe Weather Outlook**







# **Precipitation Forecast**





#### **Snowfall Forecast**





#### **Ice Accumulation Forecast**





#### **Fire Weather Outlook**





Today



### Hazards Outlook - Dec 14 - 18





# **Space Weather Outlook**

|               | Space Weather Activity | Geomagnetic Storms | Solar<br>Radiation | Radio<br>Blackouts |  |
|---------------|------------------------|--------------------|--------------------|--------------------|--|
| Past 24 Hours | None                   | None               | None               | None               |  |
| Next 24 Hours | None                   | None               | None               | None               |  |

For further information on NOAA Space Weather Scales refer to: <a href="http://www.swpc.noaa.gov/noaa-scales-explanation">http://www.swpc.noaa.gov/noaa-scales-explanation</a>