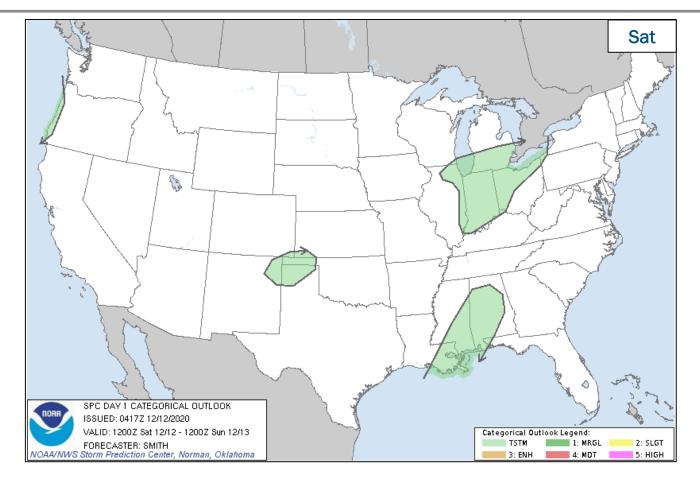

oval – Major Disaster Declaration for New Jersey | Hazard Monitoring:  Heavy snow possible – Central/Southern Plains and Great Lakes  Winter precipitation – Northeast |  |  |  |  |
|----------------------------------------------------------------------------------------------------------------------------------------|---------------------------------------------------------------------------------------------------------------------|--|--|--|--|
|                                                                                                                                        | <ul><li>Event Monitoring:</li><li>Nothing significant to report</li></ul>                                           |  |  |  |  |



#### **National Weather Forecast**





Sun

#### **Severe Weather Outlook**







# **Precipitation Forecast**





#### **Snowfall Forecast**





#### **Ice Accumulation Forecast**





#### **Fire Weather Outlook**





Today



### Hazards Outlook - Dec 14 - 18





# **Space Weather Outlook**

|               | Space Weather Activity | Geomagnetic Storms | Solar<br>Radiation | Radio<br>Blackouts |  |
|---------------|------------------------|--------------------|--------------------|--------------------|--|
| Past 24 Hours | None                   | None               | None               | None               |  |
| Next 24 Hours | None                   | None               | None               | None               |  |

For further information on NOAA Space Weather Scales refer to: <a href="http://www.swpc.noaa.gov/noaa-scales-explanation">http://www.swpc.n