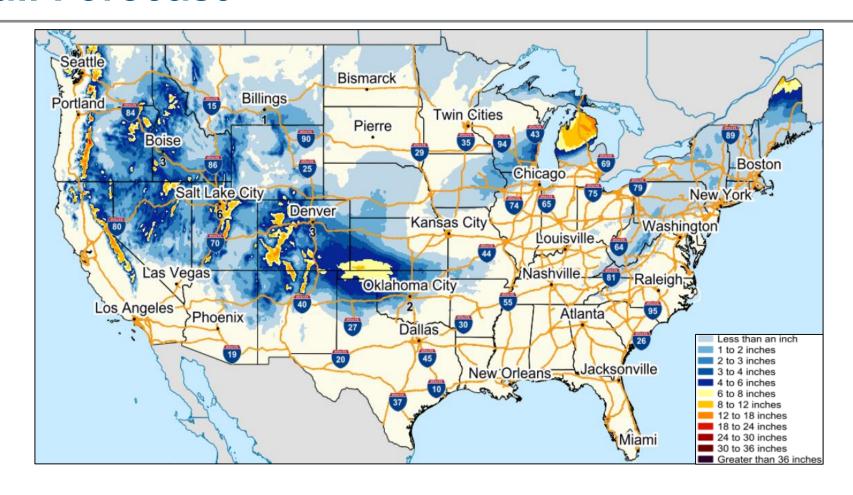

:  Heavy snow possible – Central/Southern Plains and Great Lakes  Winter precipitation – Northeast |  |  |  |  |
|----------------------------------------------------------------------------------------------------------------------------------------|---------------------------------------------------------------------------------------------------------------------|--|--|--|--|
|                                                                                                                                        | <ul><li>Event Monitoring:</li><li>Nothing significant to report</li></ul>                                           |  |  |  |  |



#### **National Weather Forecast**





Sun

#### **Severe Weather Outlook**







# **Precipitation Forecast**





#### **Snowfall Forecast**





#### **Ice Accumulation Forecast**





#### **Fire Weather Outlook**





Today



### Hazards Outlook - Dec 14 - 18





# **Space Weather Outlook**

|               | Space Weather Activity | Geomagnetic Storms | Solar<br>Radiation | Radio<br>Blackouts |  |
|---------------|------------------------|--------------------|--------------------|--------------------|--|
| Past 24 Hours | None                   | None               | None               | None               |  |
| Next 24 Hours | None                   | None               | None               | None               |  |

For further information on NOAA Space Weather Scales refer to: <a href="http://www.swpc.noaa.gov/noaa-scales-explanation">http://www.swpc.noaa.gov/noaa-scales-explanation</a>
For further information on Sunsp