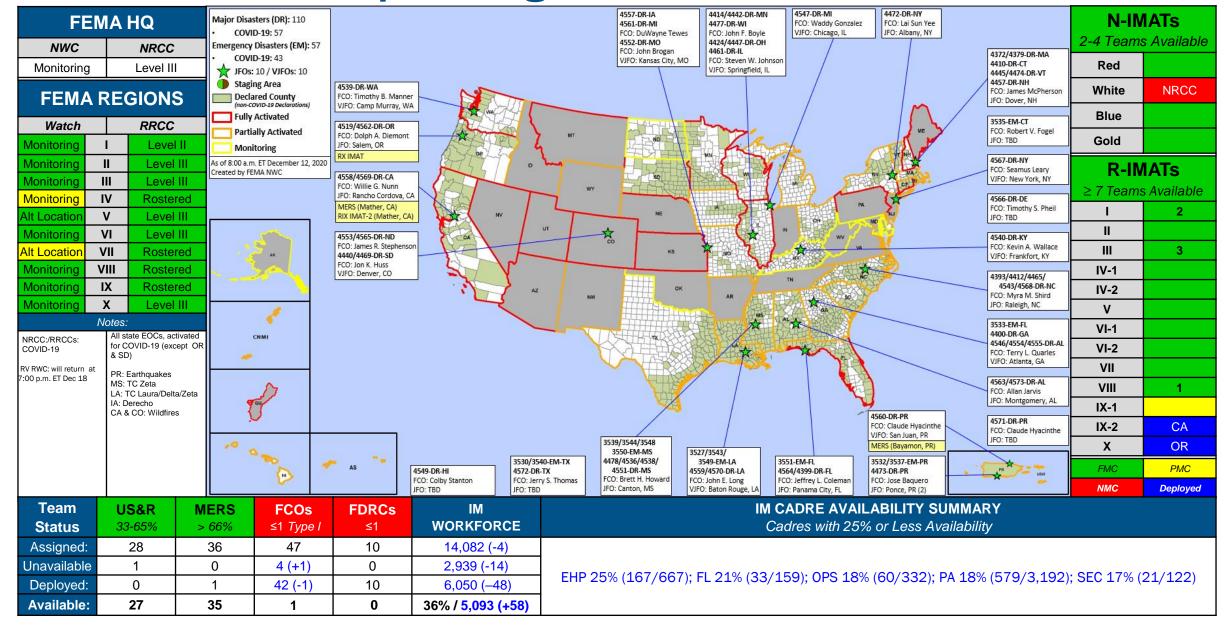

# **FEMA Common Operating Picture**

Helping people before, during, and after disasters.