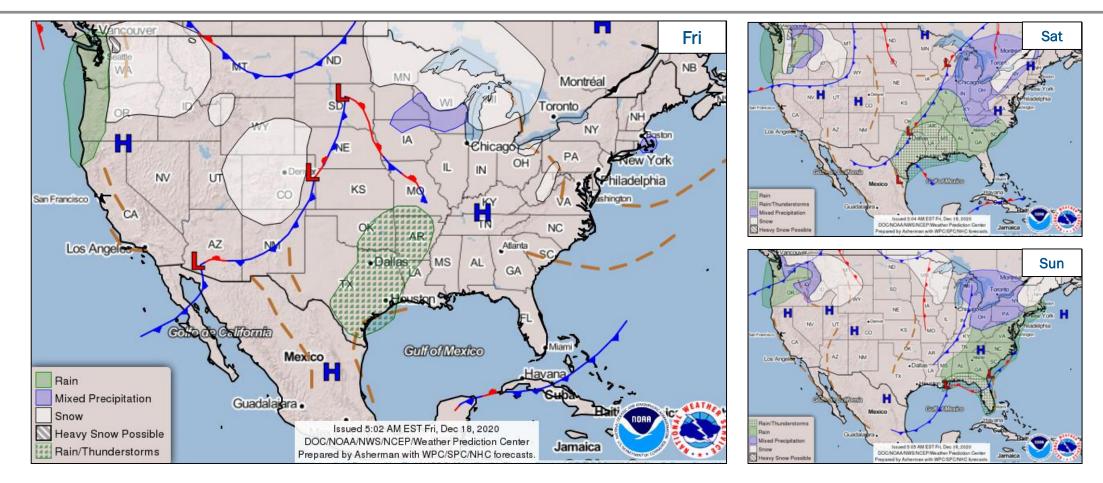

| Event Menitoria d                                                                |
| <ul> <li>Disaster Declaration Activity:</li> <li>4 Amendments issued</li> </ul> | <ul> <li>Event Monitoring:</li> <li>Nothing significant to report</li> </ul>     |
|                                                                                 |                                                                                  |
|                                                                                 |                                                                                  |
|                                                                                 |                                                                                  |



#### **National Weather Forecast**





**National Watch Center** 

#### **Forecast Snowfall**





#### Hazards Outlook – Dec 20 - 24





# **Space Weather Outlook**

|                                                                                                                 | Space Weather Activity | Geomagnetic Storms | Solar<br>Radiation | Radio<br>Blackouts |  |
|-----------------------------------------------------------------------------------------------------------------|------------------------|--------------------|--------------------|--------------------|--|
| Past 24 Hours                                                                                                   | None                   | None               | None               | None               |  |
| Next 24 HoursNoneNoneNone