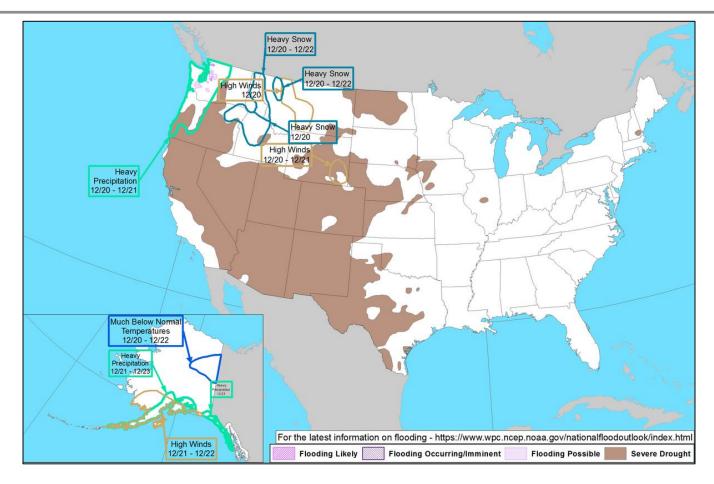

<li>Disaster Declaration Activity:</li> <li>4 Amendments issued</li> </ul> | <ul> <li>Event Monitoring:</li> <li>Nothing significant to report</li> </ul>     |
|                                                                                 |                                                                                  |
|                                                                                 |                                                                                  |
|                                                                                 |                                                                                  |



#### **National Weather Forecast**





**National Watch Center** 

#### **Forecast Snowfall**





#### Hazards Outlook – Dec 20 - 24





# **Space Weather Outlook**

|                                                                                                                 | Space Weather Activity | Geomagnetic Storms | Solar<br>Radiation | Radio<br>Blackouts |  |
|-----------------------------------------------------------------------------------------------------------------|------------------------|--------------------|--------------------|--------------------|--|
| Past 24 Hours                                                                                                   | None                   | None               | None               | None               |  |
| Next 24 HoursNoneNoneNone                                                                                       |                        |