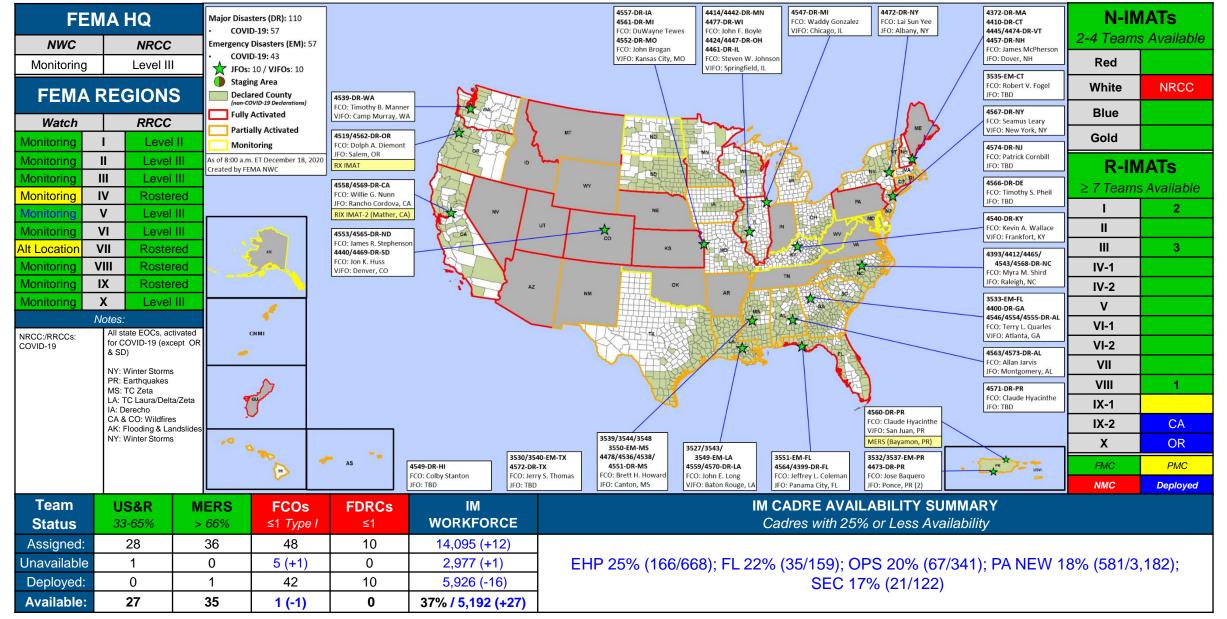

-------------------------------------------------------------|--|--|
| FEMA-4493-DR-PR | 3      |        |                                                                                                                               |  |  |
| FEMA-4513-DR-VI | 3      |        | David Maurstad of FEMA is appointed to act as the Federal Coordinating Officer for these                                      |  |  |
| FEMA-4488-DR-NJ | 2      |        | disasters. This action terminates the appointment of Thomas Von Essen as Federal<br>Coordinating Officer for these disasters. |  |  |
| FEMA-4480-DR-NY | 2      |        |                                                                                                                               |  |  |



#### **FEMA Common Operating Picture**





#### Helping people before, during, and after disasters.

Click here to subscribe to this briefing