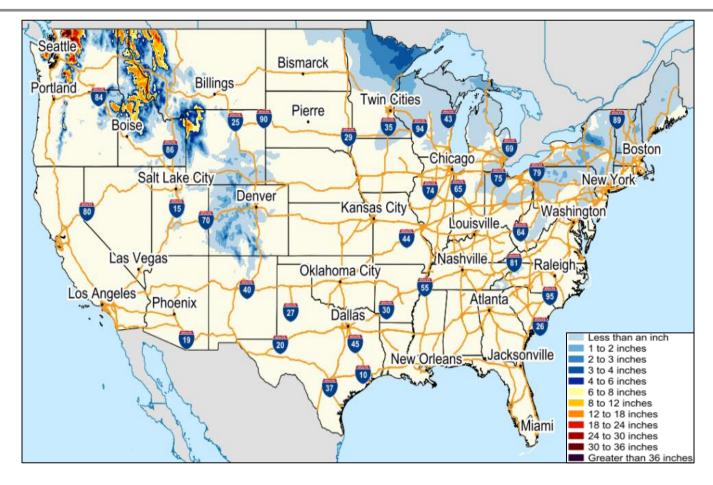

|
| <ul> <li>Disaster Declaration Activity:</li> <li>4 Amendments issued</li> </ul> | <ul> <li>Event Monitoring:</li> <li>Nothing significant to report</li> </ul>     |
|                                                                                 |                                                                                  |
|                                                                                 |                                                                                  |
|                                                                                 |                                                                                  |



#### **National Weather Forecast**





**National Watch Center** 

#### **Forecast Snowfall**





#### Hazards Outlook – Dec 20 - 24





# **Space Weather Outlook**

|                                                                                                                 | Space Weather Activity | Geomagnetic Storms | Solar<br>Radiation | Radio<br>Blackouts |  |
|-----------------------------------------------------------------------------------------------------------------|------------------------|--------------------|--------------------|--------------------|--|
| Past 24 Hours                                                                                                   | None                   | None               | None               | None               |  |
| Next 24 HoursNoneNoneNone