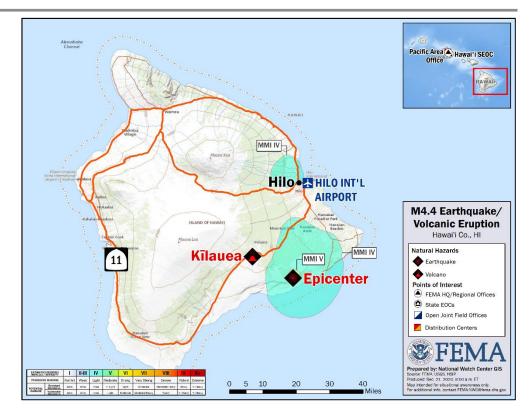

### M4.4 Earthquake – Kilauea Volcano

<u>Current Situation</u>: At 3:30 a.m. ET a M4.4 earthquake with a MMI IV occurred 9 miles north of Fern Forest (pop. 931), at a depth of 4 miles.

- This earthquake is part of a series of smaller earthquakes that signaled the beginning of volcanic activity at Halema'uma'u Crater in Kilauea
- USGS suggests the eruption may have been mainly comprised of a steam
- There have been more than 20 earthquakes in the vicinity of Fern Forest from M2.0 to M4.4; no tsunami advisories issued.

#### *Transportation:*

- Aviation Code Red: Significant Atmospheric Ash
  - Hilo International Airport has cancelled all flights for today