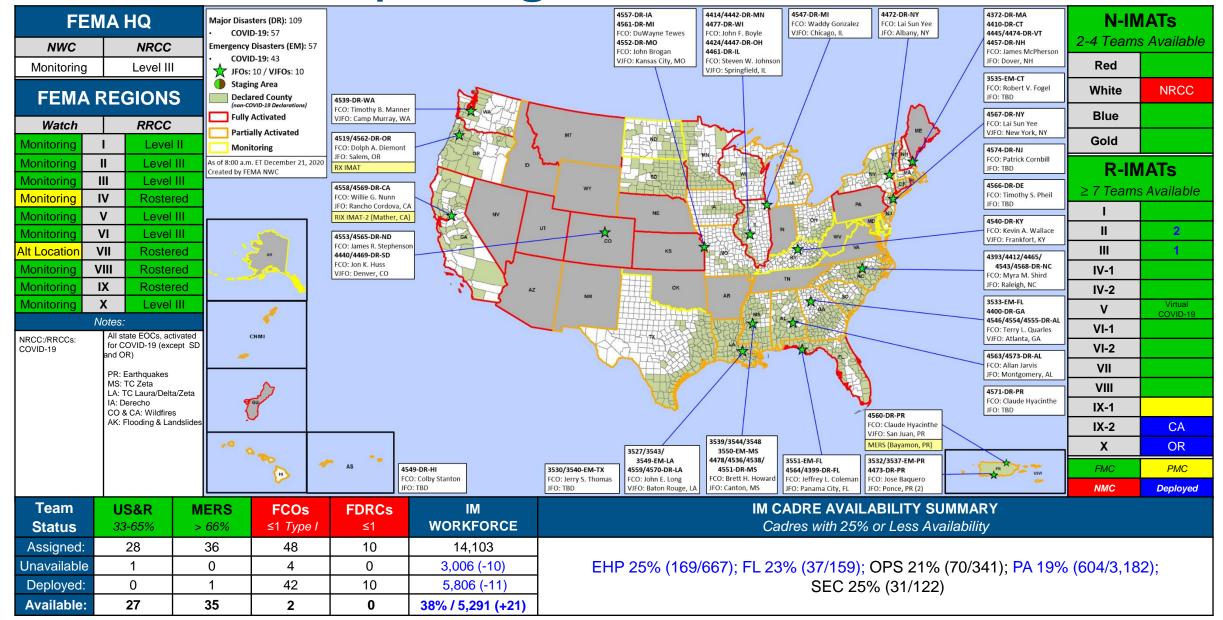

### **FEMA Common Operating Picture**

Helping people before, during, and after disasters.