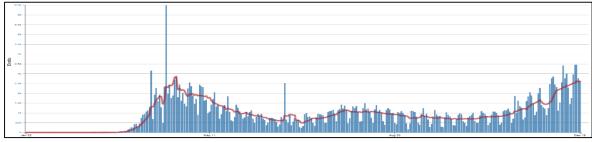

# COVID-19 Weekly Update (CDC data, as of December 20)

National Inpatient beds used - COVID-19 Patients

#### **Key Updates:**

- U.S. COVID-19 totals:
  - Confirmed Cases: 17,592,760 (+1,660,644)
  - Confirmed Deaths: 315,260 (+18,442)
- Major Disaster Declarations approved for COVID-19: 57
- Emergency Disaster Declarations approved for COVID-19: 43
- Public Assistance obligated for COVID-19 Response: \$108.2 billion
- FEMA NRCC activated in support of COVID-19 operations