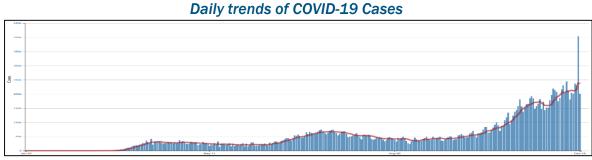

# COVID-19 Weekly Update (CDC data, as of December 20)

National Inpatient beds used - COVID-19 Patients

#### **Key Updates:**

- U.S. COVID-19 totals:
  - Confirmed Cases: 17,592,760 (+1,660,644)
  - Confirmed Deaths: 315,260 (+18,442)
- Major Disaster Declarations approved for COVID-19: 57
- Emergency Disaster Declarations approved for COVID-19: 43
- Public Assistance obligated for COVID-19 Response: \$108.2 billion
- FEMA NRCC activated in support of COVID-19 operations