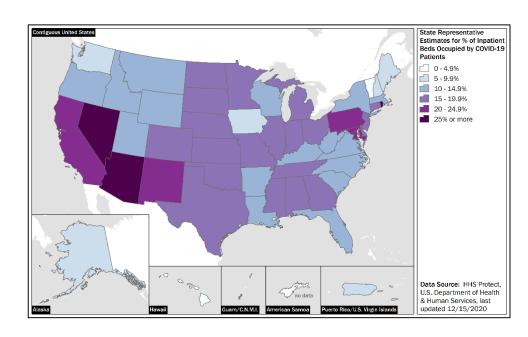

# COVID-19 Weekly Update (CDC data, as of December 20)

National Inpatient beds used - COVID-19 Patients

#### **Key Updates:**

- U.S. COVID-19 totals:
  - Confirmed Cases: 17,592,760 (+1,660,644)
  - Confirmed Deaths: 315,260 (+18,442)
- Major Disaster Declarations approved for COVID-19: 57
- Emergency Disaster Declarations approved for COVID-19: 43
- Public Assistance obligated for COVID-19 Response: \$108.2 billion
- FEMA NRCC activated in support of COVID-19 operations