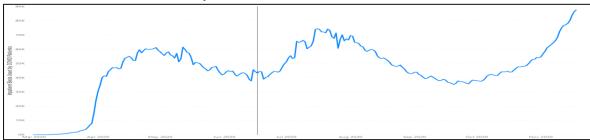

# COVID-19 Weekly Update (CDC data, as of December 20)

National Inpatient beds used - COVID-19 Patients

#### **Key Updates:**

- U.S. COVID-19 totals:
  - Confirmed Cases: 17,592,760 (+1,660,644)
  - Confirmed Deaths: 315,260 (+18,442)
- Major Disaster Declarations approved for COVID-19: 57
- Emergency Disaster Declarations approved for COVID-19: 43
- Public Assistance obligated for COVID-19 Response: \$108.2 billion
- FEMA NRCC activated in support of COVID-19 operations