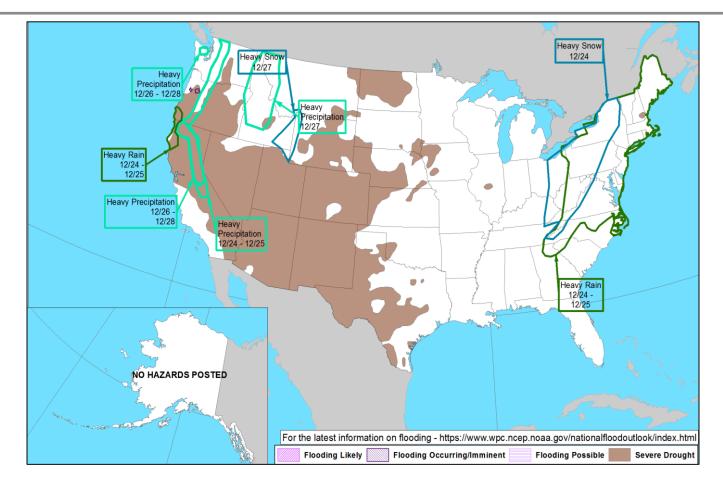

zard Monitoring:</li> <li>Winter Weather – Northern/Central Plains, Great Lakes,</li></ul> |
|---------------------------------------------------------------------------------------|-------------------------------------------------------------------------------------------------------|
| • COVID-19                                                                            | Ohio Valley, and Central Appalachians                                                                 |
| <ul> <li>Disaster Declaration Activity:</li> <li>Approval: FEMA-4575-DR-OK</li> </ul> | <ul> <li>Event Monitoring:</li> <li>Nothing significant to report</li> </ul>                          |



## **National Weather Forecast**





## **Fire Weather Outlook**





Tomorrow

Today



## Hazards Outlook – Dec 24-28





# **Space Weather Outlook**

|                                                                                                                 | Space Weather Activity | Geomagnetic Storms | Solar<br>Radiation | Radio<br>Blackouts |  |  |  |
|-----------------------------------------------------------------------------------------------------------------|------------------------|--------------------|--------------------|--------------------|--|--|--|
| Past 24 Hours                                                                                                   | None                   | None               | None               | None               |  |  |  |
| Next 24 Hours                                                                                                   | None