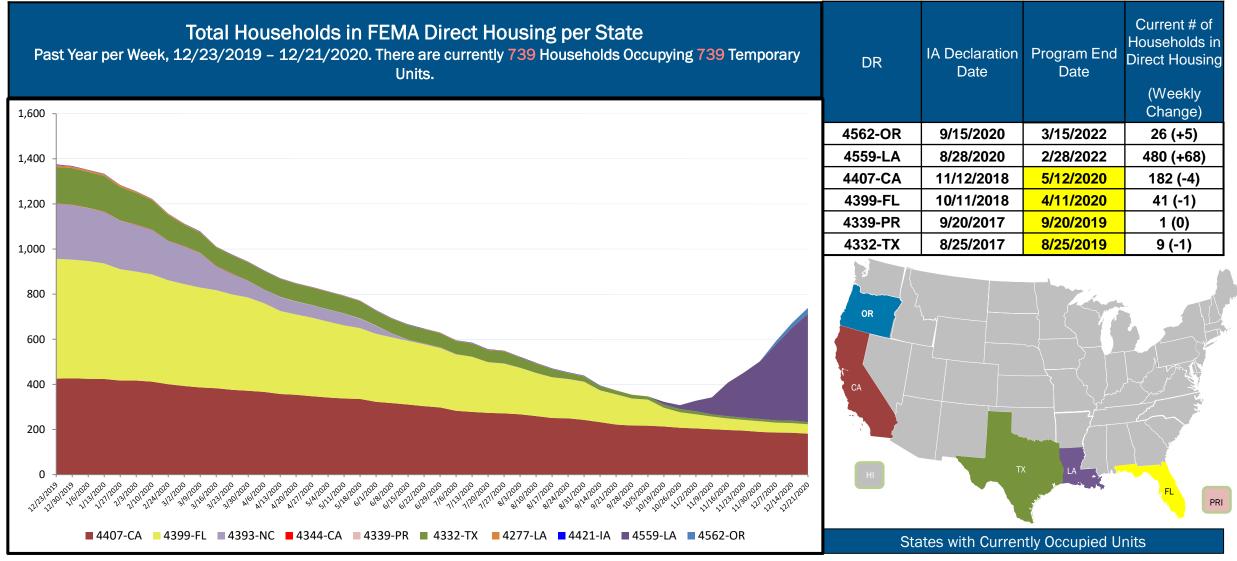

|                                                  |                        |                         |                  |  |  |
|                                                                           | \$298,112,            | <b>311</b> \$ <b>2</b> 3   | 37,183,288             |                                             |                               |                                            |                                                                                                                                                                                                             |                                                  |                        |                         |                  |  |  |



## **Direct Housing**





## **NPSC Call Activity**

| NPSC Call Activity in the Past Week<br>12/13/2020 through 12/19/2020 |                 |              |  |  |  |  |  |
|----------------------------------------------------------------------|-----------------|--------------|--|--|--|--|--|
| Call Type                                                            | Projected Calls | Actual Calls |  |  |  |  |  |
| Registration Intake:                                                 | 4,961           | 5,249        |  |  |  |  |  |
| Helpline:                                                            | 30,737          | 31,082       |  |  |  |  |  |
| Combined:                                                            | 35,698          | 36,331       |  |  |  |  |  |





## **Individual Assistance Activity**