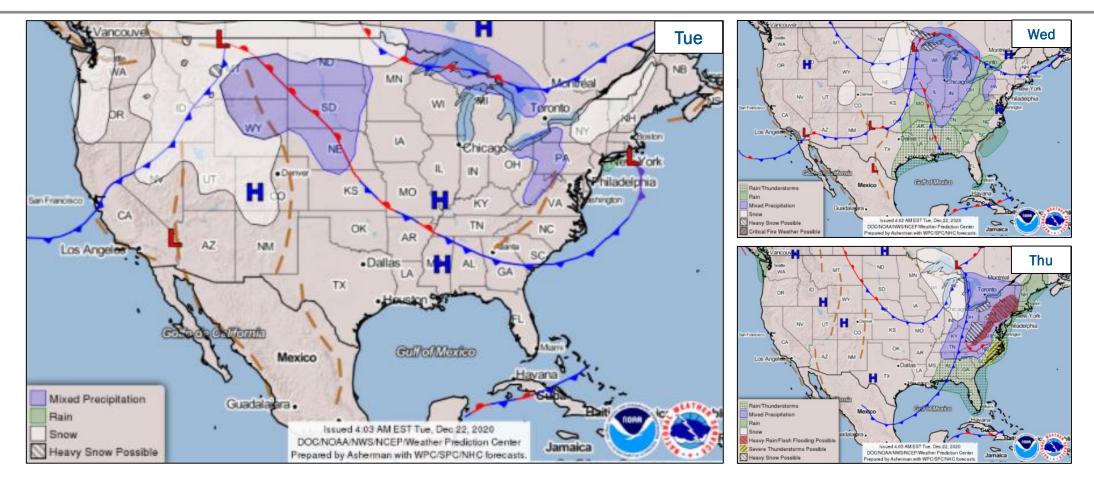

cant Incidents/Ongoing Ops:                                                | <ul> <li>Hazard Monitoring:</li> <li>Winter Weather – Northern/Central Plains, Great Lakes,</li></ul> |
|---------------------------------------------------------------------------------------|-------------------------------------------------------------------------------------------------------|
| • COVID-19                                                                            | Ohio Valley, and Central Appalachians                                                                 |
| <ul> <li>Disaster Declaration Activity:</li> <li>Approval: FEMA-4575-DR-OK</li> </ul> | <ul> <li>Event Monitoring:</li> <li>Nothing significant to report</li> </ul>                          |



## **National Weather Forecast**





## **Fire Weather Outlook**





Tomorrow

Today



## Hazards Outlook – Dec 24-28





# **Space Weather Outlook**

|                                                                                                                 | Space Weather Activity | Geomagnetic Storms | Solar<br>Radiation | Radio<br>Blackouts |  |  |  |
|-----------------------------------------------------------------------------------------------------------------|------------------------|--------------------|--------------------|--------------------|--|--|--|
| Past 24 Hours                                                                                                   | None                   | None               | None               | None               |  |  |  |
| Next 24 Hours