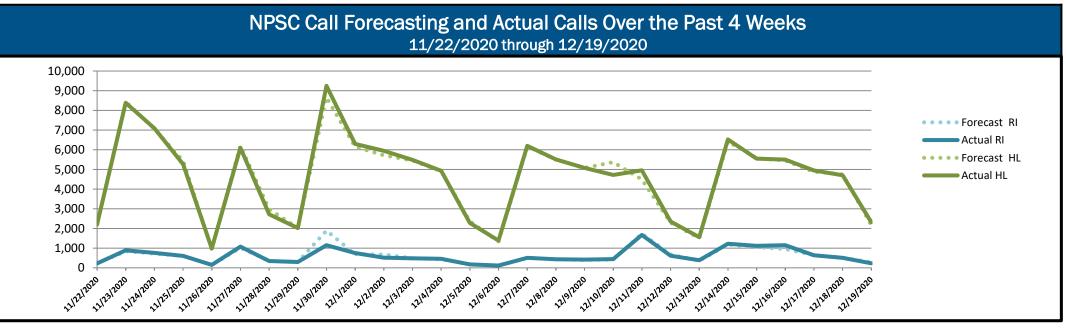

## **NPSC Call Activity**

| NPSC Call Activity in the Past Week<br>12/13/2020 through 12/19/2020 |                 |              |  |  |  |  |  |
|----------------------------------------------------------------------|-----------------|--------------|--|--|--|--|--|
| Call Type                                                            | Projected Calls | Actual Calls |  |  |  |  |  |
| Registration Intake:                                                 | 4,961           | 5,249        |  |  |  |  |  |
| Helpline:                                                            | 30,737          | 31,082       |  |  |  |  |  |
| Combined:                                                            | 35,698          | 36,331       |  |  |  |  |  |