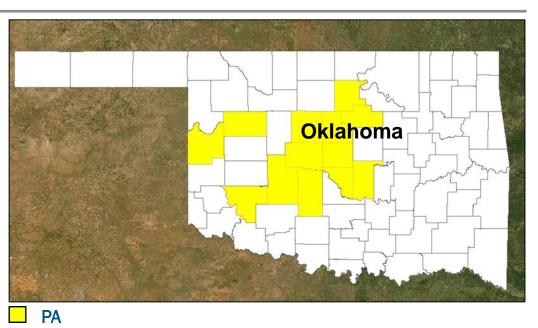

# **Declaration Approval – Oklahoma**

**Declaration Type:** Major Disaster Declaration FEMA-4575-DR-OK **Date Requested:** Nov 13, 2020

Date Approved: Dec 21, 2020 Incident: Severe Winter Storm Incident Period: Oct 26-29, 2020

#### **Provides:**

- PA only: 13 counties
- Hazard Mitigation: Statewide

FCO: Traci L. Brasher