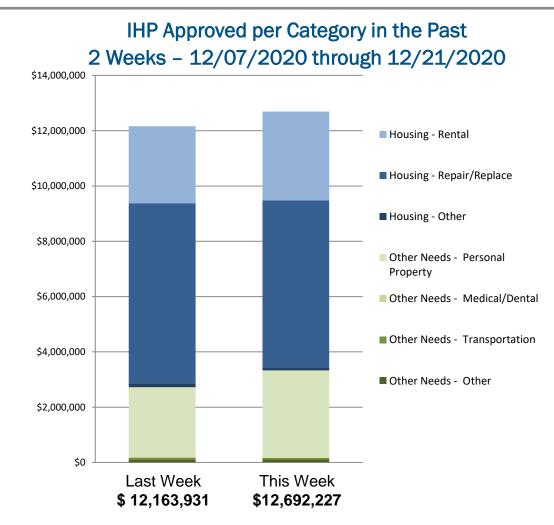

## **NPSC Call Activity**

| NPSC Call Activity in the Past Week<br>12/13/2020 through 12/19/2020 |                 |              |  |  |  |  |  |
|----------------------------------------------------------------------|-----------------|--------------|--|--|--|--|--|
| Call Type                                                            | Projected Calls | Actual Calls |  |  |  |  |  |
| Registration Intake:                                                 | 4,961           | 5,249        |  |  |  |  |  |
| Helpline:                                                            | 30,737          | 31,082       |  |  |  |  |  |
| Combined:                                                            | 35,698          | 36,331       |  |  |  |  |  |





## **Individual Assistance Activity**







### Helping people before, during, and after disasters.

Click here to subscribe to this briefing