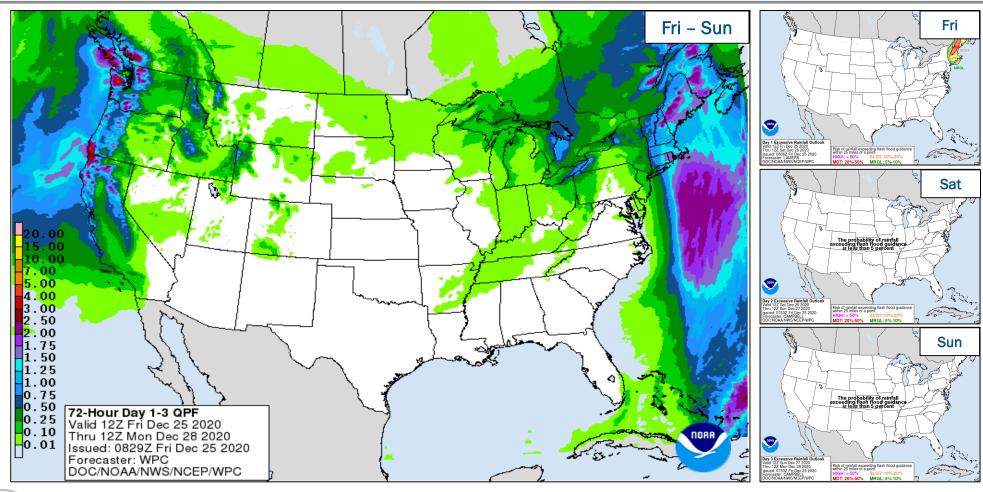

0 8:30 a.m. ET



## **National Current Ops / Monitoring**

| New Significant Incidents/Ongoing Ops:  COVID-19 | Heavy Rain with Flash Flooding possible – Northeast  Lake Effect Snow – Lake Erie to Southern/Central Appalachians  Freezing Rain – Northwest |
|--------------------------------------------------|-----------------------------------------------------------------------------------------------------------------------------------------------|
| Disaster Declaration Activity:                   | Event Monitoring:                                                                                                                             |

None

#### Event Monitoning.

Nothing significant to report



#### **National Weather Forecast**





#### **Precipitation & Excessive Rainfall**





#### **Forecast Snowfall**





#### **Ice Accumulation Forecast**





#### Hazards Outlook - Dec 27-31





### **Joint Preliminary Damage Assessments**

| Region       | State /<br>Location  | Event                                  | IA | Number o  | f Counties | Ctout Food  |
|--------------|----------------------|----------------------------------------|----|-----------|------------|-------------|
|              |                      |                                        | PA | Requested | Complete   | Start - End |
| IV           | Tropical Cyclone Eta | IA                                     | 0  | 0         | N/A        |             |
| IV NC Nov 12 | Nov 12-19            | PA                                     | 15 | 0         | 12/9 - TBD |             |
| X