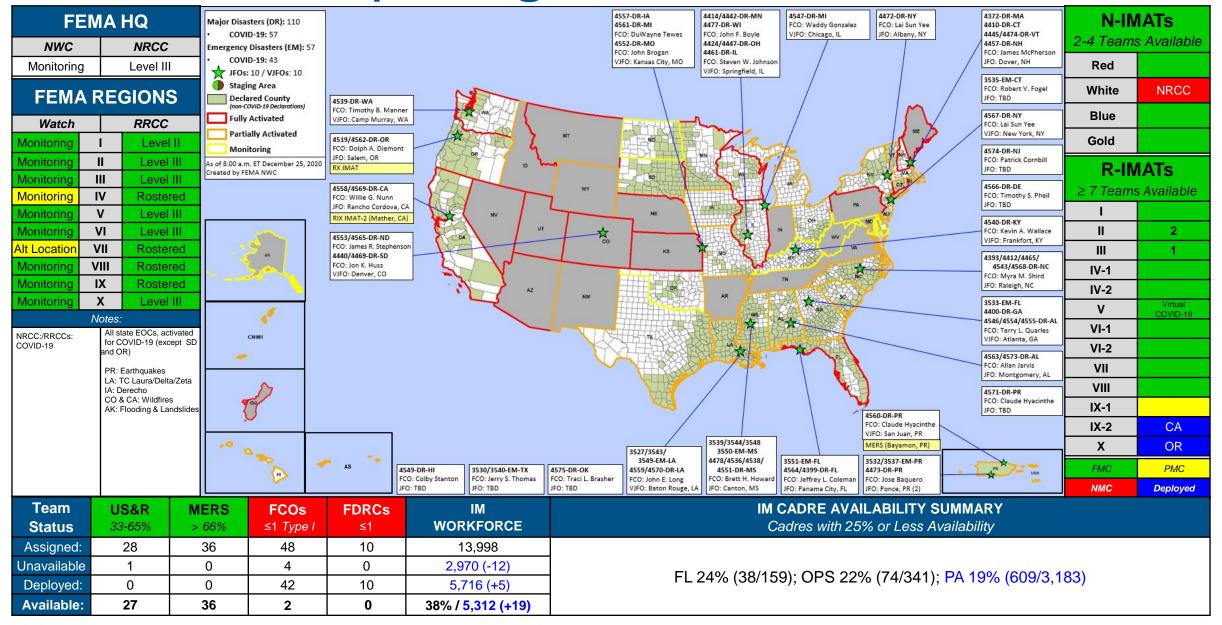

#### **FEMA Common Operating Picture**

Helping people before, during, and after disasters.