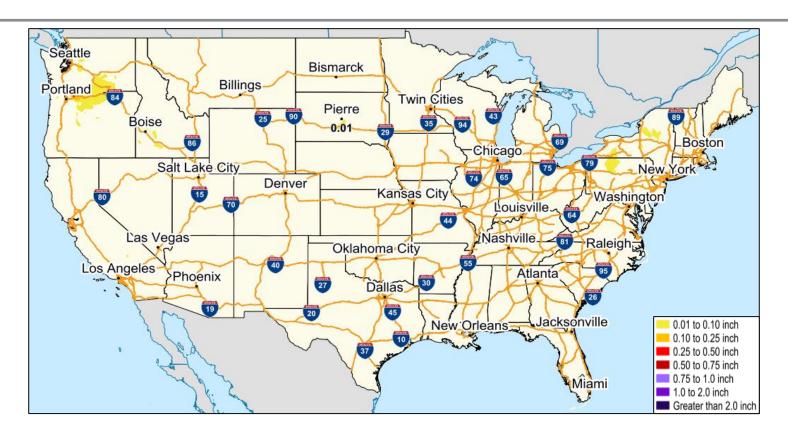

icant Incidents/Ongoing Ops:  COVID-19 | Heavy Rain with Flash Flooding possible – Northeast  Lake Effect Snow – Lake Erie to Southern/Central Appalachians  Freezing Rain – Northwest |
|--------------------------------------------------|-----------------------------------------------------------------------------------------------------------------------------------------------|
| Disaster Declaration Activity:                   | Event Monitoring:                                                                                                                             |

None

#### Event Monitoning.

Nothing significant to report



#### **National Weather Forecast**





#### **Precipitation & Excessive Rainfall**





#### **Forecast Snowfall**





#### **Ice Accumulation Forecast**





#### Hazards Outlook - Dec 27-31





### **Joint Preliminary Damage Assessments**

| Region       | State /<br>Location  | Event                                  | IA | Number o  | f Counties | Ctout Food  |
|--------------|----------------------|----------------------------------------|----|-----------|------------|-------------|
|              |                      |                                        | PA | Requested | Complete   | Start - End |
| IV           | Tropical Cyclone Eta | IA                                     | 0  | 0         | N/A        |             |
| IV NC Nov 12 | Nov 12-19            | PA                                     | 15 | 0         | 12/9 - TBD |             |
| X            | AK                   | West Coast Storm & Flooding<br>Nov 5-7 | IA | 0