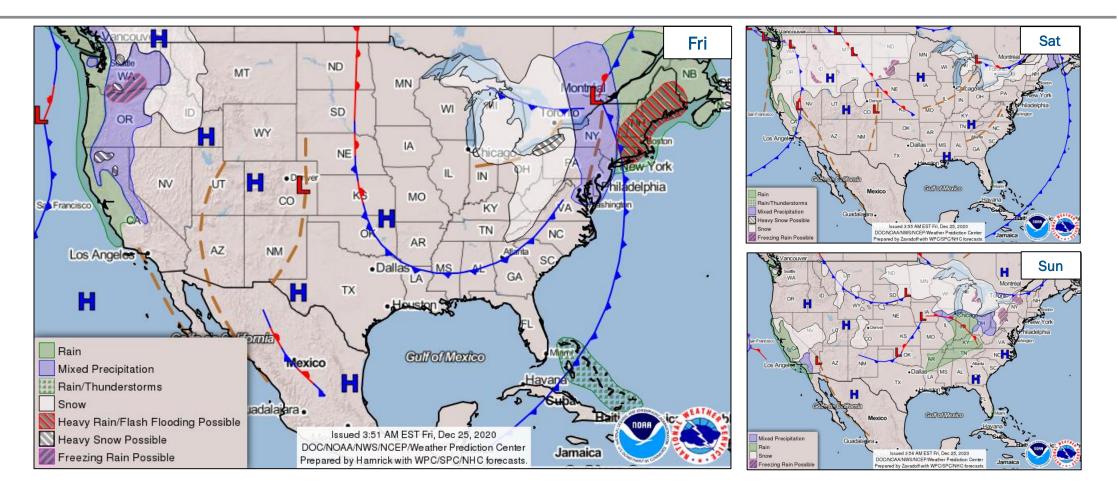

ily Operations Briefing

Friday, December 25, 2020 8:30 a.m. ET



## **National Current Ops / Monitoring**

| New Significant Incidents/Ongoing Ops:  COVID-19 | Heavy Rain with Flash Flooding possible – Northeast  Lake Effect Snow – Lake Erie to Southern/Central Appalachians  Freezing Rain – Northwest |
|--------------------------------------------------|-----------------------------------------------------------------------------------------------------------------------------------------------|
| Disaster Declaration Activity:                   | Event Monitoring:                                                                                                                             |

None

#### Event Monitoning.

Nothing significant to report



#### **National Weather Forecast**





#### **Precipitation & Excessive Rainfall**





#### **Forecast Snowfall**





#### **Ice Accumulation Forecast**





#### Hazards Outlook - Dec 27-31





### **Joint Preliminary Damage Assessments**

| Region       | State /<br>Location  | Event                                  | IA | Number o  | f Counties | Ctout Food  |
|--------------|----------------------|----------------------------------------|----|-----------|------------|-------------|
|              |                      |                                        | PA | Requested | Complete   | Start - End |
| IV           | Tropical Cyclone Eta | IA                                     | 0  | 0         | N/A        |             |
| IV NC Nov 12 | Nov 12-19            | PA                                     | 15 | 0