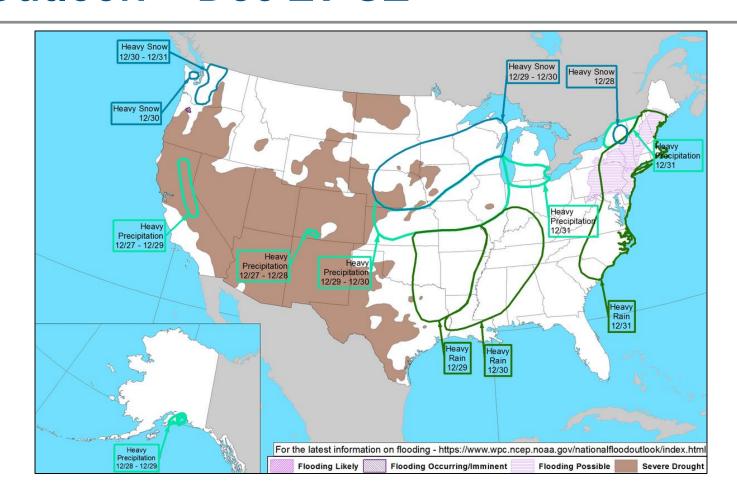

## **National Current Ops / Monitoring**

| New Significant Incidents/Ongoing Ops:  COVID-19 | Heavy Rain with Flash Flooding possible – Northeast  Lake Effect Snow – Lake Erie to Southern/Central Appalachians  Freezing Rain – Northwest |
|--------------------------------------------------|-----------------------------------------------------------------------------------------------------------------------------------------------|
| Disaster Declaration Activity:                   | Event Monitoring:                                                                                                                             |

#### Hazards Outlook - Dec 27-31