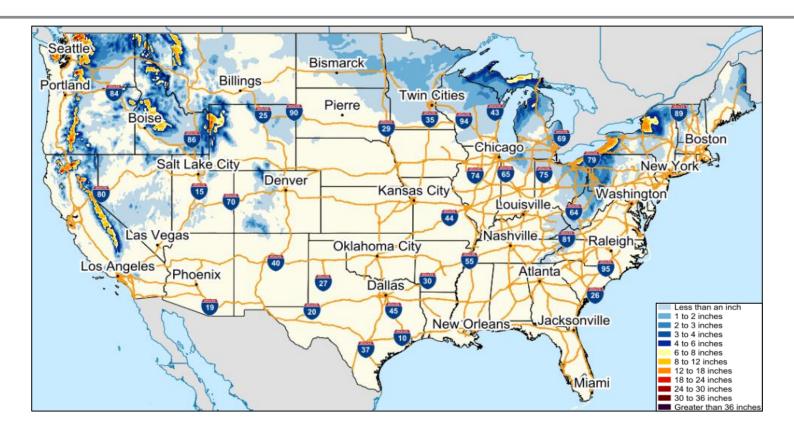

Current Ops / Monitoring**

| New Significant Incidents/Ongoing Ops:  COVID-19 | Heavy Rain with Flash Flooding possible – Northeast  Lake Effect Snow – Lake Erie to Southern/Central Appalachians  Freezing Rain – Northwest |
|--------------------------------------------------|-----------------------------------------------------------------------------------------------------------------------------------------------|
| Disaster Declaration Activity:                   | Event Monitoring:                                                                                                                             |

None

#### Event Monitoning.

Nothing significant to report



#### **National Weather Forecast**





#### **Precipitation & Excessive Rainfall**





#### **Forecast Snowfall**





#### **Ice Accumulation Forecast**





#### Hazards Outlook - Dec 27-31





### **Joint Preliminary Damage Assessments**

| Region       | State /<br>Location  | Event                                  | IA | Number o  | f Counties | Ctout Food  |
|--------------|----------------------|----------------------------------------|----|-----------|------------|-------------|
|              |                      |                                        | PA | Requested | Complete   | Start - End |
| IV           | Tropical Cyclone Eta | IA                                     | 0  | 0         | N/A        |             |
| IV NC Nov 12 | Nov 12-19            | PA                                     | 15 | 0         | 12/9 - TBD |             |
| X            | AK                   | West Co