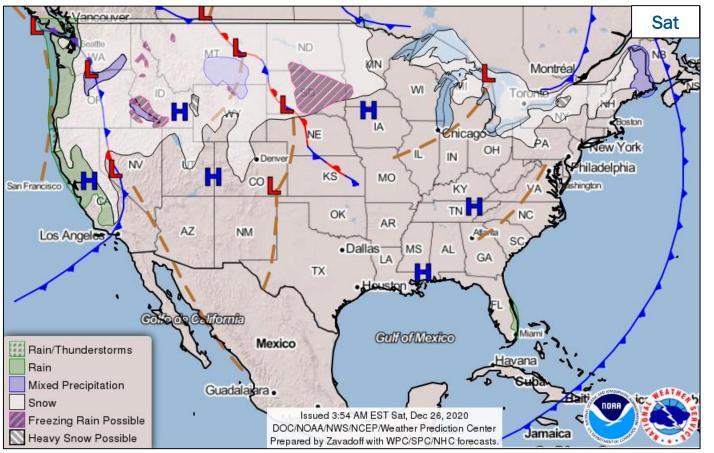

### **National Weather Forecast**

### **Hazard Monitoring:**

- Lake Effect Snow Northeast
- Freezing Rain Dakota's, Idaho, and Montana