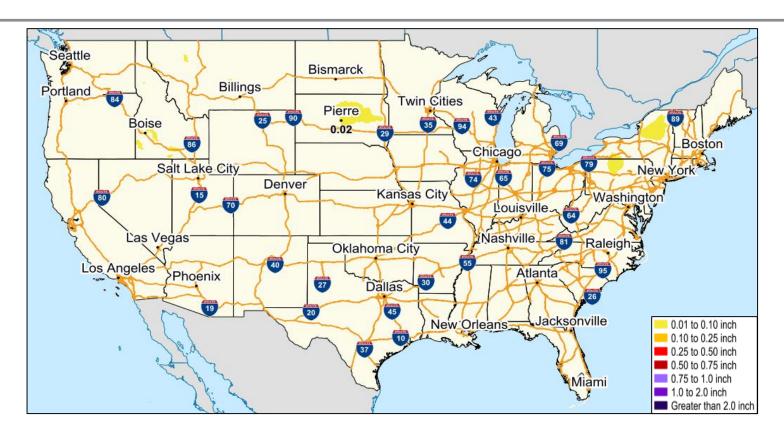

Downtown traffic has been restricted; bus services suspended

#### **State/Local Preparations:**

- TN EOC at Partial Activation (COVID-19); experiencing phone/internet outages
- Nashville Mayor declared a State of Civil Emergency; Curfew imposed through Dec 27<sup>th</sup>
- Bomb/HAZMAT crews on scene; canine teams conducting sweeps





#### FEMA / Federal Response:

- The FBI leads ATF and state partner investigation
- DHS NOC directed personnel accountability for Nashville; all accounted for
  All FEMA FIT members in the TN EOC accounted for
- FEMA RIV RRCC is rostered; RWC is monitoring
- NRCC at Level III (COVID-19); NWC continues to monitor
- No requests for FEMA assistance

### **National Weather Forecast**









### **Forecast Snowfall**





### **Ice Accumulation Forecast**





### Hazards Outlook - Dec 28-Jan 1





# **Joint Preliminary Damage Assessments**

| Region | State /<br>Location | Event                                  | IA | Number o  | f Counties | Ctout End   |
|--------|---------------------|----------------------------------------|----|-----------|------------|-------------|
|        |                     |                                        | PA | Requested | Complete   | Start – End |
| IV     | NC                  | Tropical Cyclone Eta<br>Nov 12-19      | IA | 0         | 0          | N/A         |
|        |                     |                                        | PA | 15        | 0          | 12/9 – TBD  |
| Х      | AK                  | West Coast Storm & Flooding<br>Nov 5-7 | IA | 0         | 0          | N/A         |
|