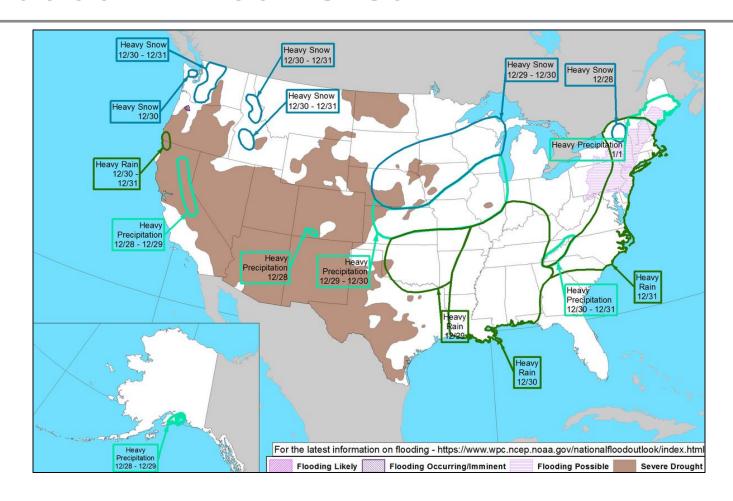

s services suspended

#### **State/Local Preparations:**

- TN EOC at Partial Activation (COVID-19); experiencing phone/internet outages
- Nashville Mayor declared a State of Civil Emergency; Curfew imposed through Dec 27<sup>th</sup>
- Bomb/HAZMAT crews on scene; canine teams conducting sweeps





#### FEMA / Federal Response:

- The FBI leads ATF and state partner investigation
- DHS NOC directed personnel accountability for Nashville; all accounted for
  All FEMA FIT members in the TN EOC accounted for
- FEMA RIV RRCC is rostered; RWC is monitoring
- NRCC at Level III (COVID-19); NWC continues to monitor
- No requests for FEMA assistance

### **National Weather Forecast**









### **Forecast Snowfall**





### **Ice Accumulation Forecast**





### Hazards Outlook - Dec 28-Jan 1





# **Joint Preliminary Damage Assessments**

| Region | State /<br>Location | Event                                  | IA | Number o  | f Counties | Ctout End   |
|--------|---------------------|----------------------------------------|----|-----------|------------|-------------|
|        |                     |                                        | PA | Requested | Complete   | Start – End |
| IV     | NC                  | Tropical Cyclone Eta<br>Nov 12-19      | IA | 0         | 0          | N/A         |
|        |                     |                                        | PA | 15        | 0          | 12/9 – TBD  |
| Х      | AK                  | West Coast Storm & Flooding<br>Nov 5-7 | IA | 0         | 0          | N/A         |
|        |                     |