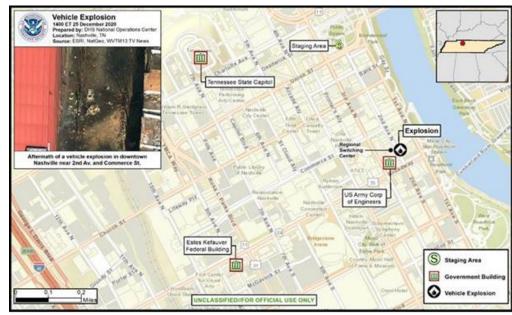

## **Explosion – Nashville, TN**

<u>Current Situation:</u> Metropolitan Nashville PD reported a large explosion that occurred at 7:30 a.m. ET, Dec 25<sup>th</sup> in Nashville, TN (pop. 693k). The explosion is believed to have been intentionally detonated and originated from a RV parked directly adjacent to the AT&T Regional Communications Switching Facility.

#### Safety and Security:

- Over 40 buildings damaged; multiple water main breaks
- Mandatory Evacuations in effect for the area

#### Health and Medical:

- Three injuries; confirmed human remains found at explosion site
- TN experiencing outages with their patient tracking system
- No anticipated impacts on COVID/Healthcare/OWS response
- Air traffic at Vanderbilt University Medical Center on hold due to communication outage
  - Only Level I trauma center serving both adults and children in the region

#### Communications:

- AT&T is experiencing service outages for across middle TN and KY
  - Outages include local 911 systems, TV, phone, & internet customers

#### Transportation:

Downtown traffic has been restricted; bus services suspended

#### **State/Local Preparations:**

- TN EOC at Partial Activation (COVID-19); experiencing phone/internet outages
- Nashville Mayor declared a State of Civil Emergency; Curfew imposed through Dec 27<sup>th</sup>
- Bomb/HAZMAT crews on scene; canine teams conducting sweeps

#### FEMA / Federal Response:

- The FBI leads ATF and state partner investigation
- DHS NOC directed personnel accountability for Nashville; all accounted for
  All FEMA FIT members in the TN EOC accounted for
- FEMA RIV RRCC is rostered; RWC is monitoring
- NRCC at Level III (COVID-19); NWC continues to monitor
- No requests for FEMA assistance