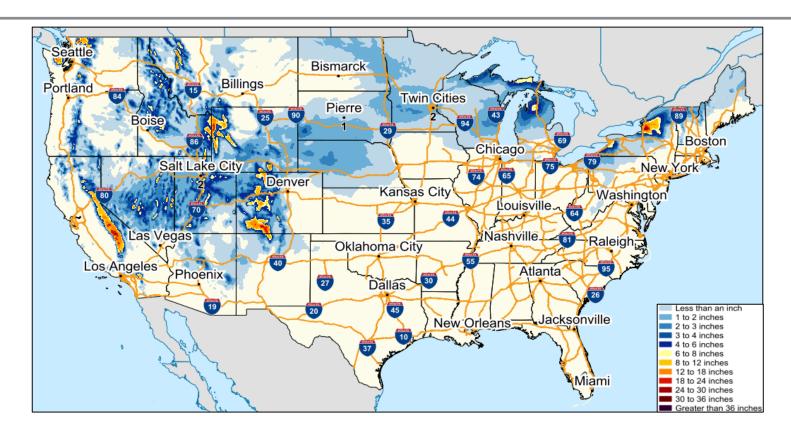

ernet customers

#### Transportation:

Downtown traffic has been restricted; bus services suspended

#### **State/Local Preparations:**

- TN EOC at Partial Activation (COVID-19); experiencing phone/internet outages
- Nashville Mayor declared a State of Civil Emergency; Curfew imposed through Dec 27<sup>th</sup>
- Bomb/HAZMAT crews on scene; canine teams conducting sweeps





#### FEMA / Federal Response:

- The FBI leads ATF and state partner investigation
- DHS NOC directed personnel accountability for Nashville; all accounted for
  All FEMA FIT members in the TN EOC accounted for
- FEMA RIV RRCC is rostered; RWC is monitoring
- NRCC at Level III (COVID-19); NWC continues to monitor
- No requests for FEMA assistance

### **National Weather Forecast**









### **Forecast Snowfall**





### **Ice Accumulation Forecast**





### Hazards Outlook - Dec 28-Jan 1





# **Joint Preliminary Damage Assessments**

| Region | State /<br>Location | Event                                  | IA | Number o  | f Counties | Ctout End   |
|--------|---------------------|----------------------------------------|----|-----------|------------|-------------|
|        |                     |                                        | PA | Requested | Complete   | Start – End |
| IV     | NC                  | Tropical Cyclone Eta<br>Nov 12-19      | IA | 0         | 0          | N/A         |
|        |                     |                                        | PA | 15        | 0          | 12/9 – TBD  |
| Х      | AK                  | West Coast Storm & Flooding<br>Nov 5-7 | IA | 0