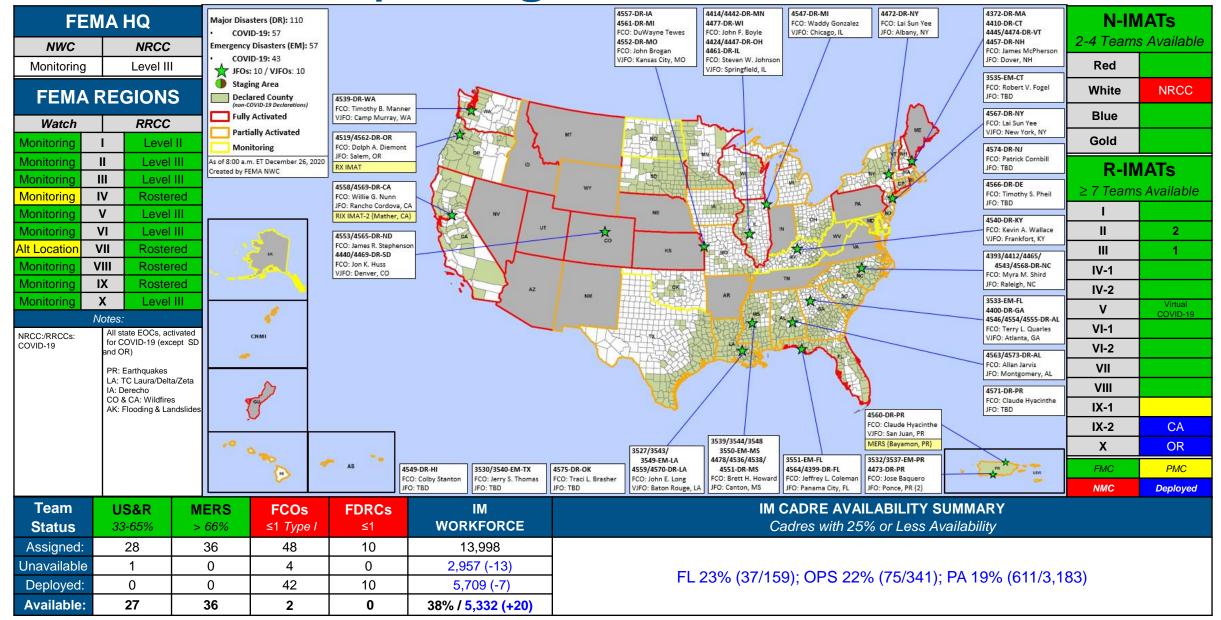

### **FEMA National Watch Center**

# **National Current Ops / Monitoring**

### New Significant Incidents/Ongoing Ops:

- COVID-19
- Explosion Nashville, TN

### **Hazard Monitoring:**

- Lake Effect Snow Northeast
- Freezing Rain Dakota's, Idaho, and Montana

### **Disaster Declaration Activity:**

None

### **Event Monitoring:**

Nothing significant to report