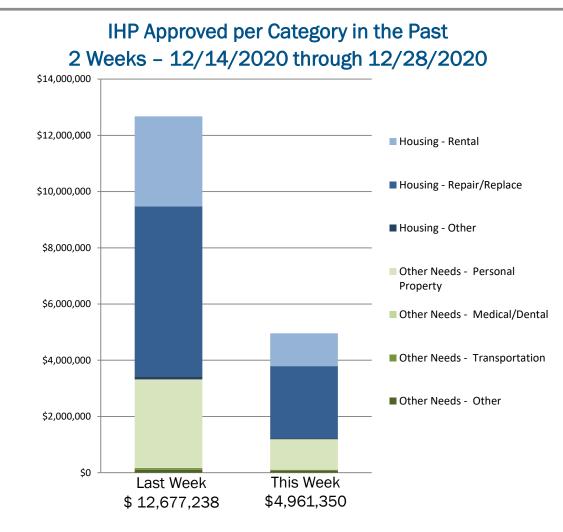

SC Call Activity**

| NPSC Call Activity in the Past Week<br>12/20/2020 through 12/26/2020 |                 |              |  |  |  |  |
|----------------------------------------------------------------------|-----------------|--------------|--|--|--|--|
| Call Type                                                            | Projected Calls | Actual Calls |  |  |  |  |
| Registration Intake:                                                 | 1,731           | 1,722        |  |  |  |  |
| Helpline:                                                            | 16,816          | 17,656       |  |  |  |  |
| Combined:                                                            | 18,547          | 19,378       |  |  |  |  |





**National Watch Center** 

## **Individual Assistance Activity**





**National Watch Center** 



#### Helping people before, during, and after disasters.

Click here to subscribe to this briefing