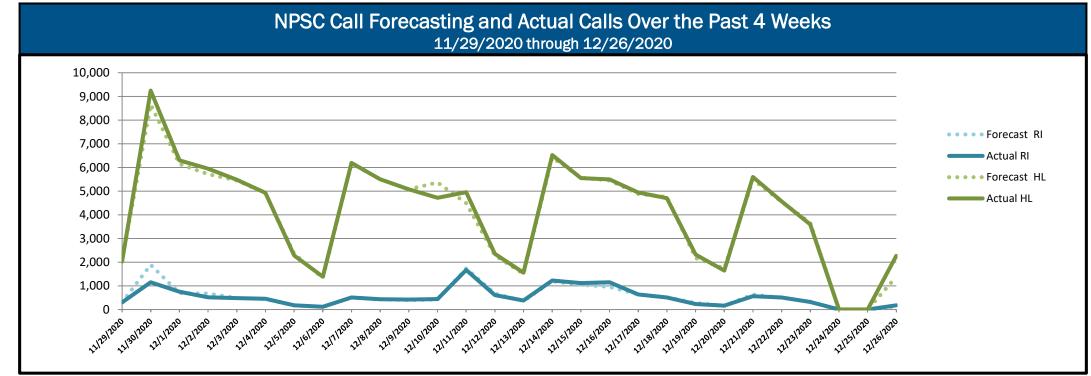

## **NPSC Call Activity**

| NPSC Call Activity in the Past Week<br>12/20/2020 through 12/26/2020 |                 |              |  |  |  |  |
|----------------------------------------------------------------------|-----------------|--------------|--|--|--|--|
| Call Type                                                            | Projected Calls | Actual Calls |  |  |  |  |
| Registration Intake:                                                 | 1,731           | 1,722        |  |  |  |  |
| Helpline:                                                            | 16,816          | 17,656       |  |  |  |  |
| Combined:                                                            | 18,547          | 19,378       |  |  |  |  |