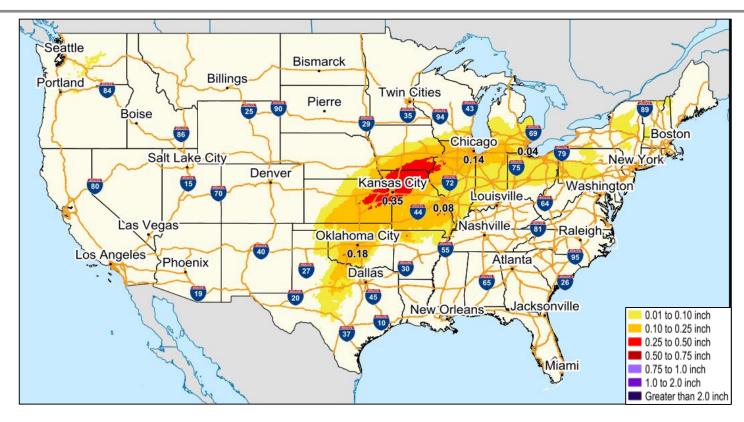

ains into Midwest</li> <li>Heavy snow - Cascades and Northern Intermountain Region</li> </ul> |
|-------------------------------------------------------------------------------------|--------------------------------------------------------------------------------------------------------------------------------------------------------------------------------------------------------|
| <ul> <li>Disaster Declaration Activity:</li> <li>No activity this period</li> </ul> | <ul> <li>Event Monitoring:</li> <li>Nothing significant to report</li> </ul>                                                                                                                           |



## **National Weather Forecast**





#### **Precipitation & Excessive Rainfall**





#### **Ice Accumulation Forecast**





#### Hazards Outlook – Dec 31–Jan 4





## **Space Weather Outlook**

|                                                                                                                 | Space Weather Activity | Geomagnetic Storms | Solar<br>Radiation | Radio<br>Blackouts |  |  |  |
|-----------------------------------------------------------------------------------------------------------------|------------------------|--------------------|--------------------|--------------------|--|--|--|
| Past 24 Hours                                                                                                   | None                   | None               | None               | None               |  |  |  |
| Next 24 Hours