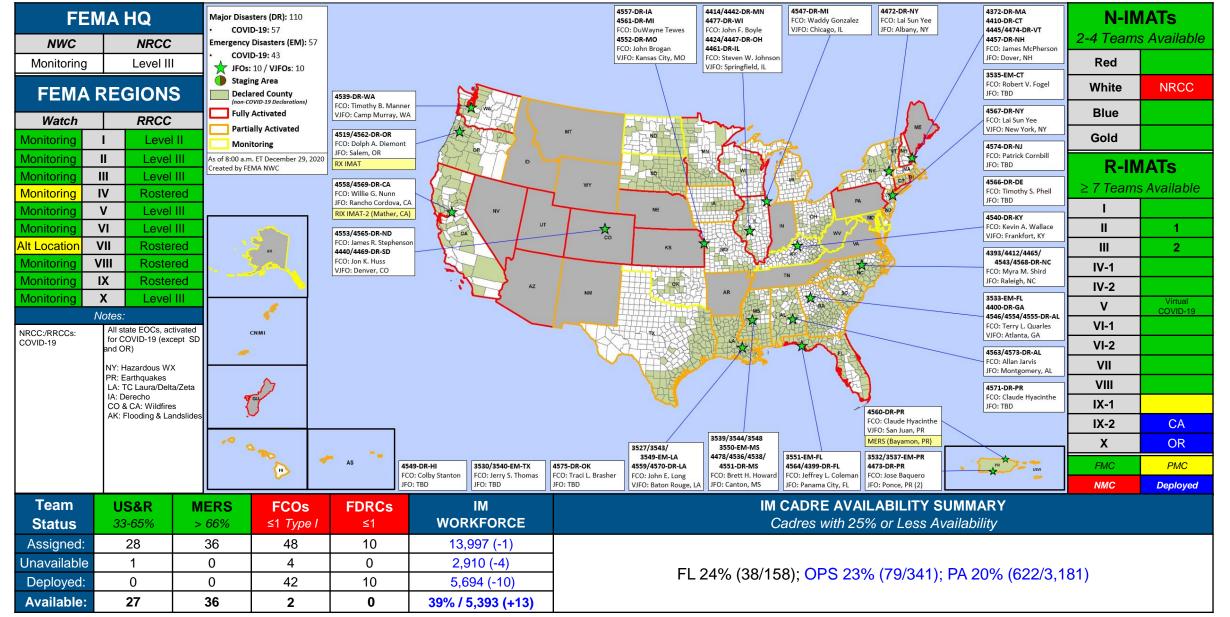

## **National Current Ops / Monitoring**

| New Significant Incidents/Ongoing Ops:<br>- COVID-19                                | <ul> <li>Hazard Monitoring:</li> <li>Heavy snow - IA, WI, and MI</li> <li>Rain/freezing rain - Central Plains into Midwest</li> <li>Heavy snow - Cascades and Northern Intermountain Region</li> </ul> |
|-------------------------------------------------------------------------------------|--------------------------------------------------------------------------------------------------------------------------------------------------------------------------------------------------------|
| <ul> <li>Disaster Declaration Activity:</li> <li>No activity this period</li> </ul> | <ul> <li>Event Monitoring:</li> <li>Nothing significant to report</li> </ul>                                                                                                                           |

## **Joint Preliminary Damage Assessments**

| Region | State /<br>Location | Event                | IA | Number of | Stort End |             |
|--------|---------------------|----------------------|----|-----------|-----------|-------------|
|        |                     |                      | PA | Requested | Complete  | Start – End |
| IV     | NC                  | Tropical Cyclone Eta | IA | 0         | 0         | N/A         |
| IV NC  | NC                  | Nov 12-19            | PA | 15        | 0         | 12/9 - TBD  |

## **Declaration Requests in Process – 12**

| State / Tribe / Territory – Incident Description | Туре | IA | PA | HM | Requested |
|--------------------------------------------------|------|----|----|----|-----------|
| Poarch Band of Creek Indians – COVID-19 Pandemic | DR   | Х  | Х  |    | 5/15      |
| WA – Wildfires and Straight-Line Winds           | DR   | Х  | X  | Х  | 9/16      |
| CT – Tropical Storm Isaias                       | DR   |    | X  | Х  | 9/30      |
| TX – Hurricane Hanna                             | DR   |    | X  | Х  | 9/30      |
| UT – Severe Storm and Straight-line Winds        | DR   |    | X  | Х  | 10/7      |
| MD – Tropical Storm Isaias (Appeal)              | DR   |    | X  | Х  | 11/12     |
| LA – Hurricane Zeta                              | DR   | Х  | X  | Х  | 11/24     |
| MS – Hurricane Zeta                              | DR   | Х  | X  | Х  | 11/24     |
| GA – Hurricane Zeta                              | DR   |    | X  | Х  | 11/18     |
| Navajo Nation – COVID-19 Pandemic                | DR   | Х  | Х  | Х  | 12/3      |
| CO – Wildfires                                   | DR   | Х  | Х  | Х  | 12/21     |
| TN – Explosion                                   | EM   |    | Х  |    | 12/26     |