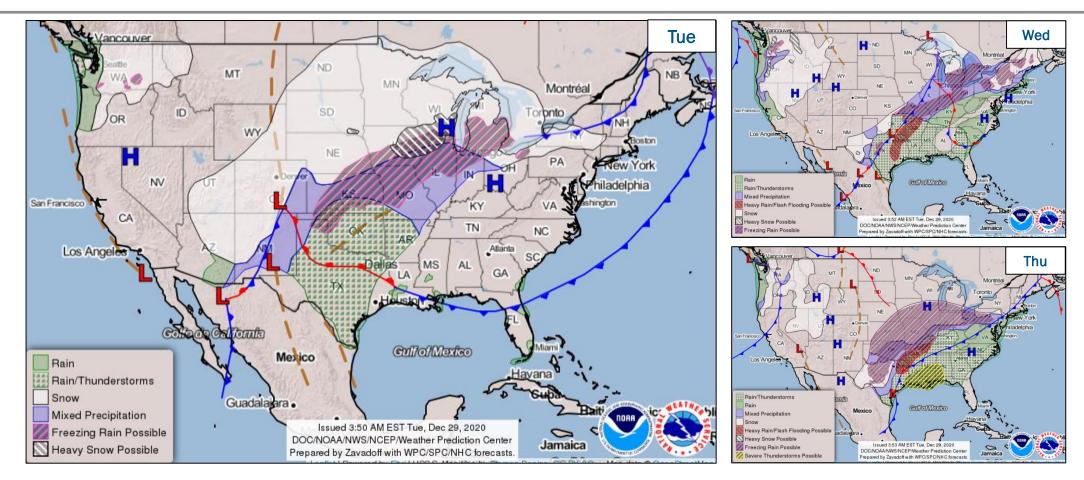

Monitoring:</li> <li>Heavy snow - IA, WI, and MI</li> <li>Rain/freezing rain - Central Plains into Midwest</li> <li>Heavy snow - Cascades and Northern Intermountain Region</li> </ul> |
|-------------------------------------------------------------------------------------|--------------------------------------------------------------------------------------------------------------------------------------------------------------------------------------------------------|
| <ul> <li>Disaster Declaration Activity:</li> <li>No activity this period</li> </ul> | <ul> <li>Event Monitoring:</li> <li>Nothing significant to report</li> </ul>                                                                                                                           |



## **National Weather Forecast**





#### **Precipitation & Excessive Rainfall**





#### **Ice Accumulation Forecast**





#### Hazards Outlook – Dec 31–Jan 4





## **Space Weather Outlook**

|                                                                                                                 | Space Weather Activity | Geomagnetic Storms | Solar<br>Radiation | Radio<br>Blackouts |  |  |  |
|-----------------------------------------------------------------------------------------------------------------|------------------------|--------------------|--------------------|--------------------|--|--|--|
| Past 24 Hours                                                                                                   | None                   | None               | None               | None               |  |  |