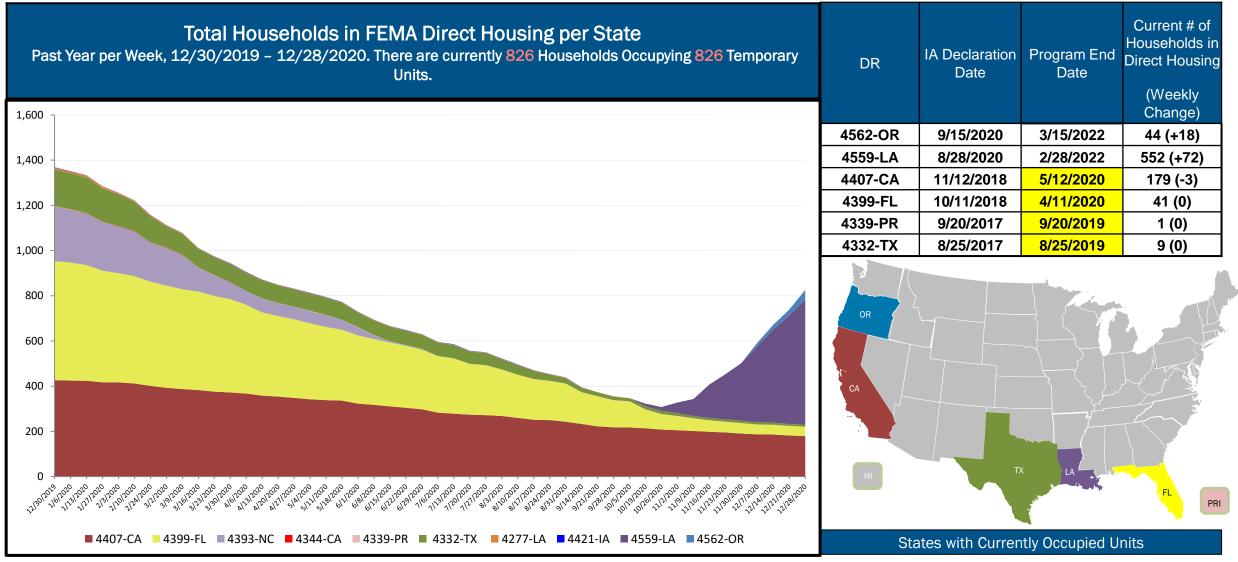

|                                                                                                                     | 59 Million obligat           | ted for Catego         | ry B – Protect          | ive Measures     |  |
|                                                                           | Last We<br>\$237,183, |                            | his Week<br>50,526,676 | A - Debri                       | is Removal                          |                                                                                    |                                                                                                                     |                              |                        |                         |                  |  |



### **Direct Housing**





**National Watch Center** 

## **NPSC Call Activity**

| NPSC Call Activity in the Past Week<br>12/20/2020 through 12/26/2020 |                 |              |  |  |  |  |
|----------------------------------------------------------------------|-----------------|--------------|--|--|--|--|
| Call Type                                                            | Projected Calls | Actual Calls |  |  |  |  |
| Registration Intake:                                                 | 1,731           | 1,722        |  |  |  |  |
| Helpline:                                                            | 16,816          | 17,656       |  |  |  |  |
| Combined:                                                            | 18,547          | 19,378       |  |  |  |  |





**National Watch Center**