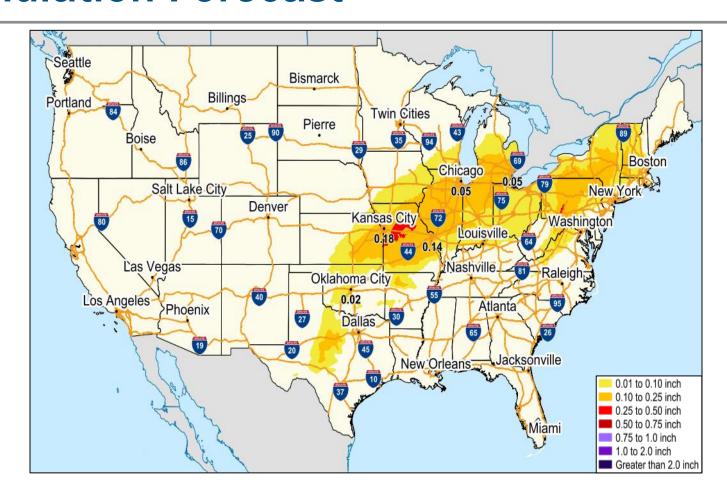

#### **FEMA National Watch Center**

# Daily Operations Briefing

Thursday, December 31, 2020 8:30 a.m. ET



# National Current Ops / Monitoring

#### **New Significant Incidents/Ongoing Ops:**

COVID-19

#### **Hazard Monitoring:**

- Heavy Snow western TX
- Excessive rainfall Southern Plains/Lower Mississippi Valley
- Rain/freezing rain Southern Plains to Northeast
- Enhanced risk of severe thunderstorms Lower Mississippi Valley/Central Gulf Coast

#### **Disaster Declaration Activity:**

3 Amendments issued

#### **Event Monitoring:**

2021 New Years Celebrations



### **National Weather Forecast**





### **Severe Weather Outlook**





# **Precipitation & Excessive Rainfall**





#### **Ice Accumulation Forecast**





### Hazards Outlook - Jan 2-6





# **Space Weather Outlook**

|               | Space Weather Activity | Geomagnetic Storms | Solar<br>Radiation | Radio<br>Blackouts |  |  |
|---------------|------------------------|--------------------|--------------------|--------------------|--|--|
| Past 24 Hours | None                   | None               | None               | None               |  |  |
| Next 24 Hours | None                   | None               | None               | None               |  |  |

For further information on NOAA Space Weather Scales refer to: <a href="http://www.swpc.noaa.gov/noaa-scales-explanation">http://www.swpc.noaa.gov/noaa-scales-explanation</a>
For further information on Sunspot Activity refer to: <a href="https://www.swpc.noaa.gov/phenomena/sunspotss