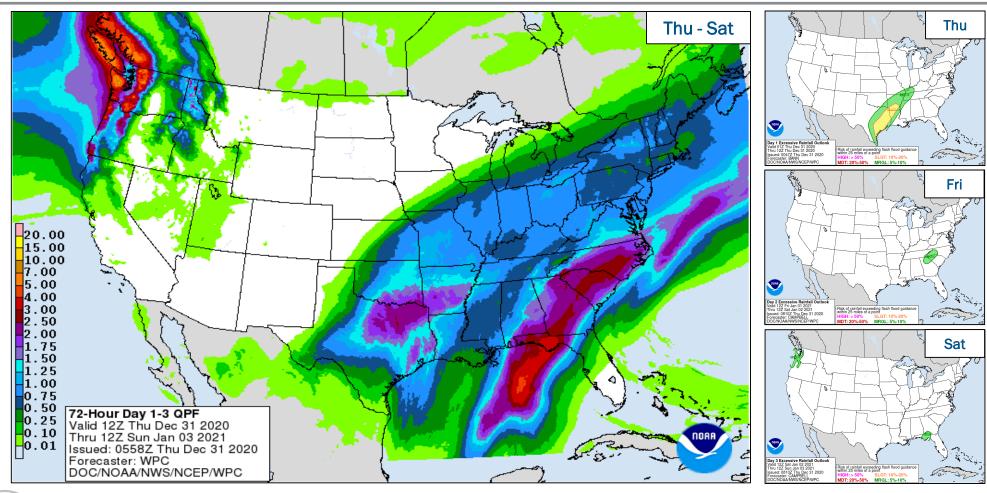

# **Precipitation & Excessive Rainfall**

#### **Hazard Monitoring:**

- Heavy Snow western TX
- Excessive rainfall Southern Plains/Lower Mississippi Valley
- Rain/freezing rain Southern Plains to Northeast
- Enhanced risk of severe thunderstorms Lower Mississippi Valley/Central Gulf Coast