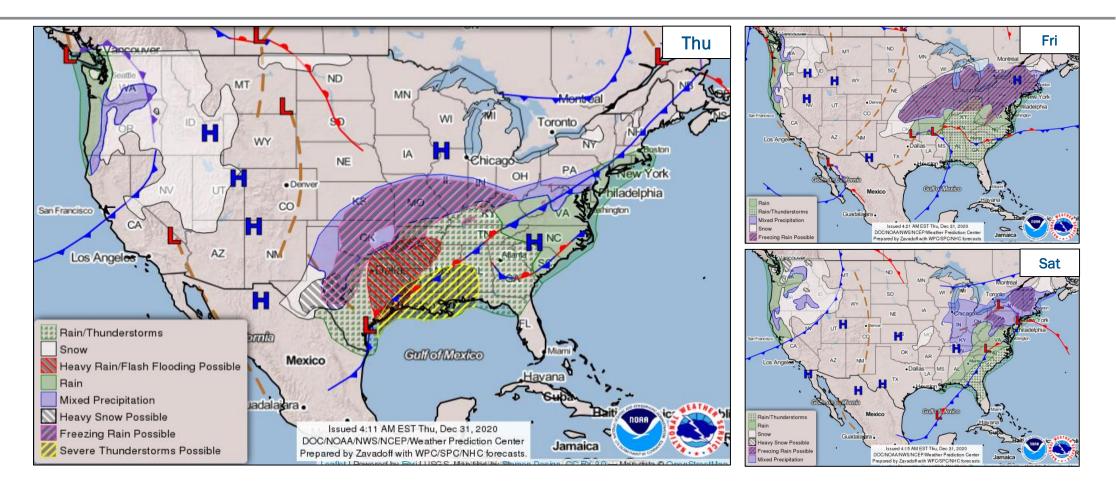

### **National Weather Forecast**

#### **Hazard Monitoring:**

- Heavy Snow western TX
- Excessive rainfall Southern Plains/Lower Mississippi Valley
- Rain/freezing rain Southern Plains to Northeast
- Enhanced risk of severe thunderstorms Lower Mississippi Valley/Central Gulf Coast