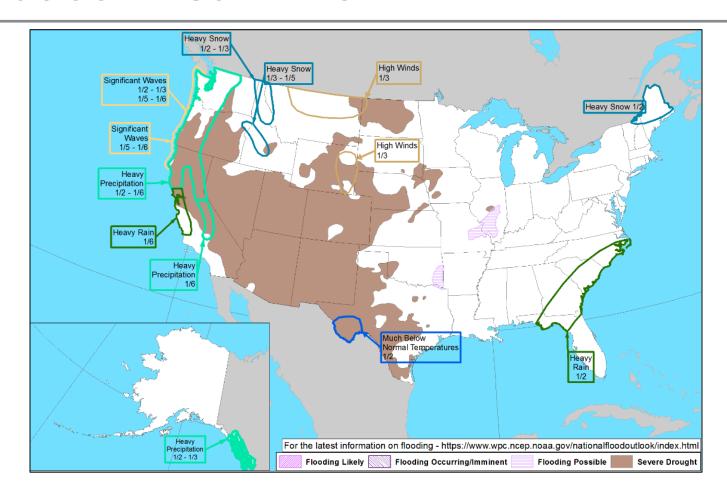

#### **FEMA National Watch Center**

# Daily Operations Briefing

Thursday, December 31, 2020 8:30 a.m. ET



# National Current Ops / Monitoring

#### **New Significant Incidents/Ongoing Ops:**

COVID-19

#### **Hazard Monitoring:**

- Heavy Snow western TX
- Excessive rainfall Southern Plains/Lower Mississippi Valley
- Rain/freezing rain Southern Plains to Northeast
- Enhanced risk of severe thunderstorms Lower Mississippi Valley/Central Gulf Coast

#### **Disaster Declaration Activity:**

3 Amendments issued

#### **Event Monitoring:**

2021 New Years Celebrations



### **National Weather Forecast**





### **Severe Weather Outlook**





# **Precipitation & Excessive Rainfall**





#### **Ice Accumulation Forecast**





### Hazards Outlook - Jan 2-6





# **Space Weather Outlook**

|               | Space Weather Activity | Geomagnetic Storms | Solar<br>Radiation | Radio<br>Blackouts |  |  |
|---------------|------------------------|--------------------|--------------------|--------------------|--|--|
| Past 24 Hours | None                   | None               | None               | None               |  |  |
| Next 24 Hours | None                   | None               | None               | None               |  |  |

For further information on NOAA Space Weather Scales refer to: <a href="http://www.swpc.noaa.gov/noaa-scales-explanation">http://www.swpc.noaa.gov/noaa-scales-explanation</a>
For further information on Sunspot Activity refer to: <a href="https://www.swpc.noaa.gov/phenomena/sunspotssolar-cycle">https://www.swpc.noaa.g