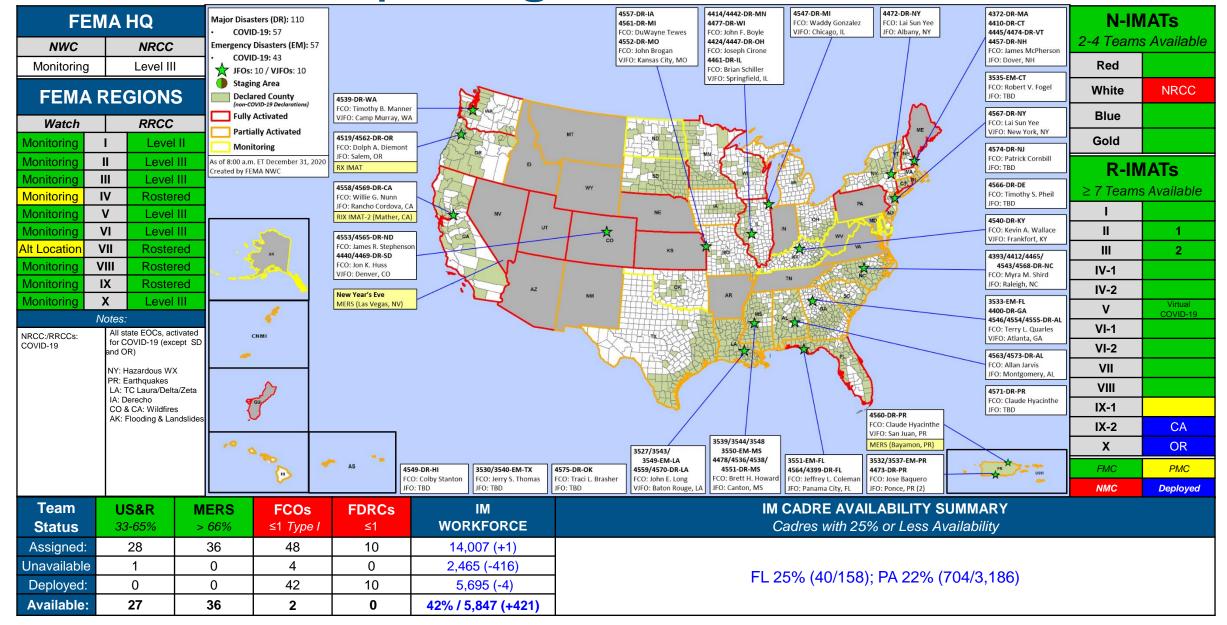

# **FEMA Common Operating Picture**

Helping people before, during, and after disasters.