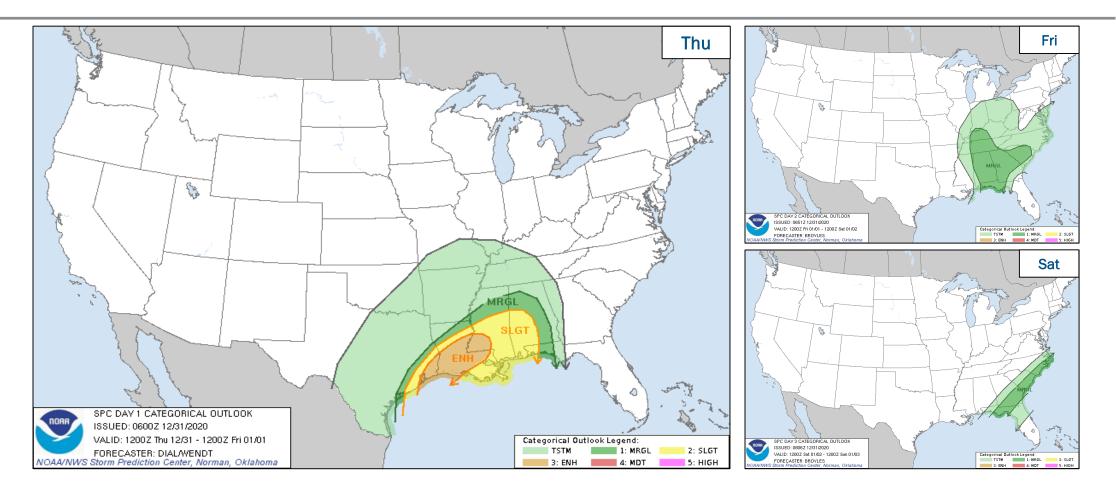

### **Severe Weather Outlook**

#### **Hazard Monitoring:**

- Heavy Snow western TX
- Excessive rainfall Southern Plains/Lower Mississippi Valley
- Rain/freezing rain Southern Plains to Northeast
- Enhanced risk of severe thunderstorms Lower Mississippi Valley/Central Gulf Coast